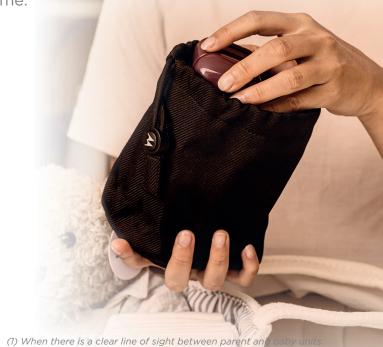

## PIP12 TRAVEL

Portable Audio Baby Monitor with Travel Pouch

Ideal for travel

Up to 10 hours use

Convenient and flexible USB-C charging

# SAY GOODBYE TO HASSLE HELLO TO PORTABLE PEACE OF MIND

Introducing the PIP12 TRAVEL from Motorola Nursery – the ultimate travel companion for busy families on the go!

Purposefully designed to make it easy and convenient for parents to travel with their baby and enjoy holidays, weekends away, visiting the grandparents or even camping, safe in the knowledge they can monitor their sleeping baby without having to dismantle their existing monitor set-up at home.