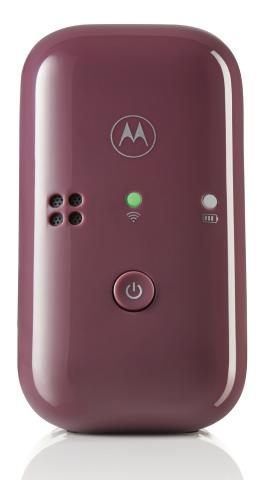

#### **GENERAL FEATURES**

Up to 450m range<sup>1</sup>

Wideband audio - HD Sound

Rechargeable parent and baby unit

Up to 10 hours battery life

Two-way communication

Volume control

High sensitivity microphone

Out-of-range alert

Mute / sound detection alert

Secure and private connection

Auto power off

**USB-C** charging