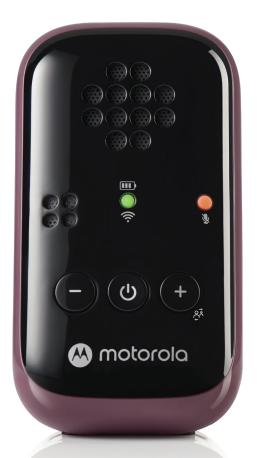

#### **GENERAL FEATURES**

Up to 450m range<sup>1</sup>

Wideband audio - HD Sound

Rechargeable parent and baby unit

Up to 10 hours battery life

Two-way communication

Volume control

High sensitivity microphone

Out-of-range alert

Mute / sound detection alert

Secure and private connection

Auto power off

**USB-C** charging