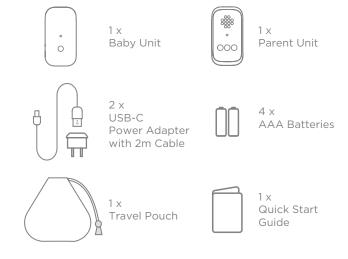

### WHAT'S IN THE BOX?

range is up to 50m.

Any obstruction between parent unit and baby units will reduce the range significantly. With parent and baby units indoors, the typical

Manufactured, distributed, or sold by Meizhou Guo Wei Electronics Co. Ltd., official licensee for this product. MOTOROLA and the Stylized M Logo are trademarks or registered trademarks of Motorola Trademark Holdings, LLC. and are used under license. All other trademarks are the property of their respective owners. © 2023 Motorola Mobility LLC. All rights reserved. Made in China.