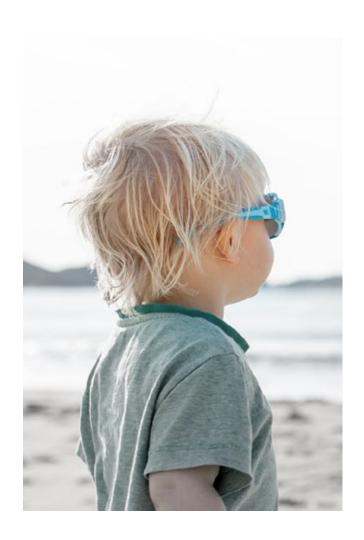

The *second pair* is fitted with *polarized* lenses for highly reflective surroundings such as the beach or in snowy weather.

The technological specification of each lens, in combination with the child-tailored ergonomic design of the frames, offer unmatched quality and sun protection for the eyes. The Click & Change experience is maximized with the additional pair of ScreenSafe glasses and the Accessory Kit.

### Mokki Click & Change Sunglasses

Mokki Click & Change offers 100% UV protection. Every box set includes two complementing pairs of glasses with different lenses and accessodies:

Outdoor frame with polarized \*lenses for strong reflections