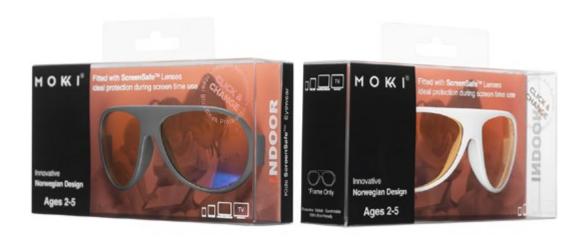

### Mokki Click & Change ScreenSafe

Today children spend prolonged periods of time in front of the screen. Whether it is television, computer, tablet or smartphone - all screens emit harmful levels of HEV (high-energy visible) blue light, which leads to eye strain, eye fatigue, sleep disorder, weight-gain and other health problems such as lack of concentration, and headaches. Mokki Click & Change ScreenSafe fully protects your child from the harmful effects of HEV blue light.

The stylish Click & Change ScreenSafe glasses are suitable for daily use during prolonged periods of time in front of all screens. This product package contains only one pair of glasses. The appropriate Click & Change accessories must be purchased separately.

Yellow Lenses, Category 1

Ideal 93% screening of HEV Blue Light

100% BPA free

Anti-scratch coating

Anti-reflection coating

Ergonomic design

Suitable for prescription lenses (Rx)

Mokki Click & Change Sunglasses, Ages 0-2 in Five Colours