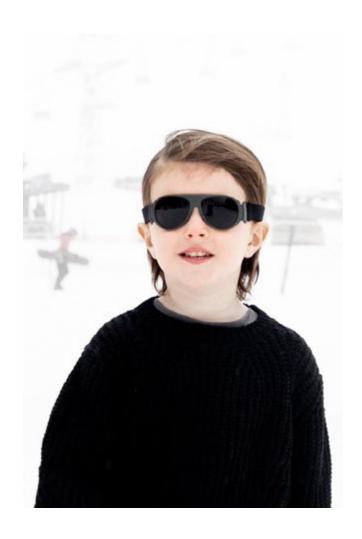

### Mokki Click & Change

Mokki Click & Change is a revolutionary new invention in the world of babys' and toddlers' eyewear, coming to you straight from Norway.

Our top-notch kids eyeglasses provide the most comprehensive protection for your child's underdeveloped eyes, in any weather condition, environment or activity, from birth to the age of 5 years.

Children love to spend a lot of time outdoors. Wearing high-quality sunglasses is all the more important to ensure maximum sun protection and optimal visual clarity. Mokki Click & Change offers ideal sun protection in every weather condition, surrounding and activity.

#### Ultimate sun protection for babies and toddlers

The innovative Mokki Click & Change sunglasses concept is a successful result of many years of research and development by our team of experts. The glasses make use of only high quality materials, lenses and unique ergonomic geometry.