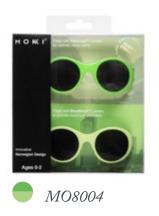

### Mokki Click & Change Sunglasses

Mokki Click & Change offers 100% UV protection. Every box set includes two complementing pairs of glasses with different lenses and accessodies:

Outdoor frame with polarized \*lenses for strong reflections

(sea, snow, bright sand etc.) (1)

Urban frame with blue-block filter for everyday use

(city, forest etc.) (2)

Removable sideshields for extra sunlight protection (3)

Flexible temple arms with an ergonomic fit (4)

Comfortable and adjustable headband (5)

Removable neck strap, so that the glasses do not fall off the head (6)

SunnyBuddy microfibre cloth (7)

Protective cotton pouch with two pockets (8)

<sup>\*</sup> This increases the contrast and visual comfort and so the colours are clearer, sharper and disturbing reflections are eliminated.

Yellow Lenses, Category 1

Ideal 93% screening of HEV Blue Light

100% BPA free

Anti-scratch coating

Anti-reflection coating

Ergonomic design

Suitable for prescription lenses (Rx)

Mokki Click & Change Sunglasses, Ages 0-2 in Five Colours