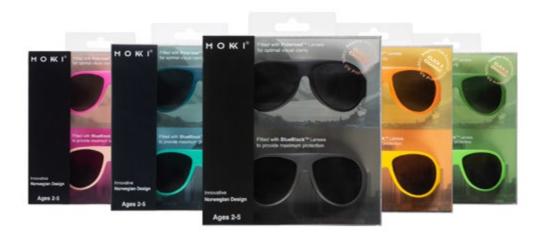

### Mokki Click & Change Sunglasses

Mokki Click & Change offers 100% UV protection. Every box set includes two complementing pairs of glasses with different lenses and accessodies:

Outdoor frame with polarized \*lenses for strong reflections

(sea, snow, bright sand etc.) (1)

Urban frame with blue-block filter for everyday use

(city, forest etc.) (2)

Removable sideshields for extra sunlight protection (3)

Flexible temple arms with an ergonomic fit (4)

Comfortable and adjustable headband (5)

Removable neck strap, so that the glasses do not fall off the head (6)

SunnyBuddy microfibre cloth (7)

Protective cotton pouch with two pockets (8)

<sup>\*</sup> This increases the contrast and visual comfort and so the colours are clearer, sharper and disturbing reflections are eliminated.