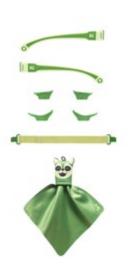

### Mokki Click & Change Sunglasses

Mokki Click & Change offers 100% UV protection. Every box set includes two complementing pairs of glasses with different lenses and accessodies:

Outdoor frame with polarized \*lenses for strong reflections

(sea, snow, bright sand etc.) (1)

Urban frame with blue-block filter for everyday use

(city, forest etc.) (2)

Removable sideshields for extra sunlight protection (3)

Flexible temple arms with an ergonomic fit (4)

Comfortable and adjustable headband (5)

Removable neck strap, so that the glasses do not fall off the head (6)

SunnyBuddy microfibre cloth (7)

Protective cotton pouch with two pockets (8)

<sup>\*</sup> This increases the contrast and visual comfort and so the colours are clearer, sharper and disturbing reflections are eliminated.