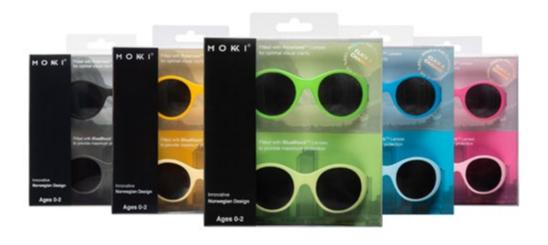

### A simple click-system enables any kind of combination

Depending on the requirements, the frame and glasses can be individually combined with a unique system. You can choose between flexible side arms or a headband. The glasses are available in two different sizes (0-2 years and 2-5 years) and in 5 different colors. Mokki Click & Change is made exclusively from environmentally friendly materials. The glasses frame is without any screws and small parts.

### Mokki Click & Change Sunglasses

Mokki Click & Change offers 100% UV protection. Every box set includes two complementing pairs of glasses with different lenses and accessodies:

Outdoor frame with polarized \*lenses for strong reflections