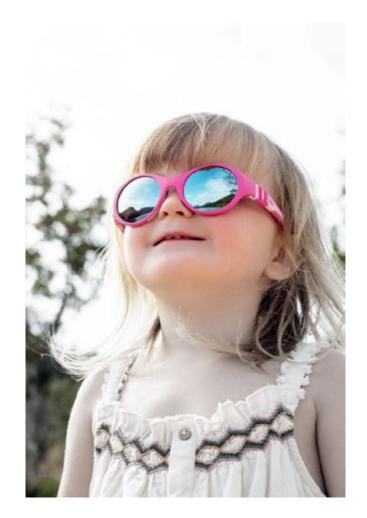

Children love to spend a lot of time outdoors. Wearing high-quality sunglasses is all the more important to ensure maximum sun protection and optimal visual clarity. Mokki Click & Change offers ideal sun protection in every weather condition, surrounding and activity.

Click & Change is tested and loved by children. We make use of high quality materials that are soft and flexible to ensure prolonged and safe use.

The ergonomic design fits perfectly the natural facial curvature of babies and toddlers. It assures ultimate comfort and optimal light blocking.

### Mokki Click & Change Sunglasses

Mokki Click & Change offers 100% UV protection. Every box set includes two complementing pairs of glasses with different lenses and accessodies:

Outdoor frame with polarized \*lenses for strong reflections