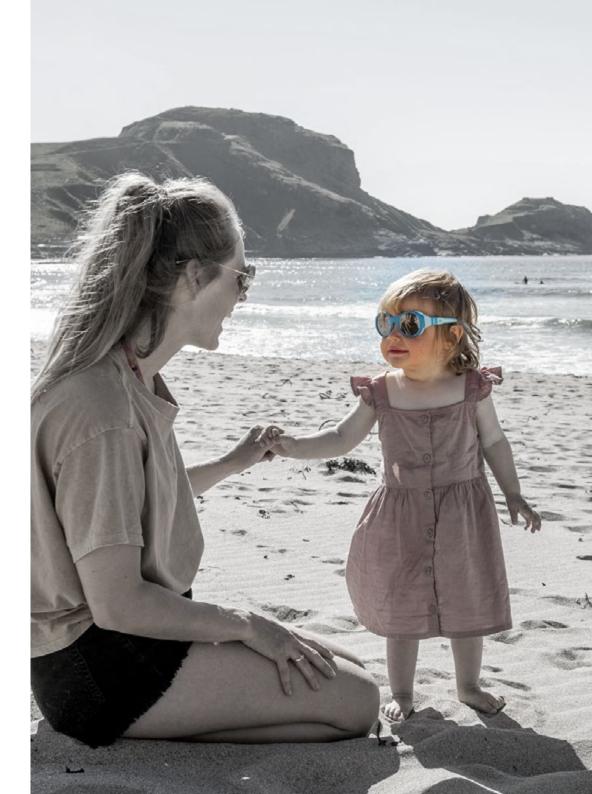

Children love to spend a lot of time outdoors. Wearing high-quality sunglasses is all the more important to ensure maximum sun protection and optimal visual clarity. Mokki Click & Change offers ideal sun protection in every weather condition, surrounding and activity.

#### Ultimate sun protection for babies and toddlers

The innovative Mokki Click & Change sunglasses concept is a successful result of many years of research and development by our team of experts. The glasses make use of only high quality materials, lenses and unique ergonomic geometry.