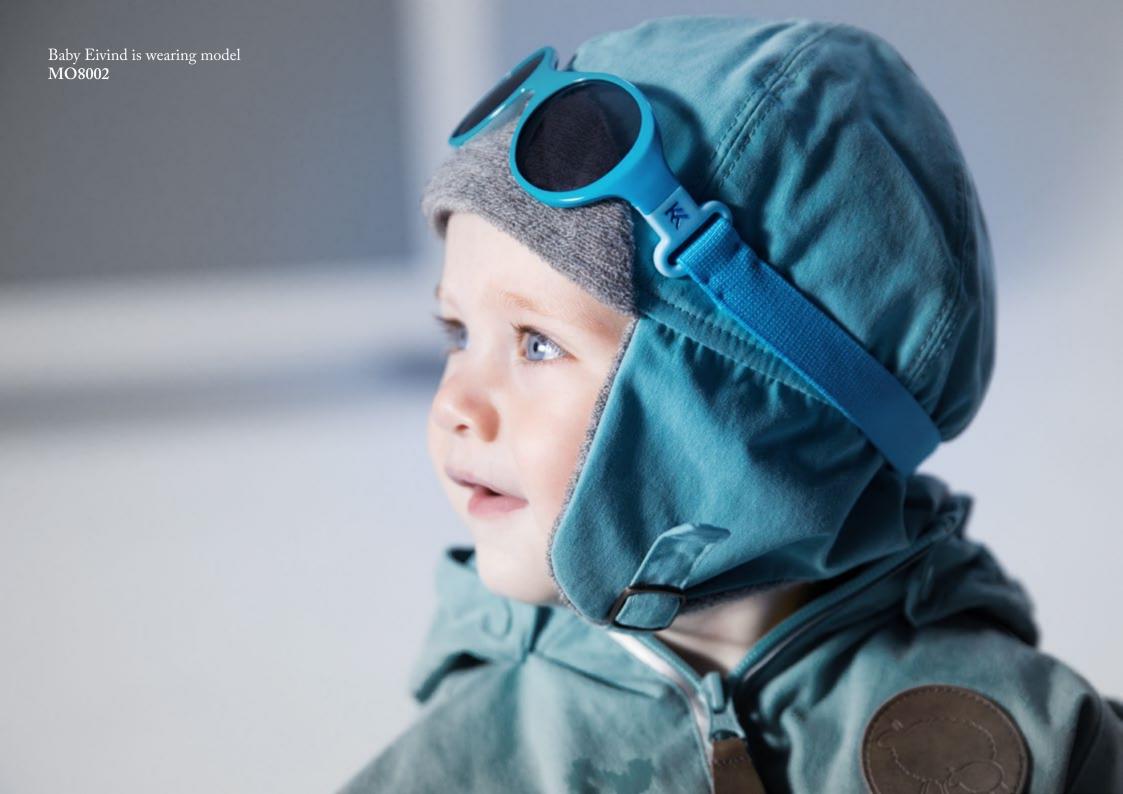

#### Ultimate sun protection for babies and toddlers

The innovative Mokki Click & Change sunglasses concept is a successful result of many years of research and development by our team of experts. The glasses make use of only high quality materials, lenses and unique ergonomic geometry.

### A simple click-system enables any kind of combination

Depending on the requirements, the frame and glasses can be individually combined with a unique system. You can choose between flexible side arms or a headband. The glasses are available in two different sizes (0-2 years and 2-5 years) and in 5 different colors. Mokki Click & Change is made exclusively from environmentally friendly materials. The glasses frame is without any screws and small parts.