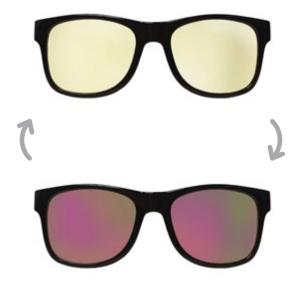

### Mokki Click & Change Multi+ With Photochromic Lenses

Photochromic innovative technology offers ultimate eye comfort by changing the darkness of the lenses, from Category 0 to Category 3, in a short moment, according to the varying lighting conditions, defined by changing settings and environments. Thus making the glasses ideal for a wide range of activities, both indoors and outdoors. The protective properties of the lenses, such as UV blocking, are permanent.

### **Photochromic Lens**