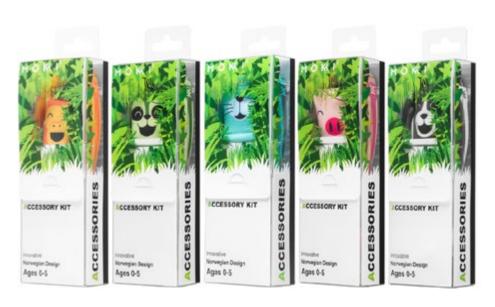

### Mokki Click & Change Accessory Kit

The Click & Change Accessory Kit allows you to customize your style and experiment with many color combinations.

Each box contains:

Flexible headband

Elastic temple arms

Two pairs of side sunshields

Extra SunnyBuddy microfibre cloth