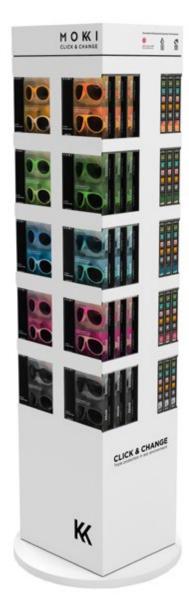

Mokki Click & Change Sunglasses, Ages 2-5 in Five Colours

Mokki Click & Change Accessory Kit, Ages 0-5 in Five Colours

Mokki Click & Change ScreenSafe, Ages 2-5 in Two Colours

MO8017

Mokki Click & Change shop-in-shop floor display is the elegant and ideal way to present and sell the newest eyewear addition to your shop. Designed in Norway, made in the EU.

#### Each display contains:

Ages 0-2 / 3 boxes per colour = 15 Total

Ages 2-5 / 3 boxes per colour = 15 Total

ScreenSafe / 9 boxes per colour = 18 Total

This elegant and high-quality shop-in-shop system can be yours for FREE. Simply order:

Ages 0-2 / 6 boxes per colour = 30 Total

Ages 2-5 / 6 boxes per colour = 30 Total

Accessory Kit / 6 boxes per colour = 30 Total

ScreenSafe / 12 boxes per colour = 24 Total