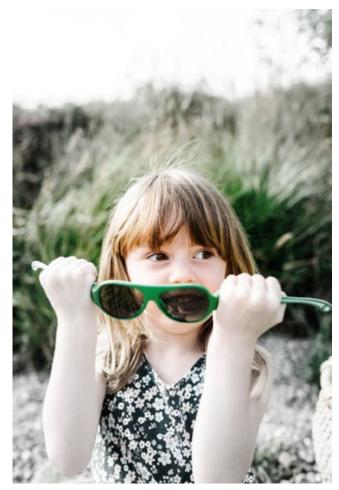

Adaptability is the name of the game. Our Click & Change glasses can easily be altered according to one's needs. The playful design and easy switching encourage independence and child development.

To protect the eyes, the everyday life of children requires well thought-out solutions that are at the same time simple. The unique Click & Change system is completely adaptable - from the lens type, all the gripping method and the activity taken place.

### A simple click-system enables any kind of combination

Depending on the requirements, the frame and glasses can be individually combined with a unique system. You can choose between flexible side arms or a headband. The glasses are available in two different sizes (0-2 years and 2-5 years) and in 5 different colors. Mokki Click & Change is made exclusively from environmentally friendly materials. The glasses frame is without any screws and small parts.