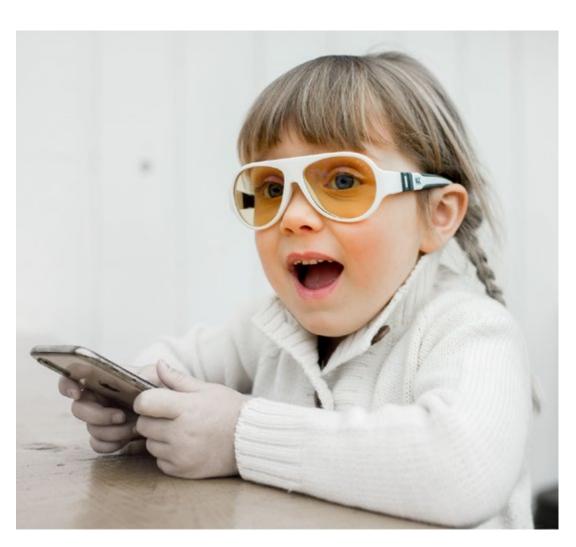

### Mokki Click & Change ScreenSafe

Today children spend prolonged periods of time in front of the screen. Whether it is television, computer, tablet or smartphone - all screens emit harmful levels of HEV (high-energy visible) blue light, which leads to eye strain, eye fatigue, sleep disorder, weight-gain and other health problems such as lack of concentration, and headaches. Mokki Click & Change ScreenSafe fully protects your child from the harmful effects of HEV blue light.

The stylish Click & Change ScreenSafe glasses are suitable for daily use during prolonged periods of time in front of all screens. This product package contains only one pair of glasses. The appropriate Click & Change accessories must be purchased separately.

Yellow Lenses, Category 1

Ideal 93% screening of HEV Blue Light

100% BPA free

Anti-scratch coating

Anti-reflection coating

Ergonomic design

Suitable for prescription lenses (Rx)

Mokki Click & Change Sunglasses, Ages 0-2 in Five Colours