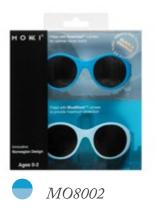

### Mokki Click & Change Sunglasses

Mokki Click & Change offers 100% UV protection. Every box set includes two complementing pairs of glasses with different lenses and accessodies:

Outdoor frame with polarized \*lenses for strong reflections

(sea, snow, bright sand etc.) (1)

Urban frame with blue-block filter for everyday use

(city, forest etc.) (2)

Removable sideshields for extra sunlight protection (3)

Flexible temple arms with an ergonomic fit (4)

Comfortable and adjustable headband (5)

Removable neck strap, so that the glasses do not fall off the head (6)

SunnyBuddy microfibre cloth (7)

Protective cotton pouch with two pockets (8)

<sup>\*</sup> This increases the contrast and visual comfort and so the colours are clearer, sharper and disturbing reflections are eliminated.

Yellow Lenses, Category 1

Ideal 93% screening of HEV Blue Light

100% BPA free

Anti-scratch coating

Anti-reflection coating

Ergonomic design

Suitable for prescription lenses (Rx)

Mokki Click & Change Sunglasses, Ages 0-2 in Five Colours