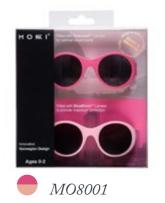

### Mokki Click & Change Sunglasses

Mokki Click & Change offers 100% UV protection. Every box set includes two complementing pairs of glasses with different lenses and accessodies:

Outdoor frame with polarized \*lenses for strong reflections

(sea, snow, bright sand etc.) (1)

Urban frame with blue-block filter for everyday use

(city, forest etc.) (2)

Removable sideshields for extra sunlight protection (3)

Flexible temple arms with an ergonomic fit (4)

Comfortable and adjustable headband (5)

Removable neck strap, so that the glasses do not fall off the head (6)

SunnyBuddy microfibre cloth (7)

Protective cotton pouch with two pockets (8)

<sup>\*</sup> This increases the contrast and visual comfort and so the colours are clearer, sharper and disturbing reflections are eliminated.

Yellow Lenses, Category 1

Ideal 93% screening of HEV Blue Light

100% BPA free

Anti-scratch coating

Anti-reflection coating

Ergonomic design

Suitable for prescription lenses (Rx)

Mokki Click & Change Sunglasses, Ages 0-2 in Five Colours