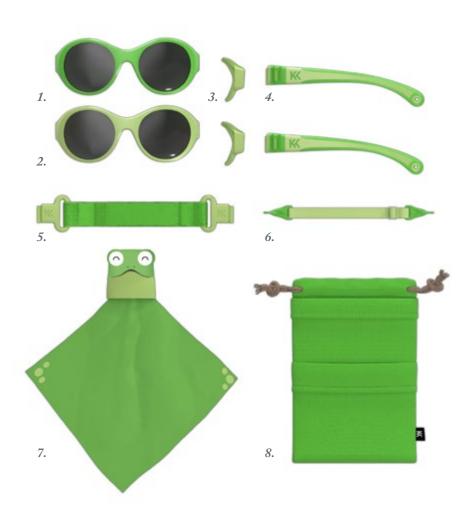

### Mokki Click & Change Sunglasses

Mokki Click & Change offers 100% UV protection. Every box set includes two complementing pairs of glasses with different lenses and accessodies:

Outdoor frame with polarized \*lenses for strong reflections

(sea, snow, bright sand etc.) (1)

Urban frame with blue-block filter for everyday use

(city, forest etc.) (2)

Removable sideshields for extra sunlight protection (3)

Flexible temple arms with an ergonomic fit (4)

Comfortable and adjustable headband (5)

Removable neck strap, so that the glasses do not fall off the head (6)

SunnyBuddy microfibre cloth (7)

Protective cotton pouch with two pockets (8)

<sup>\*</sup> This increases the contrast and visual comfort and so the colours are clearer, sharper and disturbing reflections are eliminated.