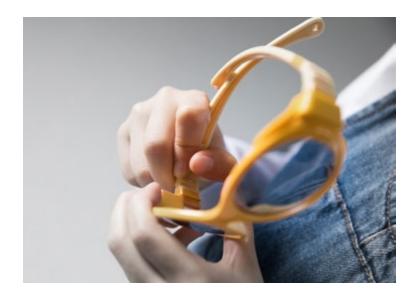

### Mokki Click & Change

Mokki Click & Change is a revolutionary new invention in the world of babys' and toddlers' eyewear, coming to you straight from Norway.

Our top-notch kids eyeglasses provide the most comprehensive protection for your child's underdeveloped eyes, in any weather condition, environment or activity, from birth to the age of 5 years.

Adaptability is the name of the game. Our Click & Change glasses can easily be altered according to one's needs. The playful design and easy switching encourage independence and child development.

To protect the eyes, the everyday life of children requires well thought-out solutions that are at the same time simple. The unique Click & Change system is completely adaptable - from the lens type, all the gripping method and the activity taken place.