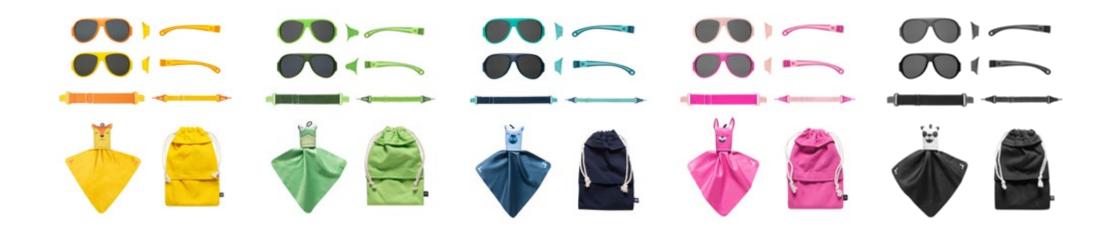

### Mokki Click & Change Sunglasses

Mokki Click & Change offers 100% UV protection. Every box set includes two complementing pairs of glasses with different lenses and accessodies:

Outdoor frame with polarized \*lenses for strong reflections

(sea, snow, bright sand etc.) (1)

Urban frame with blue-block filter for everyday use

(city, forest etc.) (2)

Removable sideshields for extra sunlight protection (3)

Flexible temple arms with an ergonomic fit (4)

Comfortable and adjustable headband (5)

Removable neck strap, so that the glasses do not fall off the head (6)

SunnyBuddy microfibre cloth (7)

Protective cotton pouch with two pockets (8)

<sup>\*</sup> This increases the contrast and visual comfort and so the colours are clearer, sharper and disturbing reflections are eliminated.

### Mokki Click & Change Accessory Kit

The Click & Change Accessory Kit allows you to customize your style and experiment with many color combinations.

Each box contains:

Flexible headband

Elastic temple arms

Two pairs of side sunshields

Extra SunnyBuddy microfibre cloth