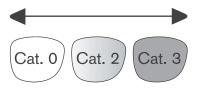

### Mokki Click & Change Multi+ With Photochromic Lenses

Photochromic innovative technology offers ultimate eye comfort by changing the darkness of the lenses, from Category 0 to Category 3, in a short moment, according to the varying lighting conditions, defined by changing settings and environments. Thus making the glasses ideal for a wide range of activities, both indoors and outdoors. The protective properties of the lenses, such as UV blocking, are permanent.