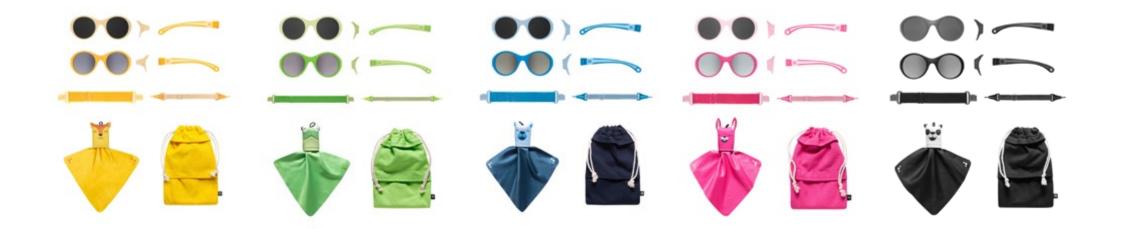

### Mokki Click & Change Sunglasses

Mokki Click & Change offers 100% UV protection. Every box set includes two complementing pairs of glasses with different lenses and accessodies:

Outdoor frame with polarized \*lenses for strong reflections

(sea, snow, bright sand etc.) (1)

Urban frame with blue-block filter for everyday use

(city, forest etc.) (2)

Removable sideshields for extra sunlight protection (3)

Flexible temple arms with an ergonomic fit (4)

Comfortable and adjustable headband (5)

Removable neck strap, so that the glasses do not fall off the head (6)

SunnyBuddy microfibre cloth (7)

Protective cotton pouch with two pockets (8)

<sup>\*</sup> This increases the contrast and visual comfort and so the colours are clearer, sharper and disturbing reflections are eliminated.

### Mokki Click & Change Accessory Kit

The Click & Change Accessory Kit allows you to customize your style and experiment with many color combinations.

Each box contains:

Flexible headband

Elastic temple arms

Two pairs of side sunshields

Extra SunnyBuddy microfibre cloth