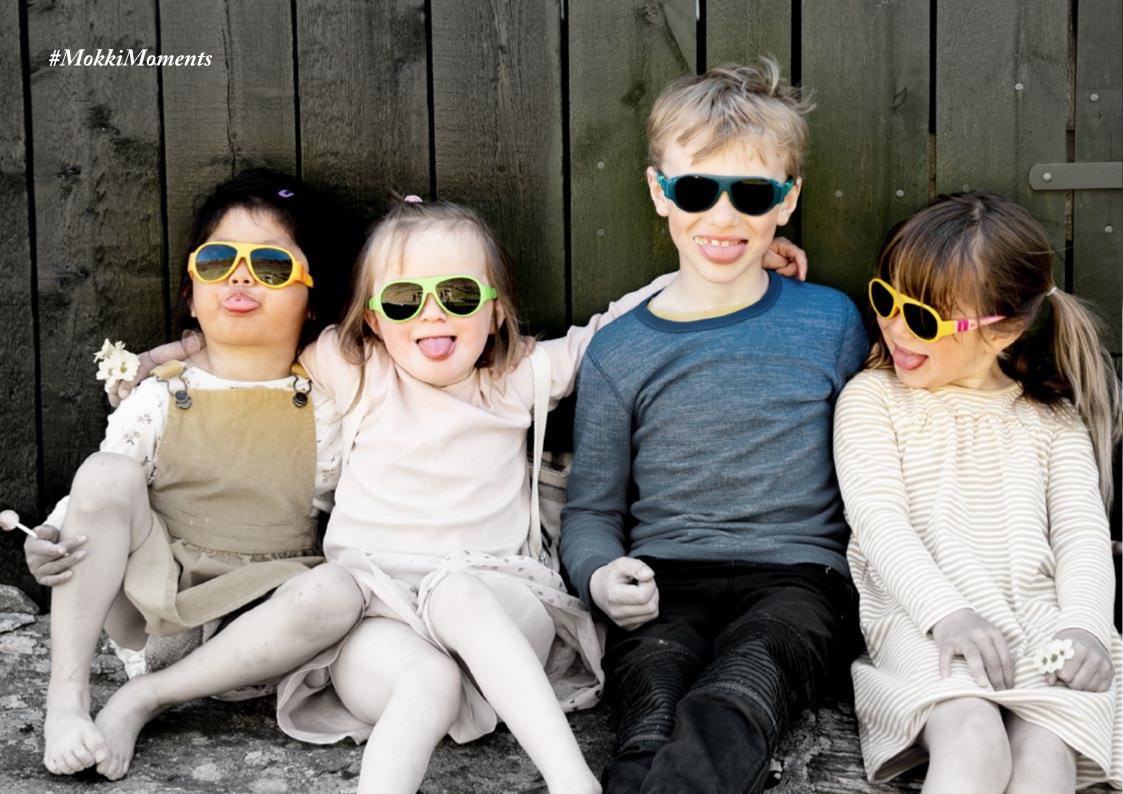

Children love to spend a lot of time outdoors. Wearing high-quality sunglasses is all the more important to ensure maximum sun protection and optimal visual clarity. Mokki Click & Change offers ideal sun protection in every weather condition, surrounding and activity.

Click & Change is tested and loved by children. We make use of high quality materials that are soft and flexible to ensure prolonged and safe use.

The ergonomic design fits perfectly the natural facial curvature of babies and toddlers. It assures ultimate comfort and optimal light blocking.