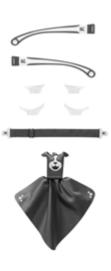

### Mokki Click & Change Accessory Kit

The Click & Change Accessory Kit allows you to customize your style and experiment with many color combinations.

Each box contains:

Flexible headband

Elastic temple arms

Two pairs of side sunshields

Extra SunnyBuddy microfibre cloth