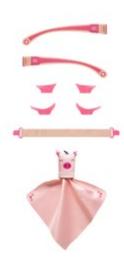

### Mokki Click & Change Sunglasses

Mokki Click & Change offers 100% UV protection. Every box set includes two complementing pairs of glasses with different lenses and accessodies:

Outdoor frame with polarized \*lenses for strong reflections

(sea, snow, bright sand etc.) (1)

Urban frame with blue-block filter for everyday use

(city, forest etc.) (2)

Removable sideshields for extra sunlight protection (3)

Flexible temple arms with an ergonomic fit (4)

Comfortable and adjustable headband (5)

Removable neck strap, so that the glasses do not fall off the head (6)

SunnyBuddy microfibre cloth (7)

Protective cotton pouch with two pockets (8)

<sup>\*</sup> This increases the contrast and visual comfort and so the colours are clearer, sharper and disturbing reflections are eliminated.