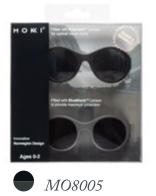

### Mokki Click & Change Sunglasses

Mokki Click & Change offers 100% UV protection. Every box set includes two complementing pairs of glasses with different lenses and accessodies:

Outdoor frame with polarized \*lenses for strong reflections

(sea, snow, bright sand etc.) (1)

Urban frame with blue-block filter for everyday use

(city, forest etc.) (2)

Removable sideshields for extra sunlight protection (3)

Flexible temple arms with an ergonomic fit (4)

Comfortable and adjustable headband (5)

Removable neck strap, so that the glasses do not fall off the head (6)

SunnyBuddy microfibre cloth (7)

Protective cotton pouch with two pockets (8)

<sup>\*</sup> This increases the contrast and visual comfort and so the colours are clearer, sharper and disturbing reflections are eliminated.

Yellow Lenses, Category 1

Ideal 93% screening of HEV Blue Light

100% BPA free

Anti-scratch coating

Anti-reflection coating

Ergonomic design

Suitable for prescription lenses (Rx)

Mokki Click & Change Sunglasses, Ages 0-2 in Five Colours