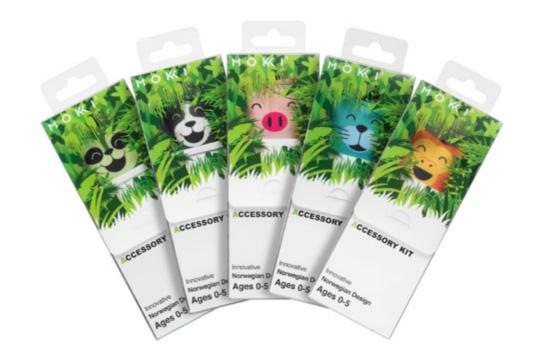

### Mokki Click & Change Accessory Kit

The Click & Change Accessory Kit allows you to customize your style and experiment with many color combinations.

Each box contains:

Flexible headband

Elastic temple arms

Two pairs of side sunshields

Extra SunnyBuddy microfibre cloth