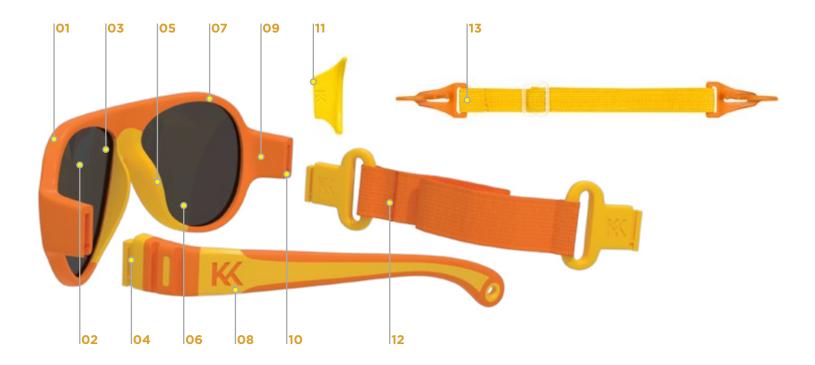

### **Key Characteristics**

- (01) Completely child-friendly. Free of any screws and small parts. Contains no harmful chemicals or pigments.
- (02) Urban pair equipped with PC BlueBlock Lenses, for ideal visual comfort. Uniquely screens harmful HEV (high-energy visual) blue light in daily use.
- (03) Outdoor pair equipped with PC Polarized Lenses, for optimal visual clarity. Developed for activities in highly reflective surroundings such as near water sources, snowy landscapes or bright dunes.
- (04) Click-on, Click-off. The unique Click & Change mechanism is versatile and simple to use.

- (05) TPR nose-pad for ultimate comfort and snug fit.
- (06) Unmatched ultra-light materials. Frame for ages 0-2 weighs at only 13.8 grams.
- (07) Larger frames are ergonomically designed for the natural facial curvature of children. Developed by experts and tested by children, for improved comfort and maximum sun protection.
- (08) Highly bendable and soft Temple Arms for perfect fit and comfortable daily use.
- (09) Our TPE-E and TPR materials are specifically designed to withstand the most intensive handling by children.

- (10) All parts made in Taiwan under Norwegian supervision.
- (11) Removable SideShields ensure maximal protection against lateral sunrays.
- (12) The adjustable elastic headband is extra-soft and comfortable. It makes sure the glasses stay on during any activity, no matter how intense.
- (13) Removable Neck Strap that ensures the glasses stay on during day to day use.