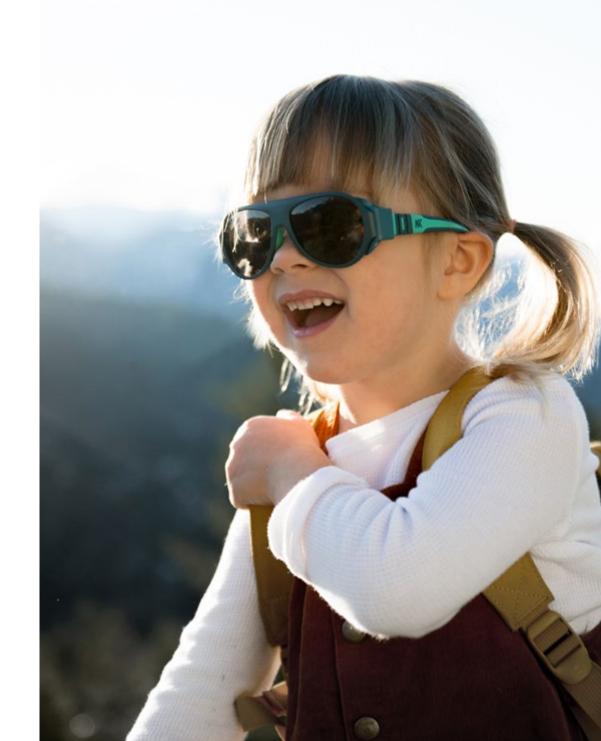

Children love to spend a lot of time outdoors. Wearing high-quality sunglasses is all the more important to ensure maximum sun protection and optimal visual clarity. Mokki Click & Change offers ideal sun protection in every weather condition, surrounding and activity.

Click & Change is tested and loved by children. We make use of high quality materials that are soft and flexible to ensure prolonged and safe use.

The ergonomic design fits perfectly the natural facial curvature of babies and toddlers. It assures ultimate comfort and optimal light blocking.