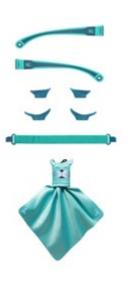

### Mokki Click & Change Sunglasses

Mokki Click & Change offers 100% UV protection. Every box set includes two complementing pairs of glasses with different lenses and accessodies:

Outdoor frame with polarized \*lenses for strong reflections

(sea, snow, bright sand etc.) (1)

Urban frame with blue-block filter for everyday use

(city, forest etc.) (2)

Removable sideshields for extra sunlight protection (3)

Flexible temple arms with an ergonomic fit (4)

Comfortable and adjustable headband (5)

Removable neck strap, so that the glasses do not fall off the head (6)

SunnyBuddy microfibre cloth (7)

Protective cotton pouch with two pockets (8)

<sup>\*</sup> This increases the contrast and visual comfort and so the colours are clearer, sharper and disturbing reflections are eliminated.