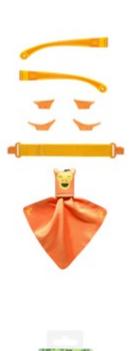

### Mokki Click & Change Sunglasses

Mokki Click & Change offers 100% UV protection. Every box set includes two complementing pairs of glasses with different lenses and accessodies:

Outdoor frame with polarized \*lenses for strong reflections

(sea, snow, bright sand etc.) (1)

Urban frame with blue-block filter for everyday use

(city, forest etc.) (2)

Removable sideshields for extra sunlight protection (3)

Flexible temple arms with an ergonomic fit (4)

Comfortable and adjustable headband (5)

Removable neck strap, so that the glasses do not fall off the head (6)

SunnyBuddy microfibre cloth (7)

Protective cotton pouch with two pockets (8)

<sup>\*</sup> This increases the contrast and visual comfort and so the colours are clearer, sharper and disturbing reflections are eliminated.