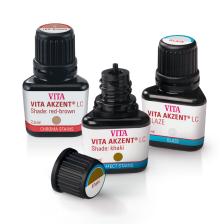

# Small brushstrokes, big effects.

### VITA AKZENT® LCV

#### The new light-curing composite stains

- Reproduce precise and vivid shade effects
- Offer simple, reliable shade modification