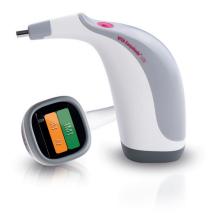

## **NVITA Easyshade®** LITE**N**

# The One-Click Shade Guide.

- Precise results in seconds
- Simple and intuitive to use
- Exact tooth shade determination, independent of ambient light