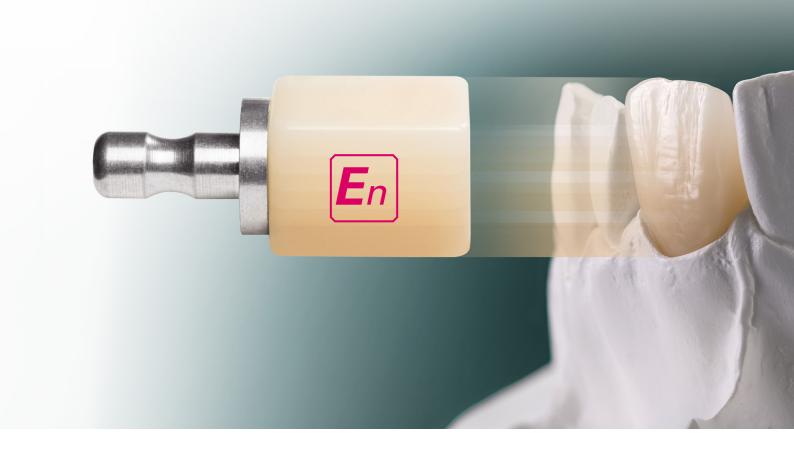

### VITA ENAMIC® multiColor V

#### Mill it. Insert it. Simply beautiful.

- Faster processing without any compromises in quality
- No post-firing required, no staining
- Highly esthetic restorations with an integrated natural shade gradient