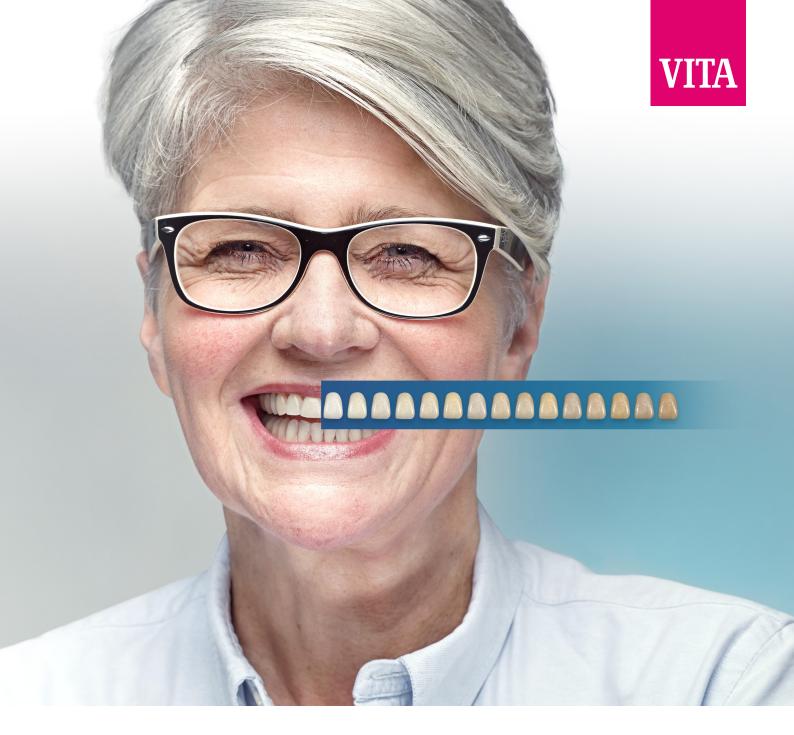

## **NVITA Easyshade®** LITE**N**

# The One-Click Shade Guide.

- Precise results in seconds
- Simple and intuitive to use
- Exact tooth shade determination, independent of ambient light

# The Beauty of Efficiency.