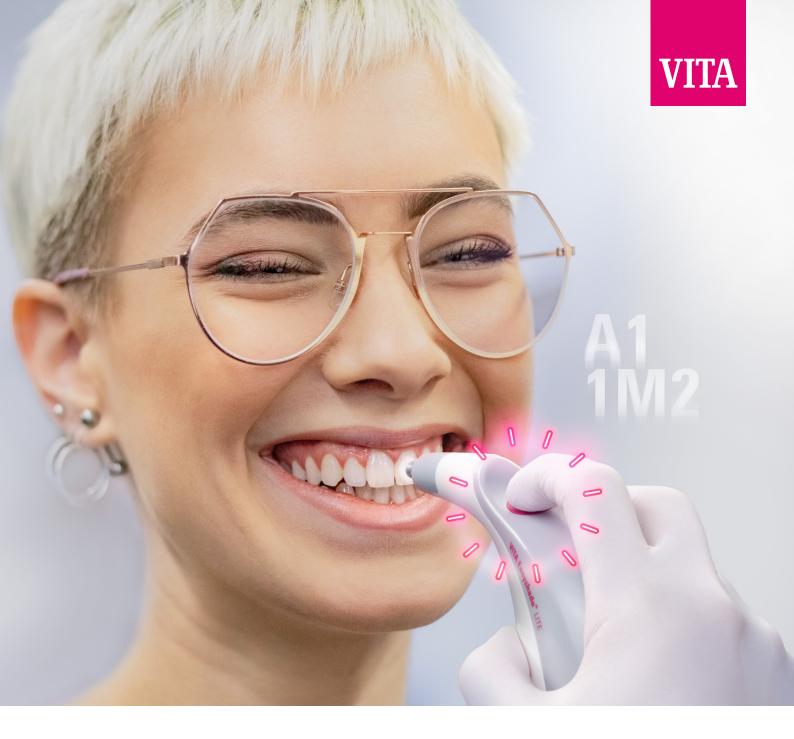

## **NVITA Easyshade®** LITE**N**

# The One-Click Shade Guide.

- Precise results in seconds
- Simple and intuitive to use
- Exact tooth shade determination, independent of ambient light