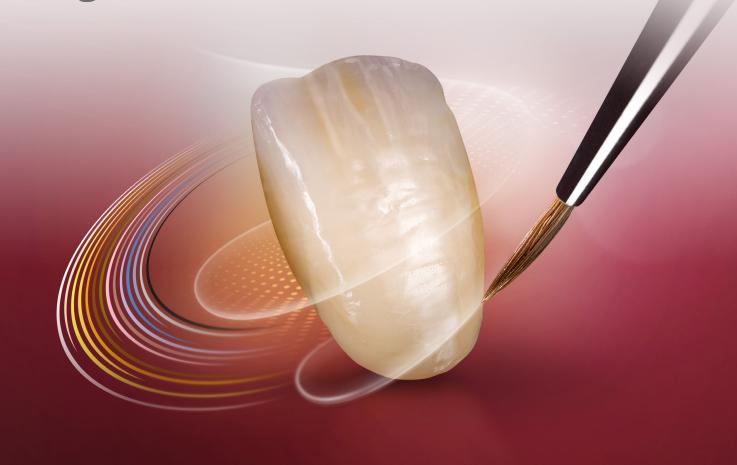

# Small brushstrokes, big effects.

### VITA AKZENT® LCV

#### The new light-curing composite stains

- Reproduce precise and vivid shade effects
- Offer simple, reliable shade modification