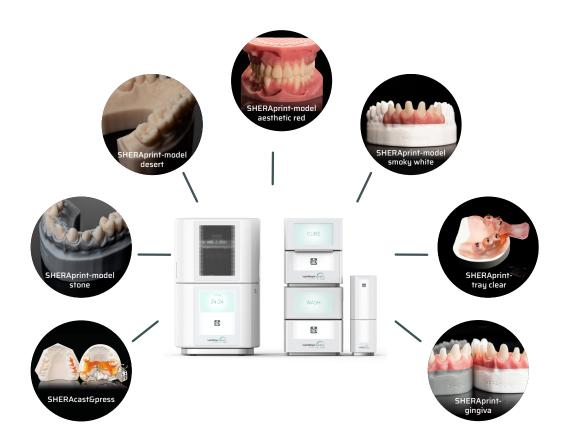

#### The makers of SHERAprint

At the heart of CAD/CAM technology is the SHERAprint series. It is based DLP printers, which are among the fastest and most precise in the international dental industry. SHERA builds a complete workflow for dental technology that meets the modern requirements of a changing working environment in dental laboratories. With the model builder software **SHERAeasy-model**, the digital plaster kitchen becomes simpler, faster, and more reliable – even for unskilled lateral entrants. Digital solutions such as the patented SHERAprint-cone or SHERAprint-plate transfer classical handling in the fabrication of prosthetic restorations into the CAD/CAM controlled present. A total of four top tried and tested model materials are available for 3D printing. They meet the highest demands in terms of texture, detail and durability. A real eye-catcher is the new printed dental model made of SHERAprint-model aesthetic red, combined with the patented conical dies made of SHERAprint-model desert. Add to this the gingival mask made from SHERAprint-gingiva, which seamlessly to the dies and the model base. and the

model base. This model concept reflects the oral situation the oral situation and is so far unique in the field of dental 3D printing.