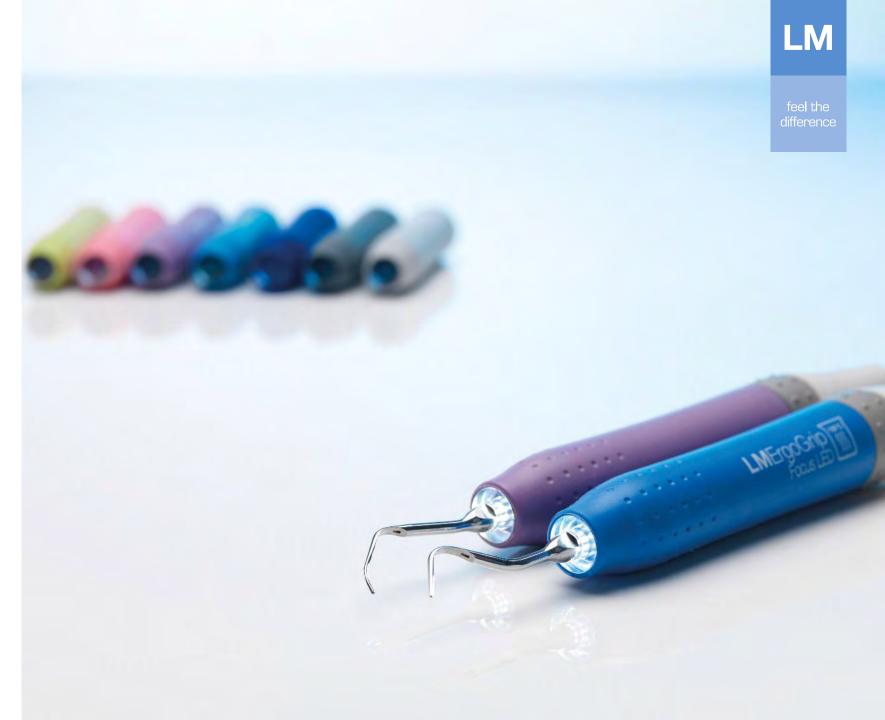

#### LM<sup>™</sup> ULTRASONIC DEVICES AND AIR POLISHERS

Versatile LM-ProPower<sup>™</sup> ultrasonic and air polishing devices for professional dental care.

Distinguished ergonomics

Autoclavable LM-ErgoGrips<sup>™</sup> for efficient operation

Supra & subgingival air polishing

Built-in solutions for integration to all dental units

feel the difference