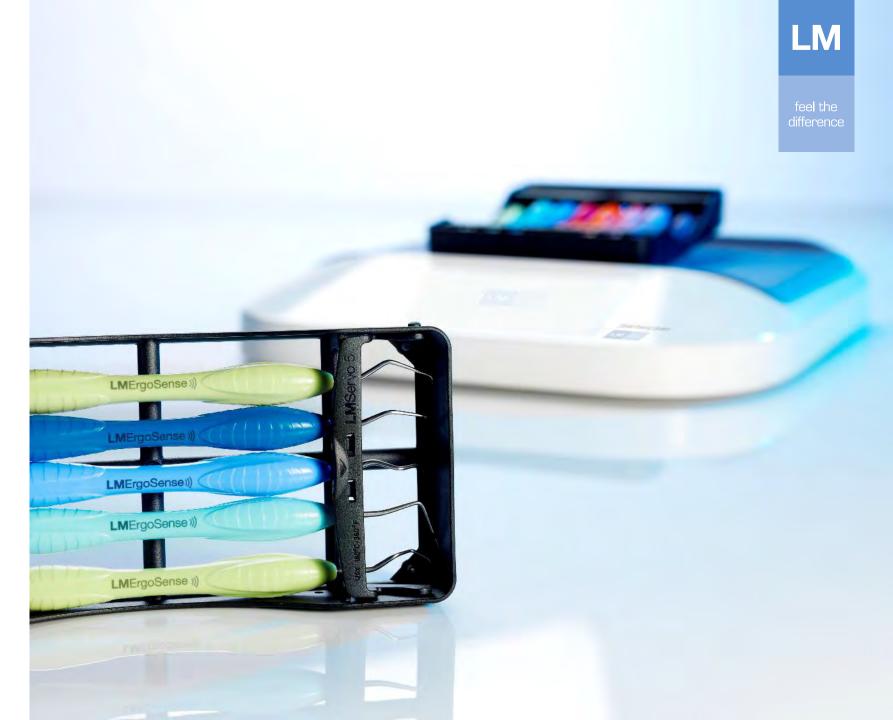

#### LM DTS™

LM Dental Tracking System<sup>™</sup> is designed to provide a unified solution in the field of dentistry: via RFID technology, it provides a holistic approach for improved safety, cost-efficiency, and asset management.

Through LM DTS<sup>™</sup>, dental equipment such as instruments, sensors, handpieces, filling materials, implants, and more from different manufacturers are wirelessly read in a few seconds. Automating traceability, logistics, and infection control documentation allow staff to work more efficiently and focus both on their tasks and on their patients.