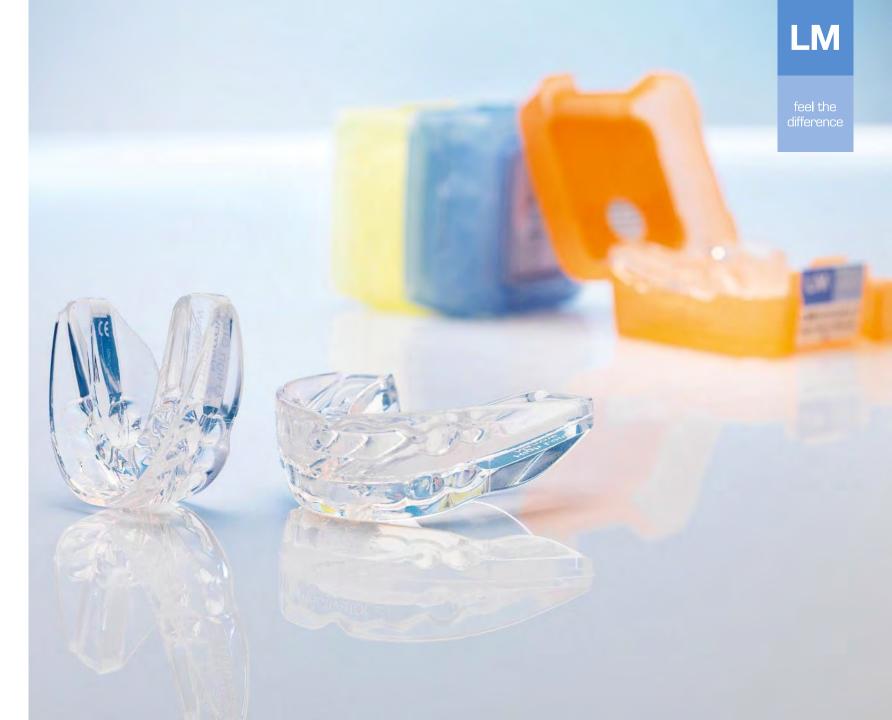

#### LM<sup>™</sup> ORTHODONTIC APPLIANCES

LM-Activator<sup>™</sup> made of safe & soft silicone gently guides itself to the correct place and position in the mouth.

LM-Activator<sup>™</sup> supports the natural growth of the jawline for achieving a healthy relationship between upper and lower teeth.

Soft guidance to teeth and jaws is used to avoid and correct incorrect development.

Four models to fit the individual malocclusion and eruption characteristics.