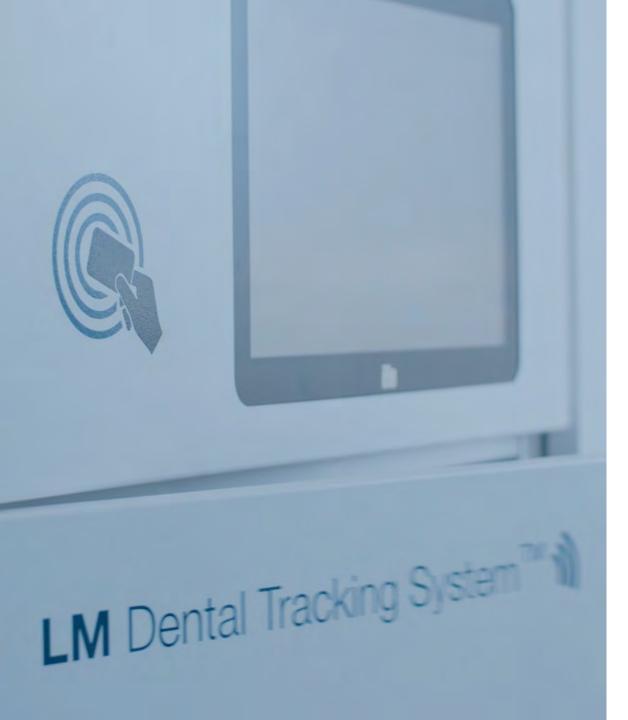

#### LM DTS™

LM Dental Tracking System<sup>™</sup> is designed to provide a unified solution in the field of dentistry: via RFID technology, it provides a holistic approach for improved safety, cost-efficiency, and asset management.

Through LM DTS<sup>™</sup>, dental equipment such as instruments, sensors, handpieces, filling materials, implants, and more from different manufacturers are wirelessly read in a few seconds. Automating traceability, logistics, and infection control documentation allow staff to work more efficiently and focus both on their tasks and on their patients.