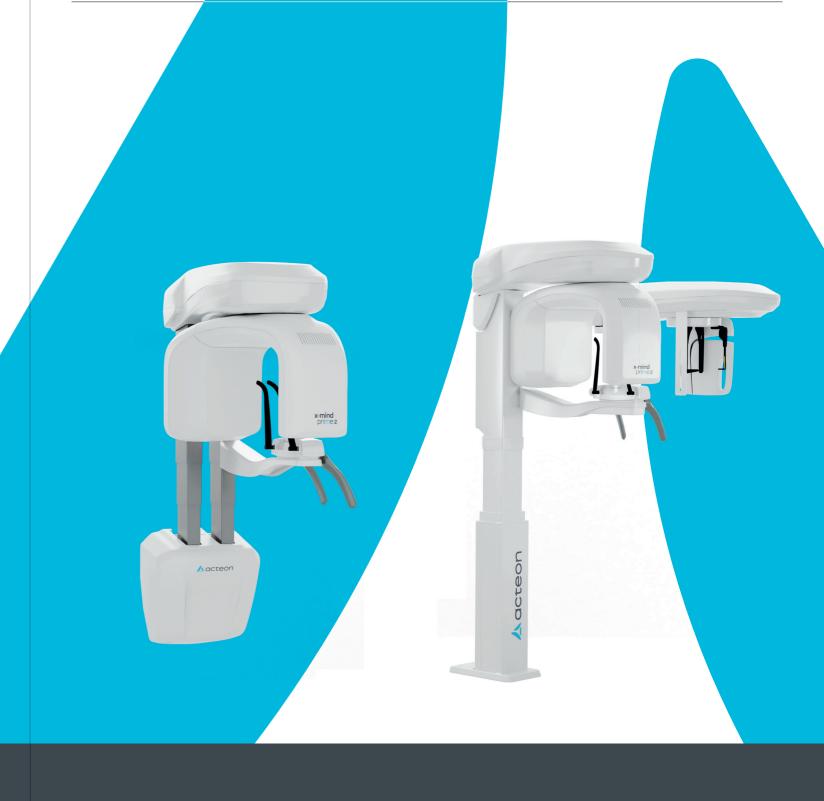

## **Meet the Prime Family**

X-MIND® prime is available in four models, 2D wall mounted, 3D wall mounted, 2D ceph and 3D ceph, to suit any installation setup and clinical need.

#### X-MIND® prime 3D wall mounted

**Cutting-edge CBCT technology** enclosed in an essential and elegant style, fitting almost any space, even the narrowest ones.

#### X-MIND® prime 3D ceph

The most comprehensive all-in-one Acteon imaging solution, all you need to successfully handle any patient type in any clinical landscape... always at your fingertips.

Acteon's implantology workflow leverages its expertise in different areas of the dental care pathway to help practitioners address some of the challenges associated with implantology to facilitate treatment, reduce treatment costs, increase surgical success, reduce chair time and improve the patient experience.