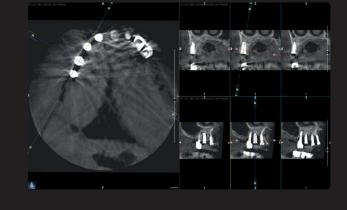

### **SMAR-T** option: with the brand new Selective Metal Artifacts Reduction Tool

and its capability of automatically set up case by case the best threshold for compensating beam hardening effects due to the presence of implants, fillings or prosthesis you will rely on:

higher diagnostic capabilities

minimized risk of retakes

increase of treatment success rate

3D Teeth Maxillary - no processing applied

3D Teeth Maxillary - SMAR-T filter applied

3D Single Jaw Maxillary - no processing applied

3D Single Jaw Maxillary - SMAR-T filter applied

X-MIND® prime 10 X-MIND® prime