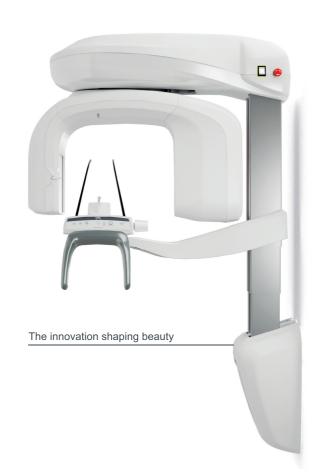

This is why we completely redesigned the X-MIND® prime to make it one of the most compact and easy to use digital all-in-one dental unit.

The combination of X-MIND® prime with the latest Acteon Imaging Suite allows you to exploit quality images and offer optimal diagnosis and treatment to your patients.

## **Easy Acquisition. Effective Workflow.**

X-MIND® prime has been engineered to make your daily operations faster and more efficient.

Its effortless and lightweight wall **mounting solution**, allows to quickly install it almost everywere, ensuring the **maximum accessibility** in any context, for both standing or sitting patients.

#### Ergonomic and user-friendly design

Reduce operator interventions and increase patient comfort

Stylish and smooth design underlying a **cutting-edge technology**.

Easy and fast face-to-face patient positioning.