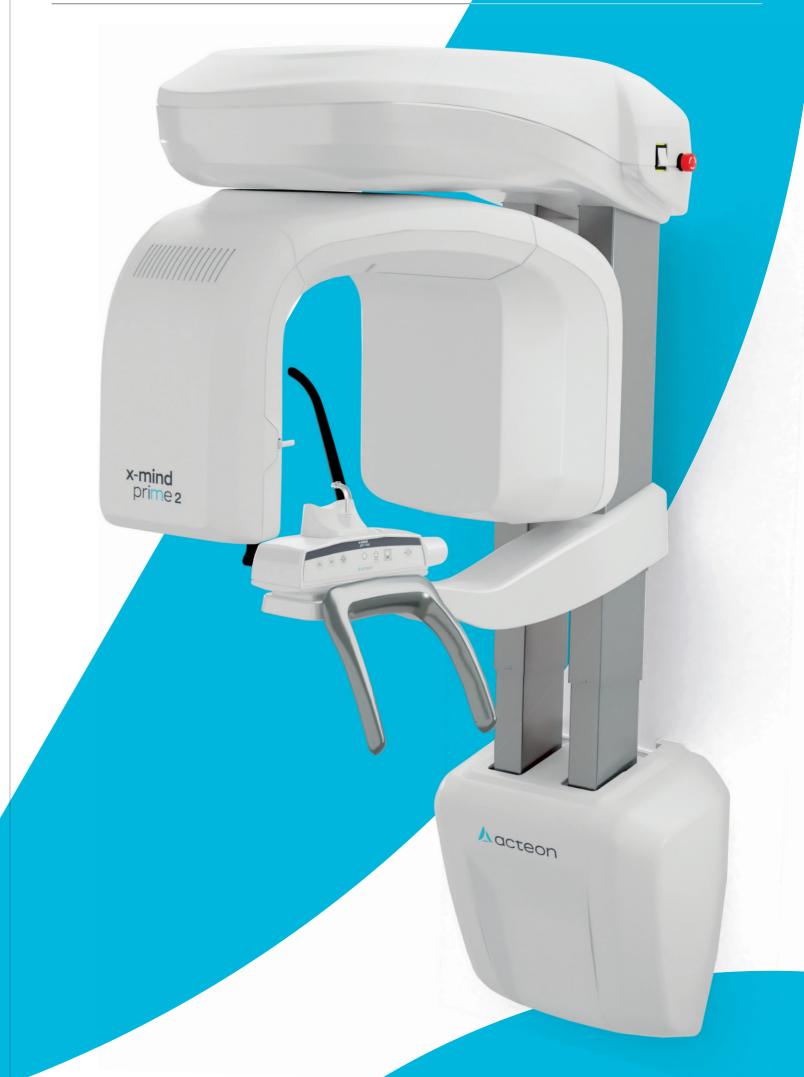

This is why we completely redesigned the X-MIND® prime to make it one of the most compact and easy to use digital all-in-one dental unit.

The combination of X-MIND® prime with the latest Acteon Imaging Suite allows you to exploit quality images and offer optimal diagnosis and treatment to your patients.

## **Easy Acquisition. Effective Workflow.**

X-MIND® prime has been engineered to make your daily operations faster and more efficient.

Its effortless and lightweight wall **mounting solution**, allows to quickly install it almost everywere, ensuring the **maximum accessibility** in any context, for both standing or sitting patients.

#### Ergonomic and user-friendly design

Reduce operator interventions and increase patient comfort

Stylish and smooth design underlying a **cutting-edge technology**.

Easy and fast face-to-face patient positioning.