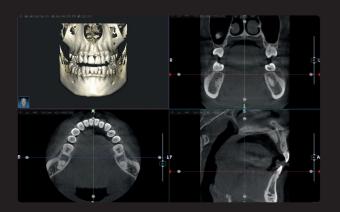

3D Full dentition - Cross sections 3x3 layout

3D full dentition - Curved Planar Reconstruction

Extended view - Multiplanar Reconstruction