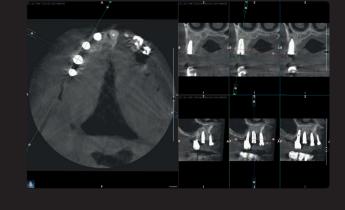

### **SMAR-T** option: with the brand new Selective Metal Artifacts Reduction Tool

and its capability of automatically set up case by case the best threshold for compensating beam hardening effects due to the presence of implants, fillings or prosthesis you will rely on:

higher diagnostic capabilities

minimized risk of retakes

increase of treatment success rate

3D Teeth Maxillary - no processing applied

3D Teeth Maxillary - SMAR-T filter applied

3D Single Jaw Maxillary - no processing applied

3D Single Jaw Maxillary - SMAR-T filter applied

X-MIND® prime 10 X-MIND® prime