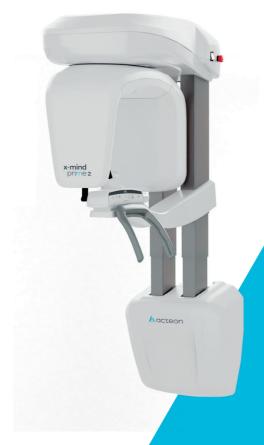

## **Meet the Prime Family**

X-MIND® prime is available in four models, 2D wall mounted, 3D wall mounted, 2D ceph and 3D ceph, to suit any installation setup and clinical need.

#### X-MIND® prime 2D Wall mounted

The ACTEON's smallest extraoral 2D imaging solution ever for the **maximum accessibility in any context**.