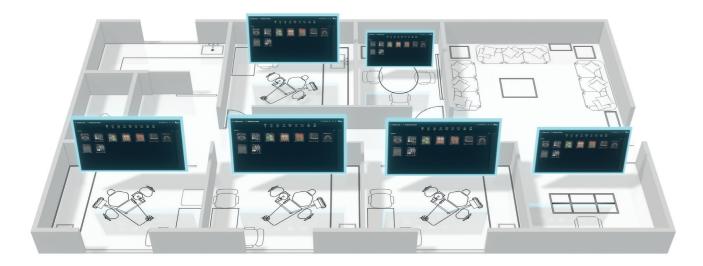

# Powerful Ecosystem. Efficient Organization.

#### Strengthen your assets, raise up your business.

AIS 5 is ready to be the unique imaging platform of your clinic!

It's designed to be scaled following your activity and to adapt to any environment size thanks to its powerful network capabilities, empowering the efficiency of your workflows and leaving you the peace of mind to grow your business.

- Easy data access and options management via one system administrator.
- Immediate availability and synchronization of your data through the whole practice
- Encrypted and constantly backed-up database for easy data recovery
- Direct connection to your patient management system

With X-MIND® prime equipped with AIS 5, you will rely on an innovating way to manage all your ACTEON devices in a unique centralized solution.

(-MIND® prime