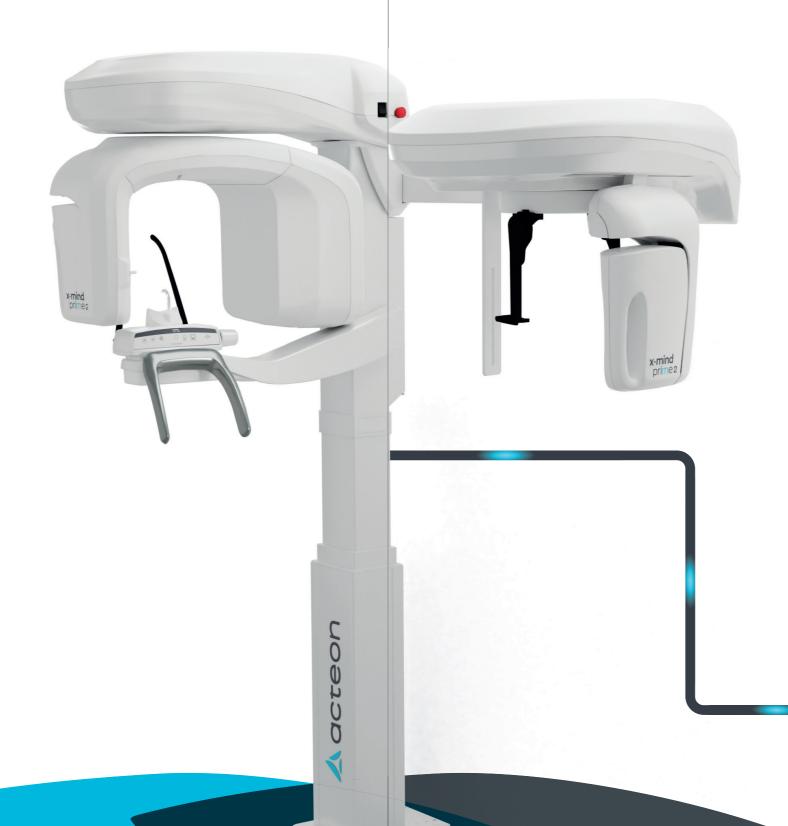

X-MIND® prime 2

This is why we completely redesigned the X-MIND® prime to make it one of the most compact and easy to use digital all-in-one dental unit.

The combination of X-MIND® prime with the latest Acteon Imaging Suite allows you to exploit quality images and offer optimal diagnosis and treatment to your patients.

## **Easy Acquisition. Effective Workflow.**

X-MIND® prime has been engineered to make your daily operations faster and more efficient.

Its effortless and lightweight wall **mounting solution**, allows to quickly install it almost everywere, ensuring the **maximum accessibility** in any context, for both standing or sitting patients.

#### Ergonomic and user-friendly design

Reduce operator interventions and increase patient comfort

Stylish and smooth design underlying a **cutting-edge technology**.

Easy and fast face-to-face patient positioning.

#### **Fast installation**

X-MIND® prime is ready to install!

Delivered completely assembled
at your practice, you are all set-up
in only one hour.

Ergonomic head positioner with centering references optimized to improve the accuracy in positioning and reduce the incidence of movements during scanning in cephalometric mode

**Full accessibility** for standing or sitting patient thanks to its **zero footprint**.

Automatic FOV centering, LED light chin rest recognition.