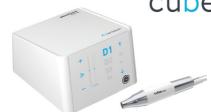

#### **Treatment**

« I NEED TO MAKE MY TREATMENT AS EFFICIENT AND MINIMALLY INVASIVE AS POSSIBLE FOR MY PATIENTS. »

#### piezotome cube

With Piezotome® Cube, you perform extractions at the same speed as rotary instruments with more safety and less trauma. You can ensure better socket preservation and minimize the need of bone grafting.