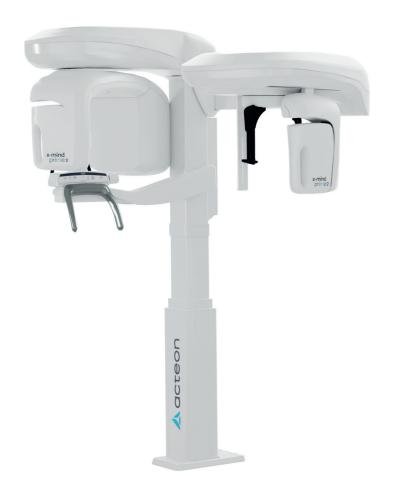

## **Meet the Prime Family**

X-MIND® prime is available in four models, 2D wall mounted, 3D wall mounted, 2D ceph and 3D ceph, to suit any installation setup and clinical need.

#### X-MIND® prime 3D ceph

The most comprehensive all-in-one Acteon imaging solution, all you need to successfully handle any patient type in any clinical landscape... always at your fingertips.

Acteon's implantology workflow leverages its expertise in different areas of the dental care pathway to help practitioners address some of the challenges associated with implantology to facilitate treatment, reduce treatment costs, increase surgical success, reduce chair time and improve the patient experience.