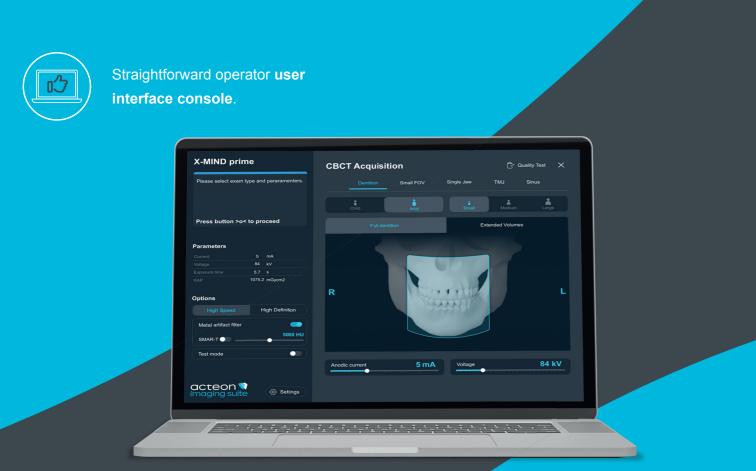

Its clean and neat user interface with finely designed workflows is intended to fulfill your daily tasks with the minimum number of steps, to take you straight to the result.

Easy. Effective. Simply X-MIND® prime.

## Last detection technologies for high technical performance

**High resolution image**, up to 75µm of voxel size

**Fast acquisition** 

**SMAR-T option**, the innovative Selective Metal Artifacts Reduction Tool

#### 56 2D and 3D programs

- Easy interface to use
- Complete 3D diagnostic tools, powered by AIS3DAPP, to fully exploit the clinical content from your cases.
- The Implant Planning Wizard combined with a Cloud implant library allows you to easily and safely plan your surgery in just a few clicks
- The Surgical Guide Design option brings your planning to the surgical room with the highest fidelity possible with a custom designed surgical stent
- Effective patient engagement : export to portable viewer and involve the patient in the diagnostic process and raise his awareness