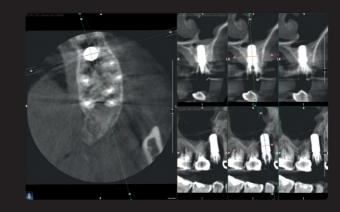

### **SMAR-T** option: with the brand new Selective Metal Artifacts Reduction Tool

and its capability of automatically set up case by case the best threshold for compensating beam hardening effects due to the presence of implants, fillings or prosthesis you will rely on:

higher diagnostic capabilities

minimized risk of retakes

increase of treatment success rate

3D Teeth Maxillary - no processing applied

3D Teeth Maxillary - SMAR-T filter applied

3D Single Jaw Maxillary - no processing applied

3D Single Jaw Maxillary - SMAR-T filter applied

X-MIND® prime 10 X-MIND® prime