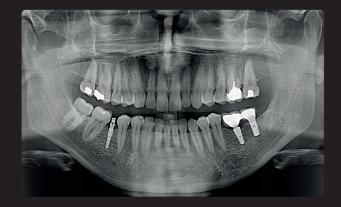

### **SMAR-T** option: with the brand new Selective Metal Artifacts Reduction Tool

and its capability of automatically set up case by case the best threshold for compensating beam hardening effects due to the presence of implants, fillings or prosthesis you will rely on:

higher diagnostic capabilities

minimized risk of retakes

increase of treatment success rate

3D Teeth Maxillary - no processing applied

3D Teeth Maxillary - SMAR-T filter applied

3D Single Jaw Maxillary - no processing applied

3D Single Jaw Maxillary - SMAR-T filter applied

X-MIND® prime 10 X-MIND® prime