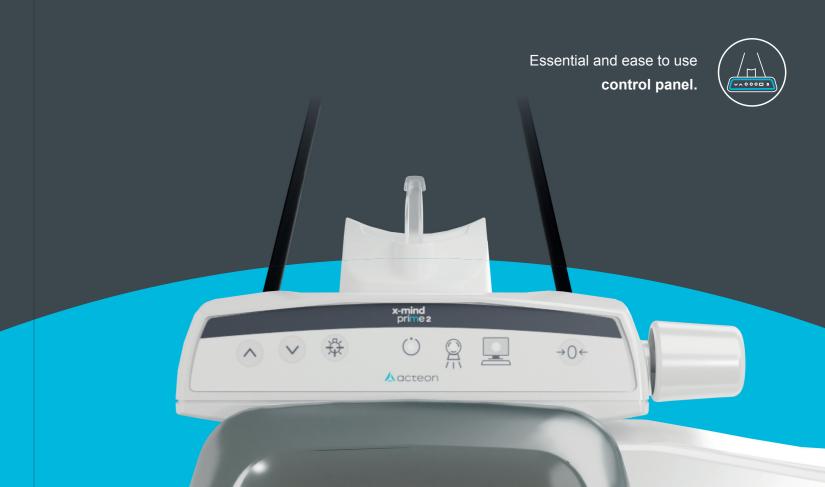

#### Ergonomic and user-friendly design

Reduce operator interventions and increase patient comfort

Stylish and smooth design underlying a **cutting-edge technology**.

Easy and fast face-to-face patient positioning.

#### **Fast installation**

X-MIND® prime is ready to install!

Delivered completely assembled
at your practice, you are all set-up
in only one hour.

Ergonomic head positioner with centering references optimized to improve the accuracy in positioning and reduce the incidence of movements during scanning in cephalometric mode

**Full accessibility** for standing or sitting patient thanks to its **zero footprint**.

Automatic FOV centering, LED light chin rest recognition.