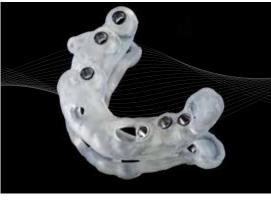

# THE DIGITAL WORKFLOW IS BECOMING REALITY WITH ICX-MAGELLAN X!

**Teamwork in the CLOUD**: the surgeon plans ...the dental technician is able to comment to this immediately and the prosthodontist observes and can intervene at any time with a Mouse click. This makes implant planning more efficient and lead to shorter treatment times and predictable desired results.

### WITH ICX-MAGELLAN X FROM PLANNING TO IMPLANTATION IN JUST A FEW STEPS

With the use of ICX-MAGELLAN X you get a complete diagnostic overview and can schedule your implant procedure with a view to the final prosthetic outcome.

The intuitive and user-friendly workflow makes it easy to use. An integrated assistant helps you through the entire planning process. Identify the ideal implant position taking into account bone quantity and quality, anatomical structures and prosthetic requirements.