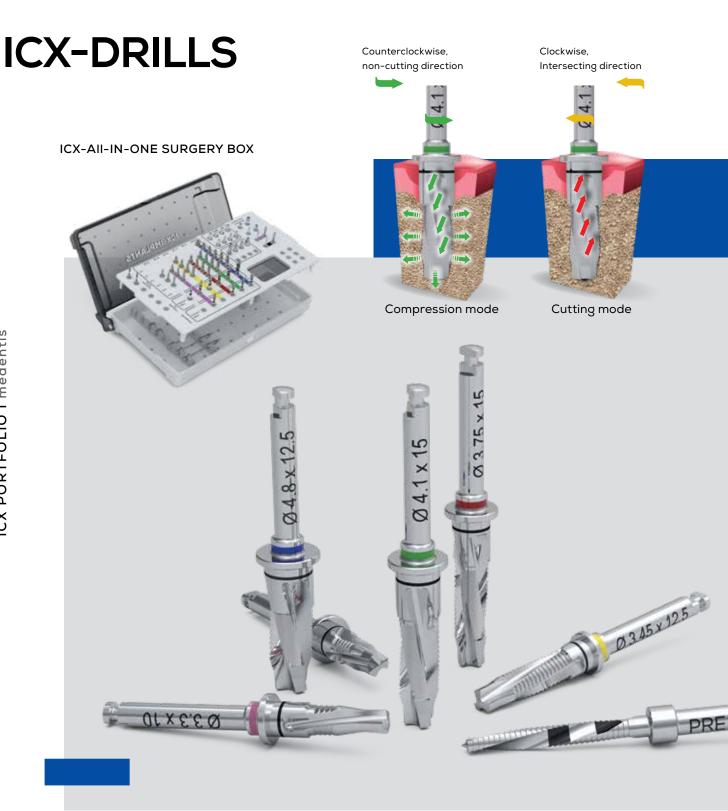

#### ICX-PREMIUM- AND ICX-ACTIVE MASTER SURGICAL BOXES

ICX standard drills for all lengths and diameters.

# The right drill for every implant.

The right drill for every ICX implant diameter.

ICX provides precise and high-quality tools for the surgically required indications.

#### **ICX-DRILL STOP SLEEVES**

For the preparation of insertion of the now also available short 4.8 diameter ICX-Premium TL implants.

### ICX-DRILL SLEEVE BOX (incl. 25 drill sleeves)

- Sterilizable
- ➡ Reusable
- Increased safety All lengths/diameters
- Clear and easy handling