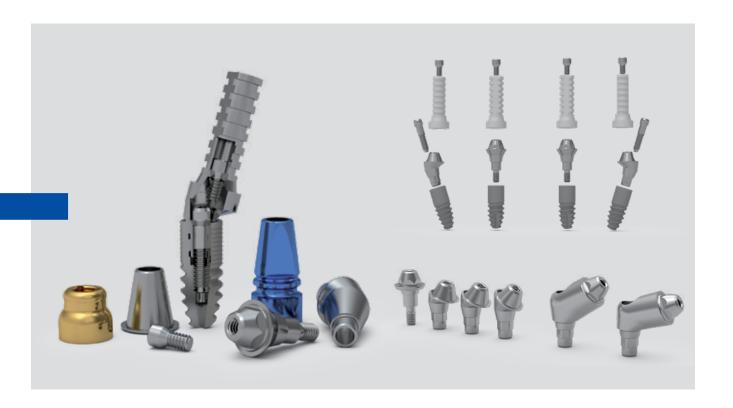

#### **OVERVIEW ICX-IMPLANTS**

ICX-MINI Ø 2.9mm Implants

ICX-Ø 3.3mm (BL & TL) Implants

ICX-ACTIVE LIQUID Implants

**ICX-PREMIUM Implants** 

ICX-PREMIUM TISSUE LEVEL

(TL) Implants

ICX-ACTIVE-MASTER Implants

ICX-ACTIVE-MASTER TISSUE LEVEL

(TL) Implants

ICX-ZYGOMA

ICX-ACTIVE-WHITE Ceramic-Implants

medentis

ICX-PREMIUM/
ICX-ACTIVE MASTER
(BL + TL)

FOR EVERY INDICATION THE RIGHT ICX IMPLANT.

WITH CERTAINTY.

### **ICX-HEALING CAPS**

ICX-HEALING CAPS (GINGIVA FORMER)

ICX-TL-HEALING CAPS CONICAL

ICX-HEALING CAPS (GINGIVA FORMER) CUSTOMIZABLE

ICX standard prosthetics

ICX 3.3mm prosthetics

### **ICX-ABUTMENTS**

ICX-TITANIUM ABUTMENTS

ICX-TITANIUM AESTHETIC ABUTMENTS