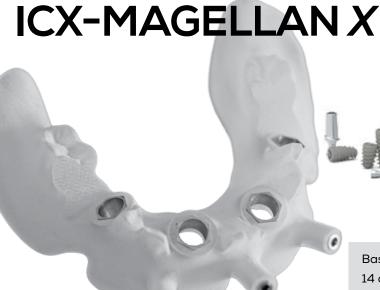

#### **OUR ICX-SMILEBOX**

For practitioners, the ICX-IMPERIAL concept forms the bridge between implant planning and the actual treatment.

The ICX-MAGELLAN X drill guide guarantees optimum comfort and safety during implant placement. In addition, with ICX-IMPERIAL you receive up to three drill guides, a printed 3D model, all the necessary implants and abutments, as well as the CAD/CAM-milled ICX-SmileBridge - all delivered in our easy-to-use ICX-SMILEBOX!

# THE DIGITAL WORKFLOW IS BECOMING REALITY WITH ICX-MAGELLAN X!

**Teamwork in the CLOUD**: the surgeon plans ...the dental technician is able to comment to this immediately and the prosthodontist observes and can intervene at any time with a Mouse click. This makes implant planning more efficient and lead to shorter treatment times and predictable desired results.