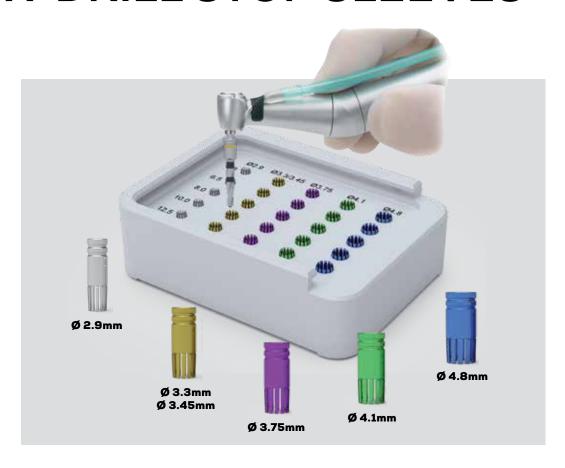

### **ICX-DRILL STOP SLEEVES**

#### **ICX-DRILL STOP SLEEVES**

For the preparation of insertion of the now also available short 4.8 diameter ICX-Premium TL implants.

### ICX-DRILL SLEEVE BOX (incl. 25 drill sleeves)

- Sterilizable
- ➡ Reusable
- Increased safety All lengths/diameters
- Clear and easy handling