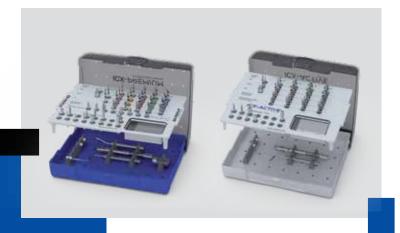

#### ICX-PREMIUM- AND ICX-ACTIVE MASTER SURGICAL BOXES

ICX standard drills for all lengths and diameters.

# The right drill for every implant.

The right drill for every ICX implant diameter.

ICX provides precise and high-quality tools for the surgically required indications.