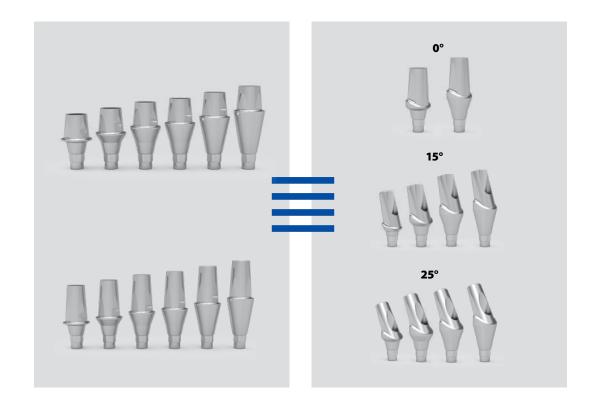

# CERICX-ZIRCONIUM ABUTMENTS

#### **CERICX-ZIRCONIUM-ABUTMENTS**

0° degree and 15° degrees – with optimized prep limit for intraoral scanning systems and Cerec® scans – in three tooth colours and 5 gingiva heights:

For all ICX implants!