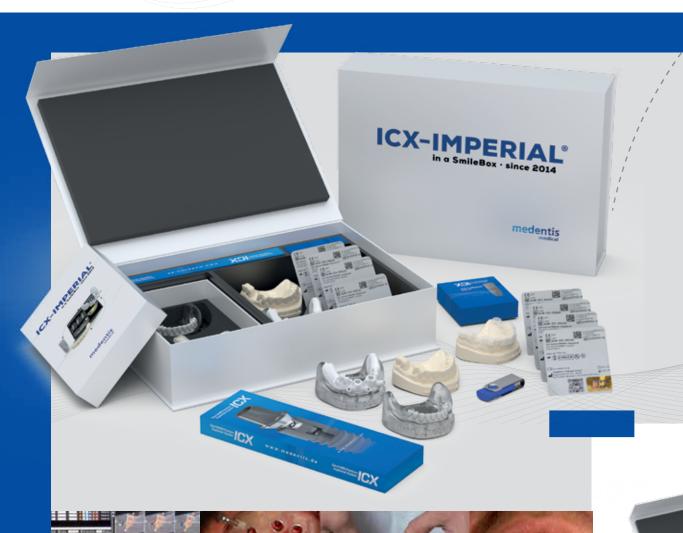

# ICX-IMPERIAL IN A SMILEBOX.

#### THE MASTER CONCEPT

Since 2014, medentis medical has been offering the ICX-Imperial, a new type of complete digital system, which seamlessly combines innovative planning software with template-guided implant placement and CAD/CAM prosthetic treatment.

#### **OUR ICX-SMILEBOX**

For practitioners, the ICX-IMPERIAL concept forms the bridge between implant planning and the actual treatment.

The ICX-MAGELLAN X drill guide guarantees optimum comfort and safety during implant placement. In addition, with ICX-IMPERIAL you receive up to three drill guides, a printed 3D model, all the necessary implants and abutments, as well as the CAD/CAM-milled ICX-SmileBridge - all delivered in our easy-to-use ICX-SMILEBOX!