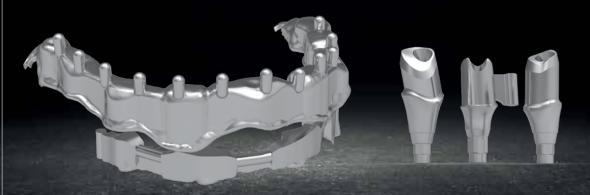

#### THE ICX-MULTI® CONCEPT: 4-ON-ICX AND 6-ON-ICX

Field of application and indication

The ICX-MULTI® concept is a prosthetic concept for immediate restoration of edentulous patients. For better support of the temporary restoration, it is possible to place the posterior implants at a 17°, 35° or even 65° angle (also for ICX-ZYGOMA) distally. This angulation is compensated by the angulated abutments.

With the appropriate bone quality and quantity, immediate loading is even possible. For many patients, the dream of fixed teeth can therefore also be fulfilled economically. The fair prices of our ICX premium implants contribute significantly to this.