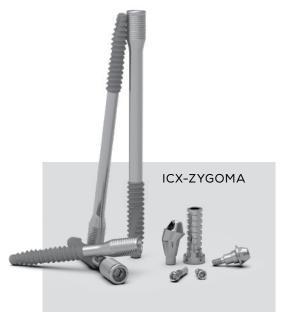

#### THE ICX-MULTI® CONCEPT: 4-ON-ICX AND 6-ON-ICX

Field of application and indication

The ICX-MULTI® concept is a prosthetic concept for immediate restoration of edentulous patients. For better support of the temporary restoration, it is possible to place the posterior implants at a 17°, 35° or even 65° angle (also for ICX-ZYGOMA) distally. This angulation is compensated by the angulated abutments.

With the appropriate bone quality and quantity, immediate loading is even possible. For many patients, the dream of fixed teeth can therefore also be fulfilled economically. The fair prices of our ICX premium implants contribute significantly to this.