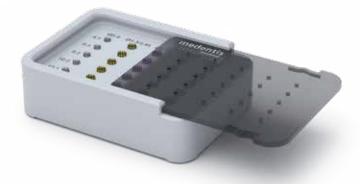

### ICX-DRILL SLEEVE BOX (incl. 25 drill sleeves)

- Sterilizable
- ➡ Reusable
- Increased safety All lengths/diameters
- Clear and easy handling