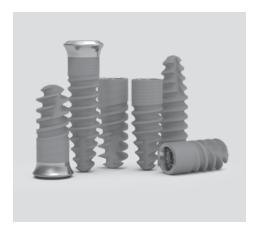

### **ICX-IMPLANTS**

GERMAN & SWISS MADE

#### **OVERVIEW ICX-IMPLANTS**

ICX-MINI Ø 2.9mm Implants

ICX-Ø 3.3mm (BL & TL) Implants

ICX-ACTIVE LIQUID Implants

**ICX-PREMIUM Implants** 

ICX-PREMIUM TISSUE LEVEL

(TL) Implants

ICX-ACTIVE-MASTER Implants

ICX-ACTIVE-MASTER TISSUE LEVEL

(TL) Implants

ICX-ZYGOMA

ICX-ACTIVE-WHITE Ceramic-Implants

medentis

ICX-PREMIUM/
ICX-ACTIVE MASTER
(BL + TL)

FOR EVERY INDICATION THE RIGHT ICX IMPLANT.

WITH CERTAINTY.