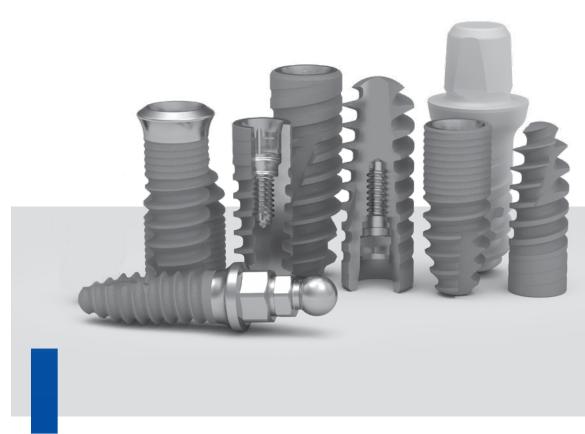

# ICX-SYSTEM PORTFOLIO

| ICX-IMPLANTS               | 4  |
|----------------------------|----|
| ICX-DRILLS                 | 6  |
| ICX-HEALING CAPS           | 8  |
| ICX-DRILL STOP SLEEVES     | 9  |
| ICX-PROSTHETICS            | 10 |
| ICX-ABUTMENTS              | 12 |
| ICX-MULTI CONCEPT          | 13 |
| CERICX-ZIRCONIUM ABUTMENTS | 14 |
| ICX-MAXIMUS ABUTMENTS      | 15 |
| ICX-IMPERIAL               | 16 |
| ICX-MAGELLAN X             | 18 |
| ICX-DENTA5                 | 20 |

### **ICX-IMPLANTS**

GERMAN & SWISS MADE

#### **OVERVIEW ICX-IMPLANTS**

ICX-MINI Ø 2.9mm Implants

ICX-Ø 3.3mm (BL & TL) Implants

ICX-ACTIVE LIQUID Implants

**ICX-PREMIUM Implants** 

ICX-PREMIUM TISSUE LEVEL

(TL) Implants

ICX-ACTIVE-MASTER Implants

ICX-ACTIVE-MASTER TISSUE LEVEL

(TL) Implants

ICX-ZYGOMA

ICX-ACTIVE-WHITE Ceramic-Implants

medentis

ICX-PREMIUM/
ICX-ACTIVE MASTER
(BL + TL)

FOR EVERY INDICATION THE RIGHT ICX IMPLANT.

WITH CERTAINTY.