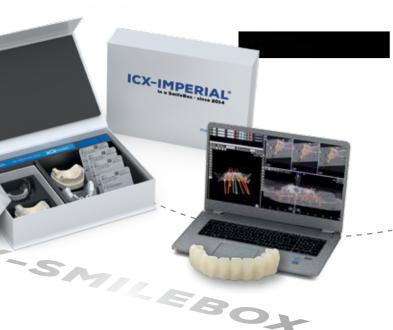

# ICX-IMPERIAL IN A SMILEBOX.

#### **OUR ICX-SMILEBOX**

For practitioners, the ICX-IMPERIAL concept forms the bridge between implant planning and the actual treatment.

The ICX-MAGELLAN X drill guide guarantees optimum comfort and safety during implant placement. In addition, with ICX-IMPERIAL you receive up to three drill guides, a printed 3D model, all the necessary implants and abutments, as well as the CAD/CAM-milled ICX-SmileBridge - all delivered in our easy-to-use ICX-SMILEBOX!