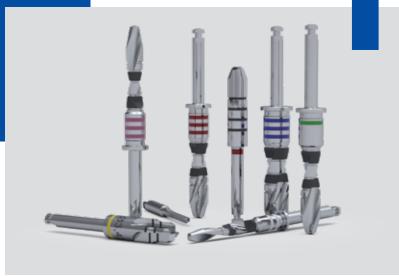

# The right drill for every implant.

The right drill for every ICX implant diameter.

ICX provides precise and high-quality tools for the surgically required indications.