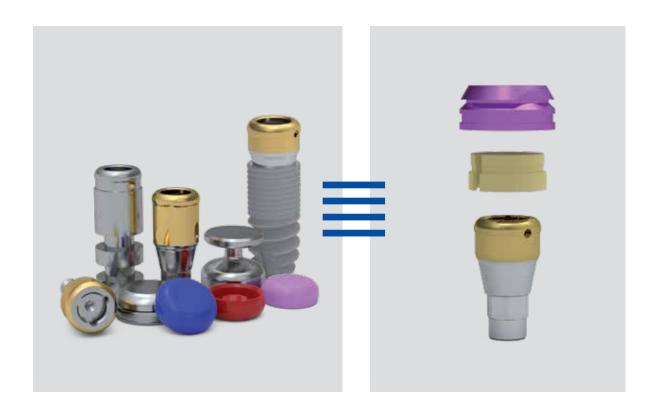

### ICX-MAXIMUS ABUTMENTS

#### **ICX-MAXIMUS ABUTMENTS**

The one, & two-part ICX-MAXIMUS® abutments are an own further development of medentis medical and is compatible with the Locator™ abutments.

Available for all ICX implants!

#### CM LOC®-MATRICES-SYSTEM

The CM LOC® matrices system are compatible with the ICX-MAXIMUS®, and LOCATOR™ abutments!