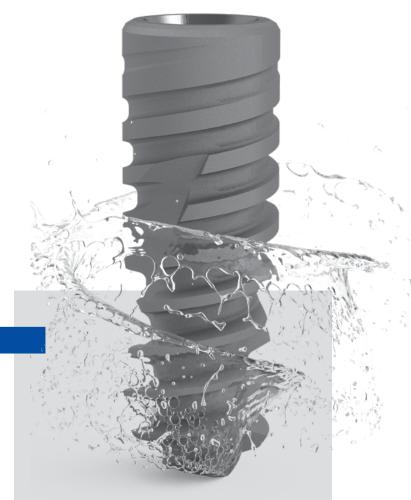

ICX-ACTIVE LIQUID

ICX-ACTIVE LIQUID has a hydrophilic, microstructured surface.

We expect that the implant surface stored in sterile saline solution will accelerate the formation of the contact surface between bone and implant and in this way a secondary stability already in the earliest phase of healing.

This can then reduce the healing time and provide better early and immediate loading.