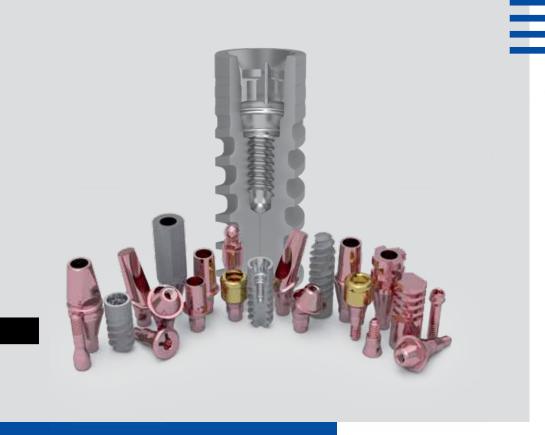

# ICX-SYSTEM PORTFOLIO

| ICX-IMPLANTS               | 4  |
|----------------------------|----|
| ICX-DRILLS                 | 6  |
| ICX-HEALING CAPS           | 8  |
| ICX-DRILL STOP SLEEVES     | 9  |
| ICX-PROSTHETICS            | 10 |
| ICX-ABUTMENTS              | 12 |
| ICX-MULTI CONCEPT          | 13 |
| CERICX-ZIRCONIUM ABUTMENTS | 14 |
| ICX-MAXIMUS ABUTMENTS      | 15 |
| ICX-IMPERIAL               | 16 |
| ICX-MAGELLAN X             | 18 |
| ICX-DENTA5                 | 20 |

### **ICX-IMPLANTS**

GERMAN & SWISS MADE

#### **OVERVIEW ICX-IMPLANTS**

ICX-MINI Ø 2.9mm Implants

ICX-Ø 3.3mm (BL & TL) Implants

ICX-ACTIVE LIQUID Implants

**ICX-PREMIUM Implants** 

ICX-PREMIUM TISSUE LEVEL

(TL) Implants

ICX-ACTIVE-MASTER Implants

ICX-ACTIVE-MASTER TISSUE LEVEL

(TL) Implants

ICX-ZYGOMA

ICX-ACTIVE-WHITE Ceramic-Implants

medentis

ICX-PREMIUM/
ICX-ACTIVE MASTER
(BL + TL)

FOR EVERY INDICATION THE RIGHT ICX IMPLANT.

WITH CERTAINTY.