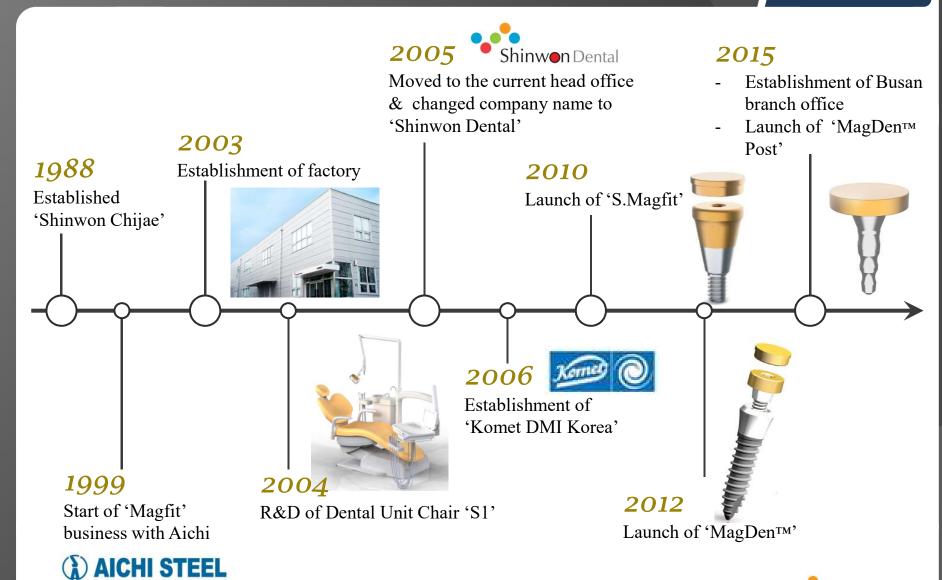

# **Shinwon Dental**

Incorporation

• July 1988

No. of Employees

• 52 employees

**Main Business** 

• Manufacturing and Distribution

**Business field** 