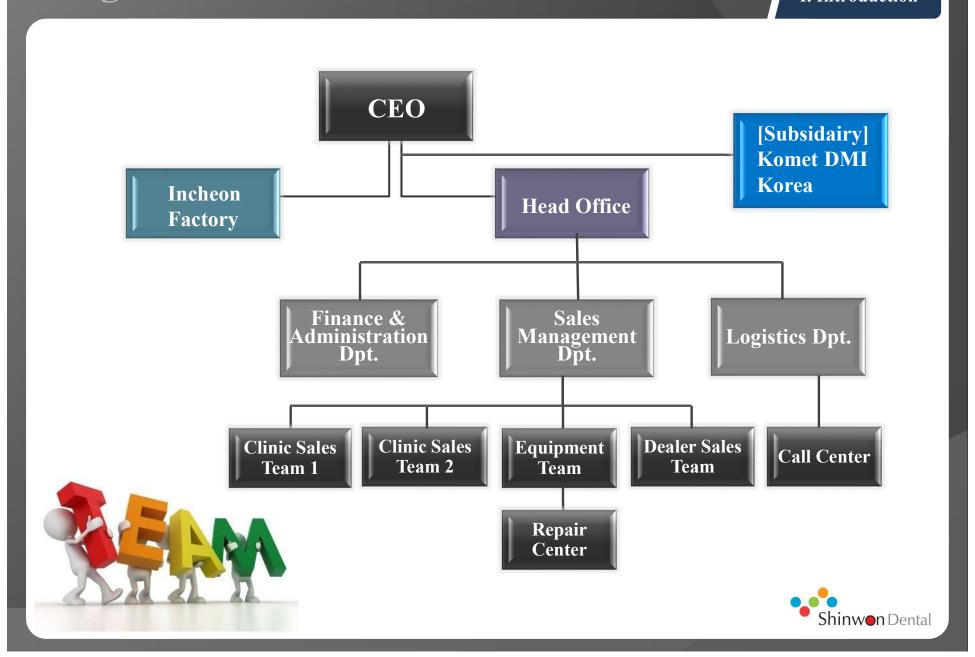

# **Shinwon Dental**

Incorporation

• July 1988

No. of Employees

• 52 employees

**Main Business** 

• Manufacturing and Distribution

**Business field** 

• Dental products

**Subsidiary Company** 

• Komet DMI Korea

**Global Partners** 

• 18 business partners from 9 countries

Shinwon Dental
Head office at Yeoksamdong

**Shinwon Dental Factory at Incheon** 

**Subsidiary Company Komet DMI Korea** 