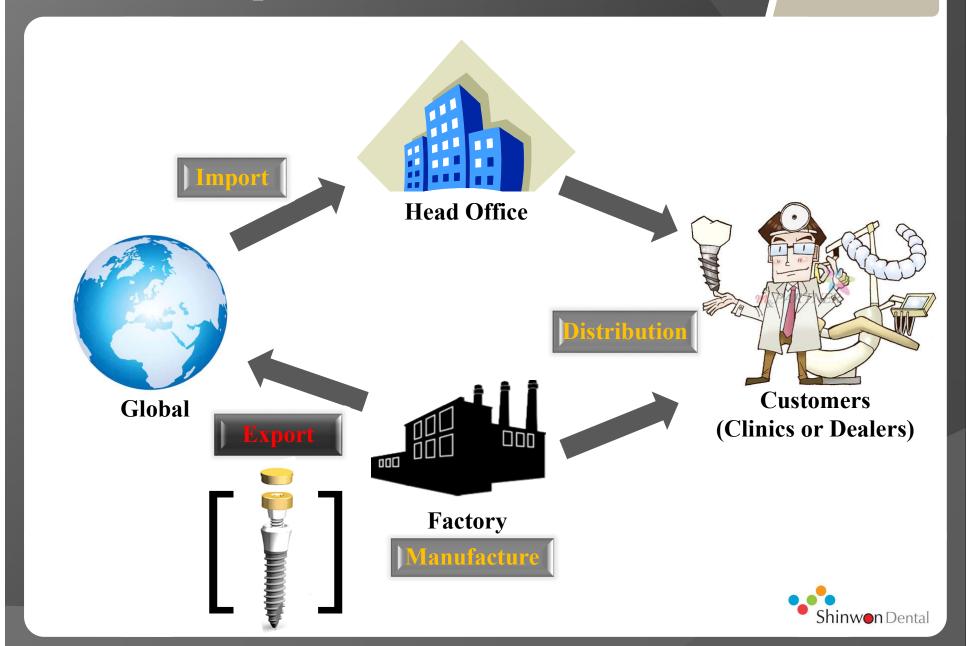

# **Shinwon Dental**





Incorporation

• July 1988

No. of Employees

• 52 employees

**Main Business** 

• Manufacturing and Distribution

**Business field** 

• Dental products

**Subsidiary Company** 

• Komet DMI Korea

**Global Partners** 

• 18 business partners from 9 countries











Shinwon Dental
Head office at Yeoksamdong



**Shinwon Dental Factory at Incheon** 



**Subsidiary Company Komet DMI Korea** 













































## "Provision Dentists with Total Solutions for Their Practice"



Dental Materials



Dental Equipment



Hygiene Items



Office gown & shoes



Dental Anesthetic



R&D

#### II. Main Business



## Manufacture



























#### [IDS @ Germany]

- Mar  $11 \sim 16,2013$
- Mar  $10 \sim 14,2015$
- Mar  $21 \sim 25, 2017$



#### [ EAO @ Europe ]

- Sep 26 ~ 28, 2014



#### [ Dental South China @ China ]

- Mar. $6 \sim 9,2014$ 





#### [ AO @ USA ]

- Mar  $6 \sim 8,2014$
- Mar 12 ~ 14, 2015
- Feb 18~20, 2016



#### [AEEDC @ Dubai]

Feb 4 ~ 6, 2014 Feb 17 ~ 19, 2015

Since May. 2010 (Annual Attending)



## ing)



## [ Denteck China @China ]

- Oct 25 ~ 28, 2013



- Apr  $4 \sim 6, 2014$
- Apr 8~10, 2016



## "Cooperation & Share of Value"