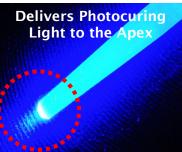

## No other Fiber Post MASTERS Light Transmission & Radiopacity like Super Fiber Post

iLumi's Super Fiber Post incorporates the latest fiber optic technology. It maximizes light transmission and delivers photocuring light to the apex, suitable for LIGHT or DUAL cure resin cement, providing a one-step post and core build-up. It is primed to save time and improve bonding strength. With more than 5X radiopacity provides extra detailed X-ray visibility. A low modulus of elasticity reduces root fracture. It is esthetic, metal-free non-corrosive, biocompatible, and patented.