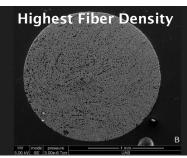

## No other Fiber Post MASTERS Light Transmission & Radiopacity like Super Fiber Post

iLumi's Super Fiber Post incorporates the latest fiber optic technology. It maximizes light transmission and delivers photocuring light to the apex, suitable for LIGHT or DUAL cure resin cement, providing a one-step post and core build-up. It is primed to save time and improve bonding strength. With more than 5X radiopacity provides extra detailed X-ray visibility. A low modulus of elasticity reduces root fracture. It is esthetic, metal-free non-corrosive, biocompatible, and patented.

Courtesy of Dr. John Burgess, DDS, MS.