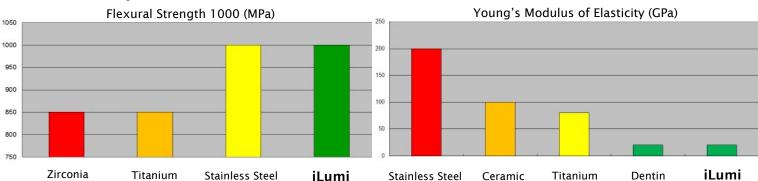

## **BE AWARE!**

## No other Fiber Post MASTERS Light Transmission & Radiopacity like Super Fiber Post

iLumi's Super Fiber Post incorporates the latest fiber optic technology. It maximizes light transmission and delivers photocuring light to the apex, suitable for LIGHT or DUAL cure resin cement, providing a one-step post and core build-up. It is primed to save time and improve bonding strength. With more than 5X radiopacity provides extra detailed X-ray visibility. A low modulus of elasticity reduces root fracture. It is esthetic, metal-free non-corrosive, biocompatible, and patented.









Courtesy of Dr. John Burgess, DDS, MS.

## **Mechanical Properties**



## IIS Patent 8197256 and others

| OS FATERIT 6197230 AND OTHERS |          |                                                                       |
|-------------------------------|----------|-----------------------------------------------------------------------|
| Color                         | Item No. | Product Description                                                   |
| Assort Kit 1                  | SK-8012  | 15 Super Fiber Posts, 5 each Ø1.10, 1.35, 1.47mm & 3 Matching Drills. |
| Assort Kit 2                  | SK-8123  | 15 Super Fiber Posts, 5 each Ø1.35, 1.47, 1.67mm & 3 Matching Drills. |
| Gray                          | SR-8110  | 10 Super Fiber Posts Ø1.10mm.                                         |
| Yellow                        | SR-8135  | 10 Super Fiber Po