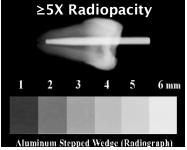

## No other Fiber Post MASTERS Light Transmission & Radiopacity like Super Fiber Post

iLumi's Super Fiber Post incorporates the latest fiber optic technology. It maximizes light transmission and delivers photocuring light to the apex, suitable for LIGHT or DUAL cure resin cement, providing a one-step post and core build-up. It is primed to save time and improve bonding strength. With more than 5X radiopacity provides extra detailed X-ray visibility. A low modulus of elasticity reduces root fracture. It is esthetic, metal-free non-corrosive, biocompatible, and patented.