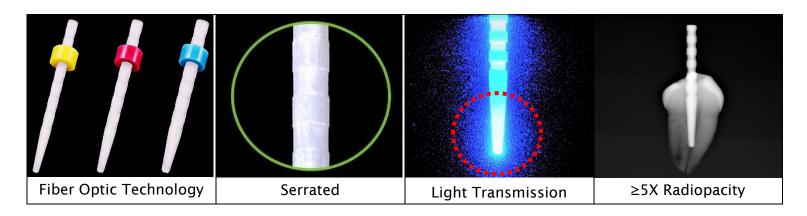

## No other Fiber Post MASTERS <u>Light Transmission</u> & <u>Radiopacity</u> like Super Fiber Post (Serrated)

Pushing the boundaries of what is possible, the iLumi's Super Fiber Post (serrated) incorporates the latest fiber optic technology. It maximizes light transmission and delivers photocuring light to the apex, suitable for LIGHT or DUAL cure resin cement, providing a one-step process post and core build-up. It is primed to save time and expertly notched to have extra core bonding strength. More than 5X radiopacity provides extra detailed X-ray visibility. A low modulus of elasticity reduces root fracture. It is esthetic, metal-free non-corrosive, and biocompatible.