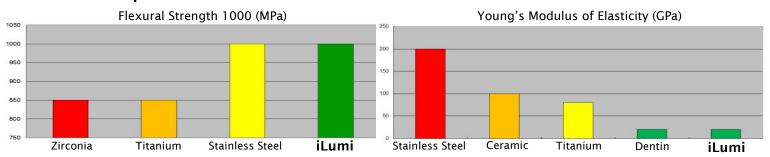

## No other Fiber Post MASTERS <u>Light Transmission</u> & <u>Radiopacity</u> like Super Fiber Post (Serrated)

Pushing the boundaries of what is possible, the iLumi's Super Fiber Post (serrated) incorporates the latest fiber optic technology. It maximizes light transmission and delivers photocuring light to the apex, suitable for LIGHT or DUAL cure resin cement, providing a one-step process post and core build-up. It is primed to save time and expertly notched to have extra core bonding strength. More than 5X radiopacity provides extra detailed X-ray visibility. A low modulus of elasticity reduces root fracture. It is esthetic, metal-free non-corrosive, and biocompatible.