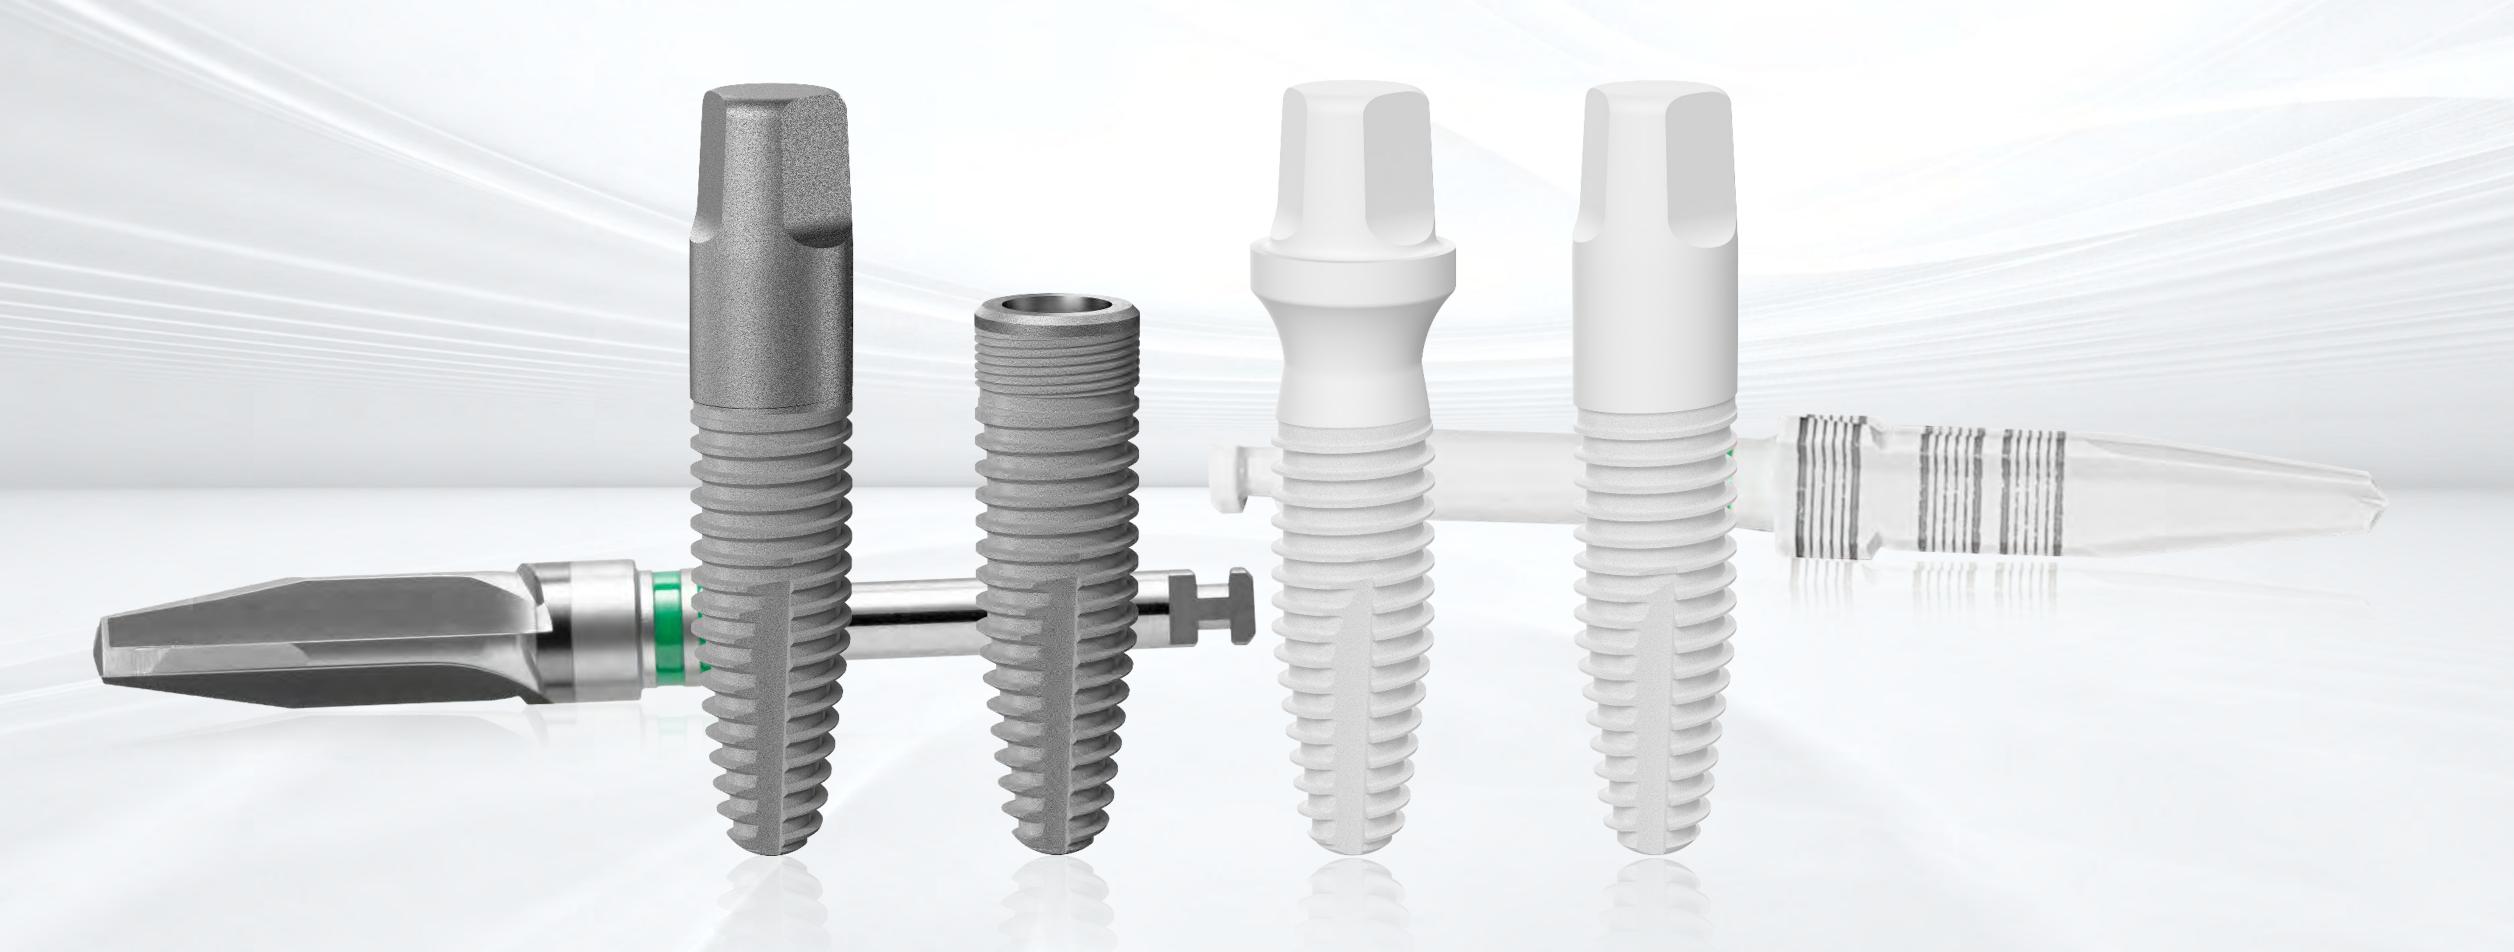

## 4 implants – 1 system

one surgery-set for all implants

biological • reliable • made in Germany

### FairOne

optimized biology and very low treatment costs

- pure titanium, BONIT® coating
- one phase implantation
- high primary stability

#### FairTwo

maximum flexibility in prosthetic care

- conical interface/platform-switch
- fully digital workflow

### FairWhite

aesthetic and metal-free bioceramics

- high strength Zirconia
- high primary stability
- preparable prosthetic head

#### Instruments

Fair Implant

- solutions for all bone classes
- punch system (minimal invasive)
- implant drills run very smooth and long by generating bone chips