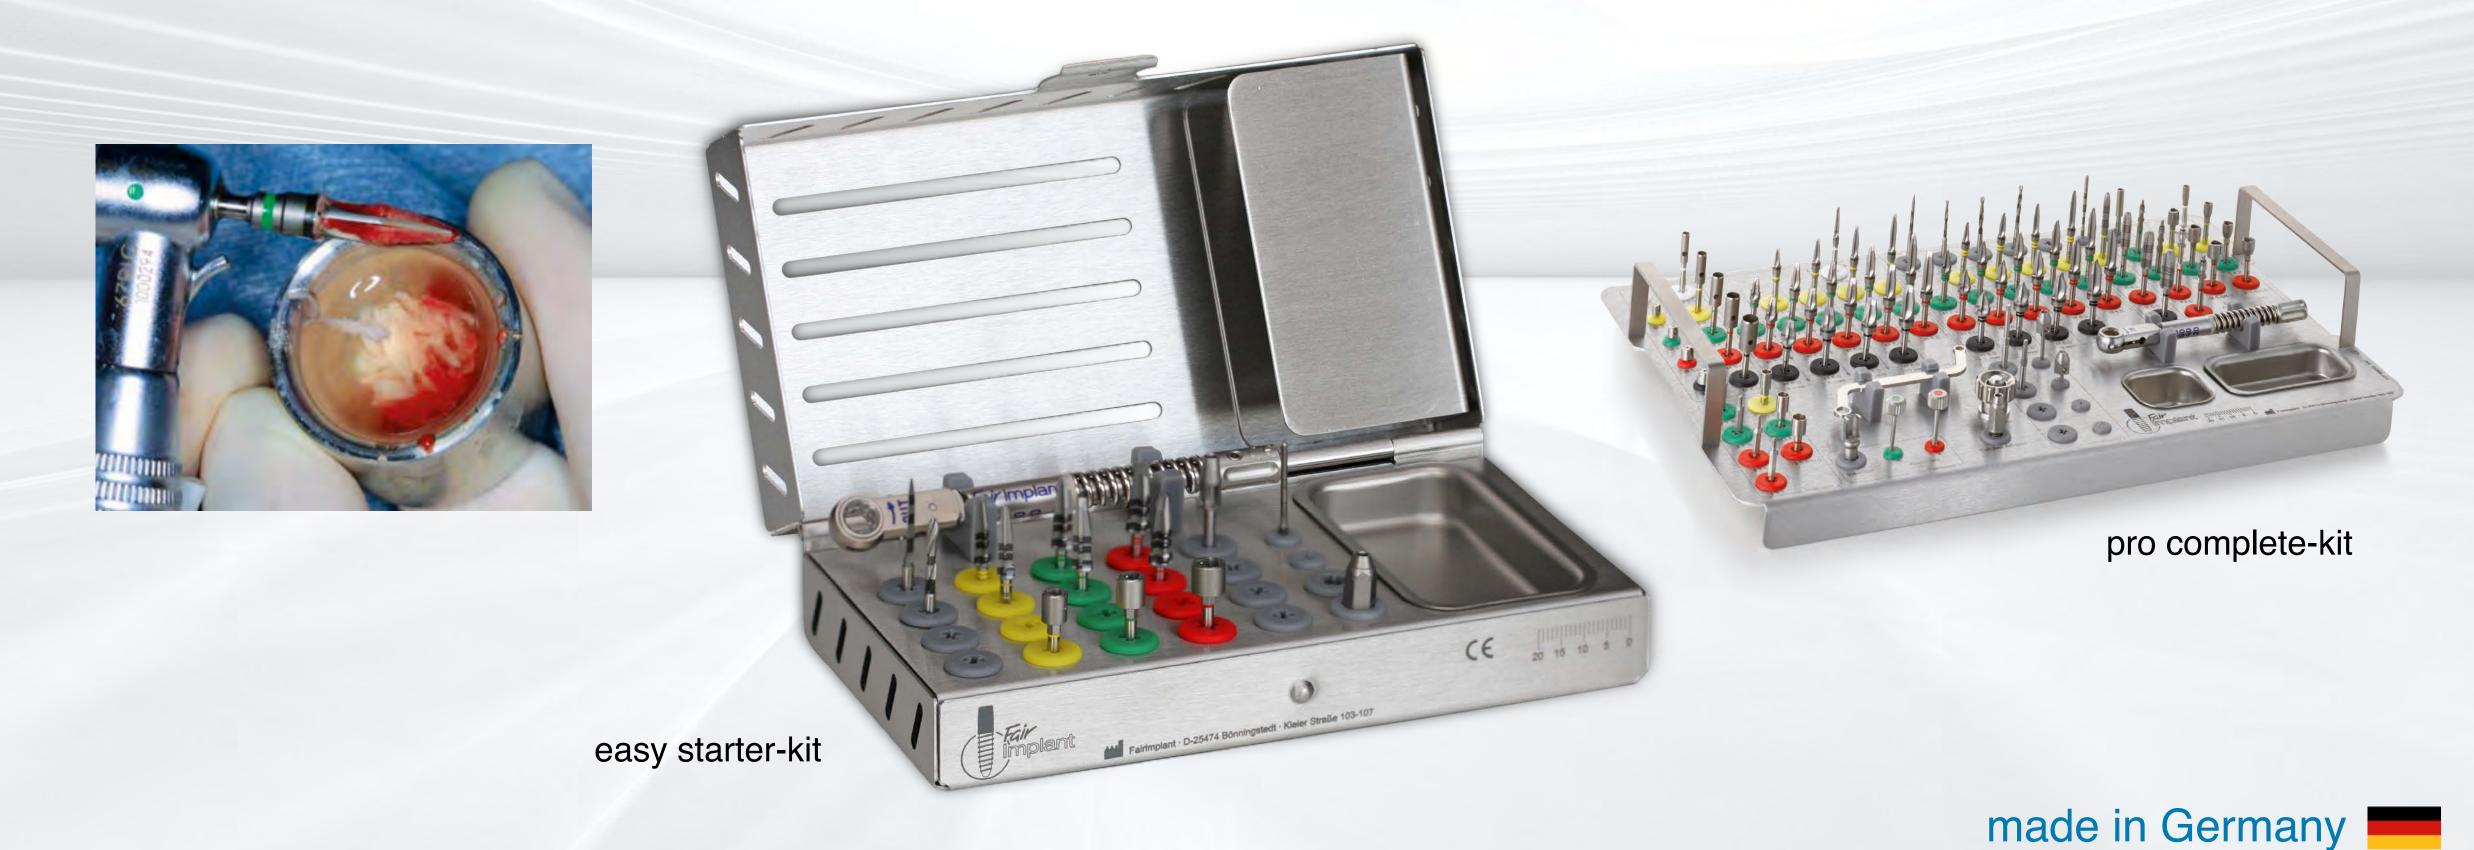

#### Instruments

Fair Implant

- solutions for all bone classes
- punch system (minimal invasive)
- implant drills run very smooth and long by generating bone chips