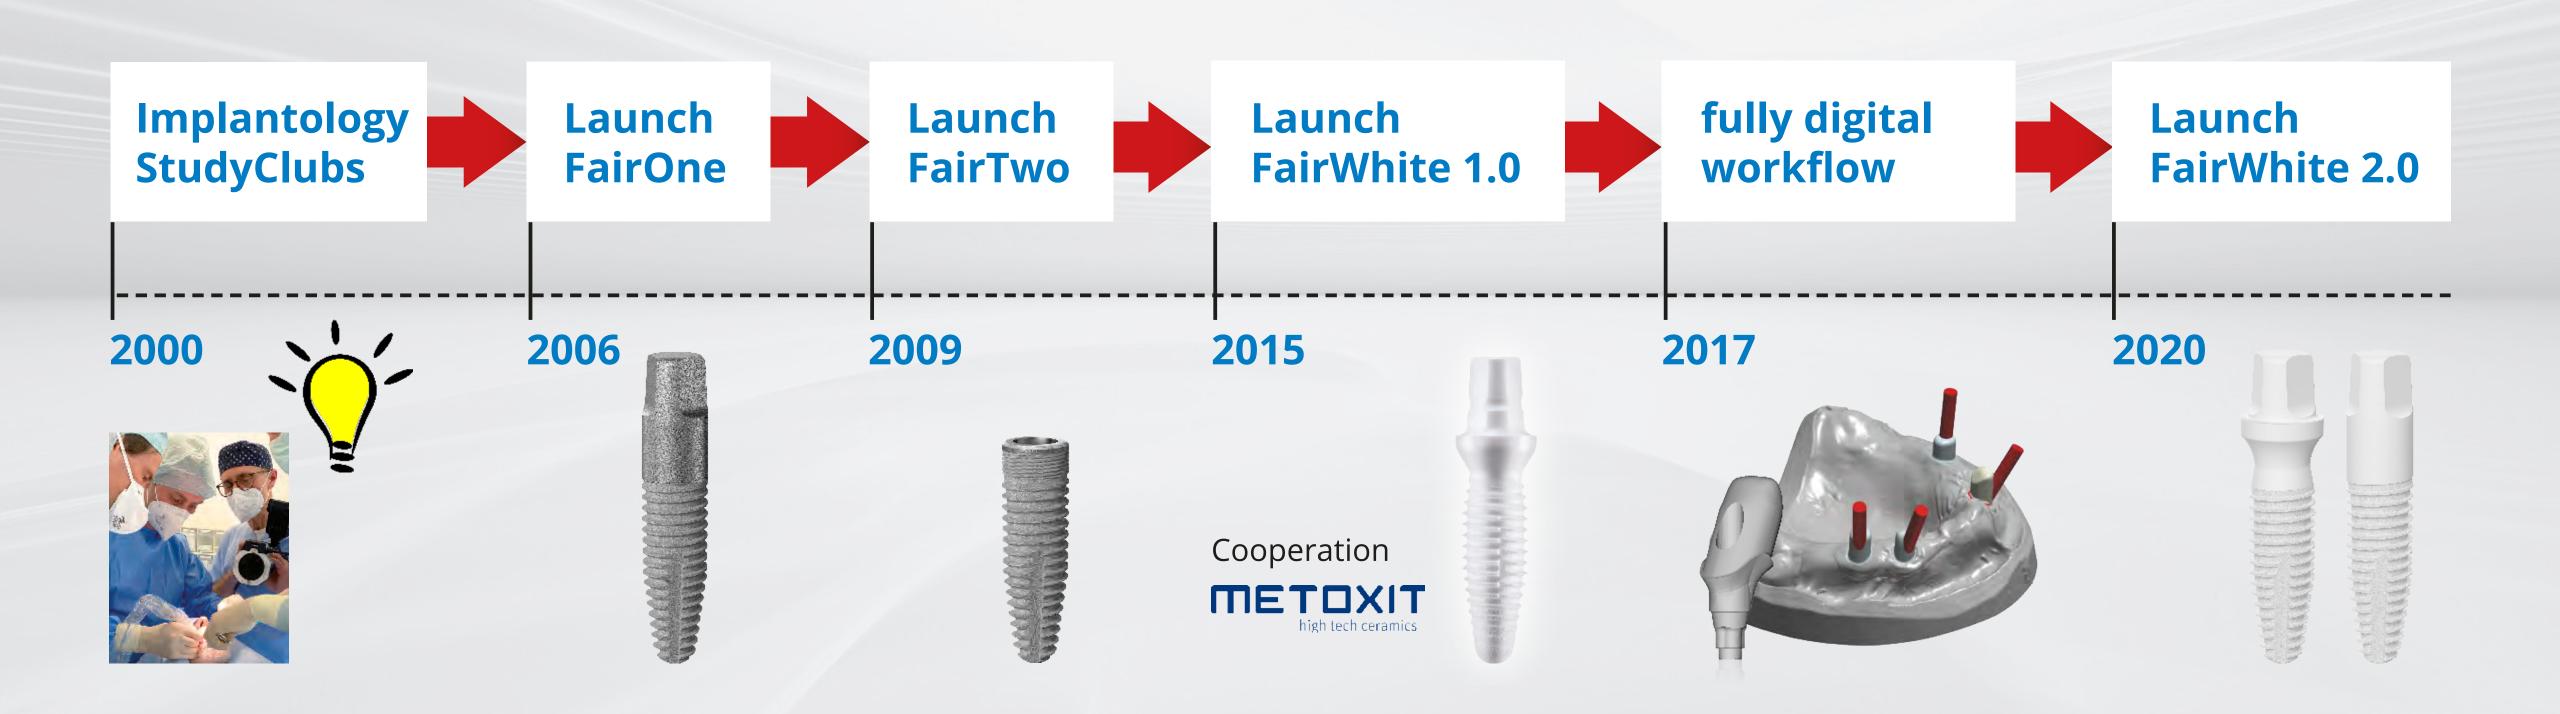

### Timeline

### FairOne

optimized biology and very low treatment costs

- pure titanium, BONIT® coating
- one phase implantation
- high primary stability

#### FairTwo

maximum flexibility in prosthetic care

- conical interface/platform-switch
- fully digital workflow

### FairWhite

aesthetic and metal-free bioceramics

- high strength Zirconia
- high primary stability
- preparable prosthetic head