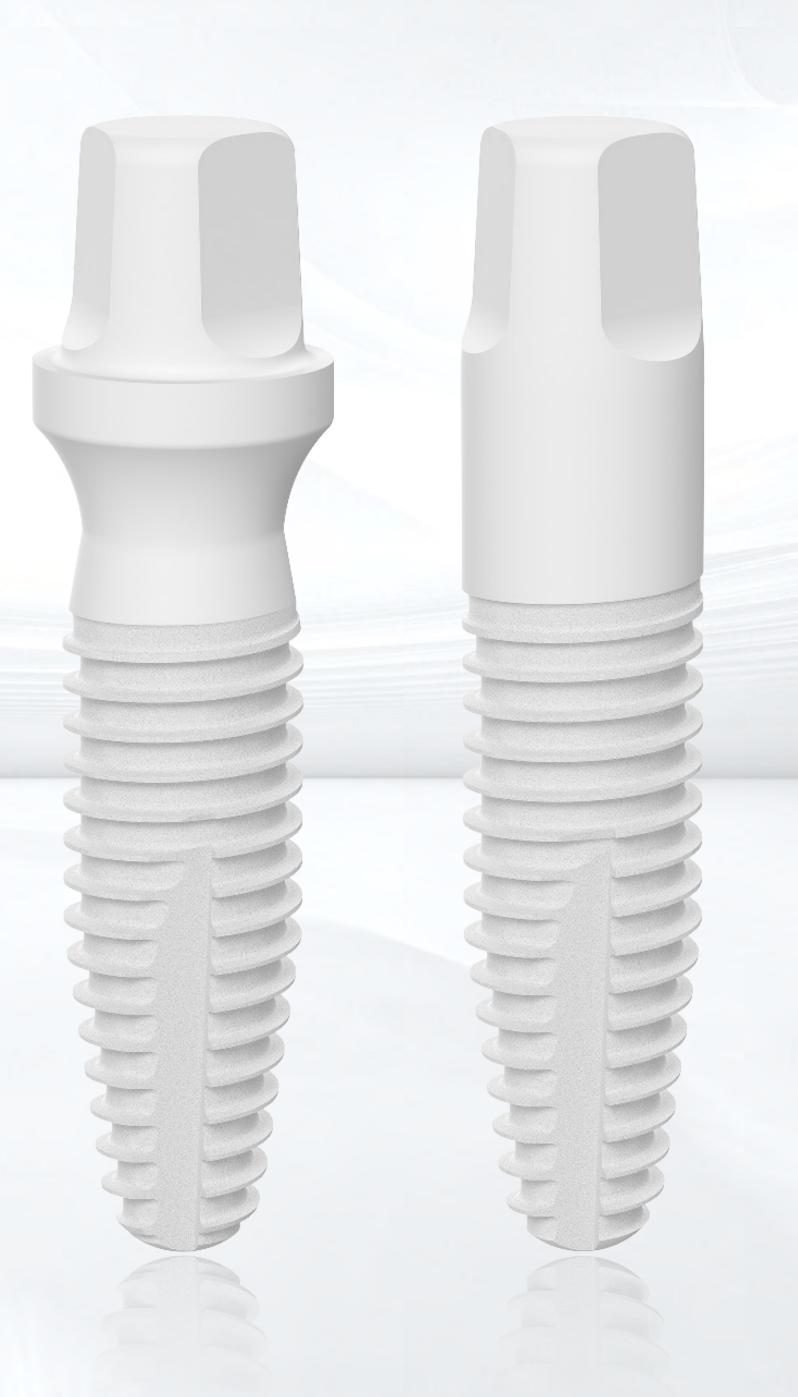

#### FairTwo

maximum flexibility in prosthetic care

- conical interface/platform-switch
- fully digital workflow