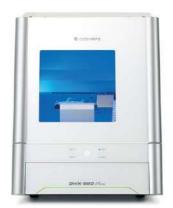

## Empowering People to Shape the Future

5 Axis Dental Mill with Disc Changer

DWX-52DCi

Dry Disc Changing Mill

DWX-52D Plus

Dry Dental Mill

DWX-42W Plus

Wet Dental Mill