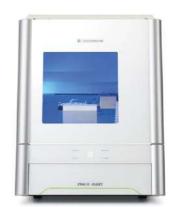

## Empowering People to Shape the Future

5 Axis Dental Mill with Disc Changer

DWX-52DCi

Dry Disc Changing Mill

DWX-52D Plus

Dry Dental Mill

DWX-42W Plus

Wet Dental Mill