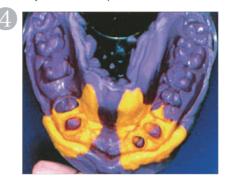

### Two - Step Impression Technique (PEAKOSIL Light Body, Putty Plus)

Put mixed Putty on tray. Then cover it with spacer (Vinyl/Gauze)

Meanwhile, inject Light Body on teeth. Then make patient to bite personalized tray avoiding any movement.