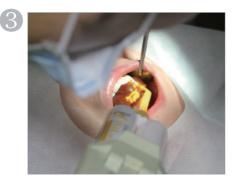

### One - Step Impression Technique (PEAKOSIL Light Body, Heavy Body)

Dispense Heavy Body on tray avoid to cause air bubbles on surface of Heavy Body...

Make a patient to bite personalized tray avoiding any movement.