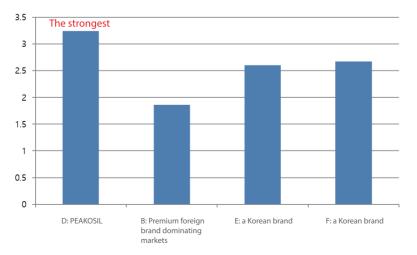

# Comparison with competing impression materials

# 2. Tensile strength

Time(Sec.)