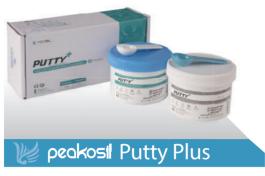

# **PEAKOSIL** Putty Plus

### Features

- Not sticky. Its viscosity is suitable for mixing it with bare hands
- Patient does not feel any repulsion because it has no taste and odor
- After hardened, very hard to minimize negative deformation during impression
- High affinity with plaster enables detailed modeling.
- Oil does not ooze during mixing with bare hands. Dissimilar to putties of other manufacturers

### Packaging

560ml = 280ml Base + 280ml Catalyst / 1 Set

| Working time | $\geq$ 40 sec.   |
|--------------|------------------|
| Setting time | $\leq$ 4 min.    |
| Hardness     | Shore A 71       |
| Color        | Blue             |
| Consistency  | Type0(Very High) |