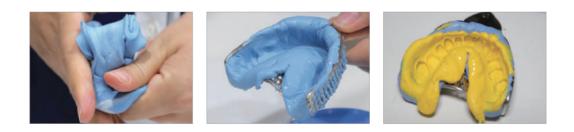

### Two - Step Impression Technique (PEAKOSIL Light Body, Putty Plus)

Put mixed Putty on tray. Then cover it with spacer (Vinyl/Gauze)

Meanwhile, inject Light Body on teeth. Then make patient to bite personalized tray avoiding any movement.

Inject Light Body on personalized tray made at 1st procedure.

Remove impression body from patient's mouth after setting time. Then rinse, dry and disinfect it.