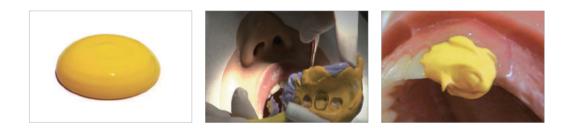

# **PEAKOSIL Light Body Regular Set**

#### Features

- Appropriate thixotropy. Smooth but does not flow down being applied on upper tooth
- Because of high hydrophilicity and ideal flow, able to realize details for precise impression
- High elasticity and resistance for tearing guarantees safety from negative deformation
- High affinity with plaster enables detailed modeling.
- Compatibility with products of other manufacturers is excellent.

### Packaging

50ml = 25ml Base + 25ml Catalyst / 1 Unit 4 Unit / 1 Box

| Working time | $\geq$ 40 sec. |
|--------------|----------------|
| Setting time | $\leq$ 4 min.  |
| Hardness     | Shore A 52     |
| Color        | Yellow         |
| Consistency  | Type3(Low)     |

### One - Step Impression Technique (PEAKOSIL Light Body, Heavy Body)

Dispense Heavy Body on tray avoid to cause air bubbles on surface of Heavy Body...

Make a patient to bite personalized tray avoiding any movement.

After you dried tooth surfaces, inject Light Body on teeth or on personalized tray made at 1st procedure.

Remove impression body from patient's mouth after setting time. Then rinse, dry and disinfect it.