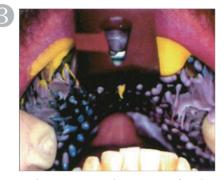

### One - Step Impression Technique (PEAKOSIL Light Body, Heavy Body)

Dispense Heavy Body on tray avoid to cause air bubbles on surface of Heavy Body...

Make a patient to bite personalized tray avoiding any movement.

After you dried tooth surfaces, inject Light Body on teeth or on personalized tray made at 1st procedure.

Remove impression body from patient's mouth after setting time. Then rinse, dry and disinfect it.