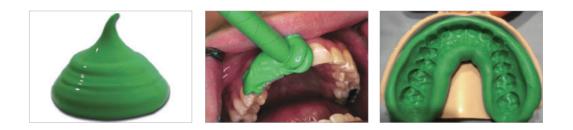

# **PEAKOSIL Light Body Regular Set**

#### Features

- Appropriate thixotropy. Smooth but does not flow down being applied on upper tooth
- Because of high hydrophilicity and ideal flow, able to realize details for precise impression
- High elasticity and resistance for tearing guarantees safety from negative deformation
- High affinity with plaster enables detailed modeling.
- Compatibility with products of other manufacturers is excellent.

### Packaging

50ml = 25ml Base + 25ml Catalyst / 1 Unit 4 Unit / 1 Box

| Working time | $\geq$ 40 sec. |
|--------------|----------------|
| Setting time | $\leq$ 4 min.  |
| Hardness     | Shore A 52     |
| Color        | Yellow         |
| Consistency  | Type3(Low)     |