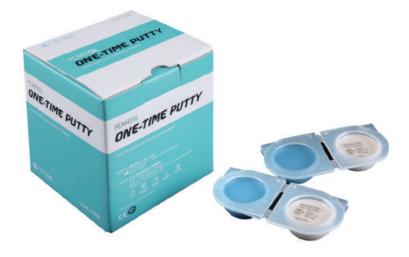

# **PEAKOSIL One-Time Putty**

### Features

- Uniquely designed Putty Plus product for disposable usage
- Not sticky. Its viscosity is suitable for mixing it with bare hands
- Patient does not feel any repulsion because it has no taste and odor
- After hardened, very hard to minimize negative deformation during impression
- High affinity with plaster enables detailed modeling.
- Oil does not ooze during mixing with bare hands. Dissimilar to putties of other manufacturers

### Packaging

1 PCS = 24ml = 12ml Base + 12ml Catalyst 10 PCS / 1 BOX

| Working time | $\geq$ 40 sec.   |
|--------------|------------------|
| Setting time | $\leq$ 4 min.    |
| Hardness     | Shore A 71       |
| Color        | Blue             |
| Consistency  | Type0(Very High) |