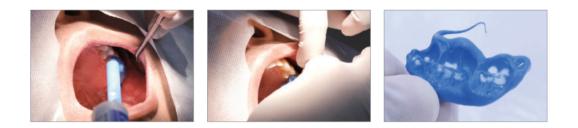

### One - Step Impression Technique (PEAKOSIL Light Body, Heavy Body)

Dispense Heavy Body on tray avoid to cause air bubbles on surface of Heavy Body...

Make a patient to bite personalized tray avoiding any movement.

After you dried tooth surfaces, inject Light Body on teeth or on personalized tray made at 1st procedure.

Remove impression body from patient's mouth after setting time. Then rinse, dry and disinfect it.