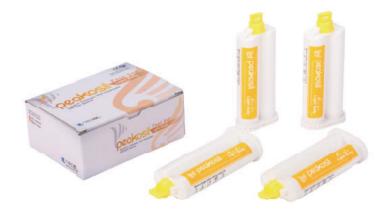

# PEAKOSIL Dental Impression Materials

Regular Set Impression Materials(Regular Setting Time)

Heavy bodied dental impression material, which is generally for the usage to support light body. Type1(ISO4823) | High consistency

# Packaging

- Cartridge type : 50ml = 25ml Base + 25ml Catalyst / 1 Unit
- 4 Unit / 1 Box
- Tube type : 300ml = 150ml Base in a tube + 150ml Catalyst in a tube / 1 Set

| Working time | $\geq$ 40 sec. |
|--------------|----------------|
| Setting time | $\leq$ 4 min.  |
| Hardness     | Shore A 68     |
| Color        | Violet         |
| Consistency  | Type1(High)    |