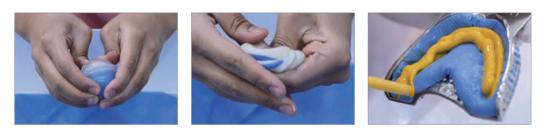

### Two - Step Impression Technique (PEAKOSIL Light Body, Putty Plus)

Put mixed Putty on tray. Then cover it with spacer (Vinyl/Gauze)

Meanwhile, inject Light Body on teeth. Then make patient to bite personalized tray avoiding any movement.

Inject Light Body on personalized tray made at 1st procedure.

Remove impression body from patient's mouth after setting time. Then rinse, dry and disinfect it.