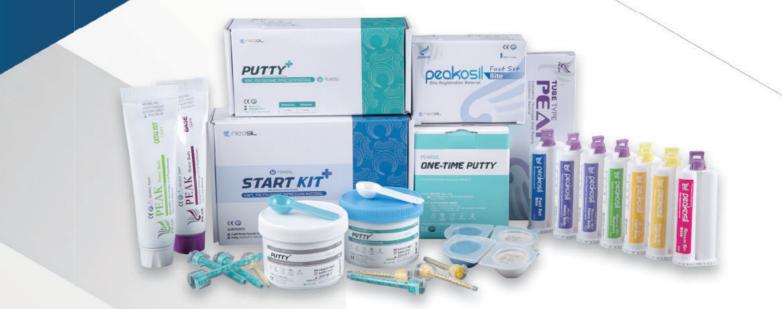

# PEAKOSIL Dental Impression Materials

Regular Set Impression Materials(Regular Setting Time)

Heavy bodied dental impression material, which is generally for the usage to support light body. Type1(ISO4823) | High consistency

Product filled with PEAKOSIL Heavy body in tube type containers. Type1(ISO4823) | High consistency

Medium bodied dental impression material, which is used for "Single-step Technique" with one consistency.

It can be used like both Light Body & Heavy Body. Type2(ISO4823) | Medium consistency

Total solution for impression including PEAKOSIL Putty, PEAKOSIL Light Body, Yellow Mix Tip & Intra Oral Tip.

Light bodied dental impression material for acquiring more detailed impression. Type3(ISO4823) | Low consistency

Disposable small Putty Plus with one-click caps. Patented design.

Dentail impression material to be mixed with bare hands. Type0(ISO4823) | Very high consistency

#### Fast Set Impression Materials (Fast Setting Time)

Fast set heavy bodied dental impression material, which is generally for the usage to support light body. Type 1(ISO4823) High consistency

#### 🚽 peakosil Light Body Fast Set

Fast set light bodied dental impression material for acquiring more detailed impression. Type3(ISO4823) Low consistency

#### **Bite Registration Materials**

Dental product for bite registration with regular setting time

Dental product for bite registration with fast setting time