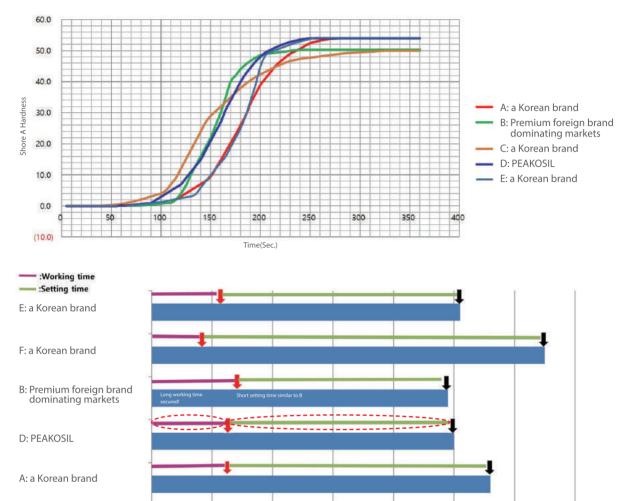

# Comparison with competing impression materials

# 1. Working time & setting time