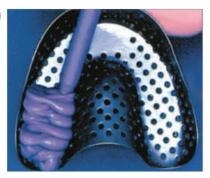

### One - Step Impression Technique (PEAKOSIL Light Body, Heavy Body)

Dispense Heavy Body on tray avoid to cause air bubbles on surface of Heavy Body...

Make a patient to bite personalized tray avoiding any movement.

After you dried tooth surfaces, inject Light Body on teeth or on personalized tray made at 1st procedure.

Remove impression body from patient's mouth after setting time. Then rinse, dry and disinfect it.