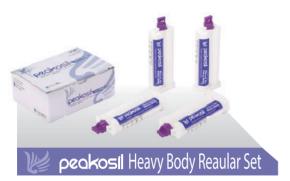

# PEAKOSIL Heavy Body Regular Set / PEAKOSIL Heavy Body Tube

#### **Features**

- Smooth mixing and easy injection reduce fatigue for the user.
- Free of taste and scent. Does not cause feeling of irritation to patient.
- High elasticity enables easy removal
- After hardened, its proper hardness minimizes negative deformation
- It does not slide from the tray
- High affinity with plaster enables detailed modeling.
- Compatibility with products of other manufacturers is excellent.

# Packaging

- Cartridge type : 50ml = 25ml Base + 25ml Catalyst / 1 Unit
- 4 Unit / 1 Box
- Tube type : 300ml = 150ml Base in a tube + 150ml Catalyst in a tube / 1 Set

| Working time | $\geq$ 40 sec. |
|--------------|----------------|
| Setting time | $\leq$ 4 min.  |
| Hardness     | Shore A 68     |
| Color        | Violet         |
| Consistency  | Type1(High)    |