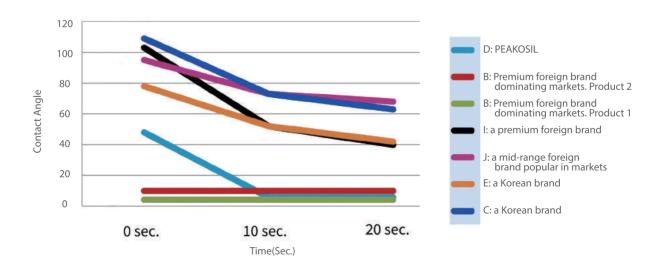

# Comparison with competing impression materials

### 4. Hydrophilicity

**NEOSIL** is doing its best for continuous R&D. Our goal is to manufacture dental impression materials which have highest quality.

Address : 54, Soto-ro, Sangbuk-myeon, Yangsan-si, Gyeongsangnam-do, Rep. of KoreaTel : +82 55-375-5144Fax : +82 55-374-5140Email : neosilkorea@gmail.comHomepage : www.neosil.co.krYoutube Channel : Search "NEOSIL" and "PEAKOSIL" together in Youtube.Or use the QR code on the right with any QR code app.