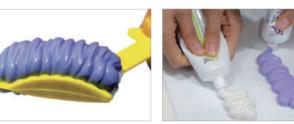

### One - Step Impression Technique (PEAKOSIL Light Body, Heavy Body)

Dispense Heavy Body on tray avoid to cause air bubbles on surface of Heavy Body...

Make a patient to bite personalized tray avoiding any movement.

After you dried tooth surfaces, inject Light Body on teeth or on personalized tray made at 1st procedure.

Remove impression body from patient's mouth after setting time. Then rinse, dry and disinfect it.

### Two - Step Impression Technique (PEAKOSIL Light Body, Putty Plus)

Put mixed Putty on tray. Then cover it with spacer (Vinyl/Gauze)

Meanwhile, inject Light Body on teeth. Then make patient to bite personalized tray avoiding any movement.

Inject Light Body on personalized tray made at 1st procedure.

Remove impression body from patient's mouth after setting time. Then rinse, dry and disinfect it.