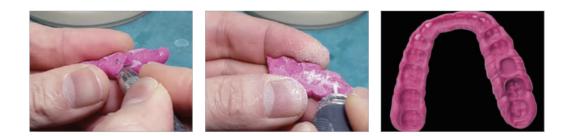

# **PEAKOSIL** Putty Plus

### Features

- Not sticky. Its viscosity is suitable for mixing it with bare hands
- Patient does not feel any repulsion because it has no taste and odor
- After hardened, very hard to minimize negative deformation during impression
- High affinity with plaster enables detailed modeling.
- Oil does not ooze during mixing with bare hands. Dissimilar to putties of other manufacturers

### Two - Step Impression Technique (PEAKOSIL Light Body, Putty Plus)

Put mixed Putty on tray. Then cover it with spacer (Vinyl/Gauze)

Meanwhile, inject Light Body on teeth. Then make patient to bite personalized tray avoiding any movement.

Inject Light Body on personalized tray made at 1st procedure.

Remove impression body from patient's mouth after setting time. Then rinse, dry and disinfect it.