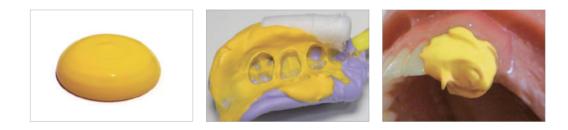

### One - Step Impression Technique (PEAKOSIL Light Body, Heavy Body)

Dispense Heavy Body on tray avoid to cause air bubbles on surface of Heavy Body...

Make a patient to bite personalized tray avoiding any movement.

After you dried tooth surfaces, inject Light Body on teeth or on personalized tray made at 1st procedure.

Remove impression body from patient's mouth after setting time. Then rinse, dry and disinfect it.

### Two - Step Impression Technique (PEAKOSIL Light Body, Putty Plus)

Put mixed Putty on tray. Then cover it with spacer (Vinyl/Gauze)

Meanwhile, inject Light Body on teeth. Then make patient to bite personalized tray avoiding any movement.

Inject Light Body on personalized tray made at 1st procedure.

Remove impression body from patient's mouth after setting time. Then rinse, dry and disinfect it.