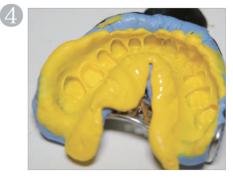

### One - Step Impression Technique (PEAKOSIL Light Body, Heavy Body)

Dispense Heavy Body on tray avoid to cause air bubbles on surface of Heavy Body...

Make a patient to bite personalized tray avoiding any movement.

After you dried tooth surfaces, inject Light Body on teeth or on personalized tray made at 1st procedure.

Remove impression body from patient's mouth after setting time. Then rinse, dry and disinfect it.

### Two - Step Impression Technique (PEAKOSIL Light Body, Putty Plus)

Put mixed Putty on tray. Then cover it with spacer (Vinyl/Gauze)

Meanwhile, inject Light Body on teeth. Then make patient to bite personalized tray avoiding any movement.

Inject Light Body on personalized tray made at 1st procedure.

Remove impression body from patient's mouth after setting time. Then rinse, dry and disinfect it.