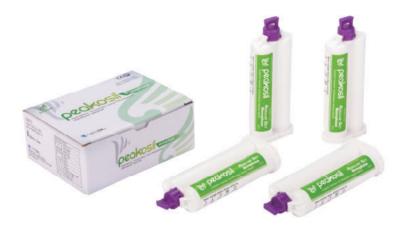

# Packaging

- Cartridge type : 50ml = 25ml Base + 25ml Catalyst / 1 Unit
- 4 Unit / 1 Box
- Tube type : 300ml = 150ml Base in a tube + 150ml Catalyst in a tube / 1 Set

| Working time | $\geq$ 40 sec. |
|--------------|----------------|
| Setting time | $\leq$ 4 min.  |
| Hardness     | Shore A 68     |
| Color        | Violet         |
| Consistency  | Type1(High)    |