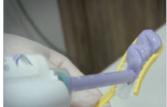

### One - Step Impression Technique (PEAKOSIL Light Body, Heavy Body)

Dispense Heavy Body on tray avoid to cause air bubbles on surface of Heavy Body...

Make a patient to bite personalized tray avoiding any movement.

After you dried tooth surfaces, inject Light Body on teeth or on personalized tray made at 1st procedure.

Remove impression body from patient's mouth after setting time. Then rinse, dry and disinfect it.

### Two - Step Impression Technique (PEAKOSIL Light Body, Putty Plus)

Put mixed Putty on tray. Then cover it with spacer (Vinyl/Gauze)

Meanwhile, inject Light Body on teeth. Then make patient to bite personalized tray avoiding any movement.

Inject Light Body on personalized tray made at 1st procedure.

Remove impression body from patient's mouth after setting time. Then rinse, dry and disinfect it.