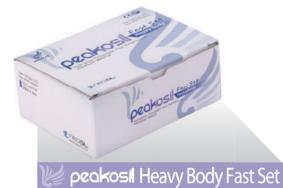

# **PEAKOSIL Heavy body Fast Set**

### Features

- Smooth mixing and easy injection reduce fatigue for the user.
- Free of taste and scent. Does not cause feeling of irritation to patient.
- High elasticity enables easy removal
- After hardened, its proper hardness minimizes negative deformation
- It does not slide from the tray
- High affinity with plaster enables detailed modeling.
- Compatibility with products of other manufacturers is excellent

# Packaging

50ml = 25ml Base + 25ml Catalyst / 1 Unit 4 Unit / 1 Box

| Working time | $\geq$ 30 sec.        |
|--------------|-----------------------|
| Setting time | $\leq$ 2 min. 30 sec. |
| Hardness     | Shore A 68            |
| Color        | Violet                |
| Consistency  | Type1(High)           |