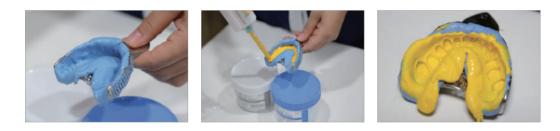

### Two - Step Impression Technique (PEAKOSIL Light Body, Putty Plus)

Put mixed Putty on tray. Then cover it with spacer (Vinyl/Gauze)

Meanwhile, inject Light Body on teeth. Then make patient to bite personalized tray avoiding any movement.

Inject Light Body on personalized tray made at 1st procedure.

Remove impression body from patient's mouth after setting time. Then rinse, dry and disinfect it.