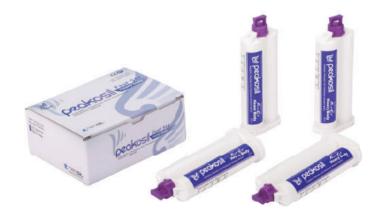

# PEAKOSIL Heavy Body Regular Set / PEAKOSIL Heavy Body Tube

#### **Features**

- Smooth mixing and easy injection reduce fatigue for the user.
- Free of taste and scent. Does not cause feeling of irritation to patient.
- High elasticity enables easy removal
- After hardened, its proper hardness minimizes negative deformation
- It does not slide from the tray
- High affinity with plaster enables detailed modeling.
- Compatibility with products of other manufacturers is excellent.

# Packaging

- Cartridge type : 50ml = 25ml Base + 25ml Catalyst / 1 Unit
- 4 Unit / 1 Box
- Tube type : 300ml = 150ml Base in a tube + 150ml Catalyst in a tube / 1 Set

| Working time | $\geq$ 40 sec. |
|--------------|----------------|
| Setting time | $\leq$ 4 min.  |
| Hardness     | Shore A 68     |
| Color        | Violet         |
| Consistency  | Type1(High)    |