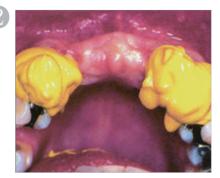

After you dried tooth surfaces, inject Light Body on teeth or on personalized tray made at 1st procedure.

Remove impression body from patient's mouth after setting time. Then rinse, dry and disinfect it.

Inject Light Body on personalized tray made at 1st procedure.

Remove impression body from patient's mouth after setting time. Then rinse, dry and disinfect it.