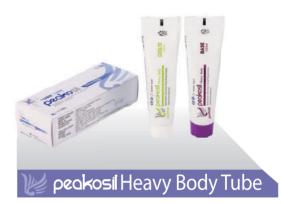

# PEAKOSIL Heavy Body Regular Set / PEAKOSIL Heavy Body Tube

#### **Features**

- Smooth mixing and easy injection reduce fatigue for the user.
- Free of taste and scent. Does not cause feeling of irritation to patient.
- High elasticity enables easy removal
- After hardened, its proper hardness minimizes negative deformation
- It does not slide from the tray
- High affinity with plaster enables detailed modeling.
- Compatibility with products of other manufacturers is excellent.

# Packaging

- Cartridge type : 50ml = 25ml Base + 25ml Catalyst / 1 Unit
- 4 Unit / 1 Box
- Tube type : 300ml = 150ml Base in a tube + 150ml Catalyst in a tube / 1 Set

| Working time | $\geq$ 40 sec. |
|--------------|----------------|
| Setting time | $\leq$ 4 min.  |
| Hardness     | Shore A 68     |
| Color        | Violet         |
| Consistency  | Type1(High)    |