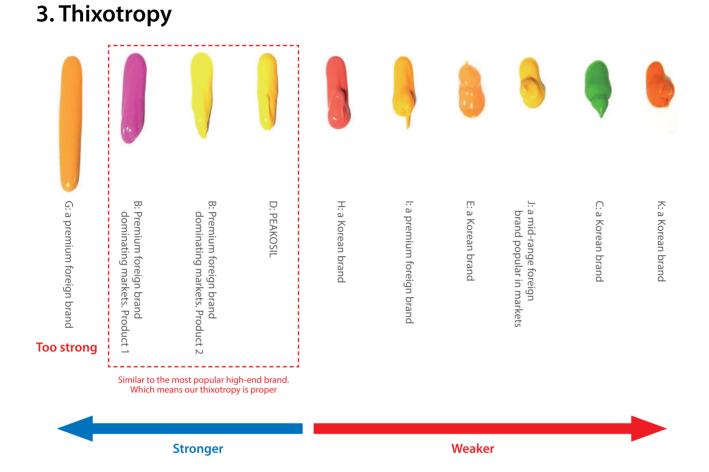

# Comparison with competing impression materials

# 1. Working time & setting time