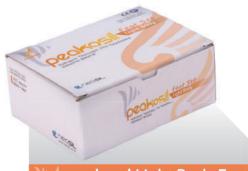

# **PEAKOSIL One-Time Putty**

### Features

- Uniquely designed Putty Plus product for disposable usage
- Not sticky. Its viscosity is suitable for mixing it with bare hands
- Patient does not feel any repulsion because it has no taste and odor
- After hardened, very hard to minimize negative deformation during impression
- High affinity with plaster enables detailed modeling.
- Oil does not ooze during mixing with bare hands. Dissimilar to putties of other manufacturers

### Packaging

1 PCS = 24ml = 12ml Base + 12ml Catalyst 10 PCS / 1 BOX

| Working time | $\geq$ 40 sec.   |
|--------------|------------------|
| Setting time | $\leq$ 4 min.    |
| Hardness     | Shore A 71       |
| Color        | Blue             |
| Consistency  | Type0(Very High) |