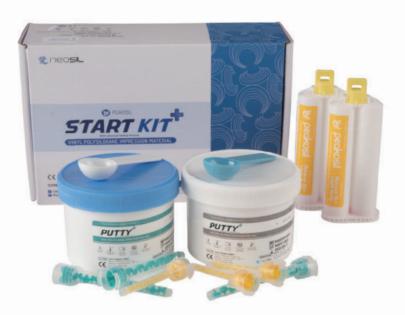

# **PEAKOSIL Start Kit Plus**

### Features

- Total impression solution including PEAKOSIL Putty Plus, PEAKOSIL Light Body & mixing tips.
- 6 Yellow Mix Tips & 6 Intra Oral Tips are enough for 2 cartridges of PEAKOSIL Light Body in this product.
- Good to be provided to dental school students for practice

# Packaging

- PEAKOSIL Light Body : 50ml = 25ml Base + 25ml Catalyst / Unit
- PEAKOSIL Putty Plus : 560ml = 280ml Base+ 280ml Catalyst/ Set
- 2 units of PEAKOSIL Light Body & 1 set of PEAKOSIL Putty Plus are included in 1 set of PEAKOSIL Putty Plus, with 6 Yellow Mix Tips(For PEAKOSIL Light Body) & 6 Intra Oral Tips