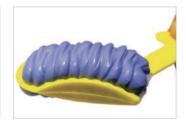

# **PEAKOSIL Light Body Regular Set**

#### Features

- Appropriate thixotropy. Smooth but does not flow down being applied on upper tooth
- Because of high hydrophilicity and ideal flow, able to realize details for precise impression
- High elasticity and resistance for tearing guarantees safety from negative deformation
- High affinity with plaster enables detailed modeling.
- Compatibility with products of other manufacturers is excellent.

### Packaging

50ml = 25ml Base + 25ml Catalyst / 1 Unit 4 Unit / 1 Box

| Working time | $\geq$ 40 sec. |
|--------------|----------------|
| Setting time | $\leq$ 4 min.  |
| Hardness     | Shore A 52     |
| Color        | Yellow         |
| Consistency  | Type3(Low)     |