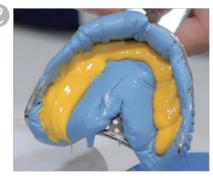

### One - Step Impression Technique (PEAKOSIL Light Body, Heavy Body)

Dispense Heavy Body on tray avoid to cause air bubbles on surface of Heavy Body...

Make a patient to bite personalized tray avoiding any movement.

After you dried tooth surfaces, inject Light Body on teeth or on personalized tray made at 1st procedure.

Remove impression body from patient's mouth after setting time. Then rinse, dry and disinfect it.

### Two - Step Impression Technique (PEAKOSIL Light Body, Putty Plus)

Put mixed Putty on tray. Then cover it with spacer (Vinyl/Gauze)

Meanwhile, inject Light Body on teeth. Then make patient to bite personalized tray avoiding any movement.

Inject Light Body on personalized tray made at 1st procedure.

Remove impression body from patient's mouth after setting time. Then rinse, dry and disinfect it.