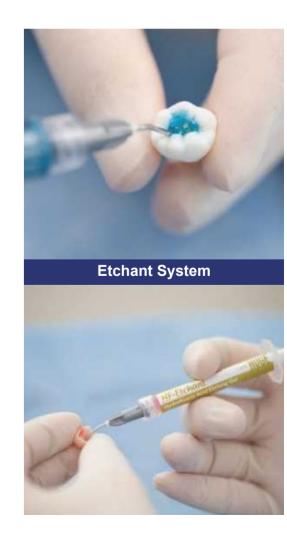

#### P-Etchant

#### **Phosphoric Acid Etching Gel**

#### Indication

- Used for etching of tooth enamel and/or dentin.
- Used for cleaning of restoration surfaces prior to repairing or cementation.

#### Advantages

- 37% concentration
- Good rheology, locate accurately.
- Bright colors to identify.
- Easy to be rinsed off.
- Eliminate surface dirt and make it rough for bonding.

#### **Hydrofluoric Acid Etching Gel**

#### Indication

- Used for etching of various types of resin bonded porcelain/ceramic restorations prior to the bonding and cementation procedure.

- 9% concentration.
- Good rheology, locate accurately.
- Bright colors to identify.
- Easy to be rinsed off.