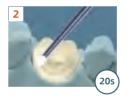

#### · Bridges, inlays, onlays, veneers

Place the 1:1 mixed **TopCEM** onto the primed surface of the restoration.

Seat the restoration on the tooth in position.

Light cure the excess cement in the margin for 2 seconds, remove and clean.

Light cure each side of the restoration for 10s, or wait for 4.5 minutes.

Finish and polish, adjust the occlusal.