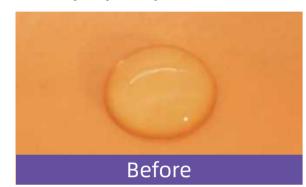

#### Waterdrop Test ▼

#### Hydrophilicity test in 2 secs

\*According to HUGE laboratory test results

Contact angles of Light body with differeent brands

Excellent hydrophlicity helps obtain
the details quickly and reduce the risk of bubble
formation, thus guarantee a high level of precision.