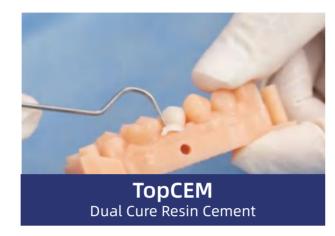

# **TopCEM Elite System**

**Adhesive Resin Cement Solution** 

#### Indication

TopCEM Elite System is designed for cementation of all sorts of dental restorations including crowns, bridges, inlays/onlays, veneers, dental posts and other restorations, which are made of metals/alloy, glass ceramic, oxide ceramic (zirconia), metal-ceramic, all-ceramic, composites, and their combinations.