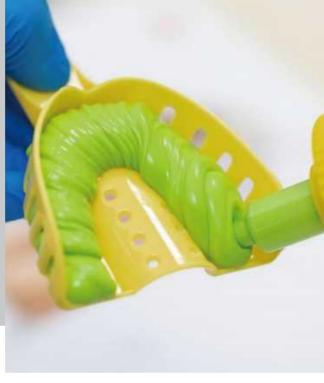

# PERFIT Light Body

#### Indication

- Crowns, bridges, inlays, onlays, implant and orthodontics impression.
- Recommended to take two-step impression technique together with PERFIR Putty.

#### **Advantages**

- Excellent hydrophilicity.
- Extraordinary flow property and stability.
- Outstanding thixotropy ensures a better clinical experience.
- Available in normal set and fast set.