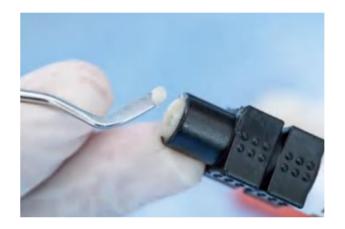

### For PERFIT Heavy Body

Insert the bio-cartridge into the mixer.

Inject Heavy Body onto the tray, and ensure the mixer is properly immersed in the material to avoid bubbles.

#### Take the impression.

Place the tray with Heavy Body into the patient's mouth slowly and accurately. When material is fully cured, remove the tray.