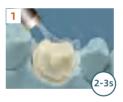

#### **Cementation/Application** (Apply adhesive to teeth)

Note: Do not light cure bonding agent on the indirect restoration.

Dry the tooth surface with oil-free air for 2-3 seconds. Be careful not to over dry.

Apply HugeBond Universal to the tooth surface evenly in two consecutive coats within 20 seconds to ensure a

shiny surface.

Dry the tooth surface with oil-free air for 10-15 seconds to remove the solvent.

Light cure the tooth surface for 10 seconds.