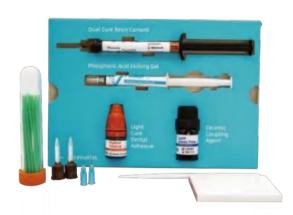

#### Cements:

TopCEM-RMGI

#### Packaging

8g\*1 Syringe (Optinal: Mixing tips)

#### TopCEM-RMGI

#### **Resin Modified Glass Ionomer Cement-Luting**

#### Indication

- Cementation of crowns and bridges, inlays and onlays.
- Orthodontic bands.
- Final cementation of PFMs, metal crowns, all-alumina or all-zirconia strengthened core ceramic restorations to implant abutments.

#### Advantages

- Triple curing mechanisms.
- Radiopaque.
- Sufficient bond strength to tooth structure.
- No need of etchant or adhesive.
- Excess cement can be easily removed.

| Technical Parameter                                 |                      |  |
|-----------------------------------------------------|----------------------|--|
| Mixing Ratio (base:catalyst)                        | 1:1                  |  |
| Working Time (minimum)                              | 1 minute 30 seconds  |  |
| Intra-oral Setting Time (maximum, from initial mix) | 4 minutes 30 seconds |  |