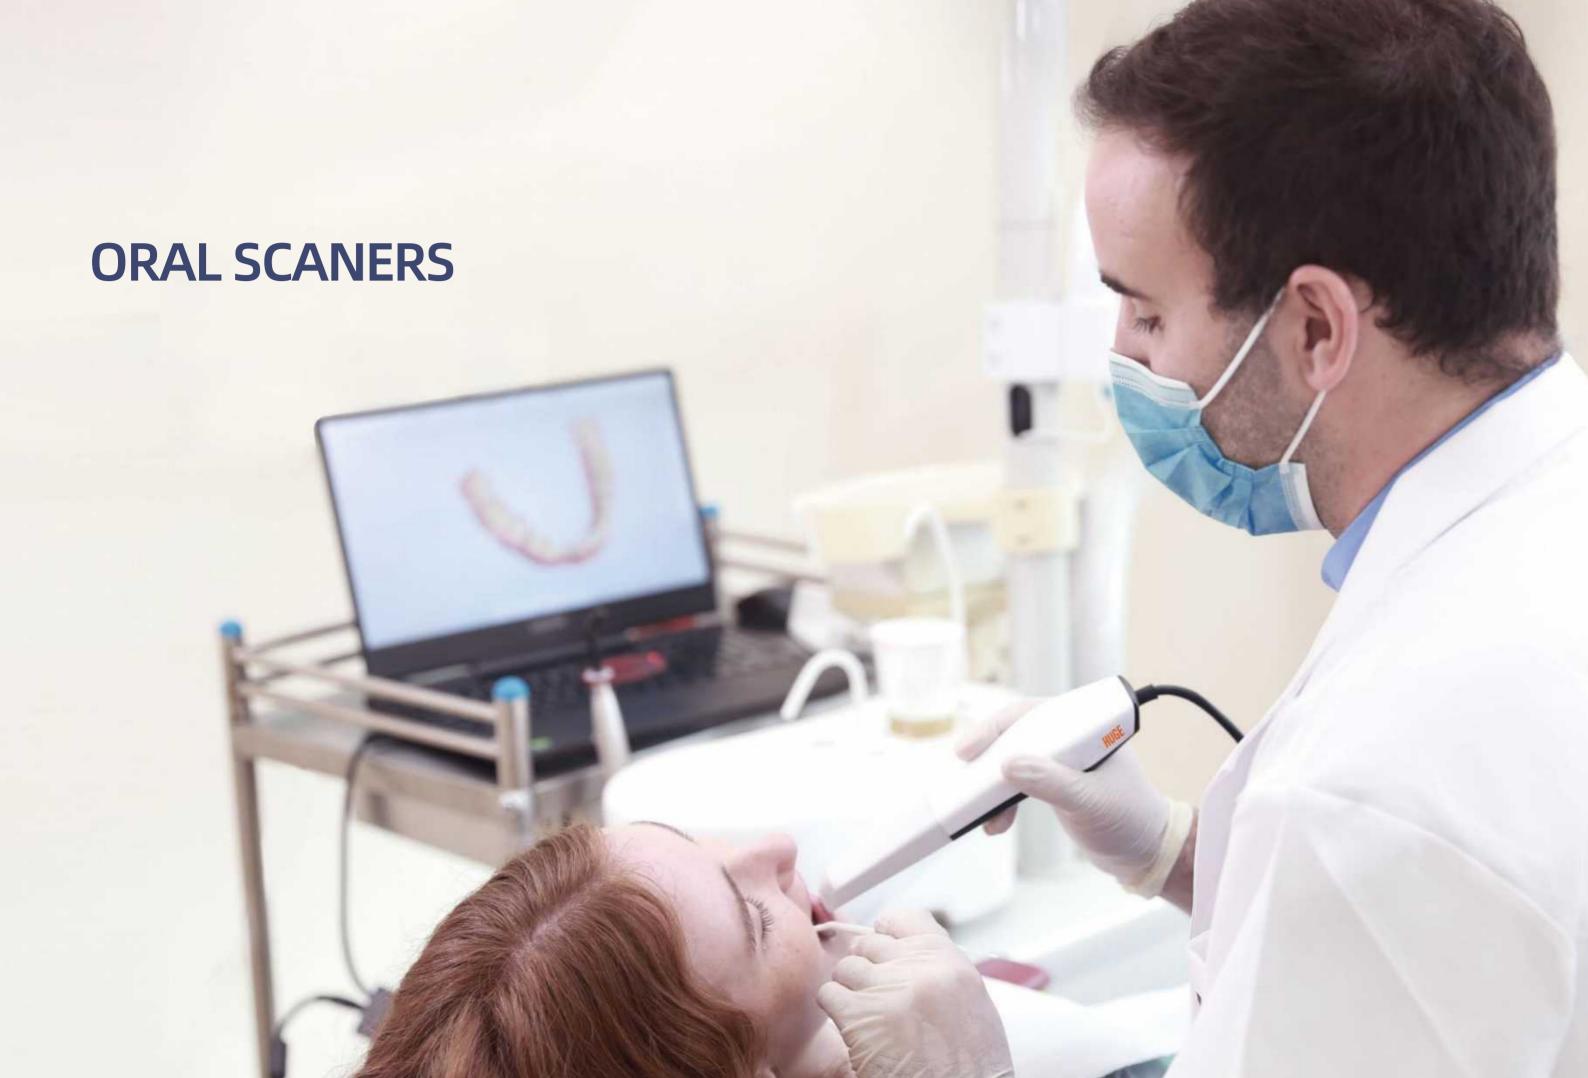

# Realistic color scanning

to help show a more detailed 3D image of the teeth

A powder-free intraoral scanning device can display the teeth details in a high-definition natural view based on video dynamic intraoral scanning.

Staring 3D light structure scanning technology, high-speed and anti-shaking performance AI technology makes you enjoy the smart experience and smooth scanning.

Intelligent tracking technology ensures fast recovery scanning of any oral position.

# Multiple scanning heads, Infinite options

Multi functionality, safe and reliable, universal data format