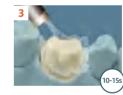

#### · Bridges, inlays, onlays, veneers

Place the 1:1 mixed **TopCEM** onto the primed surface of the restoration.

Seat the restoration on the tooth in position.

Light cure the excess cement in the margin for 2 seconds, remove and clean.

Light cure each side of the restoration for 10s, or wait for 4.5 minutes.

Finish and polish, adjust the occlusal.