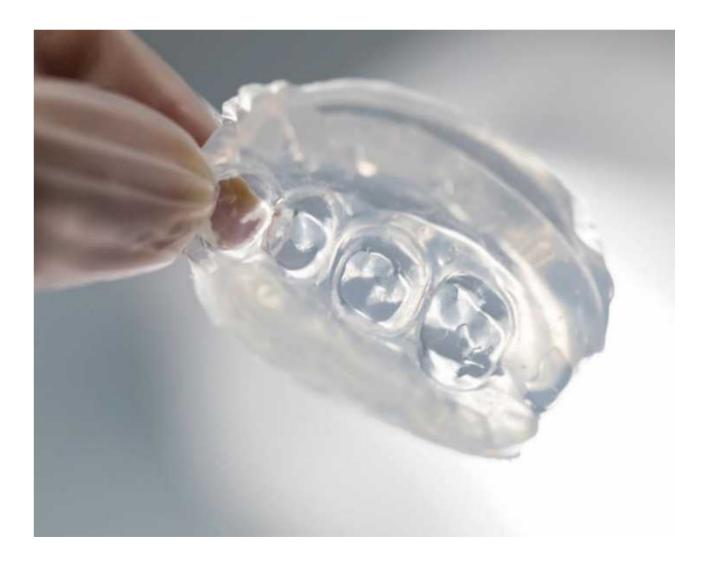

### PERFIT Putty

# **Elastomeric Impression Material**

PERFIT elastomeric impression material is a high viscosity vinyl polysiloxane impression material, with remarkable tear strength, dimensional accuracy and excellent resistance to deformation.