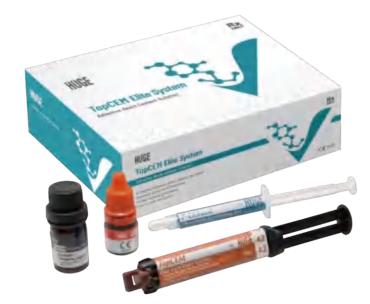

# **TopCEM Elite System**

**Adhesive Resin Cement Solution** 

#### Indication

TopCEM Elite System is designed for cementation of all sorts of dental restorations including crowns, bridges, inlays/onlays, veneers, dental posts and other restorations, which are made of metals/alloy, glass ceramic, oxide ceramic (zirconia), metal-ceramic, all-ceramic, composites, and their combinations.

#### **Packaging**

| 5ml*1        | HugeBond Universal Light Cure Dental Adhesive              |
|--------------|------------------------------------------------------------|
| 8g*1         | TopCEM Dual Cure Resin Cement                              |
| 5ml*1        | TopCEM Ceramic Primer Ceramic Coupling Agent               |
| 3ml*1        | P-Etchant Phosphoric Acid Etching Gel                      |
| Accessories: | Helical mixers, Dispensing tips, Mixing pad, Micro brushes |