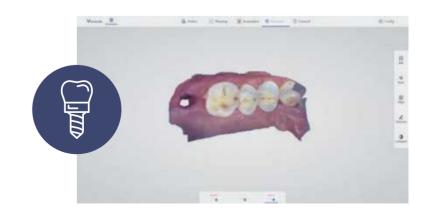

#### **IMPLANT**

Fast scanning speed, accurate scanning metal positioning rod.

Great scanning depth, available 3mm data under cuff.

Improved experience, no repeated scanning.