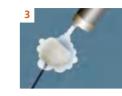

#### Take the first impression

Base and catalyst 1:1 with corresponding measuring spoons Use the fingertip to mix the materials till the mixture color become even without streak, Mixing time 30s.

Knead the putty into a stick and place in the tray, seat the tray slowly into correct position, total operation within 1min30s Bite and maintain passive pressure for 3min until material becomes solid.

**STEP 04** 

**STEP 03** 

Adjust the putty impression with silicone cut to make out the row spillway space.

**STEP 05** 

Inject Light Body into putty impression and prepared tooth, the intraoral tip should remain submerged in material while syringing, total operation within 2min15s.