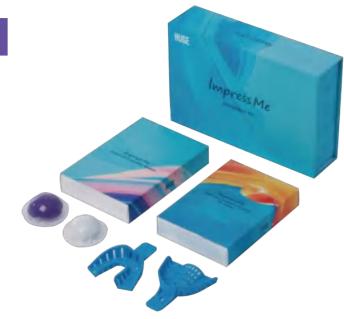

**Impression Kit** 

Home Impression Kit

#### **Versatile solutions**

Widely used in on-line oral treatment like invisible orthodontic, teeth beauty and sports mouthguard, for patients to take teeth impression at home

#### **HUGE** standard package

- Putty Base 25g\*4+ Putty Catalyst 25g\*4
- Upper trays\*2 + Lower trays\*2
- Instruction for Use\*1