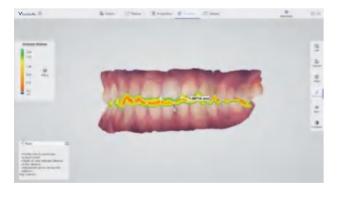

#### **UNDERCUT AREA ANALYSIS**

It allows to check the undercut at different perspectives. The undercut area will be marked with gradient color.

#### **LOCK AREA**

It is used to protect the area that you do not want to change during the scanning process.