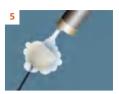

**STEP 04** 

**STEP 03** 

Adjust the putty impression with silicone cut to make out the row spillway space.

**STEP 05** 

Inject Light Body into putty impression and prepared tooth, the intraoral tip should remain submerged in material while syringing, total operation within 2min15s.