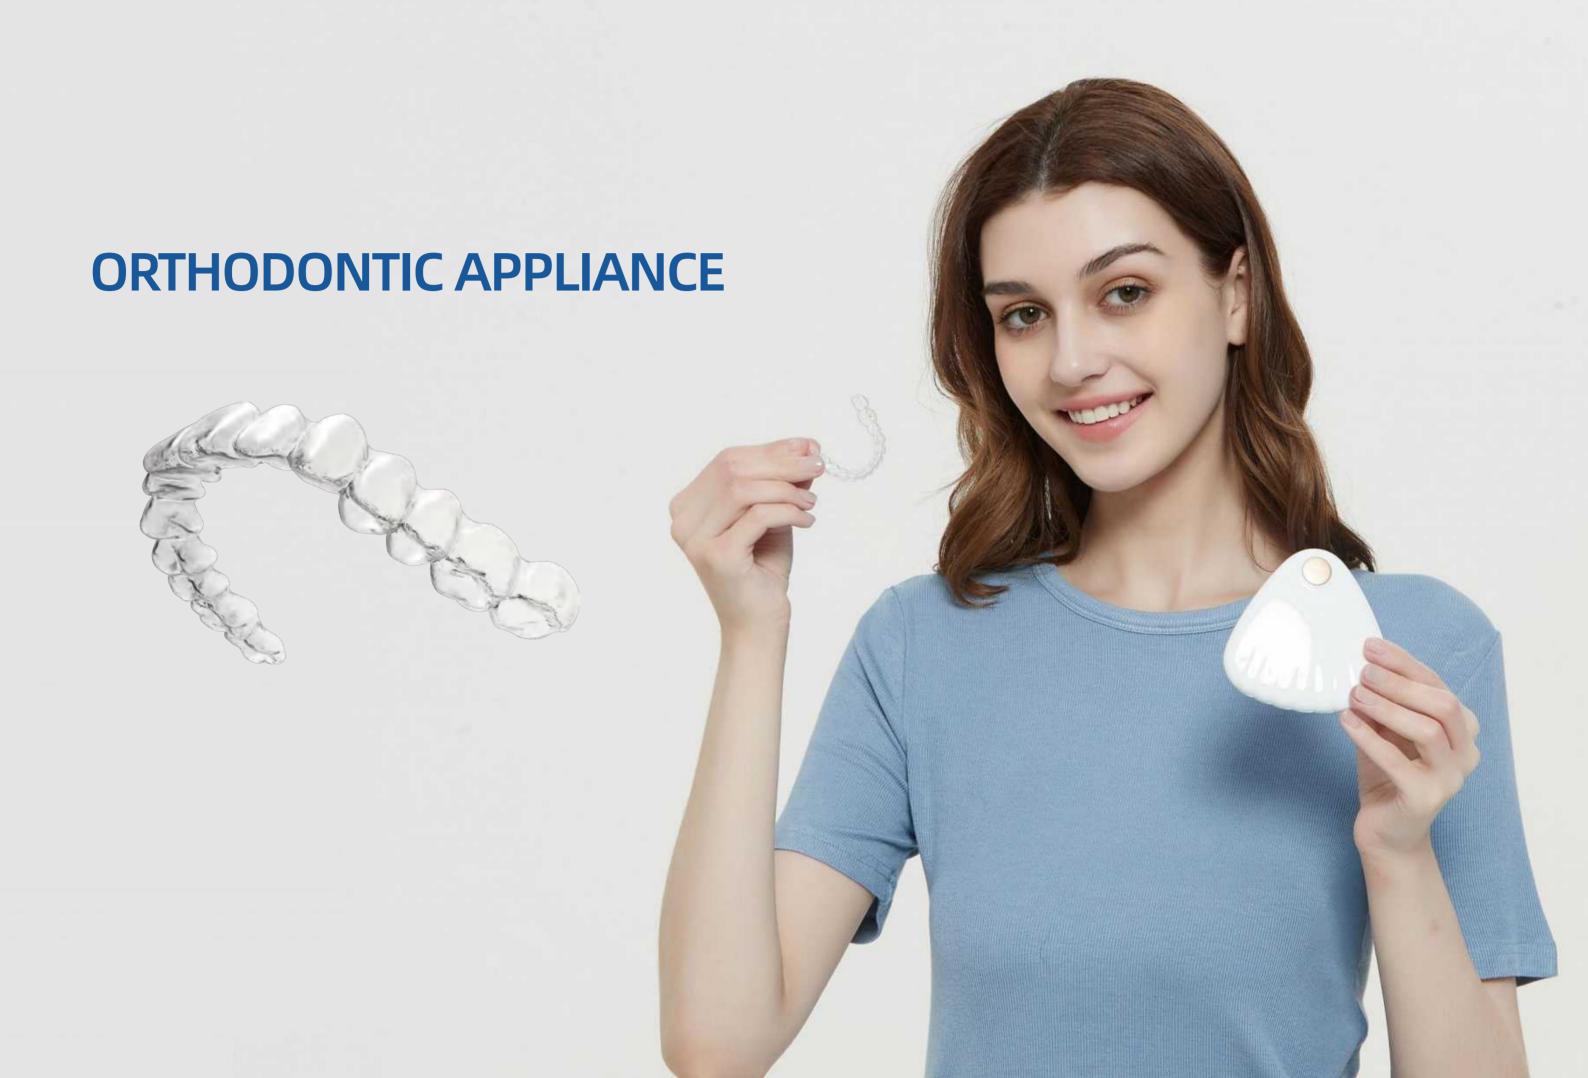

# Why HUGE Clear Aligner?

#### **Innovative Double-Aligner System**

To ensure the ideal treatment outcomes, HUGE takes the soft aligner to start gently and uses the thicker aligner to control dental root movement precisely.

#### **Full Treatable Cases**

HUGE covers the treatable cases from mild cases to complicated cases, suitable to correct various malocclusions.

#### **Expert Orthodontist-Led Team**

Programmed by the expert HUGE orthodontist-led team with scientific and accurate tooth movement, the 3D plan satisfies the requests from doctors and patients.

#### **Intelligent Software & System**

The self-built system and portal from HUGE provide the ortho system & dealer system.

The convenient multi-interface 3D viewers include Web, Studio, and APP. The intelligent 3D treatment plan sharing-link function is conducive to effective communication.

#### **Short Turnaround Time**

HUGE pursues the high-efficient 3+4 mode, 3 days for 3D plan programming, and 4 days for aligners fabrication.

#### **Professional Training Supports**

HUGE offers online and offline training courses for better doctor practice potential exploration and development.