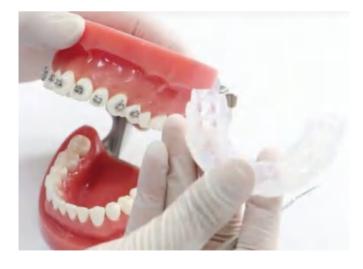

# **Indications**

The Invisible Orthodontic Appliance is indicated for the correction of tooth malocclusion in patients with permanent dentition. The Invisible Orthodontic Appliance moves the teeth by continuous gentle force.

Underbite

**Spaced Teeth** 

**Open Bite** 

**Crowded Teeth** 

**Deep Overbite** 

**Protrusion** 