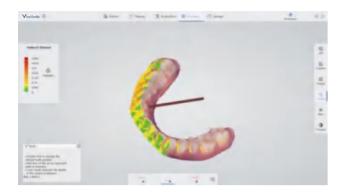

#### **UNDERCUT AREA ANALYSIS**

It allows to check the undercut at different perspectives. The undercut area will be marked with gradient color.

#### DISTANCE

It allows to calculate the occlusal distance and show the result, and to separate the upper and lower jaw to check the distance.