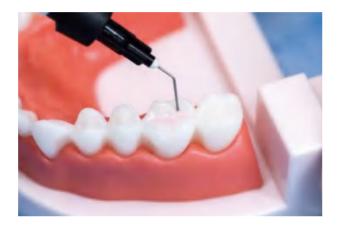

#### **Indication:**

Efficient clinical restoration tool for making transparent guides on

- Anterior aesthetic restoration
- Indirect attachment bonding of traditional aligner
- Implant impression technique
- Occlusal stamp for light curing composite restorations

#### **Advantage:**

- Reduce operation difficulty, improve restoration quality and clinical convenience.
- Cut down chair time and re-diagnosis.
- Minimize material waste

50ml\*2 Cartridge

| Technical Parameter                                   | Regular Body |
|-------------------------------------------------------|--------------|
| Total Working Time<br>(Temperature:23℃, Humidity:50%) | 1min30s      |
| Setting Time in oral cavity                           | 3min         |
| Total Working time                                    | 4min30s      |

#### **Features:**

- EXTREME TRANSPARENCY: Guarantee the perfect photopoly merisation of the composite used for the restoration.
- IDEAL RIGIDITY: Ensure the original shape remains unaltered, and repositioning without deformations.
- HIGH AESTHETIC RESULTS: Help to achieve excellent aesthetic results, and simplify the clinical procedures.