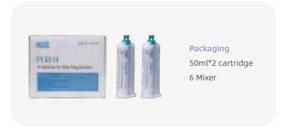

# Regular Body-Dispenser mix

#### **Indication:**

Efficient clinical restoration tool for making transparent guides on

- Anterior aesthetic restoration
- Indirect attachment bonding of traditional aligner
- Implant impression technique
- Occlusal stamp for light curing composite restorations

#### **Advantage:**

- Reduce operation difficulty, improve restoration quality and clinical convenience.
- Cut down chair time and re-diagnosis.
- Minimize material waste

50ml\*2 Cartridge

| Technical Parameter                                   | Regular Body |
|-------------------------------------------------------|--------------|
| Total Working Time<br>(Temperature:23℃, Humidity:50%) | 1min30s      |
| Setting Time in oral cavity                           | 3min         |
| Total Working time                                    | 4min30s      |