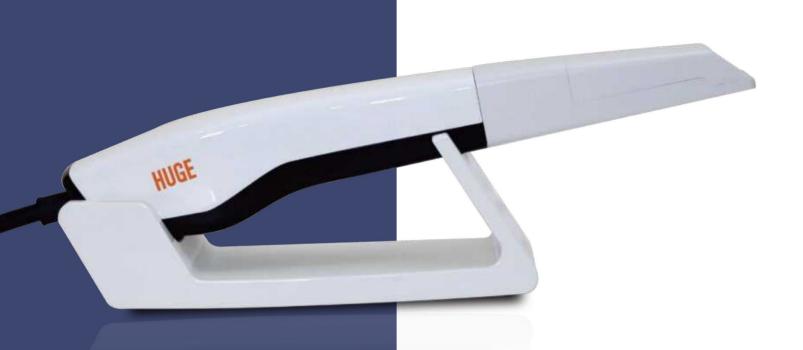

#### **HUGE SCANNER**

#### · SHORT TREATMENT PERIOD

Data can be obtained directly from the mouth, 3 minutes to take the model, and 1 hour to complete the denture restoration.

#### · HIGH DATA ACCURACY

High accurate scanning data, and it is convenient for date storage and trace.

#### · COMFORTABLE

Short mouth opening time, no abnormal sensation in the mouth, and available to be paused at any time.

#### · INFORMATIVE

The visual digital model can help analyze and simulate intraoral changes in time, such as tooth wear, gingival recession, etc.