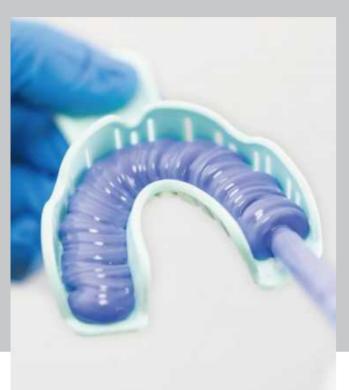

### PERFIT Putty

#### Indication

- Crowns, bridges, inlays, onlays, implant and orthodontics impression.
- Recommended to take two-step impression technique together with PERFIR Light Body.

#### **Advantages**

- Easy to operate.
- Good linear dimensional stability.
- High tear strength and tensile strength.
- Available in normal set and fast set.

400g\*1 Putty Base 400g\*1 Putty Catalyst

2 Measuring Spoons