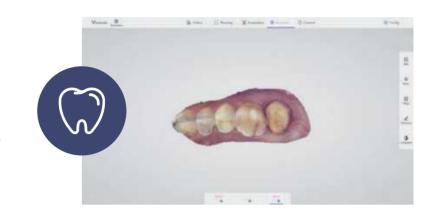

#### **RESTORATION**

Accurate and clear shoulder edge guarantees more efficient design.

True color scanning can effectively distinct the gums and tooth structure.

Fast scanning results permit immediate restoration.