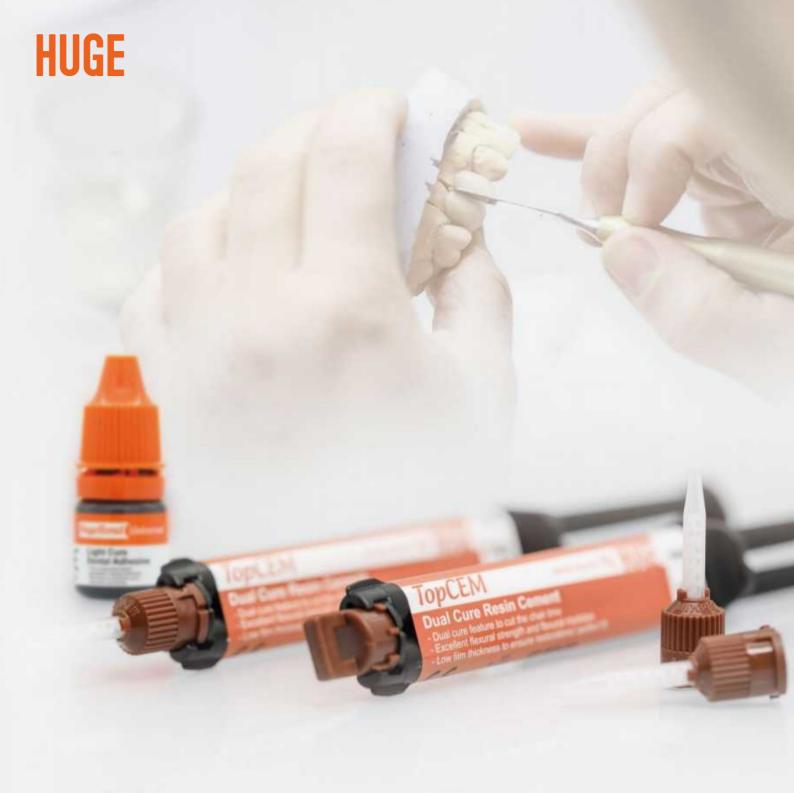

# **Restoration material**

#### Cements:

TopCEM-RMGI

#### Packaging

8g\*1 Syringe (Optinal: Mixing tips)

#### TopCEM-RMGI

#### **Resin Modified Glass Ionomer Cement-Luting**

#### Indication

- Cementation of crowns and bridges, inlays and onlays.
- Orthodontic bands.
- Final cementation of PFMs, metal crowns, all-alumina or all-zirconia strengthened core ceramic restorations to implant abutments.

#### Advantages

- Triple curing mechanisms.
- Radiopaque.
- Sufficient bond strength to tooth structure.
- No need of etchant or adhesive.
- Excess cement can be easily removed.

| Technical Parameter                                 |                      |  |
|-----------------------------------------------------|----------------------|--|
| Mixing Ratio (base:catalyst)                        | 1:1                  |  |
| Working Time (minimum)                              | 1 minute 30 seconds  |  |
| Intra-oral Setting Time (maximum, from initial mix) | 4 minutes 30 seconds |  |