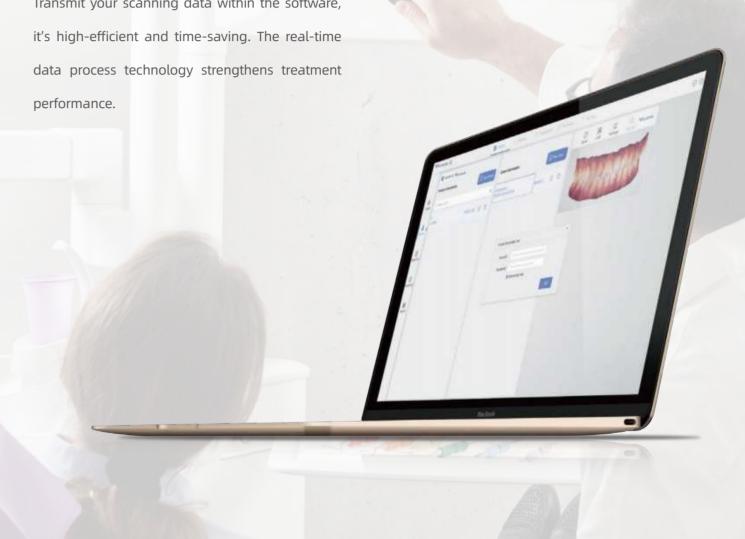

# Transmission in Coming Soon One-Click Transmit your scanning data within the software, it's high-efficient and time-saving. The real-time data process technology strengthens treatment

ANALYTICS

**REAL-TIME** 