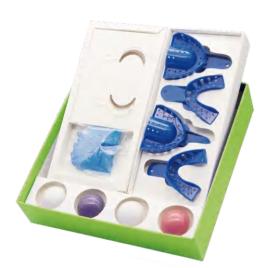

**Impression Kit** 

Home Impression Kit

#### **Versatile solutions**

Widely used in on-line oral treatment like invisible orthodontic, teeth beauty and sports mouthguard, for patients to take teeth impression at home

#### **HUGE** standard package

- Putty Base 25g\*4+ Putty Catalyst 25g\*4
- Upper trays\*2 + Lower trays\*2
- Instruction for Use\*1