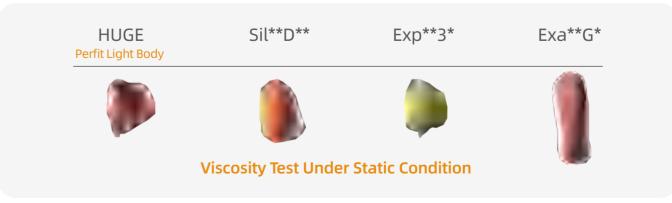

#### Waterdrop Test ▼

#### Hydrophilicity test in 2 secs

\*According to HUGE laboratory test results

Contact angles of Light body with differeent brands

Excellent hydrophlicity helps obtain
the details quickly and reduce the risk of bubble
formation, thus guarantee a high level of precision.