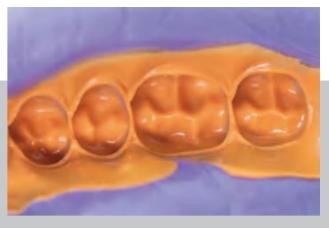

### PERFIT Putty

#### Indication

- Crowns, bridges, inlays, onlays, implant and orthodontics impression.
- Recommended to take two-step impression technique together with PERFIR Light Body.

#### **Advantages**

- Easy to operate.
- Good linear dimensional stability.
- High tear strength and tensile strength.
- Available in normal set and fast set.

400g\*1 Putty Base 400g\*1 Putty Catalyst

2 Measuring Spoons

# **Elastomeric Impression Material**

PERFIT elastomeric impression material is a high viscosity vinyl polysiloxane impression material, with remarkable tear strength, dimensional accuracy and excellent resistance to deformation.