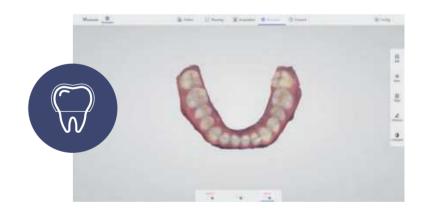

#### **ORTHODONTICS**

The full dentition scan has high accuracy and restores the true shape of the dental arch.

Immediate treatment plan, low time-cost.