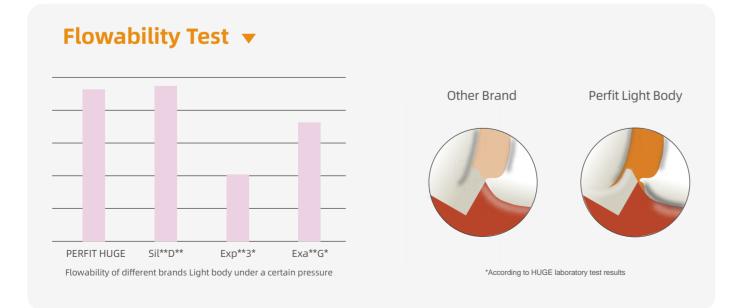

#### Waterdrop Test ▼

#### Hydrophilicity test in 2 secs

\*According to HUGE laboratory test results

Contact angles of Light body with differeent brands

Excellent hydrophlicity helps obtain
the details quickly and reduce the risk of bubble
formation, thus guarantee a high level of precision.

High flowability allows to reach the less accessible spaces of the gingival sulcus