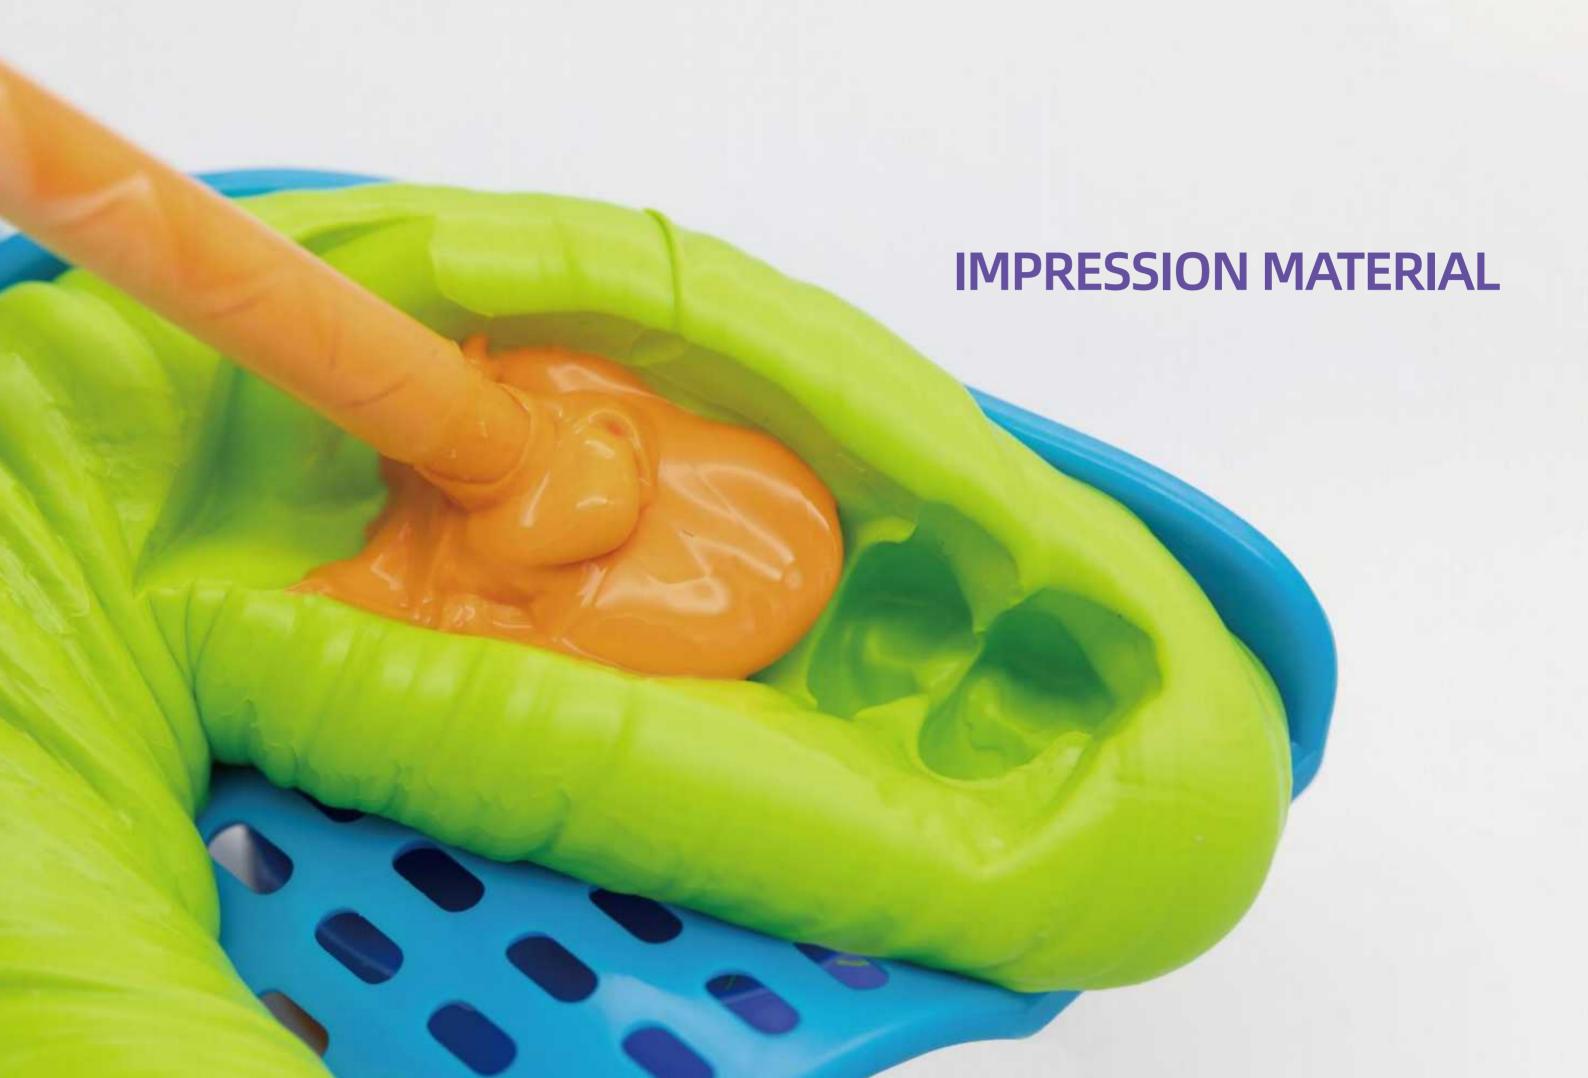

### PERFIT Putty

#### Indication

- Crowns, bridges, inlays, onlays, implant and orthodontics impression.
- Recommended to take two-step impression technique together with PERFIR Light Body.

#### **Advantages**

- Easy to operate.
- Good linear dimensional stability.
- High tear strength and tensile strength.
- Available in normal set and fast set.

400g\*1 Putty Base 400g\*1 Putty Catalyst

2 Measuring Spoons

# **Elastomeric Impression Material**

PERFIT elastomeric impression material is a high viscosity vinyl polysiloxane impression material, with remarkable tear strength, dimensional accuracy and excellent resistance to deformation.