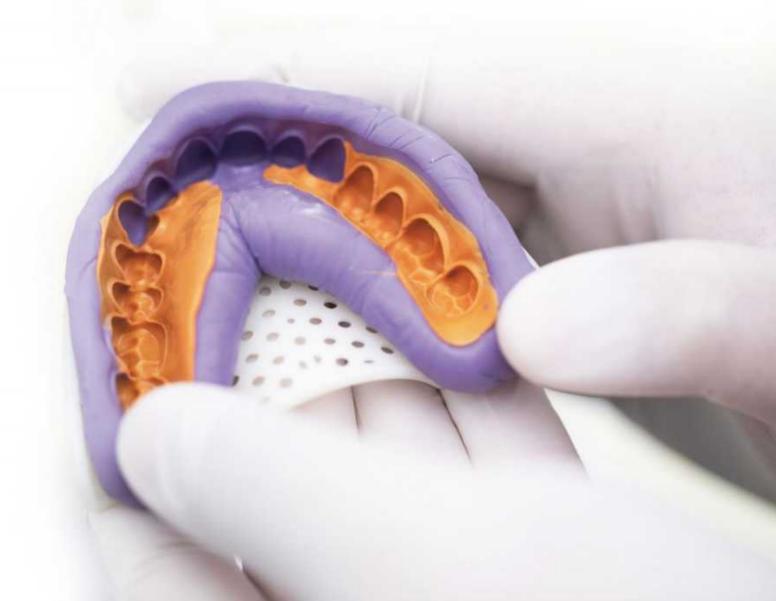

### PERFIT Putty

# **Elastomeric Impression Material**

PERFIT elastomeric impression material is a high viscosity vinyl polysiloxane impression material, with remarkable tear strength, dimensional accuracy and excellent resistance to deformation.

#### Indication

- Crowns, bridges, inlays, onlays, implant and orthodontics impression.
- Recommended to take two-step impression technique together with PERFIR Light Body.