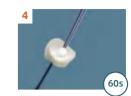

**STEP 04** 

**STEP 03** 

Adjust the putty impression with silicone cut to make out the row spillway space.

**STEP 05** 

Inject Light Body into putty impression and prepared tooth, the intraoral tip should remain submerged in material while syringing, total operation within 2min15s.

**STEP 06** 

Take the second impression, intraoral setting time 3min 30s.