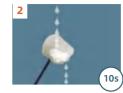

# For PERFIT Putty & Light Body

Take the normal set as an example:

#### Choose a suitable tray

A rigid tray of sufficient size and wall height is recommended to offer stability and support for impression.

**STEP 02** 

**STEP 01** 

Clean and dry hands, disposable polythene gloves are recommended.

#### Take the first impression

Base and catalyst 1:1 with corresponding measuring spoons Use the fingertip to mix the materials till the mixture color become even without streak, Mixing time 30s.

Knead the putty into a stick and place in the tray, seat the tray slowly into correct position, total operation within 1min30s Bite and maintain passive pressure for 3min until material becomes solid.