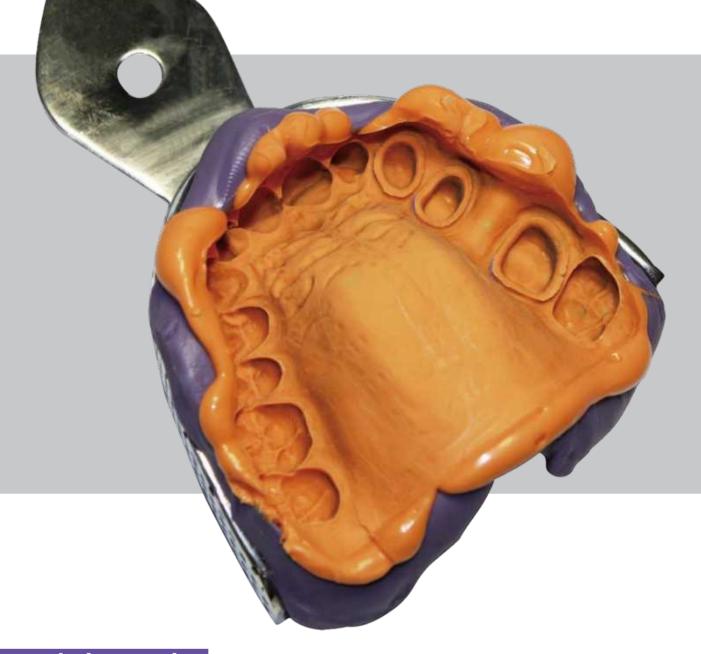

# **Elastomeric Impression Material**

PERFIT elastomeric impression material is a high viscosity vinyl polysiloxane impression material, with remarkable tear strength, dimensional accuracy and excellent resistance to deformation.

| Technical Parameter                                 | Putty      |              | Light Body      |              |        |
|-----------------------------------------------------|------------|--------------|-----------------|--------------|--------|
| Туре                                                | Normal Set | Fast Set-New | Normal Set      | Fast Set-New |        |
| Mixing Time                                         | 30s        | 30s          | /               | /            |        |
| Total Working Time (Temperature:23°C, Humidity:50%) | 1min30s    | 1min15s      | 2min15s         | 1min30s      |        |
| Setting Time in oral cavity                         | 3min       | 2min30       | 3min30s         | 2min30s      |        |
| Elastic recovery                                    | > 99.5%    |              | > 99            | 0.5%         |        |
| Dimensional change rate                             | < 0.2%     |              | < 0.2%          |              |        |
| Hardness Shore A                                    | ≈67        |              | ≈67 ≈56         |              |        |
| Shelf life                                          | 2 years    |              | 2 years 2 years |              | ears . |