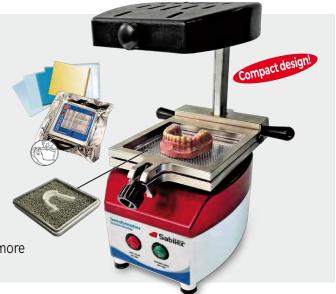

# Sabilex vacuum forming machine and sheets

Perfect results!

- Compact and lightweight: 4 kg
- Dimensions: 23 x 30 x 16 cm
- Vacuum sealed sheets

#### Applications:

- Mouthguard
- Bite plate (bruxism)
- · whitening sheets and more

Leopoldo Marechal 1308/12 - CABA - (C1414BYF) - Argentina - Telefax: (54 11) 4854 4814 info@sabilex.com www.sabilex.com