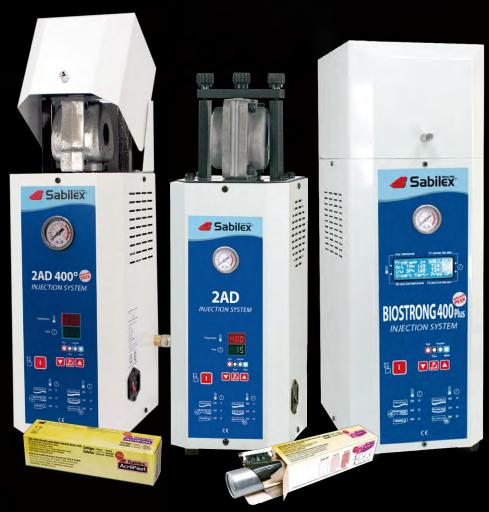

## **Microinjection Machines**

Flask cover (optional)

Pneumatic Injection force

#### Digital display

Allows clear observation of automatic injection process. Easy programming of: injection temperature, heating and injection time.

Sound alarm indicator

220V (optional 110V)

Excellent quality/cost relationship.

Has proven to be the most popular model sold worldwide.

CE

Injection force: 630 kgs

2AD-400C

#### Compact models

Measures: 52 x 17 x 22 cm

Weight: 8.5 kg

### Super Power models

Injection force: 1000 kgs Measures: 57 x 20 x 28 cm

Weight: 20 kg

#### Manual model

Measures: 35x10x15cm Weight: 4.5 kg

300°C

•1 release compound

•Instructions manual

•1 brush Cartridges

Brochures

Max injection temperature 400°C

#### 2AD

- •Heat up to 300 °C
- Digital display
- •1 program

#### 2AD-400

- •Heat up to 400 °C
- •Digital display
- •1 program

#### 2AD-400C

- •Heat up to 400 °C
- Digital display
- •1 program
- •Flask cover

#### 2AD-400 **PLUS**

- •Heat up to 400 °C
- •LCD display:\* 1
- •Stores 5 programs •Flask cover

# 400

- •Extra power
- •Injection force:
- 1000 Kg \*2
- •Heat up to 400 °C
- Digital display
- •1 program
- •Flask cover

#### **BIOSTRONG** 400 PLUS

- LCD display
- •Stores 5 programs
- •Heat up to 400 °C
- •Extra power
- •Flask cover

#### **POWER** 300

- •Heat up to 300 °C
- Integrated heating unit.
- Controlled by thermostat
- Screw injection system
- Affordable

<sup>\*1</sup> LCD display allows clear observation of automatic injection process state, temperature and time settings. Stores information of time and temperature to inject 5 different materials.