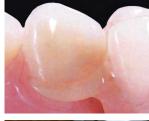

- •Its low flexibility achieves more resistance
- •For the making of total and partial dentures
- ·Easy to adjust, finish and polish
- ·High shine
- Long lasting
- •Dense and smooth surface

- •Injectable translucent monomer free acrylic
- ·Low flexibility
- Ten times more resistant than conventional acrylics
  For full and partial dentures
  Con be repaired and relined with acrylics
- •Can be repaired and relined with acrylics
- •Thinner dentures than conventional acrylic
- •Quick and easy to finish and polish
- Monomer free
- •Allows characterization of gums with resins