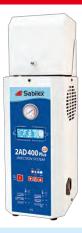

#### 2AD-400 **PLUS**

- •Heat up to 400 °C
- •LCD display:\* 1
- •Stores 5 programs •Flask cover

#### **POWER** 300

- •Heat up to 300 °C
- Integrated heating unit.
- Controlled by thermostat
- Screw injection system
- Affordable

<sup>\*1</sup> LCD display allows clear observation of automatic injection process state, temperature and time settings. Stores information of time and temperature to inject 5 different materials.