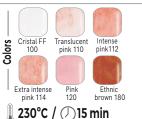

- •Its low flexibility achieves more resistance
- •For the making of total and partial dentures
- ·Easy to adjust, finish and polish
- ·High shine
- Long lasting
- •Dense and smooth surface

- •Injectable translucent monomer free acrylic
- ·Low flexibility
- Ten times more resistant than conventional acrylics
  For full and partial dentures
  Con be repaired and relined with acrylics
- •Can be repaired and relined with acrylics
- •Thinner dentures than conventional acrylic
- •Quick and easy to finish and polish
- Monomer free
- •Allows characterization of gums with resins