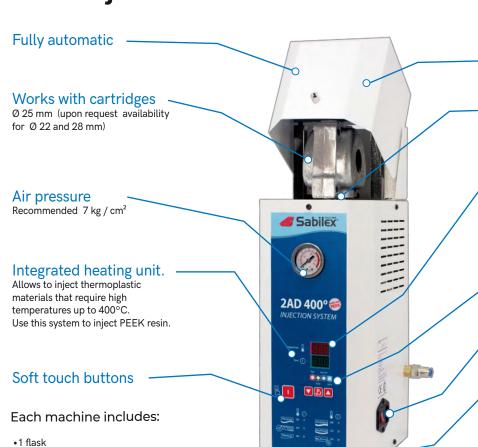

## **Microinjection Machines**

Flask cover (optional)

Pneumatic Injection force

#### Digital display

Allows clear observation of automatic injection process. Easy programming of: injection temperature, heating and injection time.

Sound alarm indicator

220V (optional 110V)

Excellent quality/cost relationship.

Has proven to be the most popular model sold worldwide.

CE

Injection force: 630 kgs

2AD-400C

#### Manual model

Measures: 35x10x15cm Weight: 4.5 kg

300°C

•1 release compound

•Instructions manual

•1 brush Cartridges

Brochures

Max injection temperature 400°C

#### 2AD

- •Heat up to 300 °C
- Digital display
- •1 program

#### 2AD-400

- •Heat up to 400 °C
- •Digital display
- •1 program

#### 2AD-400C

- •Heat up to 400 °C
- Digital display
- •1 program
- •Flask cover

#### 2AD-400 **PLUS**

- •Heat up to 400 °C
- •LCD display:\* 1
- •Stores 5 programs •Flask cover