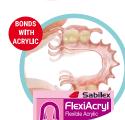

- •Its low flexibility achieves more resistance
- •For the making of total and partial dentures
- ·Easy to adjust, finish and polish
- ·High shine
- Long lasting
- •Dense and smooth surface

- •Injectable translucent monomer free acrylic
- ·Low flexibility
- Ten times more resistant than conventional acrylics
  For full and partial dentures
  Con be repaired and relined with acrylics
- •Can be repaired and relined with acrylics
- •Thinner dentures than conventional acrylic
- •Quick and easy to finish and polish
- Monomer free
- •Allows characterization of gums with resins