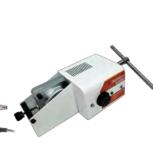

#### Manual model

Measures: 35x10x15cm Weight: 4.5 kg

300°C

•1 release compound

•Instructions manual

•1 brush Cartridges

Brochures

Max injection temperature 400°C

#### **POWER** 300

- •Heat up to 300 °C
- Integrated heating unit.
- Controlled by thermostat
- Screw injection system
- Affordable

<sup>\*1</sup> LCD display allows clear observation of automatic injection process state, temperature and time settings. Stores information of time and temperature to inject 5 different materials.