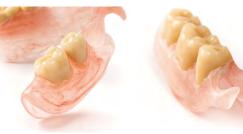

Flexible Partials

**AESTHETIC AND FUNCTIONAL METAL FREE DENTURES** 

**EXCLUSIVE MATERIALS LINEUP:** 

- Copolimer
- •For flexible partials
- Unbreakable
- •Does not absorb moisture
- •Due to its high fluency it can be used with any injection machine

- •Thermoplastic Poliolefin
- •It is produced through a molecular orientation process, achieving greater shine and surface hardness
- For flexible partials
- ·Easy to adjust, finish and polish
- Long lasting
- •Unbreakable
- •Does not absorb moisture