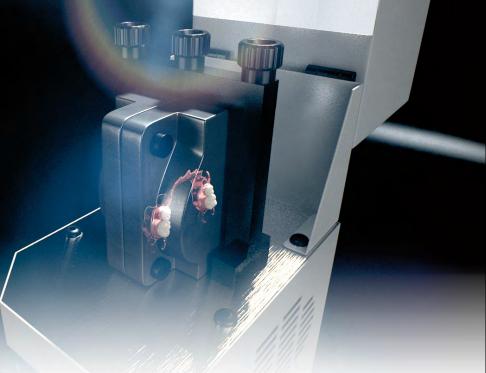

## **Microinjection Machines**

Flask cover (optional)

Pneumatic Injection force

#### Digital display

Allows clear observation of automatic injection process. Easy programming of: injection temperature, heating and injection time.

Sound alarm indicator

220V (optional 110V)

Excellent quality/cost relationship.

<sup>\*2</sup> Its greater injection force offers optimum results and maximum precision. Operator can make high density denture surfaces with this system.