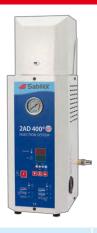

#### 2AD-400

- •Heat up to 400 °C
- •Digital display
- •1 program

#### 2AD-400C

- •Heat up to 400 °C
- Digital display
- •1 program
- •Flask cover