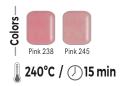

- •Its low flexibility achieves more resistance
- •For the making of total and partial dentures
- ·Easy to adjust, finish and polish
- ·High shine
- Long lasting
- •Dense and smooth surface

- •Injectable translucent monomer free acrylic
- ·Low flexibility
- Ten times more resistant than conventional acrylics
  For full and partial dentures
  Con be repaired and relined with acrylics
- •Can be repaired and relined with acrylics
- •Thinner dentures than conventional acrylic
- •Quick and easy to finish and polish
- Monomer free
- •Allows characterization of gums with resins