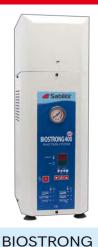

#### **BIOSTRONG** 400 PLUS

- LCD display
- •Stores 5 programs
- •Heat up to 400 °C
- •Extra power
- •Flask cover