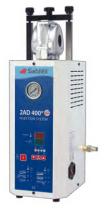

Has proven to be the most popular model sold worldwide.

CE

Injection force: 630 kgs

2AD-400C

#### Digital display

Allows clear observation of automatic injection process. Easy programming of: injection temperature, heating and injection time.

Sound alarm indicator

220V (optional 110V)

Excellent quality/cost relationship.