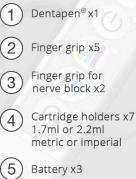

# Cutting-edge C-CLAD\* technology for advanced and painless dental anesthesia

Controlled initial force and constant flow for smoother injections: - Increases anesthesia success rate and saves time

Computerized pressure feedback sensor: - Adjusts the injection speed depending on pressure of the tissue

Other benefits:

- Allows challenging injections: intraligamentary
- Performs aspirations for a safe procedure
- Decreases risk of work related injuries: tendinitis, arthritis
- Manages patient anxiety

\*computer-controlled local anesthesia device