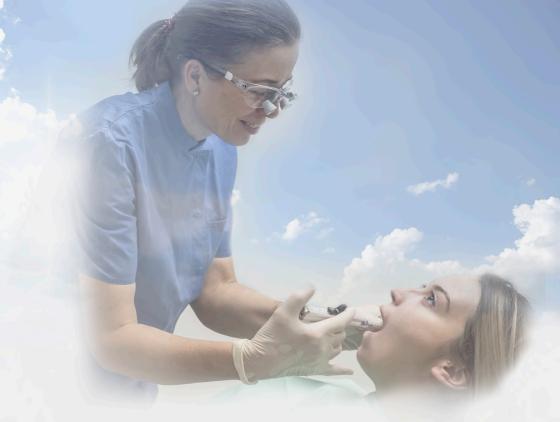

### FOR YOUR PATIENTS

"The number 1 criteria in choosing a dentist is: A dentist who can provide painless anesthesia."

How dentists are judged by patients, St Georges J, Dent Today, 2004.

# Cutting-edge C-CLAD\* technology for advanced and painless dental anesthesia

Controlled initial force and constant flow for smoother injections: - Increases anesthesia success rate and saves time

Computerized pressure feedback sensor: - Adjusts the injection speed depending on pressure of the tissue