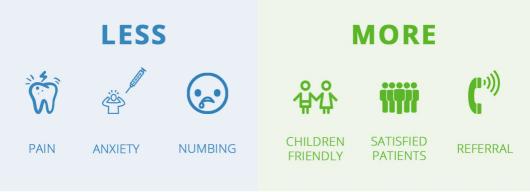

### FOR YOUR PATIENTS

"The number 1 criteria in choosing a dentist is: A dentist who can provide painless anesthesia."

How dentists are judged by patients, St Georges J, Dent Today, 2004.

Other benefits:

- Allows challenging injections: intraligamentary
- Performs aspirations for a safe procedure
- Decreases risk of work related injuries: tendinitis, arthritis
- Manages patient anxiety

\*computer-controlled local anesthesia device