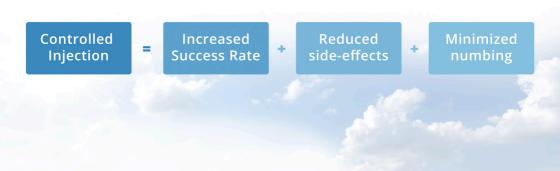

# Cutting-edge C-CLAD\* technology for advanced and painless dental anesthesia

Controlled initial force and constant flow for smoother injections: - Increases anesthesia success rate and saves time

Computerized pressure feedback sensor: - Adjusts the injection speed depending on pressure of the tissue