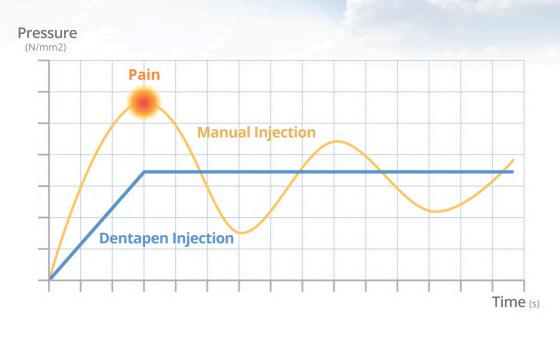

# Cutting-edge C-CLAD\* technology for advanced and painless dental anesthesia

Controlled initial force and constant flow for smoother injections: - Increases anesthesia success rate and saves time

Computerized pressure feedback sensor: - Adjusts the injection speed depending on pressure of the tissue