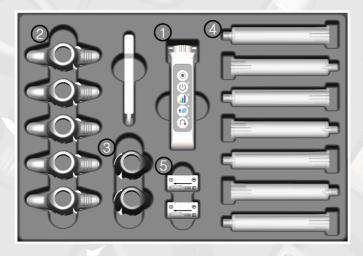

## DENTAPEN®

AUTOCLAVABLE low operating costs

| Complete Dentapen <sup>®</sup> Kit: | <u>Ref.</u> |  |
|-------------------------------------|-------------|--|
| Metric hub                          | DK01.2/M    |  |
| Imperial hub                        | DK01.2/1    |  |
|                                     |             |  |

| Optional highly recommended: |      |
|------------------------------|------|
| Protective sleeve x 250      | PS01 |

Includes: protective sleeves

# Designed for EFFICIENCY

- ✓ Autoclavable accessories
- Universal: all techniques
- ✓ Two-way activation and grip: syringe or pen like
- ✓ Battery powered
- Compact and light: only 50 grams
- ✓ Active aspiration