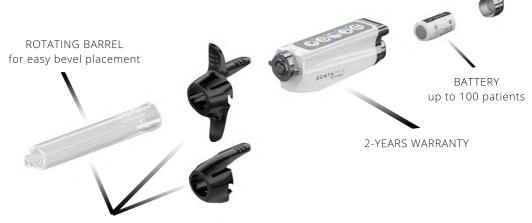

# Designed for EFFICIENCY

- ✓ Autoclavable accessories
- Universal: all techniques
- ✓ Two-way activation and grip: syringe or pen like
- ✓ Battery powered
- Compact and light: only 50 grams
- ✓ Active aspiration