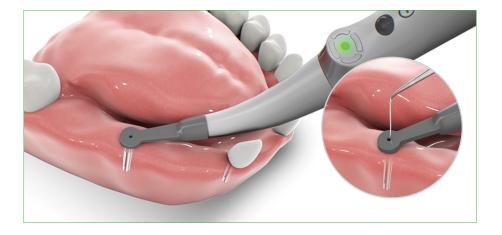

## This amazing tool will enable you to:

- Easily find buried implant
- Shorten the time required to locate a buried implant
- Minimize and shorten the recovery period

## More advantages that are achieved when using this device:

- Accurate location of the buried implant
- Detachable sensing head that is easy to be sterilized
- Suitability with various Titanium implants systems

## For 2 stage implantology when using no healing cup

Forum Technologies' Implant Spotter is a unique instrument in the modern implantology procedure. Utilizing advanced technology, Implant Spotter is a precise, user-friendly, cost-effective and affordable instrument for both the skilled implantologist and the general practitioner.