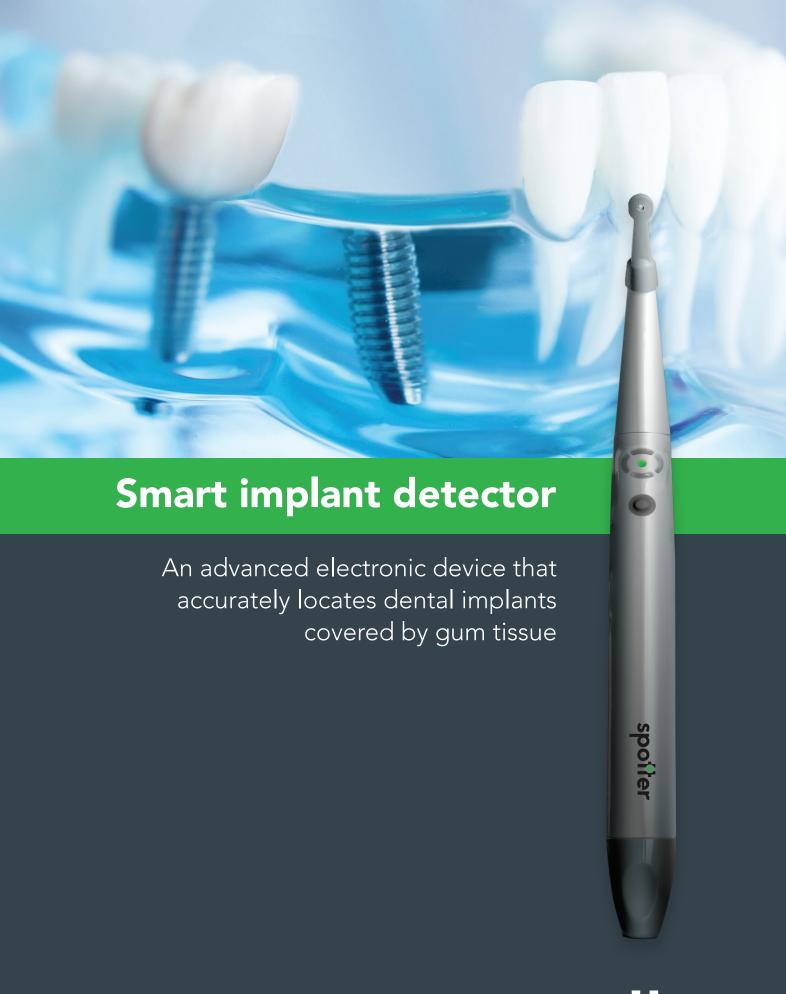

Developed by Forum Technologies, a leader in dental devices market for over 30 years. The first innovative Implant Spotter minimizes pain and reduces healing and chair time to maximize the benefit for both the patient and the dentist.

This is an essential device to be added to your toolbox when implant location identification is necessary.

## For 2 stage implantology when using no healing cup

Forum Technologies' Implant Spotter is a unique instrument in the modern implantology procedure. Utilizing advanced technology, Implant Spotter is a precise, user-friendly, cost-effective and affordable instrument for both the skilled implantologist and the general practitioner.