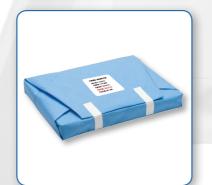

### **Label Printer**

Sterilization package traceable data printing. The label can be stuck directly to the sterilization package, Completely meet the requirements of sterilization regulations.