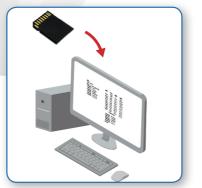

### **SD Card**

The sterilization data stored in SD card saved into computer, the sterilization record can be checked any time and never lost.