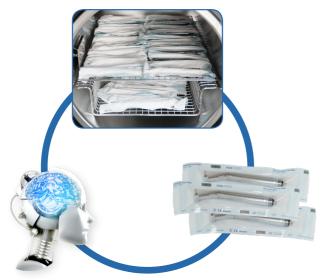

# **Artificial Intelligence drying**

Innovative AI drying method makes the instruments dryer.