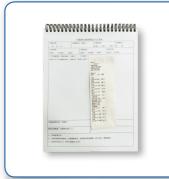

## **Process Parameter Printing**

Complete records of the data in the sterilization process, The printed record can be stuck to record book of sterilizer sterilization cycle.