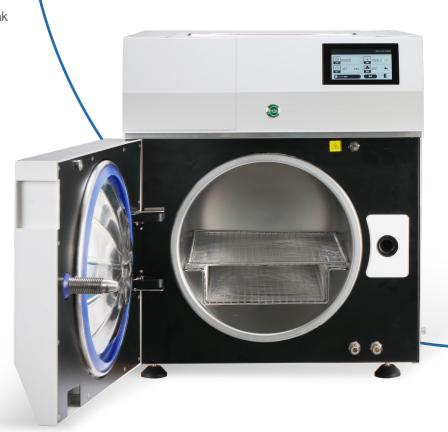

## X45 Flagship Sterilizer

| Capacity                        | 45 L                                                                |
|---------------------------------|---------------------------------------------------------------------|
| nput                            | 220/230V / 50HZ / 2900W                                             |
| terilization temperature        | 121°C / 134°C                                                       |
| laterial of chamber             | Stainless steel 304                                                 |
| lin install depth               | 600mm ( depth of disinfection table )                               |
| torage water tank               | Volume 10L                                                          |
| Vaste water tank                | Volume 7L                                                           |
| ock system of door              | Automatic door                                                      |
| rying system                    | Three drying models: Al drying, Presetting drying and Custom drying |
| utput                           | Thermo printer, Label printer, SD card                              |
| in sterilization time ( B Type) | < 35 min                                                            |
| he noise                        | The average noise <60 Db ( A )                                      |
| roduct size                     | 576 * 726 * 646 mm ( WDH )                                          |
| hamber size                     | φ 319 * 617 mm                                                      |
| et weight                       | 133 Kg                                                              |
| ross weight                     | 148 Kg                                                              |

# 60 cm **Standard Workbench Dimensions**

Same base space as 22 liter's, users don't have to customize their cabinets, make the disinfection room more spacious.