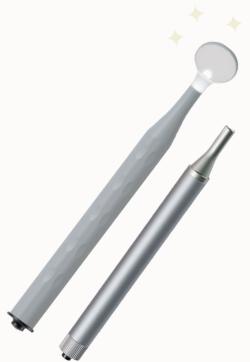

# $\begin{array}{c} M1 \\ \text{Bright} \end{array}$

#### LED Dental Mirror

- Modular LED Design for Easy Infection Control
- Regulated Circuit for Constant Light Intensity
- Brightness 65,000 Lux White Light
- CRI > 90 to Reveal True Colors