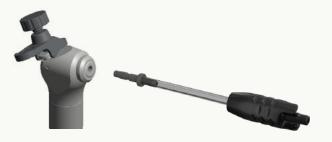

### M3 Breeze

AirClean Dental Mirror

- Self AirClean System with Hydrophobic Mirror
- Quick Connect Tubing
- 2 Instant Air Connect Options: 3 Way Syringe & Dental Unit
- 360° Free Rotation Handle

#### The Self AirClean System with Adjustable Air-Flow

Instant Plug-and-Use Air Connections

#### Get Air from a 3-Way Syringe Option 1

Get Air from an Universal 1/4" Female Q/D on Unit Option 2

\* The Self AirClean System are Compatible in M3, M5 and M6 Series