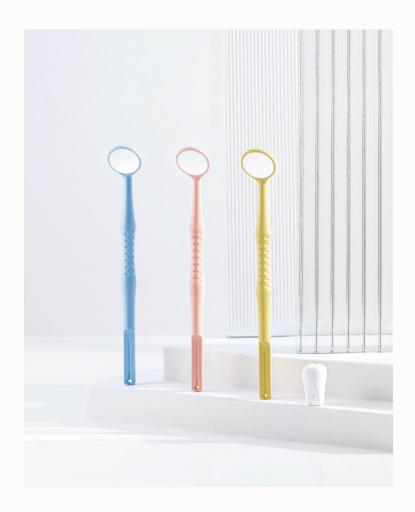

## Key Advantages of M-Series Mirrors

Motranser Incorporates Functions, Design and Technology into the M-Series, Completely Reinventing the Dental Mirrors. Each Series is Designed to Meet the Challenges in the Modern Dental Practice. Taking the User-Experience to a New Level.