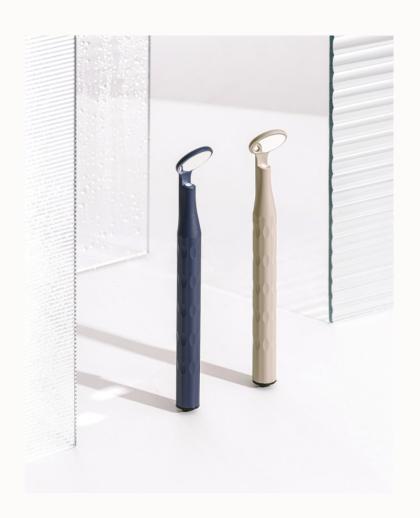

# $\begin{array}{c} M1 \\ \text{Bright} \end{array}$

#### LED Dental Mirror

- Modular LED Design for Easy Infection Control
- Regulated Circuit for Constant Light Intensity
- Brightness 65,000 Lux White Light
- CRI > 90 to Reveal True Colors