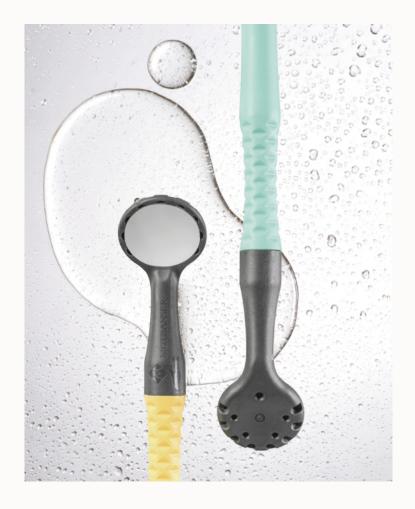

### M5 Mini

AirClean Micro Mirror

Ø 3/5/10/15mm

4 Mirror Sizes

- Design for Use with Microscope or Loupe
- Ultra-Thin 1.6mm Tip
- Replaceable Tips
- Self AirClean

M6 Lumi

AirClean Photography Mirror

- R98 Mirrors are Recommended for Professional DSLR Photos
- R75 Mirrors are Recommended for Smartphone Photos
- Self AirClean

### M7 Eva

3D HVE Suction Mirror

- Patented 3-Axis Rotation Connector for Easy Maneuverability
- Patented 3D-Suction Provides Powerful Suction in All Directions without Damaging Soft Tissues
- 5.5mm Thin Mirror Tip, the Thinest in the Industry
- Fits 11mm/16mm Standard Suction Hoses