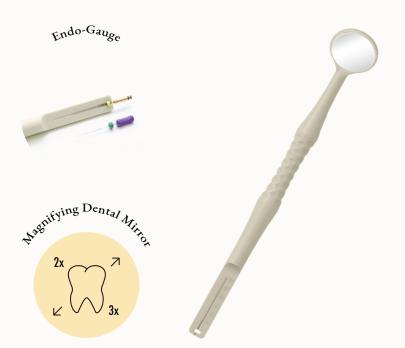

# Magnifying Dental Mirror with Endo-Gauge

[ Extended Series ]

- UHD Mirror
- Magnifying dental mirror 2x/3x
- Built-In Endo Gauge for Extra Convenience