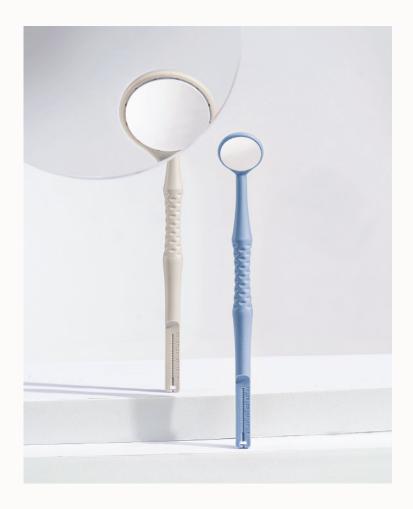

## Key Advantages of M-Series Mirrors

Motranser Incorporates Functions, Design and Technology into the M-Series, Completely Reinventing the Dental Mirrors. Each Series is Designed to Meet the Challenges in the Modern Dental Practice. Taking the User-Experience to a New Level.