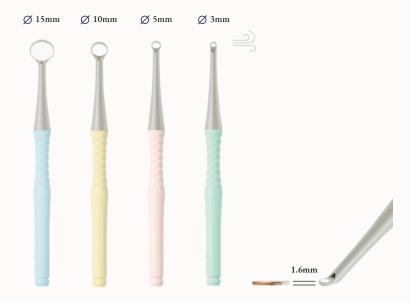

### M5 Mini

AirClean Micro Mirror

Ø 3/5/10/15mm

4 Mirror Sizes

- Design for Use with Microscope or Loupe
- Ultra-Thin 1.6mm Tip
- Replaceable Tips
- Self AirClean

M6 Lumi

AirClean Photography Mirror

- R98 Mirrors are Recommended for Professional DSLR Photos
- R75 Mirrors are Recommended for Smartphone Photos
- Self AirClean