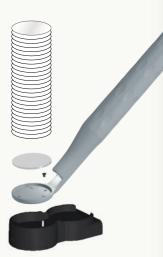

#### Mirror Protective Cap

• Most Mirrors Get Damaged During Cleaning or Storage. The Cap Will Provide Extra Protection to the Mirrors.

#### Multiple Layers

of Front Surface Unique Alloy Coating