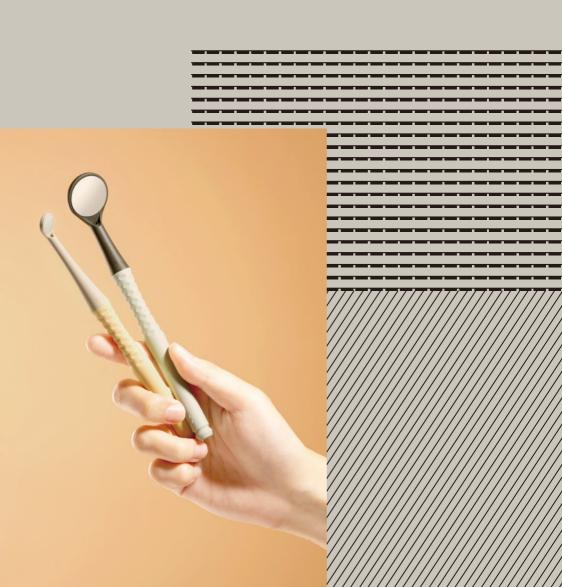

### The All-New M-Series Functional Dental Mirrors

## INNOVATIVE FUNCTIONALITY

## Key Advantages of M-Series Mirrors

Motranser Incorporates Functions, Design and Technology into the M-Series, Completely Reinventing the Dental Mirrors. Each Series is Designed to Meet the Challenges in the Modern Dental Practice. Taking the User-Experience to a New Level.