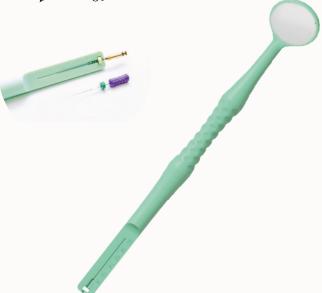

#### Dental Mirror with Endo-Gauge

- UHD Mirror
- Replaceable Mirrors
- Built-In Endo Gauge for Extra Convenience

### M2 Rainbow