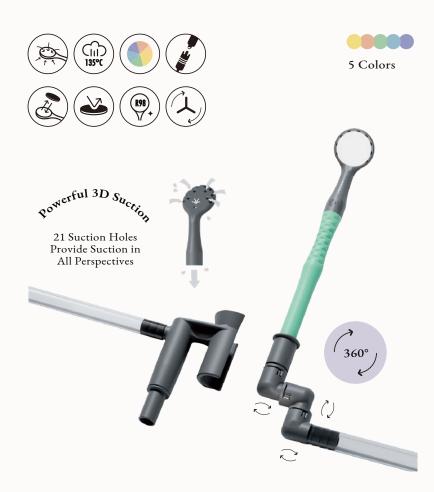

Mirror Change

• Patented 1-Click Mirror Replacement System

Steam Sterilizable

· Sterilization in Class-B Autoclave

Color Code Management

3-Axis Rotation

3D Suction

Quick Connect

### M7 Eva

3D HVE Suction Mirror

- Patented 3-Axis Rotation Connector for Easy Maneuverability
- Patented 3D-Suction Provides Powerful Suction in All Directions without Damaging Soft Tissues
- 5.5mm Thin Mirror Tip, the Thinest in the Industry
- Fits 11mm/16mm Standard Suction Hoses