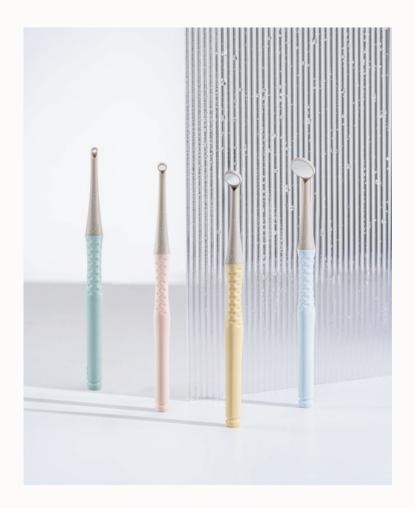

### M5 Mini

AirClean Micro Mirror

Ø 3/5/10/15mm

4 Mirror Sizes

- Design for Use with Microscope or Loupe
- Ultra-Thin 1.6mm Tip
- Replaceable Tips
- Self AirClean

M6 Lumi

AirClean Photography Mirror

- R98 Mirrors are Recommended for Professional DSLR Photos
- R75 Mirrors are Recommended for Smartphone Photos
- Self AirClean