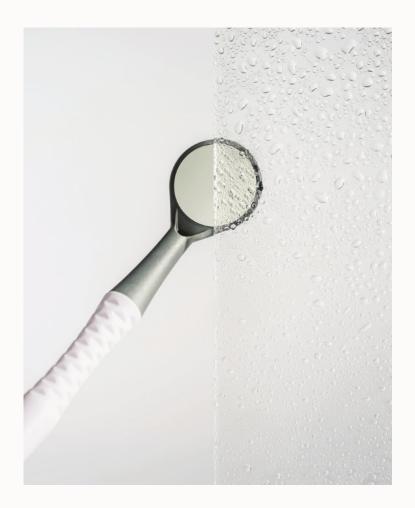

### M3 Breeze

AirClean Dental Mirror

- Self AirClean System with Hydrophobic Mirror
- Quick Connect Tubing
- 2 Instant Air Connect Options: 3 Way Syringe & Dental Unit
- 360° Free Rotation Handle

#### The Self AirClean System with Adjustable Air-Flow

Instant Plug-and-Use Air Connections

#### Get Air from a 3-Way Syringe Option 1

Get Air from an Universal 1/4" Female Q/D on Unit Option 2

\* The Self AirClean System are Compatible in M3, M5 and M6 Series