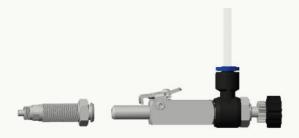

### M3 Breeze

AirClean Dental Mirror

- Self AirClean System with Hydrophobic Mirror
- Quick Connect Tubing
- 2 Instant Air Connect Options: 3 Way Syringe & Dental Unit
- 360° Free Rotation Handle

#### Get Air from a 3-Way Syringe Option 1

Get Air from an Universal 1/4" Female Q/D on Unit Option 2

\* The Self AirClean System are Compatible in M3, M5 and M6 Series