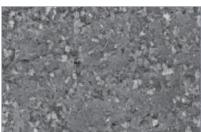

#### **Features**

- Titan-X is made from 100% cancellous bone without any cortical portion. Innovative pulverizing technique allows multiporous structure, maximizing blood vessel ingrowth.
- Average Titan-X pore size is more than three times of other world-leading products.
   This advanced manufacturing technique permits rapid absorption of blood or saline into the block.
- Low-temperature processing technique allows ideal, natural surface topography, the same as human bone, stimulating osteoblast activity. Vitrification phenomenon caused by high-temperature process has been completely controlled.
- Pre HA structure, octacalcium phosphate crystal is found on the surface of Titan-X, resulting in fast bone formation.
- Unique 100% multiporous cancellous nature offers higher quantitative mass volume per gram unit, compared to other nonporous products. This leads to less material cost.

#### **Microscopic Images**

TITAN-X Granule

Multiporosity Ratio

2EM X 2000

Natural Rough Surface

Octacalcium Phosphate