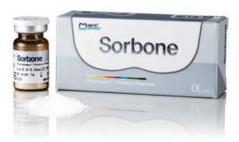

## Sorbone(Vial/Syringe)

#### 100% Pure β-TCP, Synthetic bone grafting material

#### **Features**

- Excellent osteoconductivity
- Speed up the bone regeneration & heal activation
- Outstanding biocompatibility (No biological rejection, No disease transmission)
- Accurate and problem-free implantation
- Easy handling
- Porosity: 55~60%

#### **Vial Type**

- Volume: 0.25g / 0.5g / 1.0g / 2.0g
- Particle Size : S 0.3 ~ 0.5mm / M 0.5 ~ 1.0mm / L 1.0 ~ 2.0mm