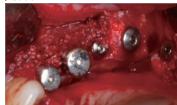

#### Case 2

The image of the case which implanted in the teeth 22.23.24 in the buccal side

Buccal bone regeneration of teeth 24 in 4 months(22,23 were treated at the same time)