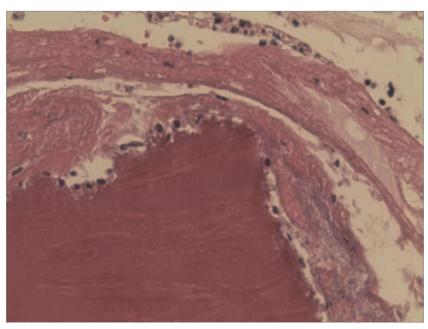

#### **Clinical Case**

#### SEM Observation of Sorbone

Chip shape of Sorbone

Internal structure of Sorbone

Sorbone surface : Inter-connected nano and micro pores

#### **Implant Case**

 $Fig.\ 1.\ Radiographic\ view\ of\ pre-implantation\ (Left), and\ post-implantation\ (Right)$ 