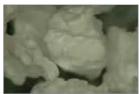

#### **Clinical Case**

Bone regeneration in 3 months

#### Case 2

The image of the case which implanted in the teeth 22.23.24 in the buccal side

Buccal bone regeneration of teeth 24 in 4 months(22,23 were treated at the same time)