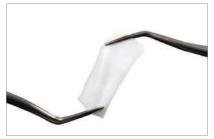

## **Diaderm M**

#### GBR membrane / Optimal barrier function / Easy manipulation

#### **Features**

- Porcine collagen membrane
- Easy Manipulation Low thickness, Flexible

• Stable degradation period - Stable-lasting barrier function, Stable degradation resistance

• Minimal inflammation – 6 weeks after, implantation shows stable barrier function with minimal inflammatory reaction.

#### Size / Thickness

Size: 15 x 30mmThickness: 0.3mm