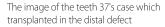

#### Case 2

The image of the case which implanted in the teeth 22.23.24 in the buccal side

Buccal bone regeneration of teeth 24 in 4 months(22,23 were treated at the same time)