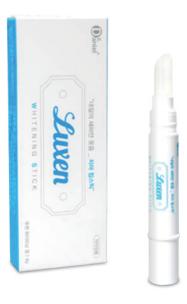

#### **LUXEN WHITENING STICK**

One stop whitening solution for tomorrow's bright smile Luxen Whitening Stick

1)Hypoallergenic Whitening Product: Whitening without soreness with mild ingredients. Whitening solution that whitens the teeth by removing colored stains from the enamel layer by creating oxygen droplets with 35% concentrated hydrogen peroxide

- 2) Home self-whitening: Easy home self-whitening at your comfort. Use it once in a day for an hour to see the full results. Measure the brightness of an individual's teeth with a tooth color diagnostic table.
- **3) Hygienic silicone brush:** It is easy to clean after use, so there is nothing to worry about bacterial growth.