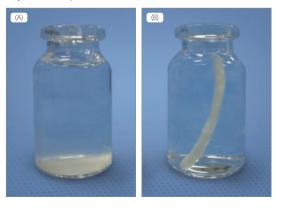

(A) normal bone (x300) (B) normal bone (x1,000) (C) DBM (x300) (D) DBM (x1,000)

The image of incubated in distilled water for 24 hours. Rafugen DBM can maintain its shape in distilled water because of carrier's higy viscosity. It can control DBM without any loss transplanted bone defect area.

(A) Other commercial product (B) Rafugen DBM