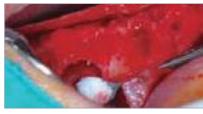

#### **Clinical Case**

Bone regeneration in 3 months

#### Case 2

The image of the case which implanted in the teeth 22.23.24 in the buccal side

Buccal bone regeneration of teeth 24 in 4 months(22,23 were treated at the same time)