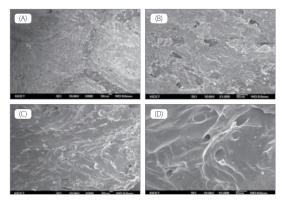

#### Morphology of DBM

SEM image of bone surface shows the DBM has more flexible matrix than condensed normal bone. The flexible matrix makes its potential bone morphogenetic proteins [BMPs] release easily.

(A) normal bone (x300) (B) normal bone (x1,000) (C) DBM (x300) (D) DBM (x1,000)

The image of incubated in distilled water for 24 hours. Rafugen DBM can maintain its shape in distilled water because of carrier's higy viscosity. It can control DBM without any loss transplanted bone defect area.