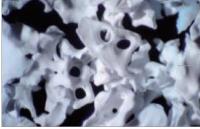

#### **Features**

- Titan-X is made from 100% cancellous bone without any cortical portion. Innovative pulverizing technique allows multiporous structure, maximizing blood vessel ingrowth.
- Average Titan-X pore size is more than three times of other world-leading products.
   This advanced manufacturing technique permits rapid absorption of blood or saline into the block.
- Low-temperature processing technique allows ideal, natural surface topography, the same as human bone, stimulating osteoblast activity. Vitrification phenomenon caused by high-temperature process has been completely controlled.
- Pre HA structure, octacalcium phosphate crystal is found on the surface of Titan-X, resulting in fast bone formation.
- Unique 100% multiporous cancellous nature offers higher quantitative mass volume per gram unit, compared to other nonporous products. This leads to less material cost.

#### **Microscopic Images**

TITAN-X Granule

Multiporosity Ratio

2EM X 2000

Natural Rough Surface

Octacalcium Phosphate