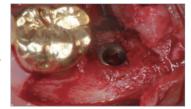

#### **Clinical Case**

Bone regeneration in 3 months

#### Case 2

The image of the case which implanted in the teeth 22.23.24 in the buccal side

Buccal bone regeneration of teeth 24 in 4 months(22,23 were treated at the same time)