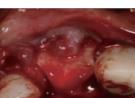

#### **Clinical Case**

Bone regeneration in 3 months

#### Case 2

The image of the case which implanted in the teeth 22.23.24 in the buccal side

Buccal bone regeneration of teeth 24 in 4 months(22,23 were treated at the same time)