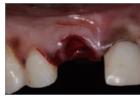

#### **Clinical Case**

Bone regeneration in 3 months

#### Case 2

The image of the case which implanted in the teeth 22.23.24 in the buccal side

Buccal bone regeneration of teeth 24 in 4 months(22,23 were treated at the same time)