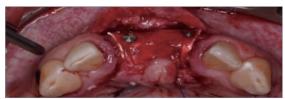

#### **Clinical Case**

Case 1. Extraction socket was filled with bone graft particles. Redura was placed to cover buccal bony defect.

Case 2. Augmentation of the crest bone graft particles covered with Redura by suturing. Pressed gently to improve hard-tissue contour and esthetic outcome.

Case 3. Redura was stabilized by Ti screws.