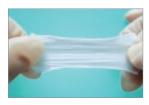

#### **Features**

- Redura and Neodura could be absorbed about from 6 months to 1 year after implantation. This time period offers enough time for bony defect repair.
- Excellent conformity The patch is soft enough to adapt to buccal surface contour, which allows it perfectly to match and wrap the bony defect. The patch is not sticky even under wet situation, and easily repositionable for placement and adjustment.
- High strength and no-swelling The patch is high tensile strength, which allows
  membrane stabilization with structures, screws, or tacks. It stays thin and won't get
  swelled even soaked in blood or normal saline. Hence, when bony defect is fully
  filled with bone graft material, it could be inlayed and fixed.