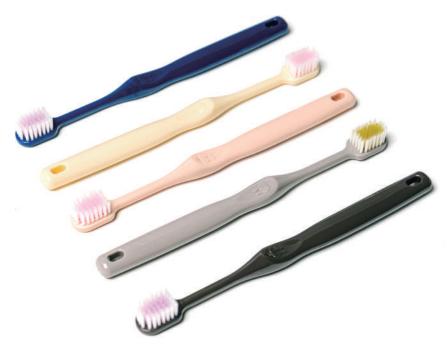

#### LUXEN WIDE FINGER HEAD TOOTHBRUSH

With an ergonomic body that fits perfectly in your hand and a 6-line head which is 1.5 times wider than before, you can take care of interdental and gums.