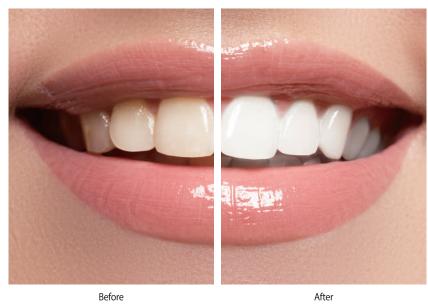

#### **LUXEN WHITENING STICK**

One stop whitening solution for tomorrow's bright smile Luxen Whitening Stick

1)Hypoallergenic Whitening Product: Whitening without soreness with mild ingredients. Whitening solution that whitens the teeth by removing colored stains from the enamel layer by creating oxygen droplets with 35% concentrated hydrogen peroxide

5) Recommended for those who are burdened with continuous dental treatment.

Dental whitening treatment has the advantage of being effective in a short period of time, but it can cause gum and tooth aches due to damage to the gums during treatment. Instead of treatments at the dental office, whitening lipstick could be a cost effective and pain-free option.