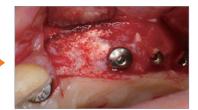

#### Case 2

The image of the case which implanted in the teeth 22.23.24 in the buccal side

Buccal bone regeneration of teeth 24 in 4 months(22,23 were treated at the same time)