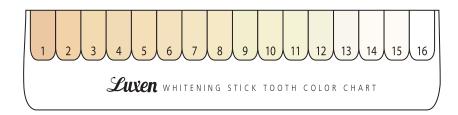

- 2) Home self-whitening: Easy home self-whitening at your comfort. Use it once in a day for an hour to see the full results. Measure the brightness of an individual's teeth with a tooth color diagnostic table.
- **3) Hygienic silicone brush:** It is easy to clean after use, so there is nothing to worry about bacterial growth.