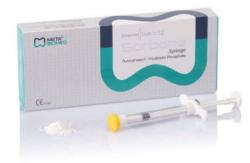

## Sorbone(Vial/Syringe)

#### 100% Pure β-TCP, Synthetic bone grafting material

#### **Features**

- Excellent osteoconductivity
- Speed up the bone regeneration & heal activation
- Outstanding biocompatibility (No biological rejection, No disease transmission)
- Accurate and problem-free implantation
- Easy handling
- Porosity: 55~60%

#### Syringe Type

- Volume: 0.25cc / 0.5cc / 1.0cc
- Particle Size: M 0.5 ~ 1.0mm / L 1.0 ~ 2.0mm