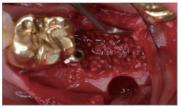

#### Case 2

The image of the case which implanted in the teeth 22.23.24 in the buccal side

Buccal bone regeneration of teeth 24 in 4 months(22,23 were treated at the same time)