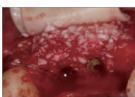

#### **Clinical Case**

Bone regeneration in 3 months

#### Case 2

The image of the case which implanted in the teeth 22.23.24 in the buccal side

Buccal bone regeneration of teeth 24 in 4 months(22,23 were treated at the same time)