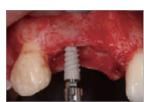

#### **Clinical Case**

Bone regeneration in 3 months

#### Case 2

The image of the case which implanted in the teeth 22.23.24 in the buccal side

Buccal bone regeneration of teeth 24 in 4 months(22,23 were treated at the same time)