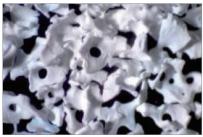

#### **Features**

- Titan-X is made from 100% cancellous bone without any cortical portion. Innovative pulverizing technique allows multiporous structure, maximizing blood vessel ingrowth.
- Average Titan-X pore size is more than three times of other world-leading products.
   This advanced manufacturing technique permits rapid absorption of blood or saline into the block.
- Low-temperature processing technique allows ideal, natural surface topography, the same as human bone, stimulating osteoblast activity. Vitrification phenomenon caused by high-temperature process has been completely controlled.
- Pre HA structure, octacalcium phosphate crystal is found on the surface of Titan-X, resulting in fast bone formation.
- Unique 100% multiporous cancellous nature offers higher quantitative mass volume per gram unit, compared to other nonporous products. This leads to less material cost.

#### **Microscopic Images**

TITAN-X Granule

Multiporosity Ratio

2EM X 2000

Natural Rough Surface

Octacalcium Phosphate