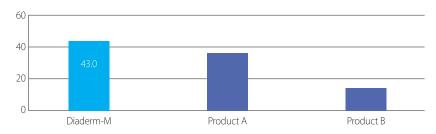

## **Diaderm M**

#### GBR membrane / Optimal barrier function / Easy manipulation

#### **Features**

- Porcine collagen membrane
- Easy Manipulation Low thickness, Flexible

• Stable degradation period - Stable-lasting barrier function, Stable degradation resistance

• Minimal inflammation – 6 weeks after, implantation shows stable barrier function with minimal inflammatory reaction.