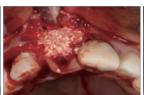

#### **Clinical Case**

Bone regeneration in 3 months

#### Case 2

The image of the case which implanted in the teeth 22.23.24 in the buccal side

Buccal bone regeneration of teeth 24 in 4 months(22,23 were treated at the same time)