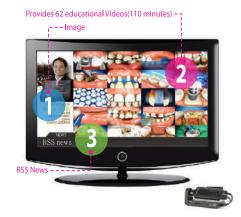

## **DCS TV**

Unique channeling of DCSTV specifically directed at the patients in the dental waiting room.

#### **Features**

The DCSTV was designed to make it easy for dentists to provide patients with a valuable patient education experience so that they can understand their diagnosis and treatment options, together with the advertising of the dental clinic and products.

Provides 62 educational videos (110 minutes) such as implant, orthodontics, teeth whitening, esthetics, crowns & bridges, oral care, periodontics and a host of other products and services.

Greatly enhances reliability on the dental clinic and an impressive promotional effect by showing a dental professional career, dental equipment introduction, clinical cases, events, treatment reviews, and evidenced-based dental research, all applicable to quality patient care using the TV in the waiting room.

- Recommended strongly by international dentists and dental organizations.
- Create strong bond between dentists and patients by providing most comprehensive dental information.
- Quickly enhances patient's understanding about the dental treatment.
- Recommended by patients for the clinic by providing a better-quality service.
- Reliability increases and complaints more efficiently resolved for the patients.
- Increases dentist and patient confidence after providing a thorough explanation and understanding of the treatment plan.
- Delivering new services and urgent messages to patients faster and more efficiently.