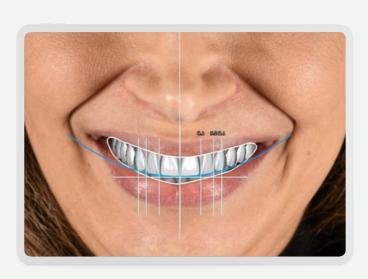

# Simple Digital Workflow.

01

Acquisition of digital data - Intra oral scan & Clinical images

Preview of Prisma bridge and smile design.

Try-in of verification 
An aluminum bar with resin overlay.

Final Prisma bridge with zirconia monolithic overlay or milled hybrid PMMA.