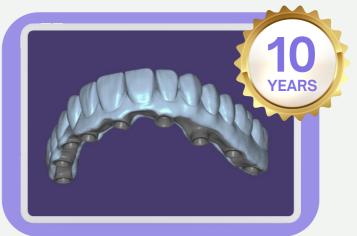

### 10 Year Warranty\* -

Confidence in our product.
Your precision Prisma bridge is
delivered with 10 year warranty.

### Prisma Bridge - Zirconia Bridge with Titanium Core

- A monolithic zirconia overlay on precision milled titanium bar delivered with a 10 year warranty\*.
- A fully digital workflow offering a predictable result. 3D design file
   + smile design are shared with you for viewing and approval. A
   diagnostic try-in will be sent for verification of aesthetic + seating
   prior to the final Prisma bridge.
- Simple, streamlined and user friendly process.
- Precision milled titanium bar with unique design gives optimal support for the zirconia overlay.
- The titanium bar offers excellent biocompatibility with the implant / abutment interface and the surrounding soft tissue.
- Precision manufacturing, high accuracy, excellent passive fit.
- Reduce lateral forces due to splinting of implants.
- Prisma bridge offers angled screw access channels up to 30 degrees.
- The restoration may be at implant or abutment level.
- Suitable for both partial or full arch restoration.

## **Final Bridge**

Zirconia Bridge - Recommended for all types of restorations, with a 10 year warranty\*. High stability restoration.

\*The warranty is given according to the company's terms and conditions