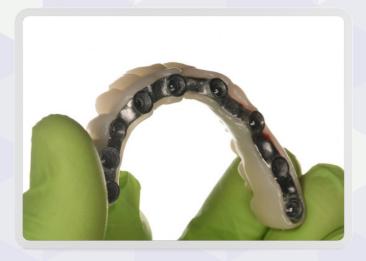

### Prisma Bridge - Zirconia Bridge with Titanium Core

- A monolithic zirconia overlay on precision milled titanium bar delivered with a 10 year warranty\*.
- A fully digital workflow offering a predictable result. 3D design file
   + smile design are shared with you for viewing and approval. A
   diagnostic try-in will be sent for verification of aesthetic + seating
   prior to the final Prisma bridge.
- Simple, streamlined and user friendly process.
- Precision milled titanium bar with unique design gives optimal support for the zirconia overlay.
- The titanium bar offers excellent biocompatibility with the implant / abutment interface and the surrounding soft tissue.
- Precision manufacturing, high accuracy, excellent passive fit.
- Reduce lateral forces due to splinting of implants.
- Prisma bridge offers angled screw access channels up to 30 degrees.
- The restoration may be at implant or abutment level.
- Suitable for both partial or full arch restoration.

# Simple Digital Workflow.

01

Acquisition of digital data - Intra oral scan & Clinical images

Preview of Prisma bridge and smile design.

Try-in of verification 
An aluminum bar with resin overlay.

Final Prisma bridge with zirconia monolithic overlay or milled hybrid PMMA.