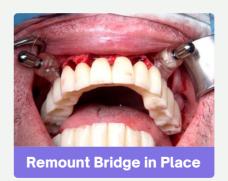

## Step by Step.

Pin-Guide

Step 2

**Implant Remount-Guide** 

Step 3

**Remount-Bridge** 

\*Available for pilot drill or fully guided

### Time efficient -

Save valuable chair-time when fitting the immediate temporary bridge using our advanced Remount system and prosthetic location pins.