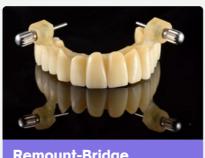

## Step by Step.

Pin-Guide

Step 2

**Implant Remount-Guide** 

Step 3

**Remount-Bridge** 

\*Available for pilot drill or fully guided