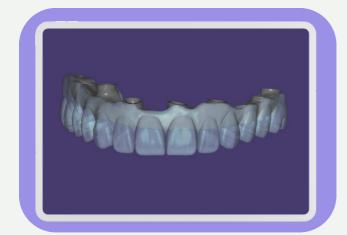

# ZIRCONIA BRIDGE WITH TITANIUM CORE.

## **Prisma Benefits.**

### Prisma Bridge - Zirconia Bridge with Titanium Core

- A monolithic zirconia overlay on precision milled titanium bar delivered with a 10 year warranty\*.
- A fully digital workflow offering a predictable result. 3D design file
   + smile design are shared with you for viewing and approval. A
   diagnostic try-in will be sent for verification of aesthetic + seating
   prior to the final Prisma bridge.
- Simple, streamlined and user friendly process.
- Precision milled titanium bar with unique design gives optimal support for the zirconia overlay.
- The titanium bar offers excellent biocompatibility with the implant / abutment interface and the surrounding soft tissue.
- Precision manufacturing, high accuracy, excellent passive fit.
- Reduce lateral forces due to splinting of implants.
- Prisma bridge offers angled screw access channels up to 30 degrees.
- The restoration may be at implant or abutment level.
- Suitable for both partial or full arch restoration.

## **Final Bridge**

Zirconia Bridge - Recommended for all types of restorations, with a 10 year warranty\*. High stability restoration.

\*The warranty is given according to the company's terms and conditions