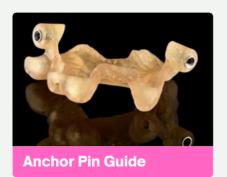

### Maximize the guide:

- Remount (guide A) seats securely on remaining teeth facilitating positioning of location pins.
- Remount (guide B) now seats precisely following full extraction of the teeth utilizing location pin sites.

### **Advantages:**

- Secure, stable accurate surgical guide.
- Prevents the need for free-hand surgery in extraction sites.
- Ensures predictable implant placement and positioning in accordance with plan.
- Excellent prosthetic outcome.

## Step by Step.

Pin-Guide

Step 2

**Implant Remount-Guide** 

Step 3

**Remount-Bridge** 

\*Available for pilot drill or fully guided