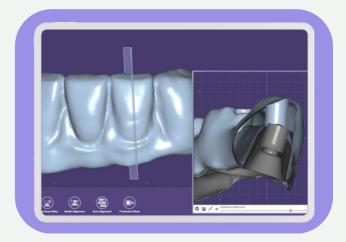

## Pre-Plan: Total Digital Workflow.

## Step by Step.

Pin-Guide

Step 2

**Implant Remount-Guide** 

Step 3

**Remount-Bridge** 

\*Available for pilot drill or fully guided