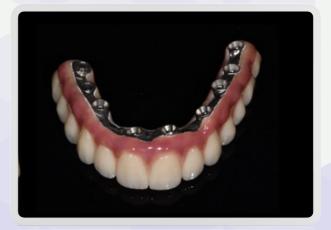

# ZIRCONIA BRIDGE WITH TITANIUM CORE.

### Prisma Bridge - Zirconia Bridge with Titanium Core

- A monolithic zirconia overlay on precision milled titanium bar delivered with a 10 year warranty\*.
- A fully digital workflow offering a predictable result. 3D design file
   + smile design are shared with you for viewing and approval. A
   diagnostic try-in will be sent for verification of aesthetic + seating
   prior to the final Prisma bridge.
- Simple, streamlined and user friendly process.
- Precision milled titanium bar with unique design gives optimal support for the zirconia overlay.
- The titanium bar offers excellent biocompatibility with the implant / abutment interface and the surrounding soft tissue.
- Precision manufacturing, high accuracy, excellent passive fit.
- Reduce lateral forces due to splinting of implants.
- Prisma bridge offers angled screw access channels up to 30 degrees.
- The restoration may be at implant or abutment level.
- Suitable for both partial or full arch restoration.

## **Final Bridge**

Zirconia Bridge - Recommended for all types of restorations, with a 10 year warranty\*. High stability restoration.

\*The warranty is given according to the company's terms and conditions