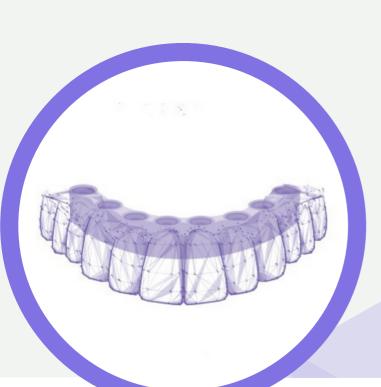

## Pre-Plan: Total Digital Workflow.

## Step by Step.

Pin-Guide

Step 2

**Implant Remount-Guide** 

Step 3

**Remount-Bridge** 

\*Available for pilot drill or fully guided