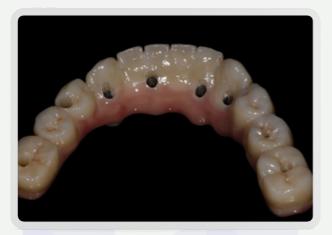

### Unique titanium infrastructure

with Zirconia overlay offers long-term reliability and prevents fractures.

### Prisma Bridge - Zirconia Bridge with Titanium Core

- A monolithic zirconia overlay on precision milled titanium bar delivered with a 10 year warranty\*.
- A fully digital workflow offering a predictable result. 3D design file
   + smile design are shared with you for viewing and approval. A
   diagnostic try-in will be sent for verification of aesthetic + seating
   prior to the final Prisma bridge.
- Simple, streamlined and user friendly process.
- Precision milled titanium bar with unique design gives optimal support for the zirconia overlay.
- The titanium bar offers excellent biocompatibility with the implant / abutment interface and the surrounding soft tissue.
- Precision manufacturing, high accuracy, excellent passive fit.
- Reduce lateral forces due to splinting of implants.
- Prisma bridge offers angled screw access channels up to 30 degrees.
- The restoration may be at implant or abutment level.
- Suitable for both partial or full arch restoration.