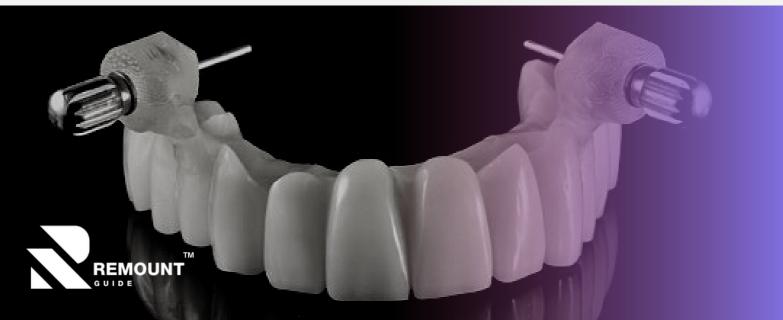

### Maximize the guide:

- Remount (guide A) seats securely on remaining teeth facilitating positioning of location pins.
- Remount (guide B) now seats precisely following full extraction of the teeth utilizing location pin sites.

### **Advantages:**

- Secure, stable accurate surgical guide.
- Prevents the need for free-hand surgery in extraction sites.
- Ensures predictable implant placement and positioning in accordance with plan.
- Excellent prosthetic outcome.

## Step by Step.

Pin-Guide

Step 2

**Implant Remount-Guide** 

Step 3

**Remount-Bridge** 

\*Available for pilot drill or fully guided