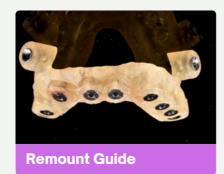

## Step by Step.

Pin-Guide

Step 2

**Implant Remount-Guide** 

Step 3

**Remount-Bridge** 

\*Available for pilot drill or fully guided