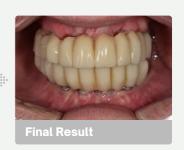

## **Final Bridge**

Zirconia Bridge - Recommended for all types of restorations, with a 10 year warranty\*. High stability restoration.

\*The warranty is given according to the company's terms and conditions