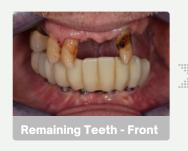

### Maximize the guide:

- Remount (guide A) seats securely on remaining teeth facilitating positioning of location pins.
- Remount (guide B) now seats precisely following full extraction of the teeth utilizing location pin sites.