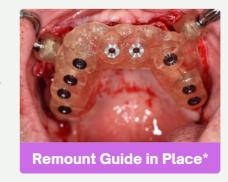

## Step by Step.

Pin-Guide

Step 2

**Implant Remount-Guide** 

Step 3

**Remount-Bridge** 

\*Available for pilot drill or fully guided

### Maximize the guide:

- Remount (guide A) seats securely on remaining teeth facilitating positioning of location pins.
- Remount (guide B) now seats precisely following full extraction of the teeth utilizing location pin sites.