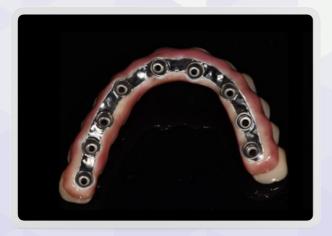

### Maximize the guide:

- Remount (guide A) seats securely on remaining teeth facilitating positioning of location pins.
- Remount (guide B) now seats precisely following full extraction of the teeth utilizing location pin sites.

### **Advantages:**

- Secure, stable accurate surgical guide.
- Prevents the need for free-hand surgery in extraction sites.
- Ensures predictable implant placement and positioning in accordance with plan.
- Excellent prosthetic outcome.

## Step by Step.

Pin-Guide

Step 2

**Implant Remount-Guide** 

Step 3

**Remount-Bridge** 

\*Available for pilot drill or fully guided