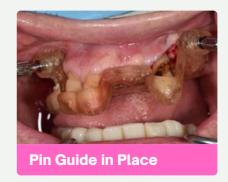

## Step by Step.

Pin-Guide

Step 2

**Implant Remount-Guide** 

Step 3

**Remount-Bridge** 

\*Available for pilot drill or fully guided

### Maximize the guide:

- Remount (guide A) seats securely on remaining teeth facilitating positioning of location pins.
- Remount (guide B) now seats precisely following full extraction of the teeth utilizing location pin sites.