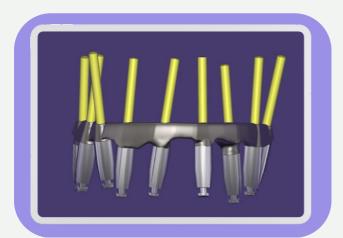

### Maximize the guide:

- Remount (guide A) seats securely on remaining teeth facilitating positioning of location pins.
- Remount (guide B) now seats precisely following full extraction of the teeth utilizing location pin sites.

### **Advantages:**

- Secure, stable accurate surgical guide.
- Prevents the need for free-hand surgery in extraction sites.
- Ensures predictable implant placement and positioning in accordance with plan.
- Excellent prosthetic outcome.

## Step by Step.

Pin-Guide

Step 2

**Implant Remount-Guide** 

Step 3

**Remount-Bridge** 

\*Available for pilot drill or fully guided