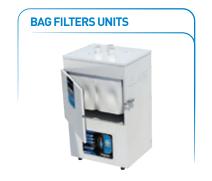

## **HEPA DUST COLLECTORS**

COMPACT · SELF-CLEANING · BAGS · CARTRIDGE

Backed by over 30 years of proven performance, our HEPA dust collectors offer advanced protection against particulate matter and harmful chemicals and VOCs when fitted with additional chemical filters.

Our extensive line of dust collectors ranges from compact units suitable for small applications to larger, high pressure, high-capacity units for high volume, continuous operations.

Designed for efficiency and productivity, our dust collectors are offered with various filter configurations (bags or cartridge filters), with self cleaning capabilities, high quality motors, intelligent controls, and a wide range of accessories.