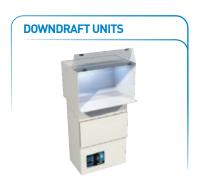

## **HEPA DUST COLLECTORS**

COMPACT · SELF-CLEANING · BAGS · CARTRIDGE

Backed by over 30 years of proven performance, our HEPA dust collectors offer advanced protection against particulate matter and harmful chemicals and VOCs when fitted with additional chemical filters.

Our extensive line of dust collectors ranges from compact units suitable for small applications to larger, high pressure, high-capacity units for high volume, continuous operations.

Designed for efficiency and productivity, our dust collectors are offered with various filter configurations (bags or cartridge filters), with self cleaning capabilities, high quality motors, intelligent controls, and a wide range of accessories.