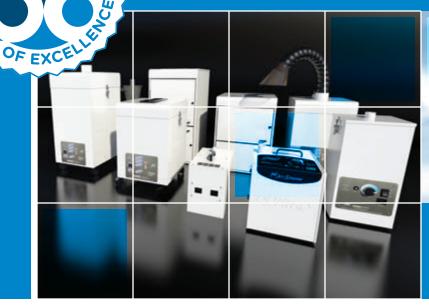

## **FUME EXTRACTORS**

#### HEPA AND DEEP BED CHEMICAL FILTERS

Housed inside a durable power coated, welded cabinet, our multistage filtration systems rely on a wide selection of pre-filters, medical grade HEPA filters and deep bed chemical filters to deliver clean air. An additional layer of protection is offered by our LaserBlue gel sealing technology that guarantees ZERO FILTER BYPASS.

Our impressive selection of units offers tailored fume extraction solutions for any type of setup or budget, for clean and healthy work environments.

Engineered for maximum efficiency, our HEPA fume extractors feature intelligent control panels with audible and visual status indications and alarms, high quality motors/turbines.

Paired with a wide range of accessories such as extraction arms, containment enclosures and venting enclosures, our fume extractors offer unparalleled source capture extraction capabilities.