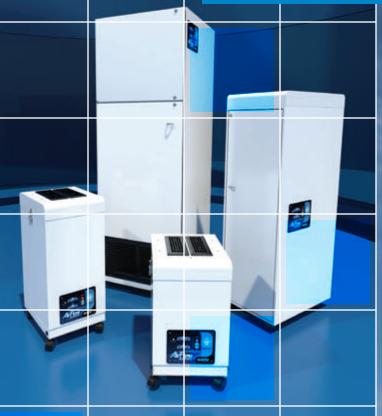

### **AF Series**

Designed to handle high concentrations of aerosols (chemicals, gases, odors, particles, viruses, bacteria) the AF Series HEPA air purifiers delivers superior air quality for residential, institutional, and commercial spaces, office buildings, workshops or production facilities that require effective air filtration.

For virtually any application that demands removal of aerosols directly at the source, the AF Series HEPA air purifiers can be customized with a wide selection of flexible or articulated arms, hoods, and ducting accessories to capture any contaminants before they spread into the environment.