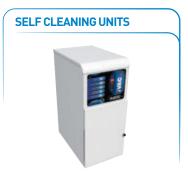

## **HEPA DUST COLLECTORS**

COMPACT · SELF-CLEANING · BAGS · CARTRIDGE

Backed by over 30 years of proven performance, our HEPA dust collectors offer advanced protection against particulate matter and harmful chemicals and VOCs when fitted with additional chemical filters.

Our extensive line of dust collectors ranges from compact units suitable for small applications to larger, high pressure, high-capacity units for high volume, continuous operations.

Designed for efficiency and productivity, our dust collectors are offered with various filter configurations (bags or cartridge filters), with self cleaning capabilities, high quality motors, intelligent controls, and a wide range of accessories.