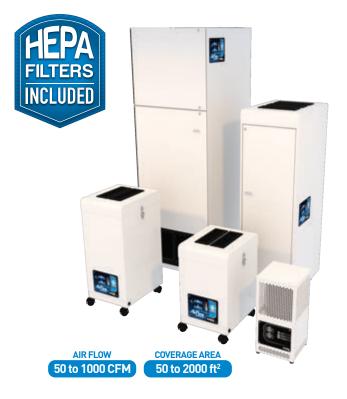

## **PORTABLE HEPA AIR PURIFIERS**

### **AF Series**

Designed to handle high concentrations of aerosols (chemicals, gases, odors, particles, viruses, bacteria) the AF Series HEPA air purifiers delivers superior air quality for residential, institutional, and commercial spaces, office buildings, workshops or production facilities that require effective air filtration.

For virtually any application that demands removal of aerosols directly at the source, the AF Series HEPA air purifiers can be customized with a wide selection of flexible or articulated arms, hoods, and ducting accessories to capture any contaminants before they spread into the environment.