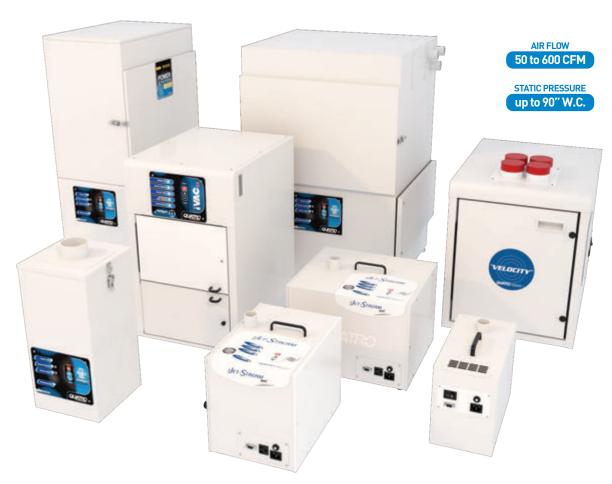

## **HEPA DUST COLLECTORS**

COMPACT · SELF-CLEANING · BAGS · CARTRIDGE

Backed by over 30 years of proven performance, our HEPA dust collectors offer advanced protection against particulate matter and harmful chemicals and VOCs when fitted with additional chemical filters.

Our extensive line of dust collectors ranges from compact units suitable for small applications to larger, high pressure, high-capacity units for high volume, continuous operations.

Designed for efficiency and productivity, our dust collectors are offered with various filter configurations (bags or cartridge filters), with self cleaning capabilities, high quality motors, intelligent controls, and a wide range of accessories.