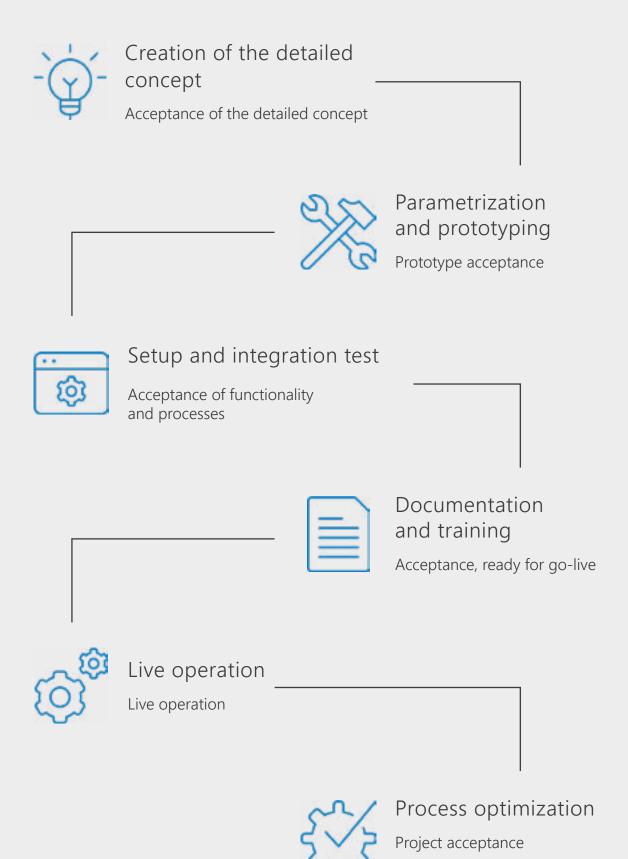

#### Project success right from the start.

We accompany you on your way to implementing a suitable solution for your company. We start by analyzing your processes together with you and assess the optimization potential for your business. The outcome is your individual solution concept with a specific implementation plan.

### Using proven project methodology.

We have consultants around the world who manage your project in structured project phases with classic and agile project management methods. In the project kick-off meeting, we discuss with you the work packages, the project governance, and the execution methodology. At the same time, the basic CSB-System is installed - on your premises or in the cloud.

### With an individual training program.

For you to get the best out of your CSB-System, we offer numerous courses and system training every year. Specifically, we offer basic, advanced and specialized courses in line with your individual level of knowledge. The instructors of the CSB-College are experienced IT and industry experts.

### Supported by industry experts.

Remote or directly at your site: get competent advice from our experts on any questions you may have. As they have direct access to an internal pool of consultants, they can deliver quick answers to your requests.

### 24/7 support.

Needless to say that we offer specialized 24/7 technical support in German and English. Qualified hotline teams are prepared for any situation and will answer your questions twenty-four hours a day, seven days a week.

### With a network of partners.

We cooperate with partners from the fields of science, technology, software, and automation. This enables us, in association with our partners, to identify and assess trends and innovations early on and to develop best-practice solutions for you.