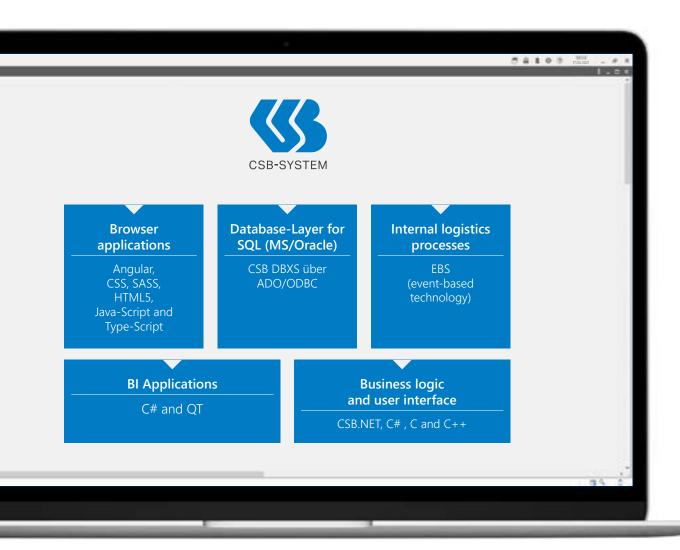

#### Multiple platforms.

The data management in the CSB-System supports Oracle and Microsoft SQL as scalable database solutions. Windows and Android can be used as front-end operating systems. The event-driven architecture enables the integration of internal logistical processes. And our proprietary control

systems ensure the compatibility of the integrated hardware with your previous investments.

The CSB-System is based on a clearly structured and flexible software design as well as standard software, and it uses and supports service-oriented architecture.