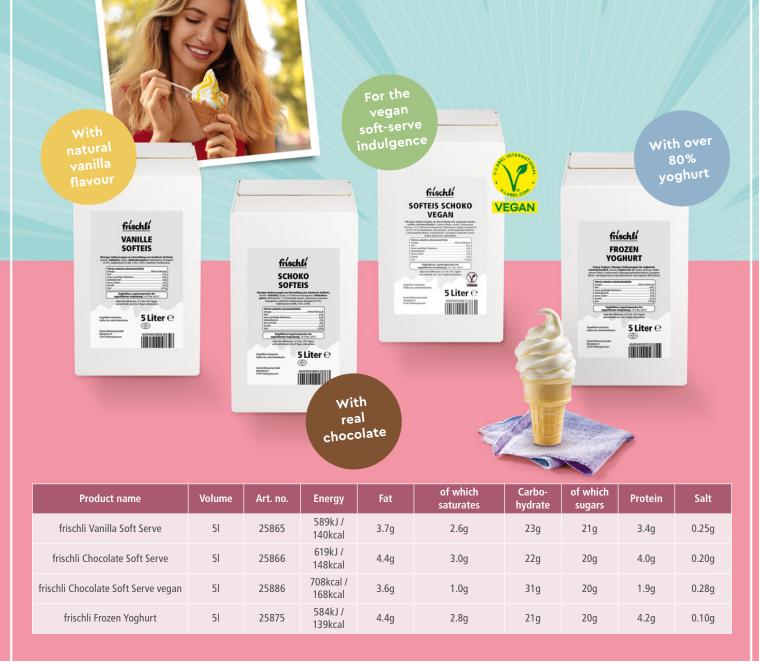

### Soft serve & frozen yogurt indulgence for your boost in sales!

Perfect for the preparation of delicious soft serve and frozen yoghurt – our bases in 5-litre containers! Quick and easy to use for your own recipes and ice cream creations.

## Benefits:

- ✓ 100% sure to succeed
- with a proportion of over 70 % whole milk (refers to: vanilla and chocolate soft serve)
- ✓ long shelf-life & consistent quality standard
- 𝕙 can be stored ambient, no cooling required
- 🕙 can be pasteurized
- 𝞯 ready for direct use