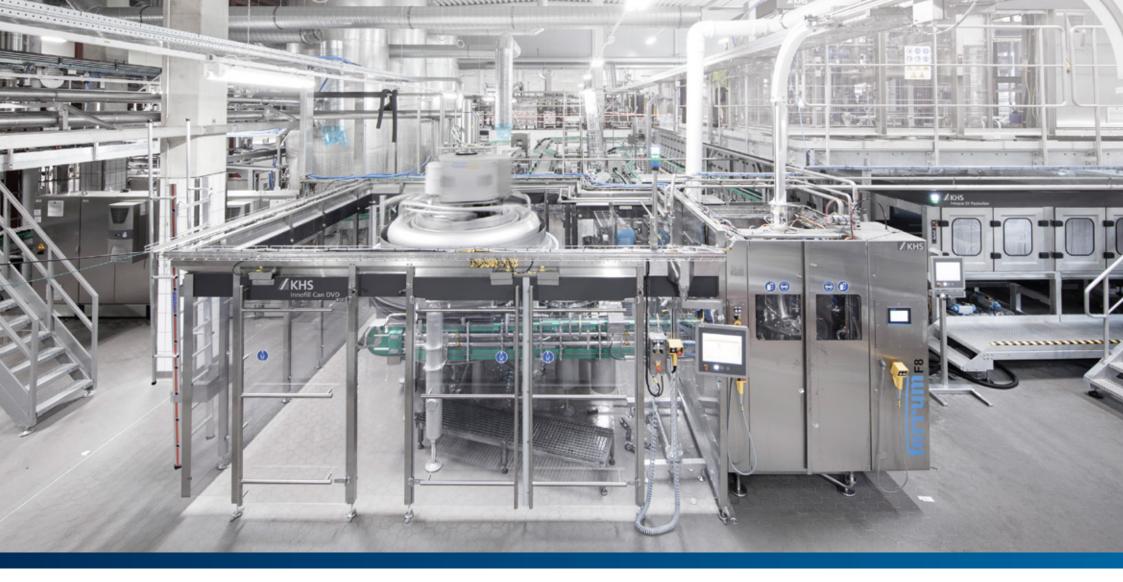

### **STATE-OF-THE-ART CAN-FILLING LINES**

#### Cutting-edge technology

99.000 cans/hr, automatic PE-controlled tunnel pasteurization and automatic inspections

#### Multi-component mixer

Inline measuring of CO<sub>2</sub>, brix value and alcohol