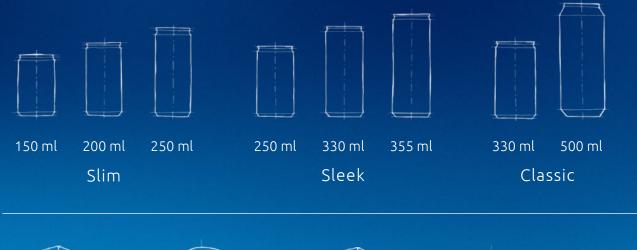

#### 4 Packaging lines

Tray of 12, 18, 24 cans, carrier of 4 and 6 carton/foil, 24 full cartons, 150 ml up to 500 ml

YOUR INDIVIDUAL CAN CONCEPT VARIETY OF PACKAGING

Create a quotation request about our configurator