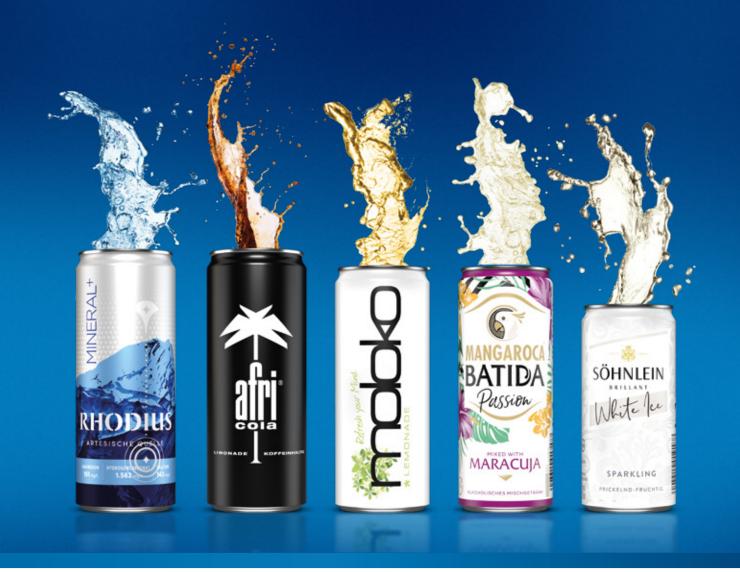

### ALL TYPES OF BEVERAGE CATEGORIES

- Y Mineral water
- Energy drinks
- Carbonated soft drinks
- Y Wine and wine based drinks
  - Beer and beer mixed drink
- 🕈 Ready to drink
- Hard seltzer and bitters