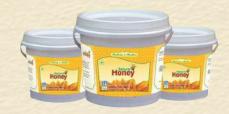

### **Bucket Packaging**

Also known as pail packing, the bucket packing is also available in different sizes varying from 1kg - 100Kg

#### 1kg & 28g