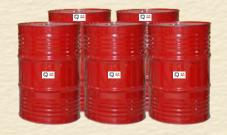

## 300kg Drums Packing

Packaging in large 300 kg drum packs, it is an ideal pack size for manufacturing firms. The MS Drums used by **Kejriwal** are always new and coated inside