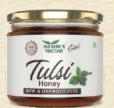

#### **Tulsi Honey**

Its rich color and herbaceous taste gives it a distinctive mouth feel and also soothes the throat.

Pack Size: 400gm