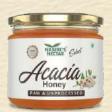

#### **Acacia Honey**

Acacia honey is one of the most demanded honeys in the World. Acacia Honey is traceable to Bee Hives.

Pack Size: 400gm