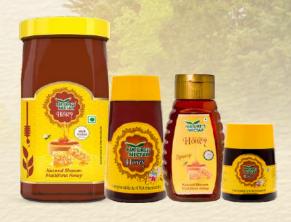

# **RETAIL PACKAGING**

#### Not just Honey. It's Organic Honey.

The Organic Honey is a miracle food that offers enzymes, antioxidants, minerals and vitamins like no other honey type. Source of instant energy.

Pack Size: 400gm & 150gm

#### **Bigger Bottle for Bigger Smiles**

The natural goodness of honey packed in this convenient bottle that can be part of your daily meal.

Pack Size: 1kg,500gm,250gm & 500gm squeezy