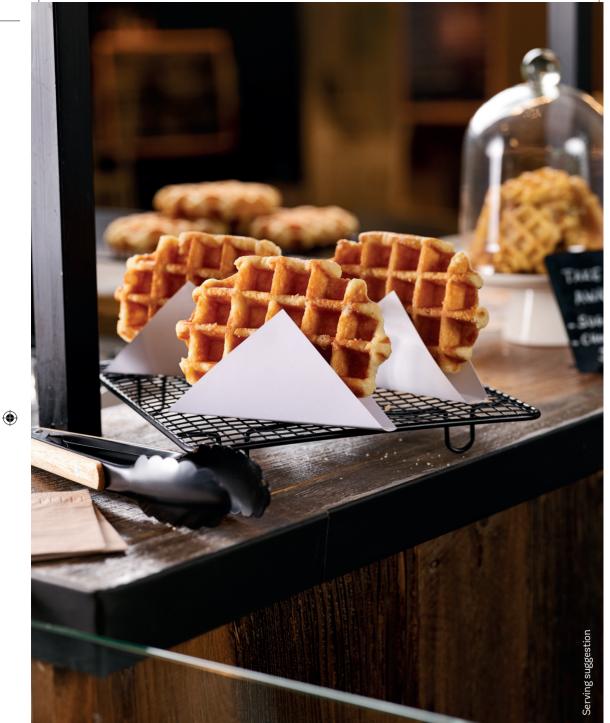

#### BRUSSELS WAFFLES

Ultra light, iconic rectangular waffle has an unique texture: crisp when you bite into it before melting in your mouth.

Available in 2 sizes: 40g or 80g. Must be heated before consuming.

Ideal for breakfast or dessert.

Frozen product.