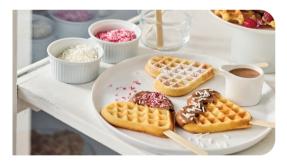

#### LOVE WAFFLES

A light & incredibly chewy heart shaped waffle.

Available in 2 sizes : 20g or 25g.

Available in 2 recipes: original or organic.

Ideal for breakfast, snack or dessert.

Frozen product.