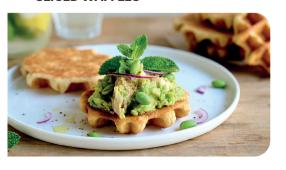

### SLICED WAFFLES

A pearl sugar waffle cut in half!

One size available (40g) & 2 flavors : plain or sweet.

Perfect to bring an original touch to your sandwiches or burgers.

AVIETA-brochure-3.indd 2-3 24/11/22 14:03