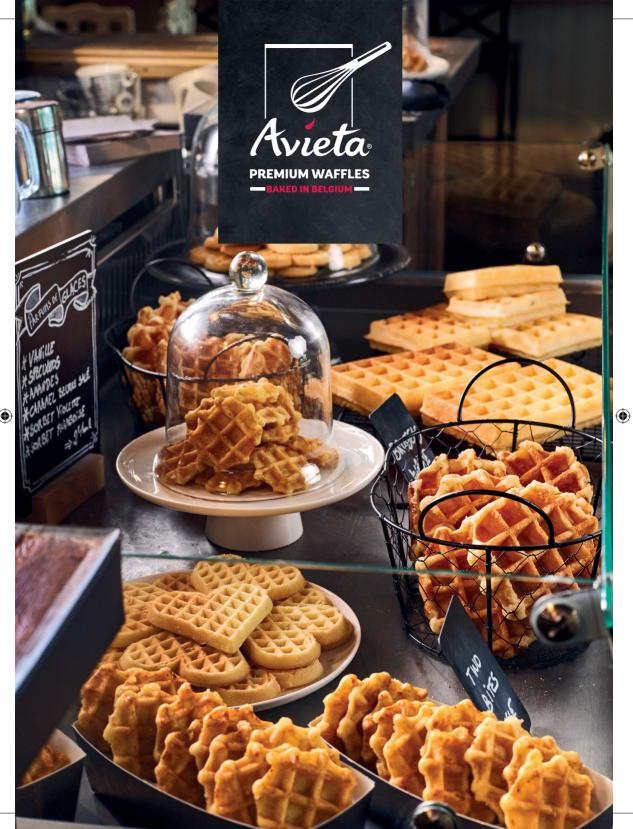

#### OUR PRODUCTS —

All our waffles are produced with high quality ingredients.

All our waffles are GMO free and contains no coloring, no preservatives.

Ideal for any occasion, from breakfast to dessert through lunch & snack. Can be enjoyed with or without topping.

Located right in the heart of Belgium, our family owned business has developed **for more than 85 years** a unique know-how combining both traditional Belgian recipes & superior quality ingredients such as wheat flour, whole egg, real butter, natural yeast and the famous Belgian pearl sugar!