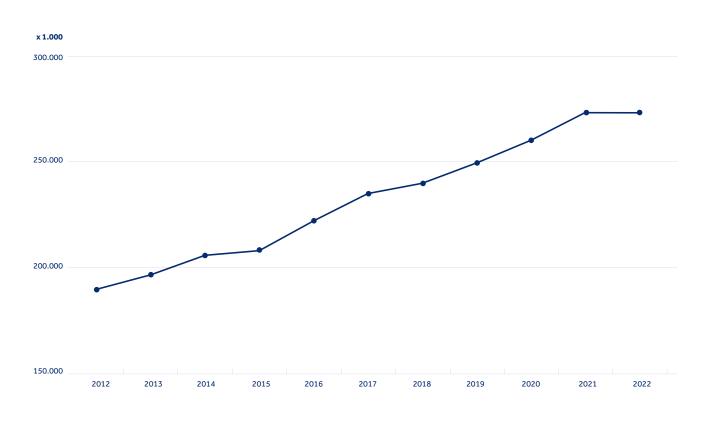

> **25,000** stock keeping units

Turnover 2022 € 275 Million

european aerosols