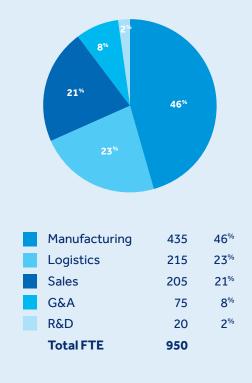

### Facts.

Approximately 1,000 FTE employed

> **500,000** shipments per year

> **45,000** points of sale

150 mln. aerosols &
5 mln. touch-ups

55% Brand\* 45% Private Label\* \*Share of Turnover

ISO 9001, 14001, 22000, 50001 REACH, aerosols, detergents, deco paints, OEM

### Headcount.

(incl. temporary help)