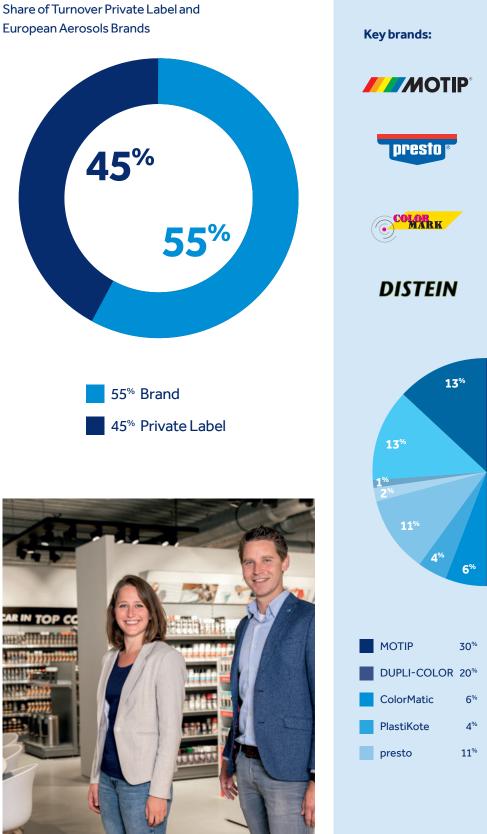

### Facts.

Approximately 1,000 FTE employed

> **500,000** shipments per year

> **45,000** points of sale

150 mln. aerosols &
5 mln. touch-ups

55% Brand\* 45% Private Label\* \*Share of Turnover

ISO 9001, 14001, 22000, 50001 REACH, aerosols, detergents, deco paints, OEM

### **Brands vs Private label.**

DUPLI-COLOR. <u>Plastí**Kote**</u> 30% 20% COLORMARK 2% DISTEIN 1% Montana 13% Others 13%

\*Share of turnover per brand of EA branded business