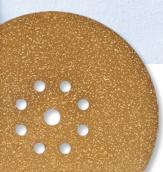

#### Abrasive discs for Random orbital sanders\* ø 90 mm with 7 holes (for Festool) Ø 125 mm with 8 holes (for Bosch, Makita, B&D & more)

ø 125 mm with 9 holes (for Festool) Ø 150 mm, 6 holes (for Bosch, Makita, B&D and more)

ø 150 mm, 9 holes (for Festool) Standard grit sizes:

24, 36, 60, 80, 120, 180 & 240