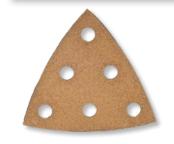

### Grinding discs for angle grinders ø 115 x 22,2 mm (10 deg. angle) Ø 125 x 22,2 mm (flat and rounded) ø 180 x 22,2 mm (flat and rounded)

Standard grit sizes: 14, 24 & 36

Abrasive triangle for Delta sanders\* 80 x 80 x 80 mm for Fein 90 x 90 x 90 mm for Bosch, DeWALT, B&D, and more 95 x 95 x 95 mm for Festool