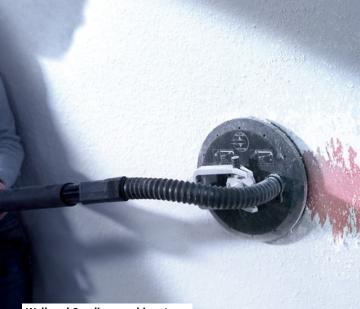

# Wall and Sanding machines\*

ø 125 mm ø 150 mm ø 180 mm ø 200 mm ø 225 mm ø 225 mm with 9 holes (for Festool) ø 225 mm with 10 holes (for Flex) ø 225 mm with 6 holes ø 230 mm with 8 holes (for Rokamat and other type of machines)