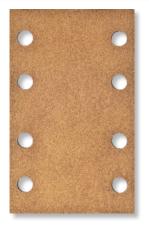

Standard grit sizes: 24, 36, 60, 80, 120, 180 & 240

Abrasives for Sanders\* 185 x 93 mm for Bosch, De-WALT, B&D, and more 133 x 81 mm for Festool 147 x 100 mm, 7 holes for Festool Standard grit sizes: 24, 36, 60, 80, 120, 180 & 240