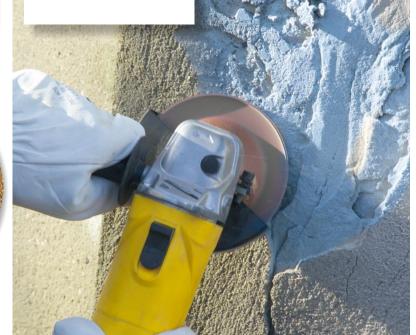

### Grinding discs for angle grinders ø 115 x 22,2 mm (10 deg. angle) Ø 125 x 22,2 mm (flat and rounded) ø 180 x 22,2 mm (flat and rounded)

Standard grit sizes: 14, 24 & 36

Abrasive triangle for Delta sanders\* 80 x 80 x 80 mm for Fein 90 x 90 x 90 mm for Bosch, DeWALT, B&D, and more 95 x 95 x 95 mm for Festool