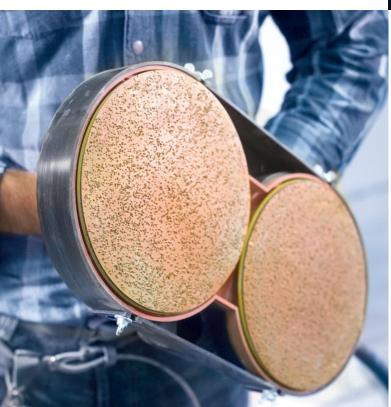

Carbide abrasive tools consist of granulated sintered tungsten, small sharp grains of metal, which are evenly soldered onto a steel plate. This combination makes these tools extremely resistant and make them extremely long lasting. Tungsten carbide has almost the same hardness and resistance than diamond based products and they can also withstand extreme temperatures.

# Robust power tools for professional grinding.