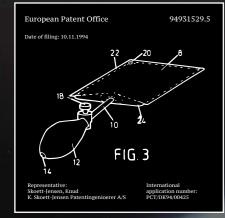

# **FROM HUMBLE BEGINNINGS**

The very first idea of an inflatable air wedge concept was originally invented and patented by a Danish carpenter back in 1993. He was working on a jobsite, where he struggled while installing big, heavy and expensive Mahogany windows. He then got the idea that air under pressure is both powerful and precise, which was the start of the now world famous WINBAG<sup>®</sup>. Still to this day, WINBAG<sup>®</sup> is manufactured in Denmark/Europe and delivers the absolute highest quality brand.