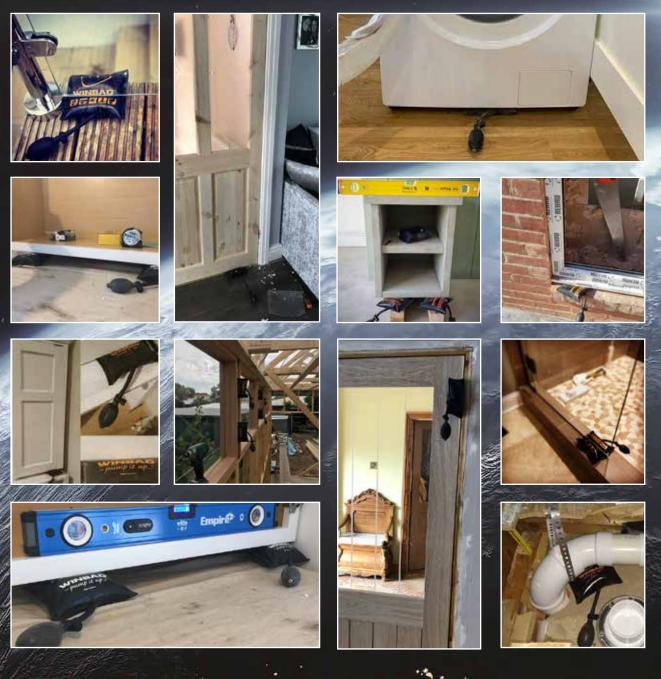

# - FROM WINBAG<sup>®</sup> USERS AROUND THE WORLD

CAUTION: All WINBAG® products should always be considered a supplementary tools and normal-precautions in the work environment should be followed. WINBAG® is capable of producing powerful pressure between it and its surroundings and caution should therefore be exerted when inflating and deflating. When fully inflated the WINBAG® takes on a rounded shape, from which elements can potentially slide or roll off from a relatively high position. The pressure in the pillow element will slowly decrease during use and the WINBAG® may also suddenly deflate if, for example, punctured by sharp objects such as screws and drills during use. Therefore, always make sure that parts being held in place or separated by the WINBAG® are firmly secured by other means. Use care when inflating and deflating WINBAG® and make sure that no body parts such as fingers or toes are between WINBAG® and its surroundings, and/or between the parts being held in place. Make sure the same applies for any individuals close to the application and that they are not standing too close to elements on which WINBAG® is being used. WINBAG® may only be operated by hand using the rubber hand pump. Never use pneumatics on the WINBAG® and never tamper with or modify the state in which the WINBAG® was originally purchased. Do not exceed the maximum load stated per WINBAG® for any job even when using more WINBAG® units at the same time (see specifics for WINBAG® CONNECT about this). Local building regulations and any other relevant laws must be followed when using WINBAG®. WINBAG® is a Registered Trademark.