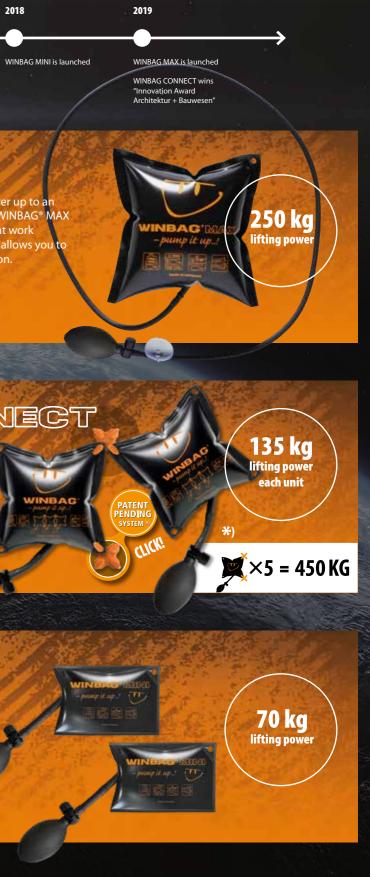

# WINBAG® MAX

The biggest and most powerful version provides lifting power up to a astonishing 250 kg! Equipped with a 150 cm long hose the WINBAG® MAX is operational even in hard to reach places and from different work positions. Attached to the hose is a unique suction cup that allows you to prefix the powerful hand pump within a comfortable position.

Dimension: Load capacity: 250 kg per WINBAG® Operating span: 2 mm - 70 mm

# WINBAG® CONNECT

WINBAG® CONNECT is the most popular and versatile product in the range. It is equipped with a connector which enables you to click your WINBAG® CONNECT's together in any pattern that fits your specific job. Every time you add to your system you also increase the lifting power up to a powerful 450 kg. Dimension: 16 cm x 16 cm

Load capacity: 135 kg per WINBAG® \*) Operating span: 2 mm - 50 mm

# WINBAG® MINI

This small and handy product fits into narrow and tight spaces. Quick and fast: The small size allows fast operation when only a few squeezes to the pump is needed for reaching maximum pressure power.

Dimension: 10 cm x 16 cm 70 kg per WINBAG® Load capacity: Operating span: 2 mm - 40 mm

**Fiber Reinforced Material** Material:

The WINBAG<sup>®</sup> Line Is Always Expanding!