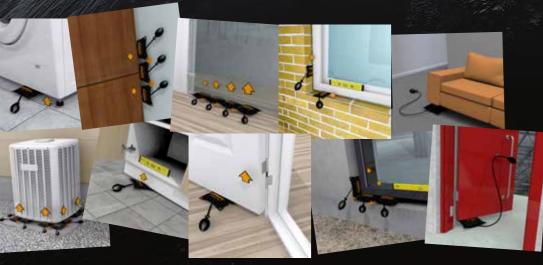

# WHERE TO USE WINBAG®

#### Installing windows

- Fitting doors
- Levelling cabinets
- Adjusting compliances
- Mount glass sections
- and much more…