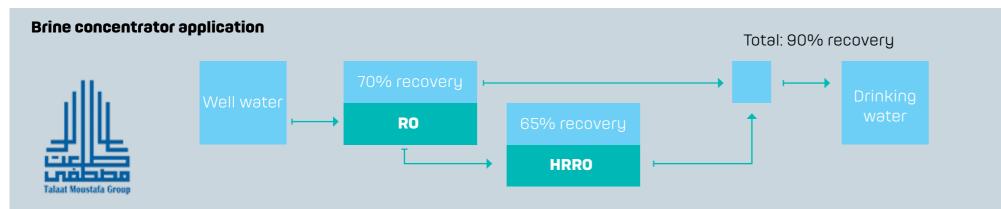

Drinking water production center Egypt, HRRO as brine concentrator on an existing RO to increase recovery up to 90 %.