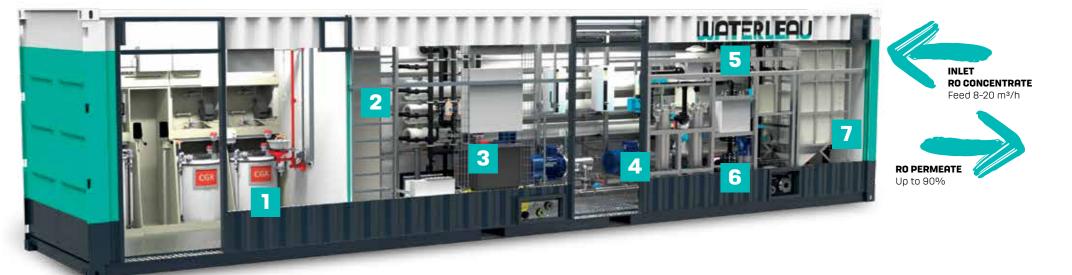

### HIGH RECOVERY RO TO INCREASE YOUR WATER RECOVERY

- 1. Chemical storage room
- 2. Pressure vessels: 3 PV with 5 menbranes/PV
- 3. Recycle pump
- **4.** HRRO\* high pressure pumps
- 5. CIP tank
- 6. Feed pump
- 7. Feed tank

\* HRRO = HIGH RECOVERY RO