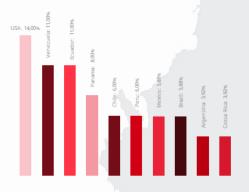

# **Anuga Select Brazil**

INTERNATIONAL TRADE SHOW EXCLUSIVELY FOR THE FOOD & BEVERAGE SECTOR

08. - 10.04.2025, Sao Paulo

Brazil

More than 16.000 visitors from 34 countries 2% international visitors

More than 550 exhibitors from 23 countries 31% international exhibitors

#### Top 10 international visitor countries Top 10 international exhibitor countries