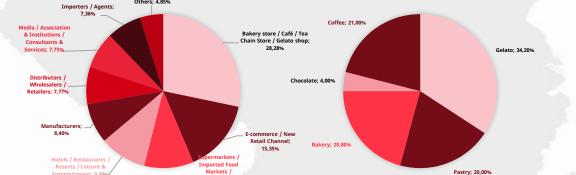

6.04.2025, Shenzhen

A highly international platform in the heart of the Greater Bay Area – one of **the larges** and fastest growing markets in China with a strategic ecnomic importance for the entire country's economy.



In parallel with Anuga Select China, the leading food trade fair in Southern China powered by the Anuga with **40,000 sqm – 800 exhibitors – 35,000 visitors**.

ه الله

**One stop sourcing platform** of raw materials, ingredients, machinery & equipment, furnishings, packaging and all the supply chain.

BAKERY

Benefit from the expertise and resources of SIGEP, the world leading trade fair in the artisan desert foodservice industry.

**Events, tasting and matchmaking activities** with selected buyers operating in the Outof home market.

PASTRY

#### Visitor sectors







COFFEE



CHOCOLATE

### **Highlights / Side Events**

- Gelato World Cup(China Selection)
- Juniores Pastry World Cup (China Selection)

Convenience Stores / Duty...

- CTI Latte Art Duel & Brewing for Fun
- Business Matchmaking





→ Apply now for SIGEP China



# THAIFEX Anuga Asia

**RE-IMAGINE THE FUTURE OF THE F&B INDUSTRY** 

27. - 31.05.2025, Bangkok





More than 78.764 visitors from 133 countries 21% international visitors



3.133 exhibitors from **52** countries/regions 65% international exhibitors





FINE FOOD



RICE



FRUITS & VEGETABLES



**SEAFOOD** 







FOODTEC

### Top 10 international visitor countries



### **Visitor Sectors**



### **Exhibitor Segments**

Top 10 international exhibitor countries



- In addition to the 9 trade shows under 1 roof concept,