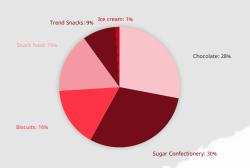

ion in 2023



### **Exhibitor Segments**



- Get connected to the Global Anuga Network
- Meet key decision-makers from a variety of comapanies and brands across the East Asian region
- Pre-show, on-site and post-event engagement opportunities
- Test your product in Japan before expanding across East Asia
- Learn about and experience the latest trends in F&B first-hand, in-person







# ISM

# THE WORLD'S LARGEST TRADE FAIR FOR SWEETS & SNACKS 02. - 05.02.2025, Cologne





Ca. **35.000** visitors from **140** countries **72%** international visitors



More than **1,500** exhibitors from **75** countries **88%** international exhibitors

### Top 10 international visitor countries



### Top 10 international exhibitor countries



#### **Visitor Sectors**



### **Exhibitor Segments**



### **Highlights / Side Events**

### LAB5 BY ISM

LAB5 by ISM offers a unique trade fair experience in Hall 10.1, featuring business, networking, and entertainment. Enjoy a relaxed atmosphere with a DJ, a Coffee Lounge that turns into a Kölsch bar, and an Instagram Point for memorable photos. Explore five special areas: "Finest Creations – hand-crafted," "Trend Snacks Area," Start-ups, Scale-ups, and the "New Product Showcase."

#### **GISMO SQUARE**

At Gismo Square on the centre boulevard, take a break, recharge in the lounge, check trade magazines, and grab a personalized trade fair souvenir.





# ISM Middle East



THE HEART OF SWEET & SNACKS IN THE MENA REGION 15. - 17.09.2025, Dubai



More than **18.700** visitors from **116** countries **42%** international visitors



More th