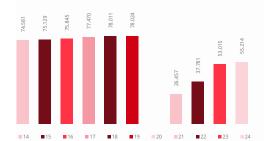

# Anuga Select Japan

WHERE TRADE AND TRENDS ARISE

15. – 17.04.2025, Tokyo

**FINE FOOD** 

More than 55.214 visitors from east-asian countries

from more than 15 countries (partner fairs combined)

More than 930 brands

#### Visitors by year Based on the figures of strategic partner exhibitions in 2024