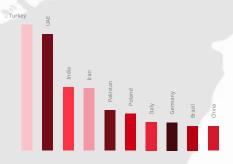

### Top 5 visitor countries

### Top 10 exhibitor countries

Top 10 exhibitor countries (m<sup>2</sup>)