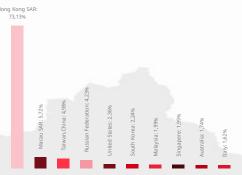

# THAIFEX Anuga Asia

**RE-IMAGINE THE FUTURE OF THE F&B INDUSTRY** 

27. - 31.05.2025, Bangkok

More than 78.764 visitors from 133 countries 21% international visitors

3.133 exhibitors from **52** countries/regions 65% international exhibitors