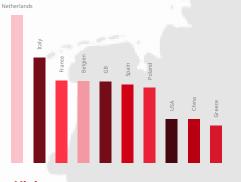

### Top 10 international exhibitor countries

Top 10 international visitor countries

**Visitor sectors** 

Import / Export: 28%

Services: 5%Others: 2%

**Exhibitor segments** 

Bread & Bakery: 5%

Frozen Food: 7%