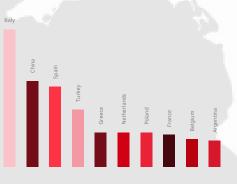

### Top 10 international exhibitor countries

Top 10 international visitor countries

**Visitor sectors** 

Import / Export: 28%

Services: 5%Others: 2%

**Exhibitor segments** 

Bread & Bakery: 5%

Frozen Food: 7%