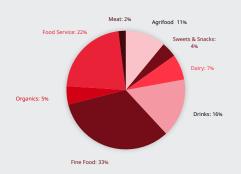

### **Visitor Sectors**

### **Exhibitor Segments**

Top 10 international exhibitor countries

- In addition to the 9 trade shows under 1 roof concept, THAIFEX Anuga Asia 2025 will present 3 exciting special shows and 3 supporting programmes:
- THAIFEX Anuga Startup
- THAIFEX Anuga tasteInnovation Show
- THAIFEX Anuga Trend Zone
- Hosted Buyer Programme
- Future Food Experience+
- Thailand Ultimate Chef Challenge