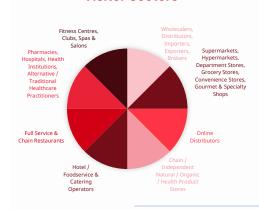

### **Visitor Sectors**

### **Exhibitor Segments**

Top 10 international exhibitor countries

- In addition to the 9 trade shows under 1 roof concept, THAIFEX Anuga Asia 2025 will present 3 exciting special shows and 3 supporting programmes:
- THAIFEX Anuga Startup
- THAIFEX Anuga tasteInnovation Show
- THAIFEX Anuga Trend Zone
- Hosted Buyer Programme
- Future Food Experience+
- Thailand Ultimate Chef Challenge