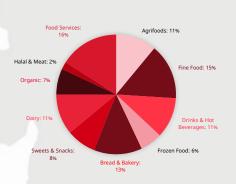

### Top 10 international exhibitor countries

Top 10 international visitor countries

**Visitor sectors** 

Import / Export: 28%

Services: 5%Others: 2%

**Exhibitor segments** 

Bread & Bakery: 5%

Frozen Food: 7%

#### **ANUGA TRENDS**

Retail: 29%

Gastronomy / Out-of-home market: 20%

- Superfoods & ancient grains
- Clean label
- Free-from & health foods
- Convenience & snacking
- Alternative meat proteins
- Plant-based proteins or foods
- Sustainably produced or packaged

#### **ANUGA KEY TOPICS**

Kosher

Meat: 11%

- Halal
- Gourmet & speciality foods
- Private label

INTERNATIONAL FOOD & HOSPITALITY TRADE FAIR

09. - 12.06.2026, Bogotá

More than 37.000 visitors from **55** countries 3% international visitors