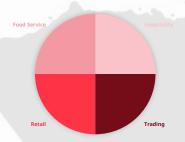

, networking, and entertainment. Enjoy a relaxed atmosphere with a DJ, a Coffee Lounge that turns into a Kölsch bar, and an Instagram Point for memorable photos. Explore five special areas: "Finest Creations – hand-crafted," "Trend Snacks Area," Start-ups, Scale-ups, and the "New Product Showcase."

#### **GISMO SQUARE**

At Gismo Square on the centre boulevard, take a break, recharge in the lounge, check trade magazines, and grab a personalized trade fair souvenir.





# ISM Middle East



THE HEART OF SWEET & SNACKS IN THE MENA REGION 15. - 17.09.2025, Dubai



More than **18.700** visitors from **116** countries **42%** international visitors



More than **550** exhibitors from **57** countries **95%** international exhibitors

### Top 5 visitor countries



#### **Visitor Sectors**



### Top 10 exhibitor countries



Top 10 exhibitor countries (m<sup>2</sup>)



### **Highlights / Side Events**

The leading trade fair for sweets & snacks in the MENA region

- 3 days of ISM Middle East Expert Stage bringing industry leaders together for knowledge sharing and global insights
- Matchmaking Programme the powerful business matchmaking programme unlocks productive, lucrative discussions between exhibitors and buyers
- ISM Middle East Awards features eight categories "best chocolate product", "best hard & soft candy product", "best bakery product", "best healthy snack", "best packaging", "best brand story", "best traditional product", "best organic product"
- Festive Showcase special showcase area for festive and seasonal products
- Exhibitor-Evening "Sweet Connections"