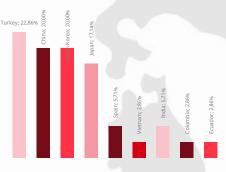

# ISM Middle East

THE HEART OF SWEET & SNACKS IN THE MENA REGION 15. - 17.09.2025, Dubai

More than **18.700** visitors from **116** countries **42%** international visitors

More than **550** exhibitors from **57** countries **95%** international exhibitors

### Top 5 visitor countries

#### **Visitor Sectors**