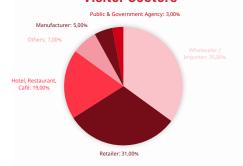

### Top 10 international exhibitor countries

Top 10 international visitor countries

**Visitor sectors** 

Import / Export: 28%

Services: 5%Others: 2%

**Exhibitor segments** 

Bread & Bakery: 5%

Frozen Food: 7%

#### **Visitor sectors**