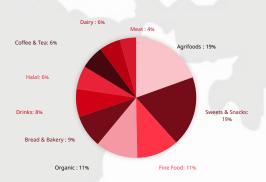

Drink Trends: Showcases and tastings of the latest beverage trends.
- Bake & Arts: Workshops and demonstrations in bakery and pastry arts.
- Horeca Talks: Presentations by exhibitors on products and services.
- Business MAtchmaking: Business meetings between exhibitors and international buyers.





→ Apply now for Alimentec





# **Anuga Select India**

INDIA - THE LAND FULL OF BUSINESS

20. - 22.08.2025, Mumbai



More than **27.707** visitors from **32** countries **1%** international visitors



More than **335** exhibitors from **21** countries **33%** international exhibitors

# SWEETS & SNACKS

















### Top 10 international visitor countries



### Visitors interest in product segments



### Saudi

Top 10 international exhibitor countries



### **Exhibitor segments**



- Al-based B2B Networking & Matchmaking portal
- Anuga Connect Mobile App
- PAN India Industry Association Support (ICC, IFCA, FIFI, FSDA, RAI, WICA)
- Hosted Buyer Program
- Retail Walk
- Product Launches (White Coffee by Swadgram & Indian Soil, Turkish Hazelnut)
- Culinary demos by Celebrity Chefs
- Innovative Trend Zone by Innova Market Insights
- Innovative Product Awards



# **Anuga Select Brazil**

INTERNATIONAL TRADE SHOW EXCLUSIVELY FOR THE FOOD & BEVERAGE SECTOR

08. - 10.04.2025, Sao Paulo

Brazil



More than 16.000 visitors from 34 countries 2% international visitors



More than 550 exhibitors from 23 countries 31% international exhibitors

















#### Top 10 international visitor countries Top 10 international exhibitor countries



### **Visitor Sectors**



###