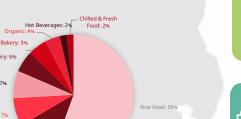

### Top 10 international exhibitor countries

Top 10 international visitor countries

**Visitor sectors** 

Import / Export: 28%

Services: 5%Others: 2%

**Exhibitor segments** 

Bread & Bakery: 5%

Frozen Food: 7%