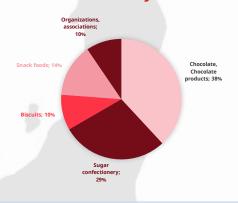

discussions between exhibitors and buyers
- ISM Middle East Awards features eight categories "best chocolate product", "best hard & soft candy product", "best bakery product", "best healthy snack", "best packaging", "best brand story", "best traditional product", "best organic product"
- Festive Showcase special showcase area for festive and seasonal products
- Exhibitor-Evening "Sweet Connections"





# ISM Japan



THE DEDICATED SHOWCASE FOR SWEETS & SNACKS IN JAPAN 15. – 17.04.2025, Tokyo



More than **55.214** visitors from Japan
And East Asia



932 exhibitors (partner fairs combined)from more than 15 countries93% international exhibitors (sweets and snacks segment)

### Top visitors by year



### Top 10 exhibitor countries



### **Visitor Sectors**



### **Exhibitor Segments**



### **Highlights / Side Events**

Co-located with 7 established partner fairs
Anuga Select Japan
Dessert Sweets & Bakery Festival
FABEX
Food & Drink OEM Matching Expo
Future Rice Fair
Premium Food Show
ProWine Tokyo