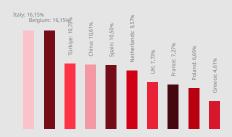

itor countries Based on the figures of predecessor exhibition in 2023



### **Exhibitor Segments**



- Get connected to the Global Anuga Network
- Meet key decision-makers from a variety of comapanies and brands across the East Asian region
- Pre-show, on-site and post-event engagement opportunities
- Test your product in Japan before expanding across East Asia
- Learn about and experience the latest trends in F&B first-hand, in-person







# ISM

# THE WORLD'S LARGEST TRADE FAIR FOR SWEETS & SNACKS 02. - 05.02.2025, Cologne





Ca. **35.000** visitors from **140** countries **72%** international visitors



More than **1,500** exhibitors from **75** countries **88%** international exhibitors

### Top 10 international visitor countries



### Top 10 international exhibitor countries



#### **Visitor Sectors**



### **Exhibitor Segments**



### **Highlights / Side Events**

### LAB5 BY ISM

LAB5 by ISM offers a unique trade fair experience in Hall 10.1, featuring business, networking, and entertainment. Enjoy a relaxed atmosphere with a DJ, a Coffee Lounge that turns into a Kölsch bar, and an Instagram Point for memorable photos. Explore five special areas: "Finest Creations – hand-crafted," "Trend Snacks Area," Start-ups, Scale-ups, and the "New Product Showcase."

#### **GISMO SQUARE**

At Gismo Square on the centre boulevard, take a break, recharge in the lounge, check trade magazines, and grab a personalized trade fair souvenir.





# ISM Middle East



THE HEART OF SWEET & SNACKS IN THE MENA REGION 15. - 17.09.2025, Dubai



More than **18.700** visitors from *