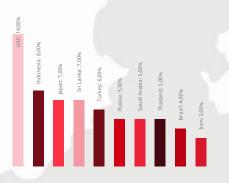

### Top 10 international exhibitor countries

Top 10 international visitor countries

**Visitor sectors** 

Import / Export: 28%

Services: 5%Others: 2%

**Exhibitor segments** 

Bread & Bakery: 5%

Frozen Food: 7%