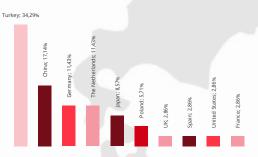

# THAIFEX Anuga Asia

**RE-IMAGINE THE FUTURE OF THE F&B INDUSTRY** 

27. - 31.05.2025, Bangkok

More than 78.764 visitors from 133 countries 21% international visitors

3.133 exhibitors from **52** countries/regions 65% international exhibitors

### Top 10 international visitor countries