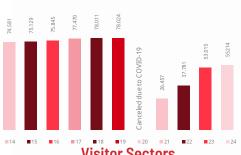

# Anuga Select Japan

WHERE TRADE AND TRENDS ARISE

15. – 17.04.2025, Tokyo

**FINE FOOD** 

More than 55.214 visitors from east-asian countries

from more than 15 countries (partner fairs combined)

More than 930 brands

#### **Visitor Sectors**