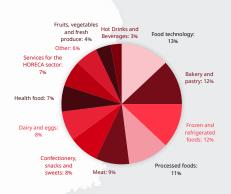

### Top 10 international exhibitor countries

Top 10 international visitor countries

**Visitor sectors** 

Import / Export: 28%

Services: 5%Others: 2%

**Exhibitor segments** 

Bread & Bakery: 5%

Frozen Food: 7%

#### **ANUGA TRENDS**

Retail: 29%

Gastronomy / Out-of-home market: 20%

- Superfoods & ancient grains
- Clean label
- Free-from & health foods
- Convenience & snacking
- Alternative meat proteins
- Plant-based proteins or foods
- Sustainably produced or packaged

#### **ANUGA KEY TOPICS**

Kosher

Meat: 11%

- Halal
- Gourmet & speciality foods
- Private label

INTERNATIONAL FOOD & HOSPITALITY TRADE FAIR

09. - 12.06.2026, Bogotá

More than 37.000 visitors from **55** countries 3% international visitors