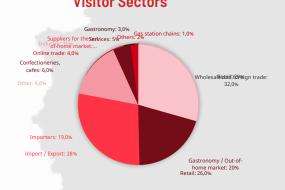

### Top 10 international exhibitor countries

Top 10 international visitor countries

**Visitor sectors** 

Import / Export: 28%

Services: 5%Others: 2%

**Exhibitor segments** 

Bread & Bakery: 5%

Frozen Food: 7%

#### **Visitor sectors**