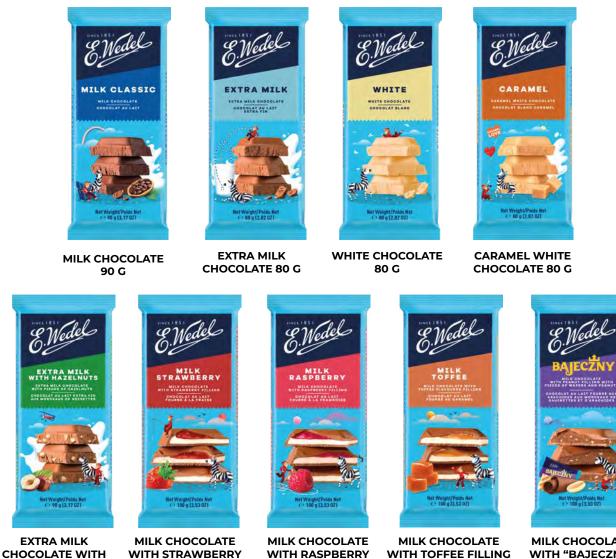

## Unique products

From our signature chocolates, to our innovative new creations. Every piece is a testament to the art of chocolatemaking that has been passed down through generations.

DARK CHOCOLATE (50%- COCOA) 90 G

DARK CHOCOLATE (64%- COCOA) 90 G

DARK CHOCOLATE (80%- COCOA) 90 G

DARK CHOCOLATE CRÈME BRÛLÉE 100 G

DARK CHOCOLATE PANNA COTTA 100 G

DARK CHOCOLATE WITH PIECES OF HAZELNUTS 100 G

DARK CHOCOLATE ESPRESSO 100 G

DARK CHOCOLATE TIRAMISU 100 G

DARK CHOCOLATE COCONUT 100 G

DARK CHOCOLATE CHERRY 100 G

DARK CHOCOLATE STRAWBERRY 100 G