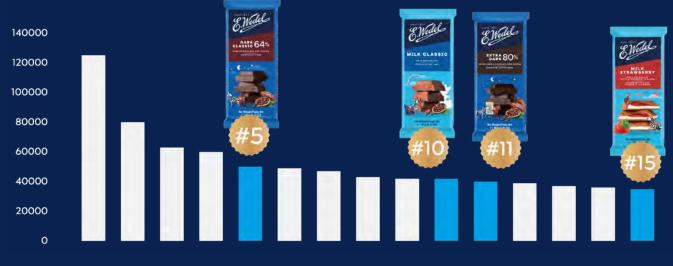

Among the 15 best-selling chocolates in the Polish market, four are from the E.Wedel brand.

CONTACT US

SUBSCRIBE TO NEWSLETTER

CHCECK THE FULL PRODUCT CATALOGUE