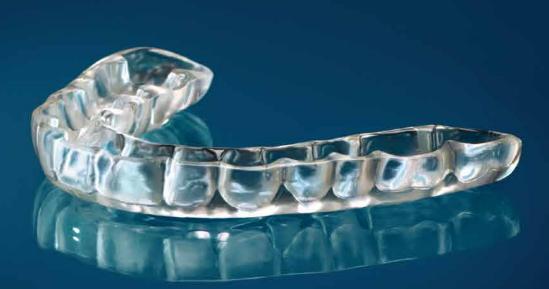

# **CLEARSplint** Nightguard and Splint Material

- Exceptional Accuracy
- Dimensional Stability
- Chairside and Patient Adjustable
  - Lifelong Optical Clarity
  - MMA, BPA and Amine Free

## The Original CLEARsplint Disc

Same material trusted for over 20 years, CLEARsplint CAD/CAM discs support a totally digital process.

- Makes up to two nightguards/splints per disc
- Available in three size options:
  - 98mm x 20mm
  - 98mm x 16mm
  - 95mm x 20mm "clover"

## **CLEARsplint Powder and Liquid**

Provides a mixable version for add-ons and customization. The mixed formulation can be press-packed or poured.

- Available in flex or regular versions and in three sizes:
  - Lab kit (120g liquid, 160g powder)
  - Economy Kit (240g liquid, 320g powder)
  - Super Economy Kit (720g liquid, 960g powder)