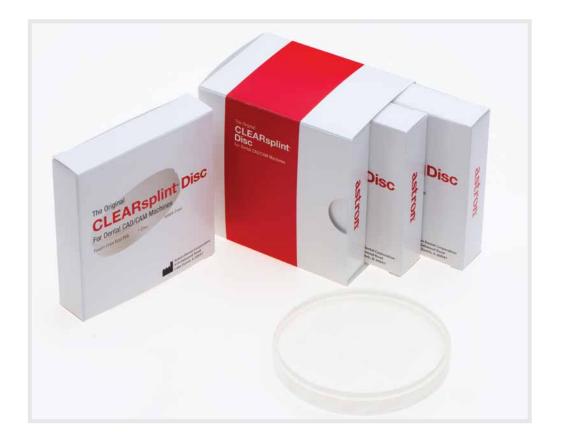

## The Original CLEARsplint Disc

Same material trusted for over 20 years, CLEARsplint CAD/CAM discs support a totally digital process.

- Makes up to two nightguards/splints per disc
- Available in three size options:
  - 98mm x 20mm
  - 98mm x 16mm
  - 95mm x 20mm "clover"