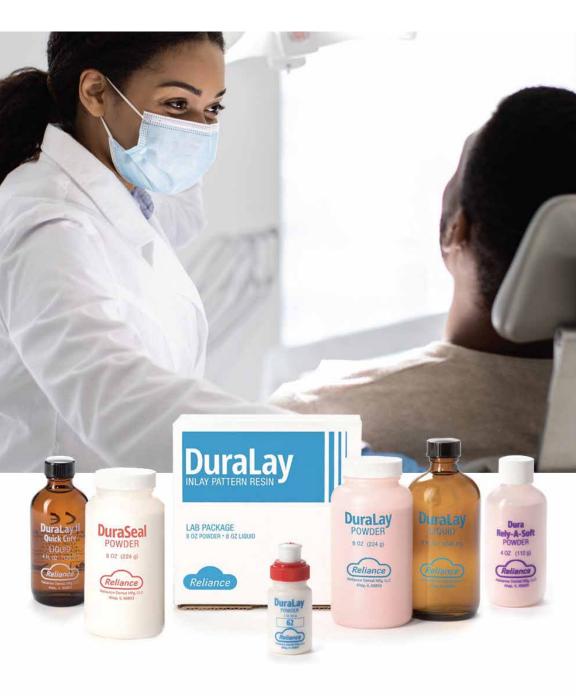

## The Right Choice Starts with Dura

**Reliance Dental Manufacturing, LLC**, provides only the highest quality products, affordable prices, and personal attention to every customer.

Our **Dura** line of dental acrylics features outstanding accuracy, reliability, and ease of use. We take pride in knowing our products are designed to provide both **comfort** and **value** — ensuring a better experience for both patient and dentist.

#### **Dura** ... the first name in reliable dentisty.

**DuraLay** – Our signature inlay pattern resin sets in 5 minutes, forming a dense, accurate, non-shrinking pattern that can be trimmed, handled and invested without fear of breakage, chipping, or distortion.

#### DuraLay Temporary Crown & Bridge -

A self-curing tooth shaded acrylic. Temporary Crown & Bridge provides very little shrinkage, is very hard, and easily polished and trimmed. Sets up in 4 to 5 minutes.

#### DuraBase Soft Cushion Rebase -

Self-curing, soft-cushion rebase material for relining dentures. Will last 9-12 months in the mouth. Provides relief and comfort for even the most sensitive patients.

**Dura Rely-A-Soft** – A long-term soft denture liner for chairside or laboratory use that provides added comfort and will last up to 2 years in the mouth. Available in pink or clear.

**DuraLiner II** – A permanent, hard, selfcuring chairside rebase material for relining dentures. Low exothermic reaction; will not sting or burn the patient's tissue. Available in pink, clear and nylon fibers.

**DuraConditioner** – A tissue conditioner and functional impression material that treats and tones irritated tissue. Generates a functional impression.

RelianceDental.net 1 708 597 6696