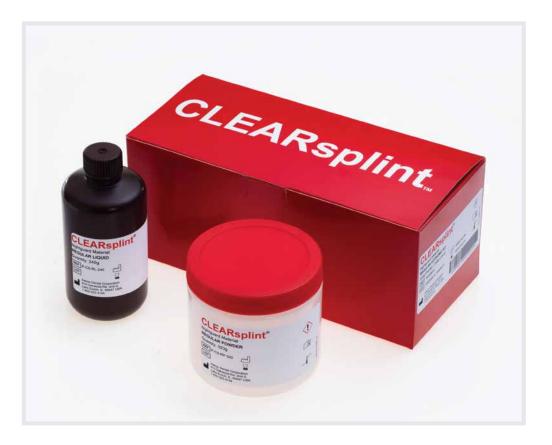

## **CLEARsplint Powder and Liquid**

Provides a mixable version for add-ons and customization. The mixed formulation can be press-packed or poured.

- Available in flex or regular versions and in three sizes:
  - Lab kit (120g liquid, 160g powder)
  - Economy Kit (240g liquid, 320g powder)
  - Super Economy Kit (720g liquid, 960g powder)