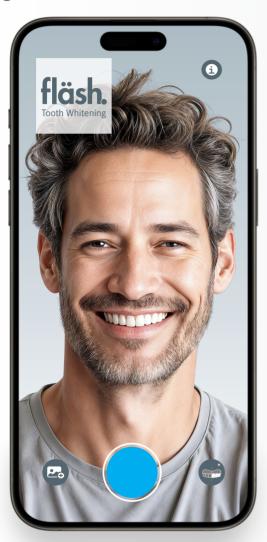

### flaeshapp.com

#### Show and tell your patient

Instant Al-driven preview of achievable withening results.

Can be used by clinic team and patients. No app installation.

Simply open **www.flaeshapp.com** in your browser. Then use the camera on your device.

Scan to start!

## flaeshapp.com

Tip: Add **flaeshapp.com** to your phone's home screen for quick access and to show patients their best smile. After taking a photo, rotate your phone horizontally for a before-and-after comparison.