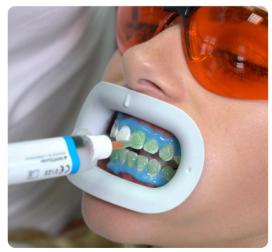

## Gentle, effective and fast

fläsh Chairside Light Whitening with active chlorophyll is gentle on teeth with a low sensitivity rate. Effective whitening in 3–4 treatments of 15 minutes each in one session.

Cosmetic tooth whitening with 6% hydrogen peroxide. Medical tooth whitening with 32% hydrogen peroxide and with medical indication only.

The treatment can be intensified by subsequent use of fläsh Take Home Whitening.

Video: Treatment step by step

Take Home Whitening System