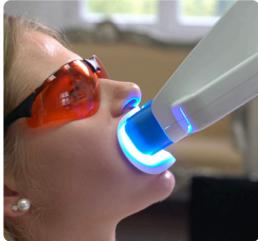

# fläsh. Chairside Light Whitening System

## **Every day live bleaching with fläsh!**

## Gentle, effective and fast

fläsh Chairside Light Whitening with active chlorophyll is gentle on teeth with a low sensitivity rate. Effective whitening in 3–4 treatments of 15 minutes each in one session.

Cosmetic tooth whitening with 6% hydrogen peroxide. Medical tooth whitening with 32% hydrogen peroxide and with medical indication only.

The treatment can be intensified by subsequent use of fläsh Take Home Whitening.