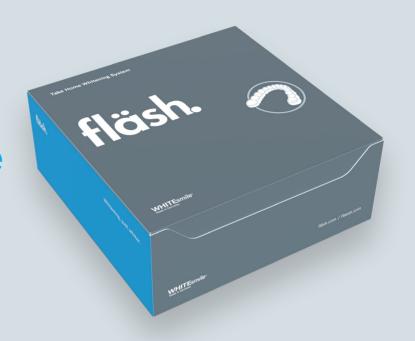

Video: Treatment step by step

Take Home Whitening System

## With laboratory-made customized trays

Use as stand-alone treatment or follow-up. For use in bleaching trays. Rounds up the whitening offer in the clinic. Gentle whitening with minty taste.

flaesh.com