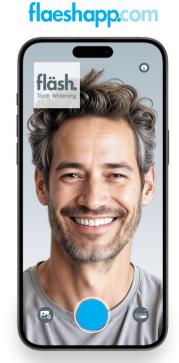

### flaeshapp.com

#### Show and tell your patient

Instant Al-driven preview of achievable withening results.

Can be used by clinic team and patients. No app installation.

Simply open **www.flaeshapp.com** in your browser. Then use the camera on your device.

## flaeshapp.com

Tip: Add **flaeshapp.com** to your phone's home screen for quick access and to show patients their best smile. After taking a photo, rotate your phone horizontally for a before-and-after comparison.