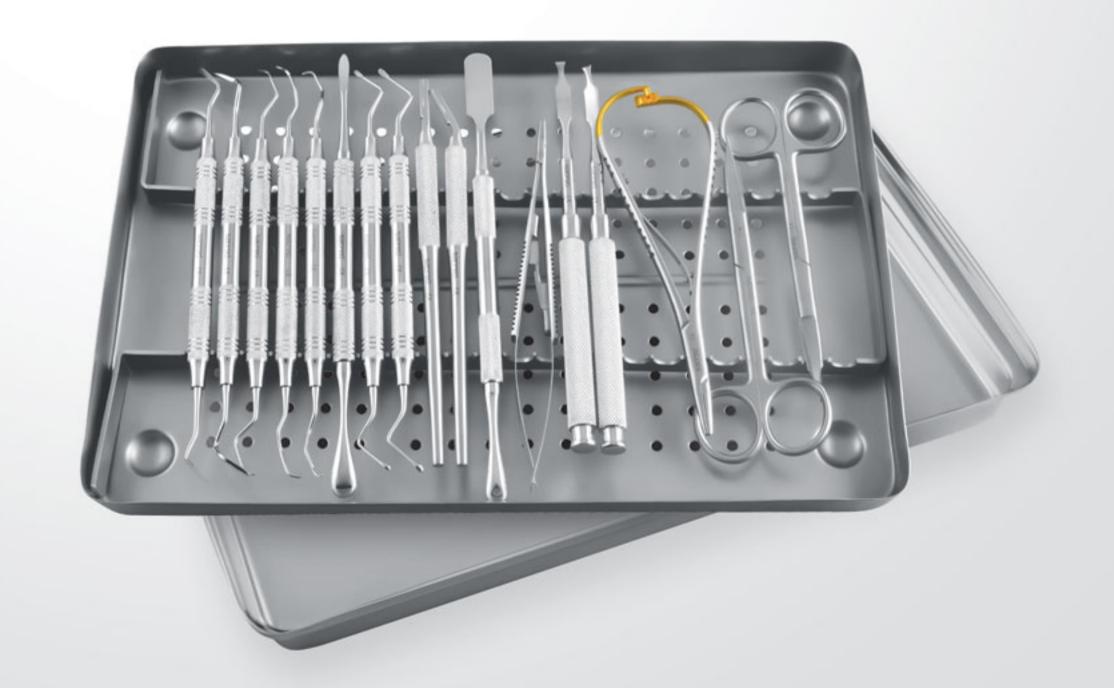

### SAC-2016 (Complete Set)

| Containing:                  |             |
|------------------------------|-------------|
| Mouth Mirror Handle          | 000-007     |
| Explorer                     | 025-001     |
| London College Plier         | 100-017     |
| Semken-Taylor Pliers         | 100-003     |
| Molt Periosteal              | 025-220     |
| Prichard Periosteal          | 025-221     |
| Farabeuf Retractor           | 175-035     |
| Retractor Sternberg          | 800-010     |
| Miller Retractor             | SAC2613-2   |
| Crile Wood Holder TC         | NH5530      |
| Mathieu Needle Holder        | 150-031     |
| Goldman Fox Scissors         | 125-003     |
| Haemostatic Forcep, straight | 150-003     |
| Haemostatic Forcep, curved   | 150-003     |
| Mouth Mirror #4              | 000-001     |
| Goldman-Fox Knives           | 025-252     |
| Orban Knives                 | 025-335/336 |
| Trav                         | 225-0508    |