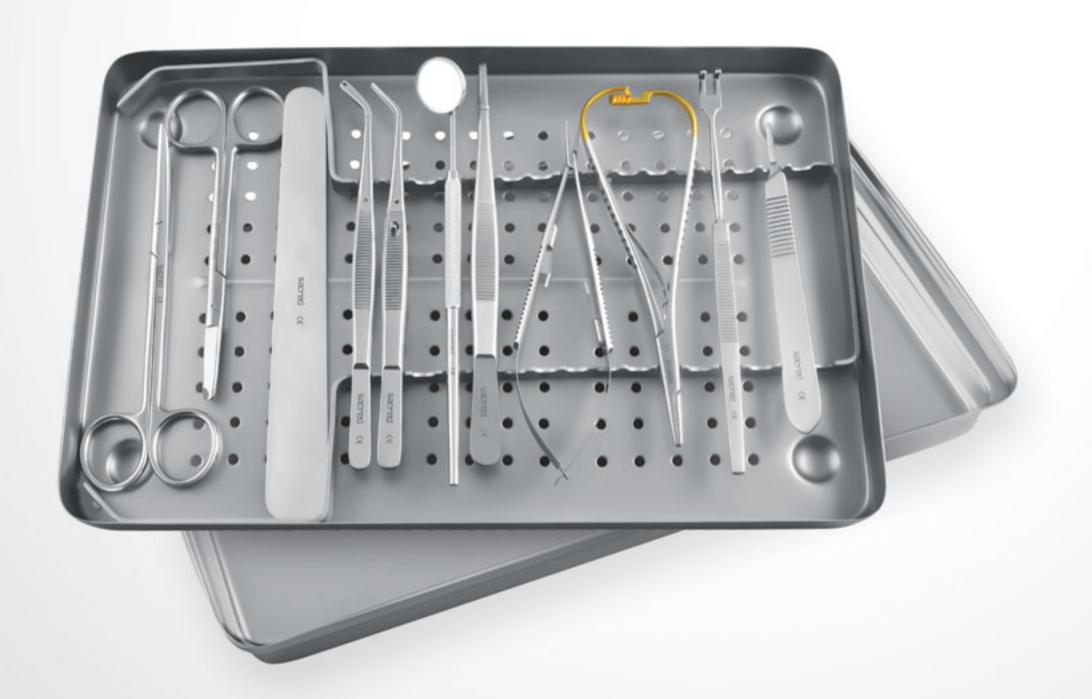

### SAC-2016 (Complete Set)

| Containing:                  |             |
|------------------------------|-------------|
| Mouth Mirror Handle          | 000-007     |
| Explorer                     | 025-001     |
| London College Plier         | 100-017     |
| Semken-Taylor Pliers         | 100-003     |
| Molt Periosteal              | 025-220     |
| Prichard Periosteal          | 025-221     |
| Farabeuf Retractor           | 175-035     |
| Retractor Sternberg          | 800-010     |
| Miller Retractor             | SAC2613-2   |
| Crile Wood Holder TC         | NH5530      |
| Mathieu Needle Holder        | 150-031     |
| Goldman Fox Scissors         | 125-003     |
| Haemostatic Forcep, straight | 150-003     |
| Haemostatic Forcep, curved   | 150-003     |
| Mouth Mirror #4              | 000-001     |
| Goldman-Fox Knives           | 025-252     |
| Orban Knives                 | 025-335/336 |
| Trav                         | 225-0508    |