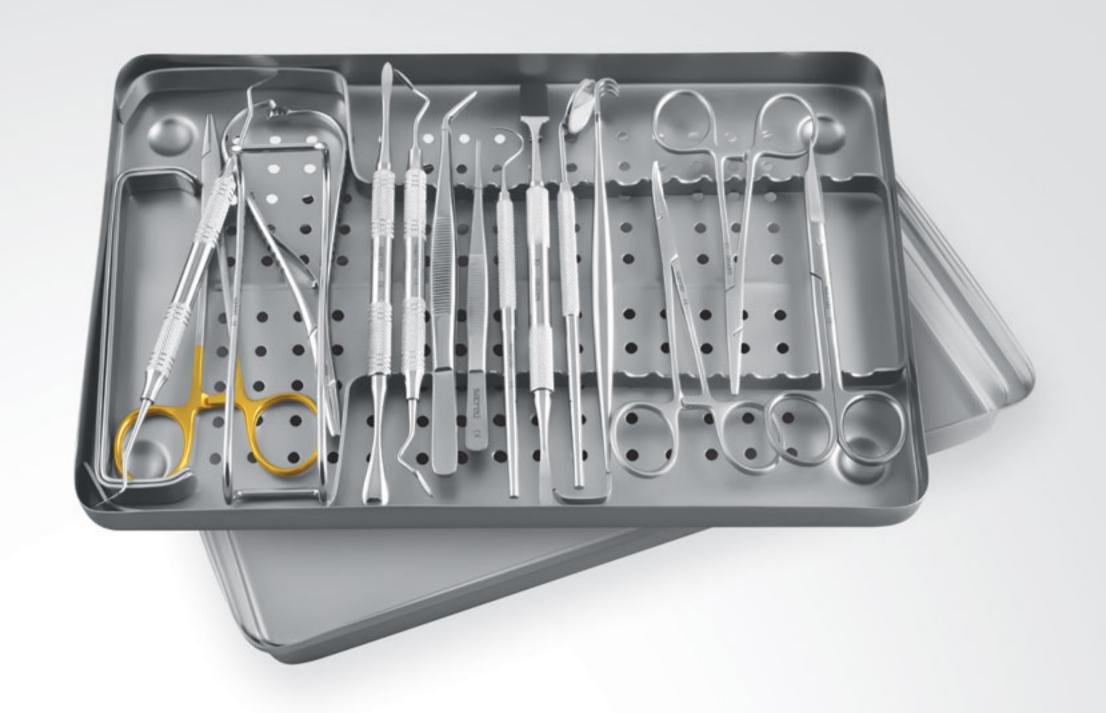

### SAC-2015 (Complete Set)

**INSTRUMENTS KITS** 

FOR ORAL SURGERY

| Containing:                  |          |
|------------------------------|----------|
| Gracey Curette 7/8           | 025-283  |
| Gracey Curette 11/12         | 025-285  |
| Gracey Curette 13/14         | 025-285A |
| Goldman-Fox, straight        | 125-003  |
| Goldman-Fox, curved          | 125-004  |
| Lucas Bone Curette           | 025-241  |
| Lucas Bone Curette           | 025-242  |
| Kirkland Knife               | 025-258  |
| Orban Knives                 | 025-259  |
| Molt Periosteal              | 025-220  |
| Prichard Periosteal          | 025-224  |
| Scalpel Handle, straight     | 000-011  |
| Scalpel Handle, curved       | 000-012  |
| Ochsenbein Chisel            | 00-036   |
| Ochsenbein Chisel            | 700-037  |
| Castroviejo Needle Holder TC | NH5510   |
| Mathieu Needle Holder        | 150-031  |
| Tray                         | 225-054S |
|                              |          |