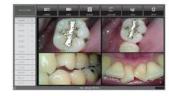

# Strong point of GoodDrs Camera

Auto focus Real Autofocus function shows clear images.

HD image High definition show more detail images,

#### Software compatibility

Can be use camera with most of dental imaging software, \* It would need twain driver for some of dental imaging software,

#### Zoom function

Ability to enlarge the image with zoom feature to support user convenience.

\* Need to install "Zoom function" program on the PC.