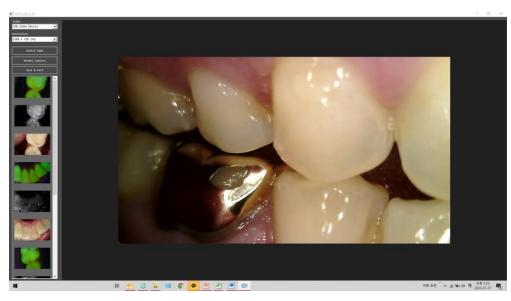

#### Software compatibility

Can be use camera with most of dental imaging software, \* It would need twain driver for some of dental imaging software,