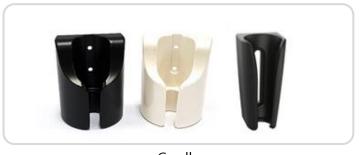

# Accesories

Disposable Cover

35\*100(S) - Smaller 35\*100(S) - Wider 46\*195(S) - Wider 60\*205(S) - Wider

AP.

Ľ١

Receiver

Cradle