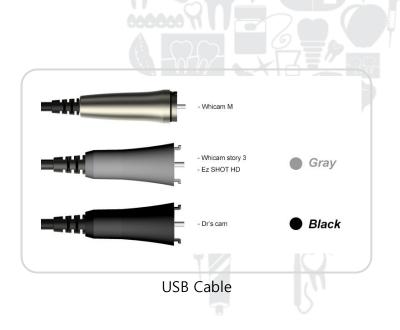

#### Big capacity battery

Long time use with big capacity battery,

Whicam M

Whicam Story 3 CS

Dr's Cam

EZ-Shot HD

Receiver

Software compatibility Able to be used with almost any dental imaging software in the market.

Detachable USB cable Detachable USB cable makes it easy to move the camera to other dental chairs.

=

FHD image support FHD The device shows FHD (1080p) in live image supported by a 5M sensor.