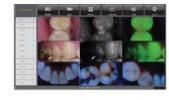

## Macro to Infinity Intraoral Camera Model Name : Whicam M

- Durable metal body
- It is the only product on the market that can obtain Macro to infinity Image
- · Compact size with a dental handpiece design which is familiar to dentists
- · Can be easily mounted on a dental unit chair
- · Various color impression functions and convenience functions such as a built-in mouse

| Whica            | am Macro to<br>Autofocus Dente                                                            | O <b>Infinity</b><br>al Cemera with Mouse |                  | $\overline{\mathbf{n}}$ |
|------------------|-------------------------------------------------------------------------------------------|-------------------------------------------|------------------|-------------------------|
| Macro to in      | hfinity                                                                                   | Dental handpiece design                   |                  |                         |
| AF Auto-focus    | s Twain                                                                                   | Support twain driver                      |                  |                         |
| METAL Metal body | / case<br><u> t</u> <u> t</u> | Slim head size                            |                  |                         |
| Mouse fund       | ction FHD                                                                                 | FHD image support                         |                  |                         |
|                  |                                                                                           |                                           | Full HD<br>1080p | Whicam M                |