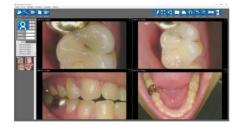

#### Zoom function

Ability to enlarge the image with zoom feature to support user convenience.

\* Need to install "Zoom function" program on the PC.