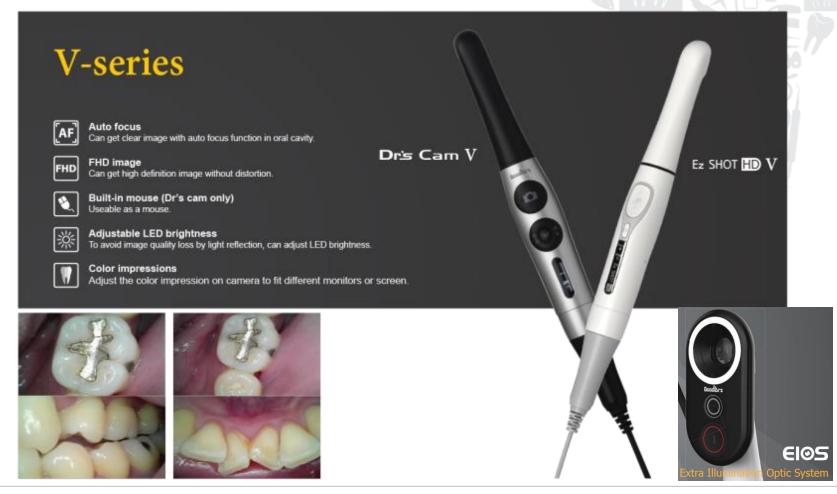

# M station

Multifunctional Station for Dental Camera All in One System without Computer Model Name : M station

- Competitive price product
- Targeting Normal Dental office and Unit chair companies
- Management and consultation of most patient images without a computer
- Easy installation

# M station

#### Features of M-STATION

Without computer system

It has its own image management program, Patient image management is possible without PC or S/W

Snapshot & Video Capture Snapshot & Video Recording is possible

High definition (HD) image support High-resolution display supported via HDMI port

#### Various image editing functions

Various editing functions such as zoom in, zoom out, mirroring, drawing for communication with patient

USB memory card Copy saved data using USB memory card

Various language support Supports English, German, Korean, Chinese, Italian, Spanish

-

Supports three UI themes

Selectable UI style for user's desire

Download 1,000 possible files Store up to 1000 files on internal memory

Compact size 82 x 82 x 17mm / 96g