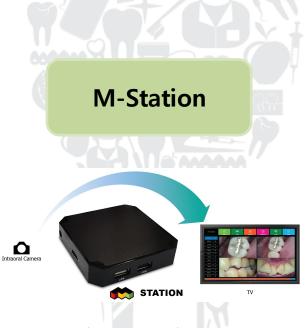

# M station

Multifunctional Station for Dental Camera All in One System without Computer Model Name : M station

- Competitive price product
- Targeting Normal Dental office and Unit chair companies
- Management and consultation of most patient images without a computer
- Easy installation

# M station

#### Features of M-STATION

Without computer system

It has its own image management program, Patient image management is possible without PC or S/W

Snapshot & Video Capture Snapshot & Video Recording is possible

High definition (HD) image support High-resolution display supported via HDMI port

#### Various image editing functions

Various editing functions such as zoom in, zoom out, mirroring, drawing for communication with patient

USB memory card Copy saved data using USB memory card

Various language support Supports English, German, Korean, Chinese, Italian, Spanish

-

Supports three UI themes

Selectable UI style for user's desire

Download 1,000 possible files Store up to 1000 files on internal memory

Compact size 82 x 82 x 17mm / 96g