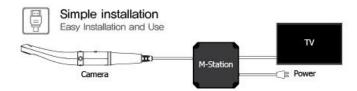

# M station

Multifunctional Station for Dental Camera All in One System without Computer Model Name : M station

- Competitive price product
- Targeting Normal Dental office and Unit chair companies
- Management and consultation of most patient images without a computer
- Easy installation

#### Features of M-STATION

Without computer system

It has its own image management program, Patient image management is possible without PC or S/W

Snapshot & Video Capture Snapshot & Video Recording is possible