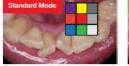

**3 Color Impressions** Can change live image color impression (Original, Warm, Cool)

Software compatibility

Support keyboard short-cut data changing program and twain driver,