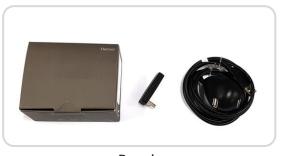

# Accesories

Disposable Cover

35\*100(S) - Smaller 35\*100(S) - Wider 46\*195(S) - Wider 60\*205(S) - Wider

AP.

Ľ١

Receiver

Cradle