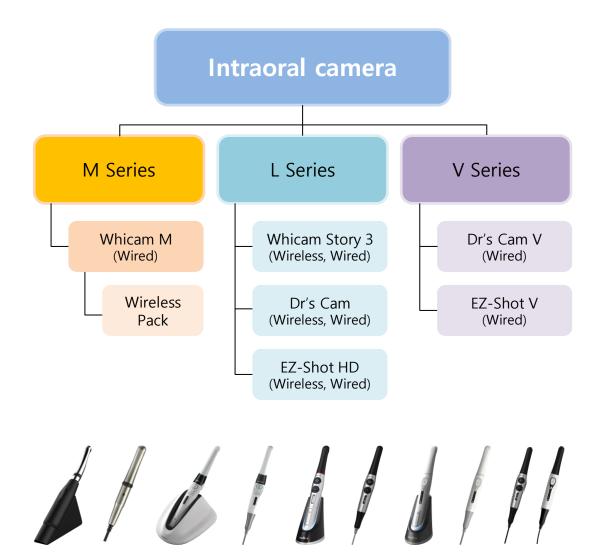

# **GoodDrs Camera Classification**

(Multi Functional station) All cameras can be used with station