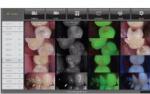

Color impressions Adjust the color impression on camera to fit different monitors or screen.

Same color chart image with switte