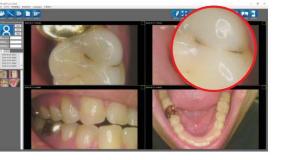

#### Zoom function

Ability to enlarge the image with zoom feature to support user convenience.

\* Need to install "Zoom function" program on the PC.