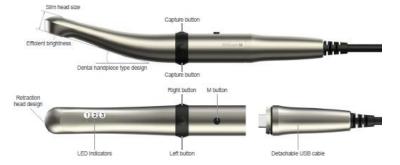

## Macro to Infinity Intraoral Camera Model Name : Whicam M

- Durable metal body
- It is the only product on the market that can obtain Macro to infinity Image
- · Compact size with a dental handpiece design which is familiar to dentists
- · Can be easily mounted on a dental unit chair
- · Various color impression functions and convenience functions such as a built-in mouse

| Whica            | am Macro to<br>Autofocus Dente                                                            | O <b>Infinity</b><br>al Cemera with Mouse |                  | $\overline{\mathbf{n}}$ |
|------------------|-------------------------------------------------------------------------------------------|-------------------------------------------|------------------|-------------------------|
| Macro to in      | hfinity                                                                                   | Dental handpiece design                   |                  |                         |
| AF Auto-focus    | s Twain                                                                                   | Support twain driver                      |                  |                         |
| METAL Metal body | / case<br><u> t</u> <u> t</u> | Slim head size                            |                  |                         |
| Mouse fund       | ction FHD                                                                                 | FHD image support                         |                  |                         |
|                  |                                                                                           |                                           | Full HD<br>1080p | Whicam M                |

# Whicam M

Zoom function Ability to enlarge the image with zoom feature to support user convenience.

LED brightness adjust Ability to adjust the LED brightness.

Support twain driver Support twain driver allows for use in almost any dental imaging software. 

Software compatibility Able to be used with almost any dental imaging software in the market.

Detachable USB cable Detachable USB cable makes it easy to move the camera to other dental chairs.

=

FHD image support FHD The device shows FHD (1080p) in live image supported by a 5M sensor.