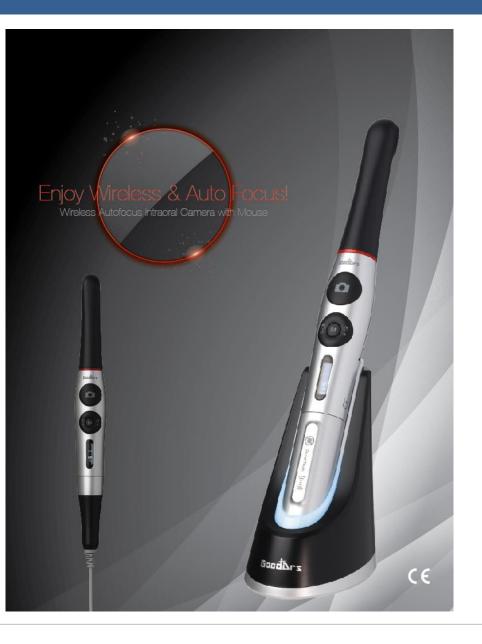

# **Features of Wireless camera**

## Wireless type only

(((i)))

High speed digital wireless High speed digital wireless provide more clear live image without interruption.

Wireless receiver Compact wireless receiver without any power supply.

#### Big capacity battery

Long time use with big capacity battery,

Whicam M

Whicam Story 3 CS

Dr's Cam

EZ-Shot HD

Receiver