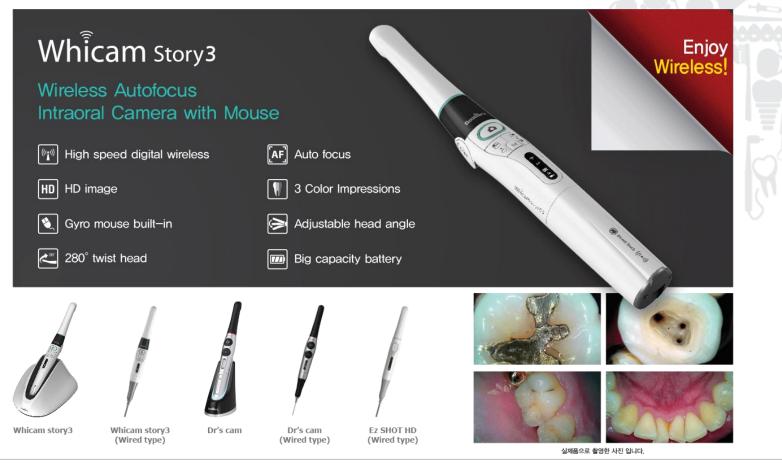

# Whicam story 3

#### Wireless type only

16

High speed digital wireless High speed digital wireless provide more clear live image without interruption.

Wireless receiver Compact wireless receiver without any power supply.

Big capacity battery Long time use with big capacity battery,

#### Auto focus AF Real Autofocus function shows clear images.

HD

HD image

High definition show more detail images,

Adjustable head angle User can use the camera with prefer angle,

Gyro mouse built-in Useable as a mouse,

280° twist head Easy to get approach anywhere in oral cavity,

OLED screen

Bright and clear OLED screen indicates various device status,

Adjustable LED brightness Can adjust LED brightness to avoid light reflecting,

**3 Color Impressions** Can change live image color impression (Original, Warm, Cool)

Software compatibility

Support keyboard short-cut data changing program and twain driver,