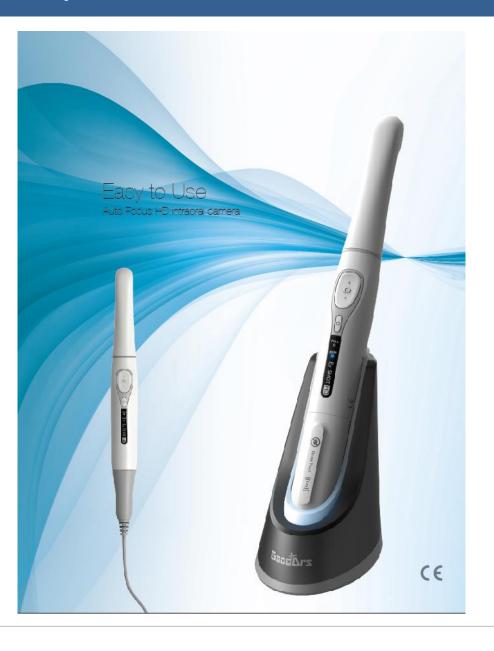

# Whicam story 3

#### Auto focus AF Real Autofocus function shows clear images.

HD

HD image

High definition show more detail images,

Adjustable head angle User can use the camera with prefer angle,

Gyro mouse built-in Useable as a mouse,

280° twist head Easy to get approach anywhere in oral cavity,

OLED screen

Bright and clear OLED screen indicates various device status,

Adjustable LED brightness Can adjust LED brightness to avoid light reflecting,

**3 Color Impressions** Can change live image color impression (Original, Warm, Cool)

Software compatibility

Support keyboard short-cut data changing program and twain driver,