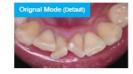

**3 Color Impressions** Can change live image color impression (Original, Warm, Cool)

Software compatibility

Support keyboard short-cut data changing program and twain driver,