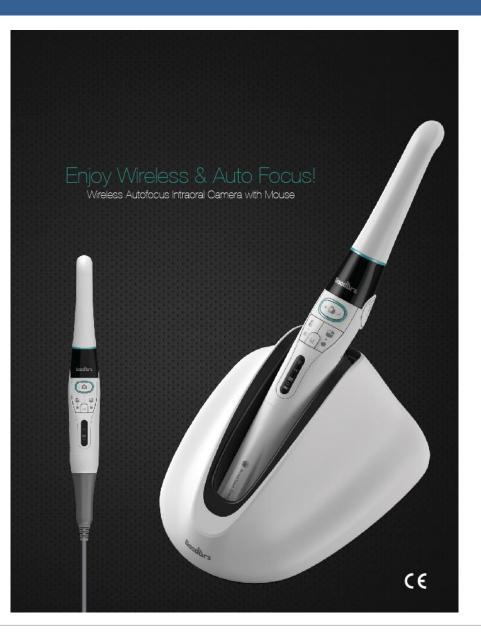

# **Features of Wireless camera**

## Wireless type only

(((i)))

High speed digital wireless High speed digital wireless provide more clear live image without interruption.

Wireless receiver Compact wireless receiver without any power supply.

#### Big capacity battery

Long time use with big capacity battery,

Whicam M

Whicam Story 3 CS

Dr's Cam

EZ-Shot HD

Receiver