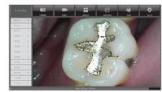

r companies
- Management and consultation of most patient images without a computer
- Easy installation



# M station



#### Features of M-STATION



Without computer system

It has its own image management program, Patient image management is possible without PC or S/W



Snapshot & Video Capture Snapshot & Video Recording is possible



High definition (HD) image support High-resolution display supported via HDMI port





#### Various image editing functions

Various editing functions such as zoom in, zoom out, mirroring, drawing for communication with patient







USB memory card Copy saved data using USB memory card



Various language support Supports English, German, Korean, Chinese, Italian, Spanish



-



Supports three UI themes

Selectable UI style for user's desire

















Download 1,000 possible files Store up to 1000 files on internal memory



Compact size 82 x 82 x 17mm / 96g

## **Extra Intraoral Optic System (EIOS)**

- · Can take full arch or face with EIOS
- Can take external images using strong lighting
- · Easily detachable with all cameras of GoodDrs

# EIOS

### Extra Ilumination Optic System



Extra oral image Help to show full arch photo with Good Doctors intraoral cameras



Compact design Compact & Easy to apply design



Rechargeable battery User doesn't need to change battery



Bright LED 24 LED make light



**NEV** ARRIVA



# **Current Product**

# Accesories



Disposable Cover

35\*100(S) - Smaller 35\*100(S) - Wider 46\*195(S) - Wider 60\*205(S) - Wider



AP.

Ľ١



Receiver



Cradle



# **Comparison Table**



## Compa