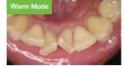

**3 Color Impressions** Can change live image color impression (Original, Warm, Cool)

Software compatibility

Support keyboard short-cut data changing program and twain driver,