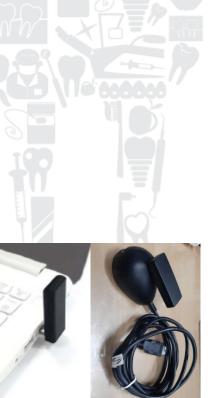

# **Features of Wireless camera**

## Wireless type only

(((i)))

High speed digital wireless High speed digital wireless provide more clear live image without interruption.

Wireless receiver Compact wireless receiver without any power supply.

#### Big capacity battery

Long time use with big capacity battery,

Whicam M

Whicam Story 3 CS

Dr's Cam

EZ-Shot HD

Receiver