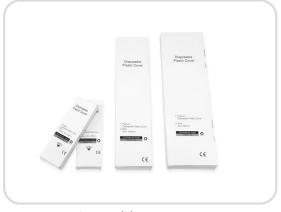

# Accesories

Disposable Cover

35\*100(S) - Smaller 35\*100(S) - Wider 46\*195(S) - Wider 60\*205(S) - Wider

AP.

Ľ١

Receiver

Cradle