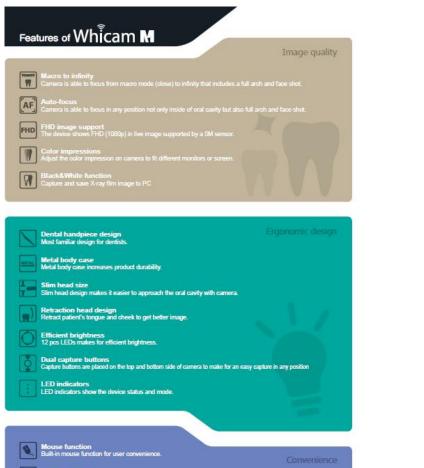

## Macro to Infinity Intraoral Camera Model Name : Whicam M

- Durable metal body
- It is the only product on the market that can obtain Macro to infinity Image
- · Compact size with a dental handpiece design which is familiar to dentists
- · Can be easily mounted on a dental unit chair
- · Various color impression functions and convenience functions such as a built-in mouse

# Whicam M

Zoom function Ability to enlarge the image with zoom feature to support user convenience.

LED brightness adjust Ability to adjust the LED brightness.

Support twain driver Support twain driver allows for use in almost any dental imaging software. 

Software compatibility Able to be used with almost any dental imaging software in the market.

Detachable USB cable Detachable USB cable makes it easy to move the camera to other dental chairs.

=

FHD image support FHD The device shows FHD (1080p) in live image supported by a 5M sensor.

Color impressions Adjust the color impression on camera to fit different monitors or screen.

Same color chart image with switte