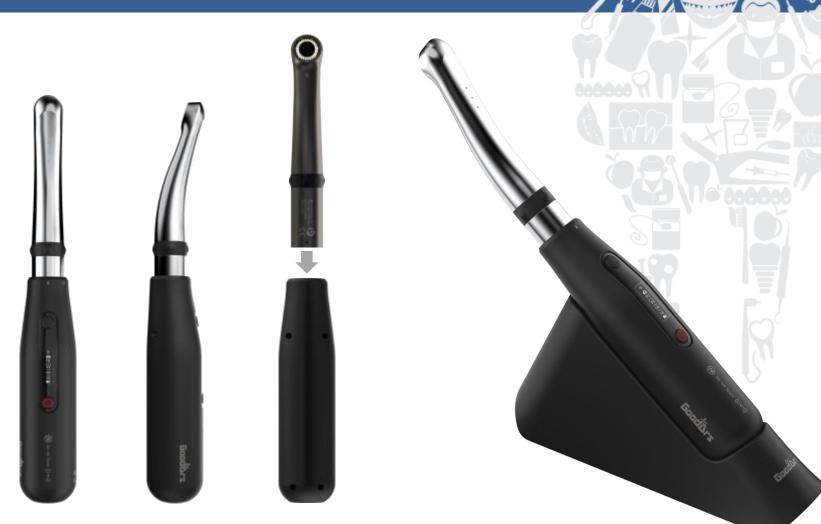

# Dr's cam

#### Wireless type only

#### High speed digital wireless High speed digital wireless provide more clear live image without interruption,

# Wireless receiver

#### Auto focus

Can get clear image with auto focus function in oral cavity,

(((\*)))

AF

280

OLED

淤

#### Can get high definition image without distortion.

Gyro mouse built-in Useable as a mouse.

Easy to get approach anywhere in oral cavity,

#### OLED screen Bright and clear OLED screen indicates various device status,

Adjustable LED brightness To avoid image quality loss by light reflection, can adjust LED brightness,

#### Software compatibility

**3 Color Impressions** 

Can be use camera with most of dental imaging software, \* It would need twain driver for some of dental imaging software,

Can change live image color impression (Original, Warm, Cool)