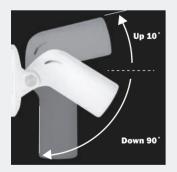

#### Angle can be adjusted up to 90°

The angle can be adjusted down to 90°, so you can see the treatment comfortably from any angle.