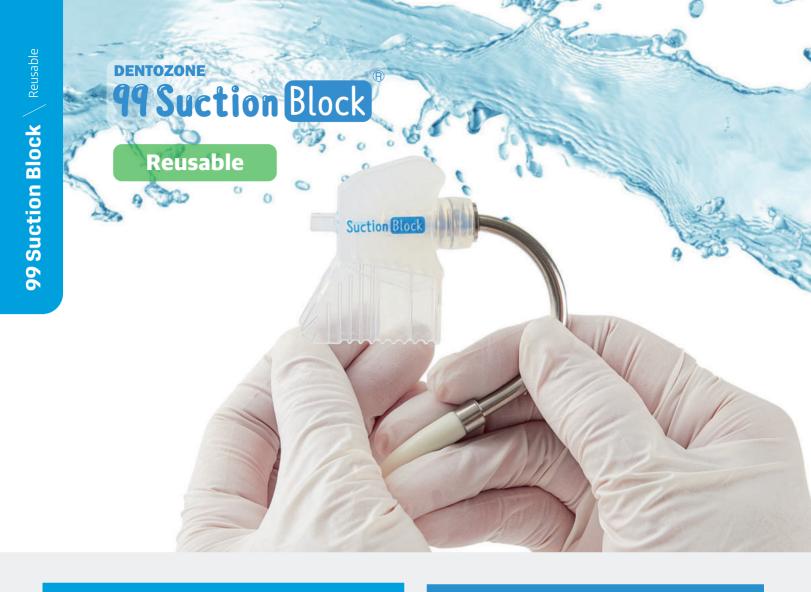

# New Self Suction 99 Suction block

The ergonomically designed 99 suction block gently wraps around the gums and removes more than 99% of water and saliva from the mouth during treatment in real-time. It also removes saliva inside the throat, which was difficult to remove even with conventional suction tips, making patients and patients comfortable.

#### 99 Suction Block

It was developed with the convenience of both patients and staff in mind.

# 99 Suction Block made possible for 99% suction!

99Suction Block sucks water out of patient's mouth continuously as it wraps gum of teeth softly.

#### Reusable

99 suction blocks can be reused after sterilization with autoclave.

It's very convenient because you can use it again after using it.

#### Not hard and soft.

The 99 suction block made of soft silicon is not hard when the patient bites the product, so there is no burden on the oral cavity.