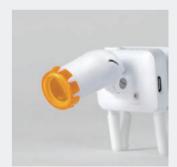

#### eBite3S Blue light

eBite3S Blue light can check orthodontic attachments easily.

**4-5** PAGE

#### **Distinguish transparent** orthodontic attachments

When removing orthodontic attachments that were difficult to distinguish due to their similarity to the color of teeth are distinguished by a fluorescent blue color and can be easily removed.