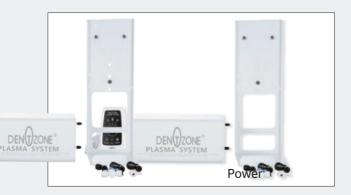

#### DPS<sub>2</sub>

Dentozone Corp, the No. 1 dental water quality management company in Korea. It manages dental hospitals nationwide in Korea and manages dental water quality with plasma.

**11** 

#### Interaction with patient on display

a, DPS2 Body 1ea The display shows the patient that the water is safe. ap or with plug 1ea, Fitting 5ea

#### Compact size easy to install

Compact size of DPS2 is easy to install.

| Product name                       | DPS2                     |
|------------------------------------|--------------------------|
| 1 Package                          | DPS2, Display, Bracket   |
| 270 (Mac) kages side (milia) 5 (H) | 270(W) x 380(L) x 135(H) |
| Weight(Kg)                         | 3.1kg                    |
| DC <b>P&amp;Wé</b> 100~240VAC)     | DC 24V (100~240VAC)      |
|                                    |                          |