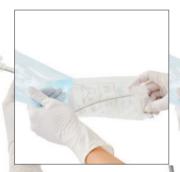

Weight(g) 177g

32(W)cs(55(e)·xw40(gHt))· 10g32(W) x 15(L) x 40(H) · 10g

No need assistant
99 Suction block can suction
99% of the water and saliva
in a patient's mouth
without the assistant's help.

**Super easy to install**Just Install it into SE.

Individual Package
It is hygienic because
it is individually wrapped.

Easy to use
There are 20ea in a box,
so you just pull out
at treatment.

| Product name        | 99 Suction Block(Disposable) Suction Block(Disposable)  |
|---------------------|---------------------------------------------------------|
| 1 Package           | 20ea                                                    |
| Package size(mm)    | 110(W) x 190(L) x 140(H) 110(W) x 190(L) x 140(H)       |
| Weight(g)           | 350g                                                    |
| 1pcs(size · weight) | 90(W) x 1924(L)we1g(H) · 15@0(W) x 194(L) x 17(H) · 15g |