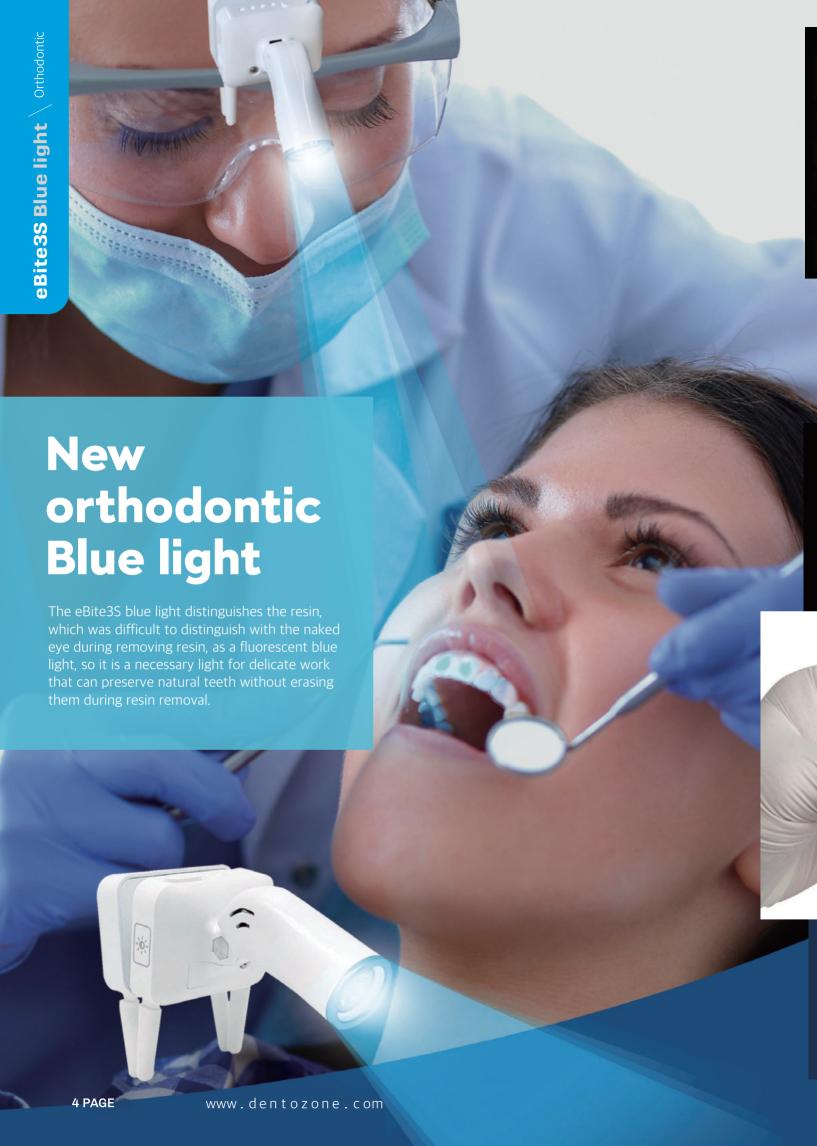

#### eBite3S Blue light

eBite3S Blue light can check orthodontic attachments easily.

**4-5** PAGE

#### **Distinguish transparent** orthodontic attachments

When removing orthodontic attachments that were difficult to distinguish due to their similarity to the color of teeth are distinguished by a fluorescent blue color and can be easily removed.