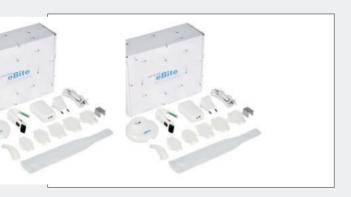

#### Up to 5 hours of use

It is a rechargeable type product that can be used for up to 5 hours on a single charge.

| Product name    | eBite3S Blue Light                           |
|-----------------|----------------------------------------------|
| Size            | 41mm X 70mm X 54mm                           |
| Weight          | 41g                                          |
| Brightness step |                                              |
| Brightness      | (Low)1,300Lx (Mid)1,700Lx (High)2,000Lx      |
| Charging time   | 2Hours                                       |
| continuous use  | Continuous use in weak mode: up to 5 hours   |
| available time  | Continuous use in strong mode: up to 3 hours |

#### Product specification

99 **SurodigictBhadké**Reusable)99 Suction Block(Reusable)

Suctional Connector (1ea) Substitutional Block (5pcs) / Suction Block (5pcs)

110 (Pa)ckageO(iz)e(m100)(H) 110(W) x 100(L) x 100(H)