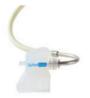

# New Self Suction 99 Suction block

The ergonomically designed 99 suction block gently wraps around the gums and removes more than 99% of water and saliva from the mouth during treatment in real-time. It also removes saliva inside the throat, which was difficult to remove even with conventional suction tips, making patients and patients comfortable.

#### 99 Suction Block

It was developed with the convenience of both patients and staff in mind.

# 99 Suction Block made possible for 99% suction!

99Suction Block sucks water out of patient's mouth continuously as it wraps gum of teeth softly.