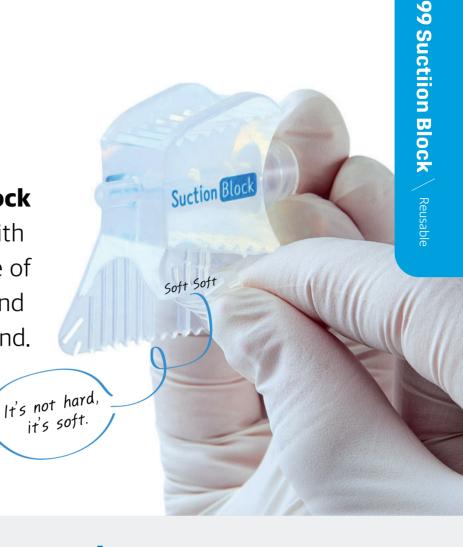

#### 99 Suction Block

It is a 99 suction block that automatically suctions without the assistance of an assistant during treatment.

**8-9** PAGE

#### 99 Suction Block

It was developed with the convenience of both patients and staff in mind.

#### Not hard and soft.

The 99 suction block made of soft silicon is not hard when the patient bites the product, so there is no burden on the oral cavity.