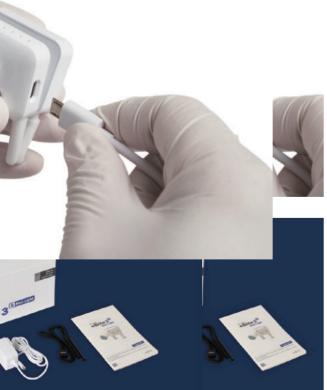

#### eBite3S

eBite3S is a rechargeable cordless loupe light.

6 PAGE

#### Up to 5 hours of use

It is a rechargeable type product that can be used for up to 5 hours on a single charge.

| Product name    | eBite3S Blue Light                           |
|-----------------|----------------------------------------------|
| Size            | 41mm X 70mm X 54mm                           |
| Weight          | 41g                                          |
| Brightness step |                                              |
| Brightness      | (Low)1,300Lx (Mid)1,700Lx (High)2,000Lx      |
| Charging time   | 2Hours                                       |
| continuous use  | Continuous use in weak mode: up to 5 hours   |
| available time  | Continuous use in strong mode: up to 3 hours |

**Charging the Battery** 

**Curing Filter** 

| •                 |                                          |
|-------------------|------------------------------------------|
| Product name      | eBite3S                                  |
| Input             | AC 100~240V / 50-60Hz                    |
| Output            | DC5V · 1A                                |
| Charging time     | 2Hours                                   |
| Weight            | 39.9g                                    |
| Illumination      | High 6,000Lx / Mid 4,800Lx / Low 3,000Lx |
| Color Temperature | 6,500K                                   |
| Life Span         | 50,000 Time                              |