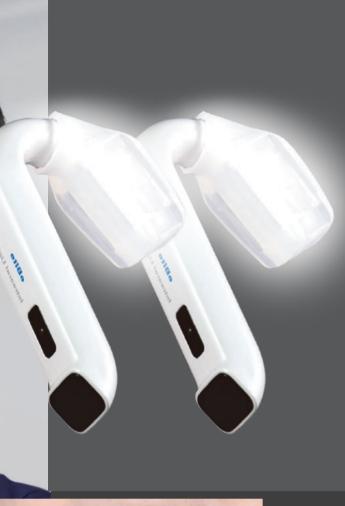

#### eBite3S Blue light

eBite3S Blue light can check orthodontic attachments easily.

**4-5** PAGE

#### eBite3S

eBite3S is a rechargeable cordless loupe light.

6 PAGE

#### **Distinguish transparent** orthodontic attachments

When removing orthodontic attachments that were difficult to distinguish due to their similarity to the color of teeth are distinguished by a fluorescent blue color and can be easily removed.

#### Attaches to goggles, loupes, and glasses

It can be clipped to goggles, loupes, and glasses, so both hands are free when removing the attachment.

#### Angle can be adjusted up to 90°

The angle can be adjusted down to 90°, so you can see the treatment comfortably from any angle.

#### Up to 5 hours of use

It is a rechargeable type product that can be used for up to 5 hours on a single charge.

| Product name    | eBite3S Blue Light                           |
|-----------------|----------------------------------------------|
| Size            | 41mm X 70mm X 54mm                           |
| Weight          | 41g                                          |
| Brightness step |                                              |
| Brightness      | (Low)1,300Lx (Mid)1,700Lx (High)2,000Lx      |
| Charging time   | 2Hours                                       |
| continuous use  | Continuous use in weak mode: up to 5 hours   |
| available time  | Continuous use in strong mode: up to 3 hours |