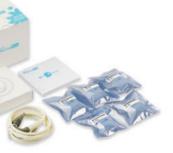

#### Product specification

99 **SurodigictBhadké**Reusable)99 Suction Block(Reusable)

Suctional Connector (1ea) Substitutional Block (5pcs) / Suction Block (5pcs)

110 (Pa)ckageO(iz)e(m100)(H) 110(W) x 100(L) x 100(H)