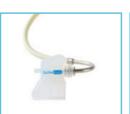

# New Self Suction 99 Suction block

The ergonomically designed 99 suction block gently wraps around the gums and removes more than 99% of water and saliva from the mouth during treatment in real-time. It also removes saliva inside the throat, which was difficult to remove even with conventional suction tips, making patients and patients comfortable.

#### 99 Suction Block

It was developed with the convenience of both patients and staff in mind.

# 99 Suction Block made possible for 99% suction!

99Suction Block sucks water out of patient's mouth continuously as it wraps gum of teeth softly.