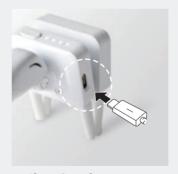

#### Up to 5 hours of use

It is a rechargeable type product that can be used for up to 5 hours on a single charge.

| Product name    | eBite3S Blue Light                           |
|-----------------|----------------------------------------------|
| Size            | 41mm X 70mm X 54mm                           |
| Weight          | 41g                                          |
| Brightness step |                                              |
| Brightness      | (Low)1,300Lx (Mid)1,700Lx (High)2,000Lx      |
| Charging time   | 2Hours                                       |
| continuous use  | Continuous use in weak mode: up to 5 hours   |
| available time  | Continuous use in strong mode: up to 3 hours |

**Charging the Battery** 

**Curing Filter** 

| •                 |                                          |
|-------------------|------------------------------------------|
| Product name      | eBite3S                                  |
| Input             | AC 100~240V / 50-60Hz                    |
| Output            | DC5V · 1A                                |
| Charging time     | 2Hours                                   |
| Weight            | 39.9g                                    |
| Illumination      | High 6,000Lx / Mid 4,800Lx / Low 3,000Lx |
| Color Temperature | 6,500K                                   |
| Life Span         | 50,000 Time                              |