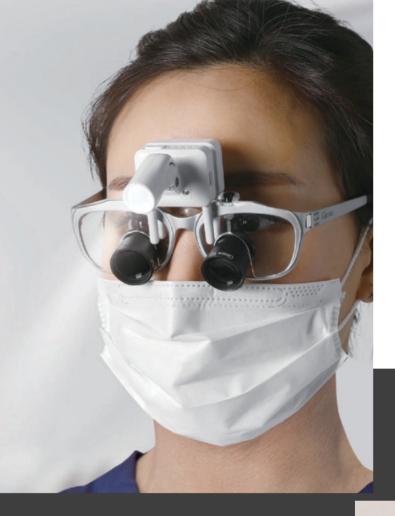

#### Attaches to goggles, loupes, and glasses

It can be clipped to goggles, loupes, and glasses, so both hands are free when removing the attachment.

#### Fills the entire field of view from edge to edge.

Featuring eBite3S illumination with accurate color rendering that fills the entire field of view from edge to edge.

Adjusting the angle

Attach the goggles