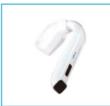

#### eBite3S Blue light

eBite3S Blue light can check orthodontic attachments easily.

**4-5** PAGE

#### **Distinguish transparent** orthodontic attachments

When removing orthodontic attachments that were difficult to distinguish due to their similarity to the color of teeth are distinguished by a fluorescent blue color and can be easily removed.

#### Attaches to goggles, loupes, and glasses

It can be clipped to goggles, loupes, and glasses, so both hands are free when removing the attachment.

#### Angle can be adjusted up to 90°

The angle can be adjusted down to 90°, so you can see the treatment comfortably from any angle.

#### Up to 5 hours of use

It is a rechargeable type product that can be used for up to 5 hours on a single charge.

| Product name    | eBite3S Blue Light                           |
|-----------------|----------------------------------------------|
| Size            | 41mm X 70mm X 54mm                           |
| Weight          | 41g                                          |
| Brightness step |                                              |
| Brightness      | (Low)1,300Lx (Mid)1,700Lx (High)2,000Lx      |
| Charging time   | 2Hours                                       |
| continuous use  | Continuous use in weak mode: up to 5 hours   |
| available time  | Continuous use in strong mode: up to 3 hours |