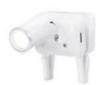

#### No chemicals plasma sterilized water

No adding chemicals to plasma water is safe for patients and dentists.

#### Interaction with patient on display

a, DPS2 Body 1ea The display shows the patient that the water is safe. ap or with plug 1ea, Fitting 5ea

#### Real time supply of sterilized water

Plasma water supply in real time for using even a drop of water with the micro sensor.

#### Compact size easy to install

Compact size of DPS2 is easy to install.

| Product name                       | DPS2                     |
|------------------------------------|--------------------------|
| 1 Package                          | DPS2, Display, Bracket   |
| 270 (Mac) kages side (milia) 5 (H) | 270(W) x 380(L) x 135(H) |
| Weight(Kg)                         | 3.1kg                    |
| DC <b>P&amp;Wé</b> 100~240VAC)     | DC 24V (100~240VAC)      |
|                                    |                          |