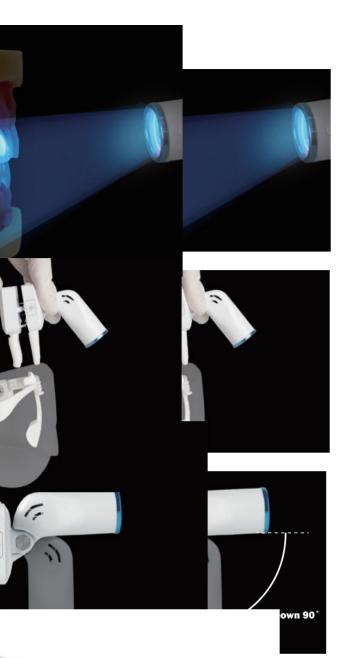

#### Attaches to goggles, loupes, and glasses

It can be clipped to goggles, loupes, and glasses, so both hands are free when removing the attachment.

#### Angle can be adjusted up to 90°

The angle can be adjusted down to 90°, so you can see the treatment comfortably from any angle.

#### Up to 5 hours of use

It is a rechargeable type product that can be used for up to 5 hours on a single charge.

| Product name    | eBite3S Blue Light                           |
|-----------------|----------------------------------------------|
| Size            | 41mm X 70mm X 54mm                           |
| Weight          | 41g                                          |
| Brightness step |                                              |
| Brightness      | (Low)1,300Lx (Mid)1,700Lx (High)2,000Lx      |
| Charging time   | 2Hours                                       |
| continuous use  | Continuous use in weak mode: up to 5 hours   |
| available time  | Continuous use in strong mode: up to 3 hours |