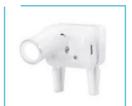

#### No chemicals plasma sterilized water

No adding chemicals to plasma water is safe for patients and dentists.

#### Interaction with patient on display

a, DPS2 Body 1ea The display shows the patient that the water is safe. ap or with plug 1ea, Fitting 5ea

#### Real time supply of sterilized water

Plasma water supply in real time for using even a drop of water with the micro sensor.

#### Compact size easy to install

Compact size of DPS2 is easy to install.

| Product name                       | DPS2                     |
|------------------------------------|--------------------------|
| 1 Package                          | DPS2, Display, Bracket   |
| 270 (Mac) kages side (milia) 5 (H) | 270(W) x 380(L) x 135(H) |
| Weight(Kg)                         | 3.1kg                    |
| DC <b>P&amp;Wé</b> 100~240VAC)     | DC 24V (100~240VAC)      |
|                                    |                          |