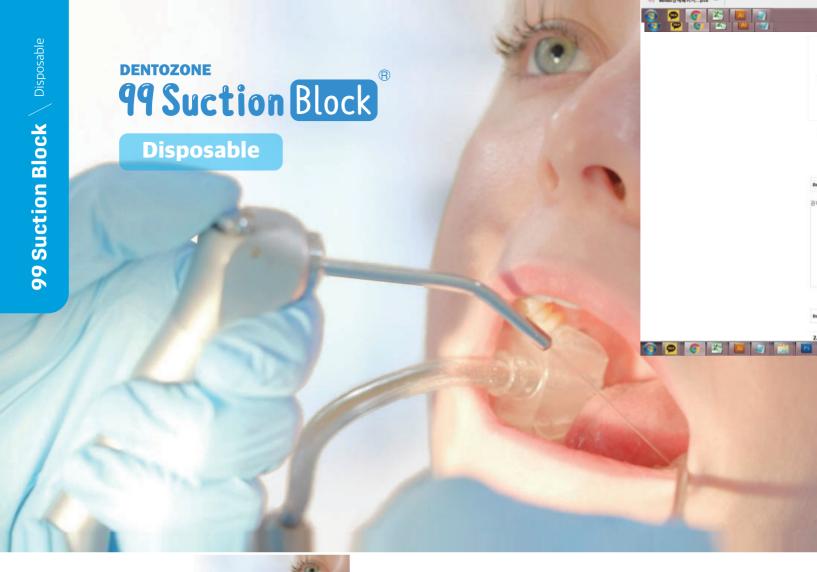

# New Self Suction 99 Suction block

The ergonomically designed 99 suction block gently wraps around the gums and removes more than 99% of water and saliva from the mouth during treatment in real-time. It also removes saliva inside the throat, which was difficult to remove even with conventional suction tips, making patients and patients comfortable.

#### 99 Suction Block

It was developed with the convenience of both patients and staff in mind.

# 99 Suction Block made possible for 99% suction!

99Suction Block sucks water out of patient's mouth continuously as it wraps gum of teeth softly.

# Made to work for both mouth gag and suction.

It does not tire patient out for a long treatment. Its suction capability works seamlessly without stop for treatment and assistant needs not interrupt the treatment with the use of suction tip.