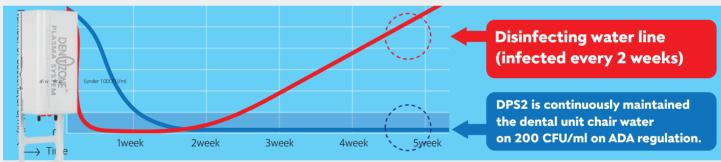

#### DPS<sub>2</sub>

Dentozone Corp, the No. 1 dental water quality management company in Korea. It manages dental hospitals nationwide in Korea and manages dental water quality with plasma.

**11** 

#### No chemicals plasma sterilized water

No adding chemicals to plasma water is safe for patients and dentists.

#### Interaction with patient on display

a, DPS2 Body 1ea The display shows the patient that the water is safe. ap or with plug 1ea, Fitting 5ea

#### Real time supply of sterilized water

Plasma water supply in real time for using even a drop of water with the micro sensor.