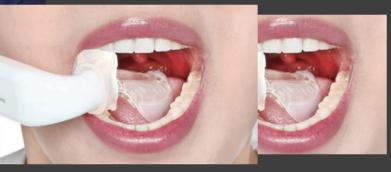

#### eBite3S Blue light

eBite3S Blue light can check orthodontic attachments easily.

**4-5** PAGE

#### **Distinguish transparent** orthodontic attachments

When removing orthodontic attachments that were difficult to distinguish due to their similarity to the color of teeth are distinguished by a fluorescent blue color and can be easily removed.