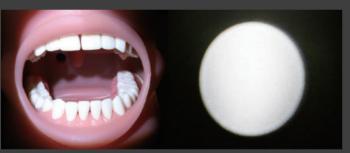

#### eBite3S Blue light

eBite3S Blue light can check orthodontic attachments easily.

**4-5** PAGE

#### **Distinguish transparent** orthodontic attachments

When removing orthodontic attachments that were difficult to distinguish due to their similarity to the color of teeth are distinguished by a fluorescent blue color and can be easily removed.