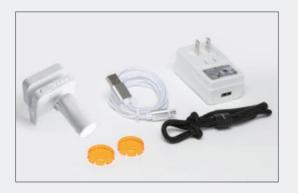

#### eBite3S Blue light

eBite3S Blue light can check orthodontic attachments easily.

**4-5** PAGE

#### Up to 5 hours of use

It is a rechargeable type product that can be used for up to 5 hours on a single charge.

| Product name    | eBite3S Blue Light                           |
|-----------------|----------------------------------------------|
| Size            | 41mm X 70mm X 54mm                           |
| Weight          | 41g                                          |
| Brightness step |                                              |
| Brightness      | (Low)1,300Lx (Mid)1,700Lx (High)2,000Lx      |
| Charging time   | 2Hours                                       |
| continuous use  | Continuous use in weak mode: up to 5 hours   |
| available time  | Continuous use in strong mode: up to 3 hours |