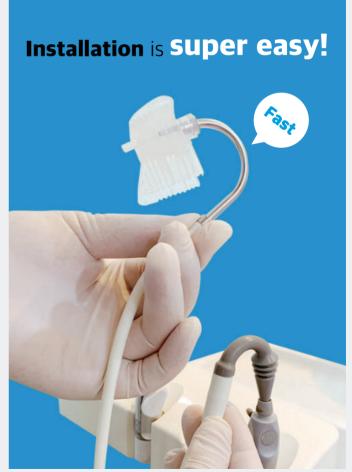

Weight(g) 177g

32(W)cs(55(e)·xw40(gHt))· 10g32(W) x 15(L) x 40(H) · 10g

No need assistant
99 Suction block can suction
99% of the water and saliva
in a patient's mouth
without the assistant's help.

**Super easy to install**Just Install it into SE.