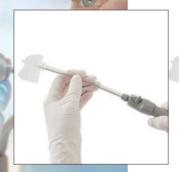

#### Reusable

99 suction blocks can be reused after sterilization with autoclave.

It's very convenient because you can use it again after using it.