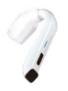

#### eBite3S Blue light

eBite3S Blue light can check orthodontic attachments easily.

**4-5** PAGE

#### **Distinguish transparent** orthodontic attachments

When removing orthodontic attachments that were difficult to distinguish due to their similarity to the color of teeth are distinguished by a fluorescent blue color and can be easily removed.

#### Attaches to goggles, loupes, and glasses

It can be clipped to goggles, loupes, and glasses, so both hands are free when removing the attachment.

#### Angle can be adjusted up to 90°

The angle can be adjusted down to 90°, so you can see the treatment comfortably from any angle.

#### Up to 5 hours of use

It is a rechargeable type product that can be used for up to 5 hours on a single charge.

| Product name    | eBite3S Blue Light                           |
|-----------------|----------------------------------------------|
| Size            | 41mm X 70mm X 54mm                           |
| Weight          | 41g                                          |
| Brightness step |                                              |
| Brightness      | (Low)1,300Lx (Mid)1,700Lx (High)2,000Lx      |
| Charging time   | 2Hours                                       |
| continuous use  | Continuous use in weak mode: up to 5 hours   |
| available time  | Continuous use in strong mode: up to 3 hours |