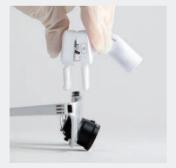

#### Attaches to goggles, loupes, and glasses

It can be clipped to goggles, loupes, and glasses, so both hands are free when removing the attachment.

#### Angle can be adjusted up to 90°

The angle can be adjusted down to 90°, so you can see the treatment comfortably from any angle.