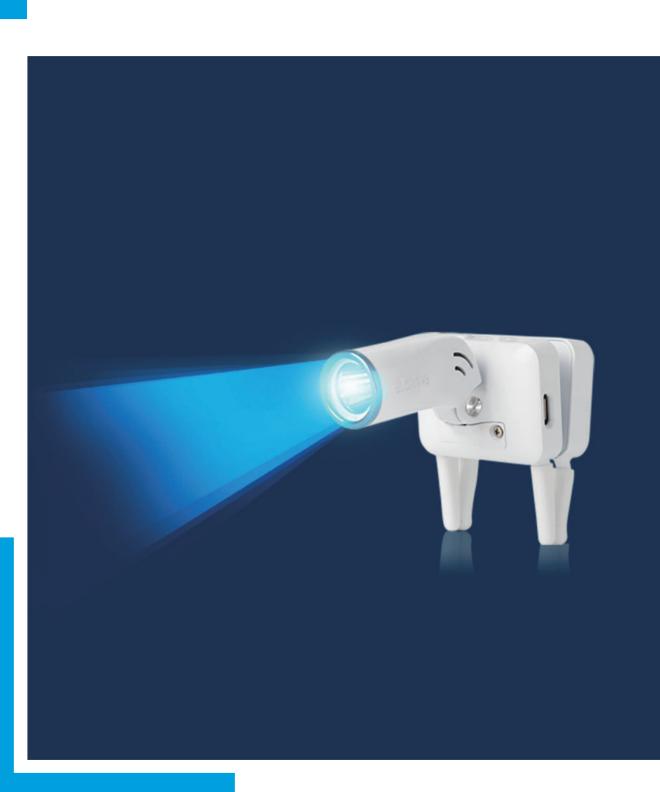

#### eBite3S Blue light

eBite3S Blue light can check orthodontic attachments easily.

**4-5** PAGE

#### **Distinguish transparent** orthodontic attachments

When removing orthodontic attachments that were difficult to distinguish due to their similarity to the color of teeth are distinguished by a fluorescent blue color and can be easily removed.

#### Attaches to goggles, loupes, and glasses

It can be clipped to goggles, loupes, and glasses, so both hands are free when removing the attachment.

#### Angle can be adjusted up to 90°

The angle can be adjusted down to 90°, so you can see the treatment comfortably from any angle.

#### Up to 5 hours of use

It is a rechargeable type product that can be used for up to 5 hours on a single charge.

| Product name    | eBite3S Blue Light                           |
|-----------------|----------------------------------------------|
| Size            | 41mm X 70mm X 54mm                           |
| Weight          | 41g                                          |
| Brightness step |                                              |
| Brightness      | (Low)1,300Lx (Mid)1,700Lx (High)2,000Lx      |
| Charging time   | 2Hours                                       |
| continuous use  | Continuous use in weak mode: up to 5 hours   |
| available time  | Continuous use in strong mode: up to 3 hours |