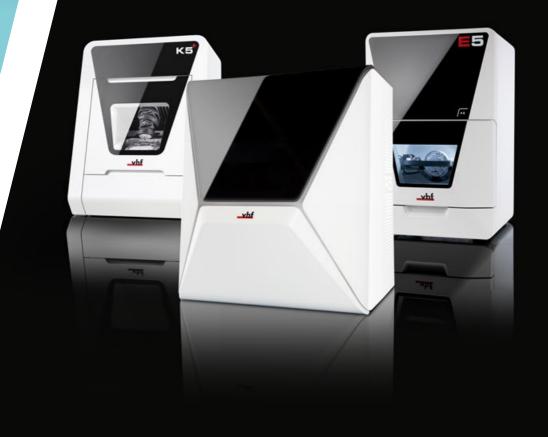

# Dental milling and grinding machines from vhf.

Find the perfect machine for your lab and practice.

**EASE** CLASS

PERFORMANCE CLASS

HIGH END CLASS

# **PERFORMANCE CLASS**

vhf offers the right CAM solution for every dental laboratory and every practice. Because whether you are dry or wet processing – we have the perfect machine for you, with which you are optimally positioned for the future.