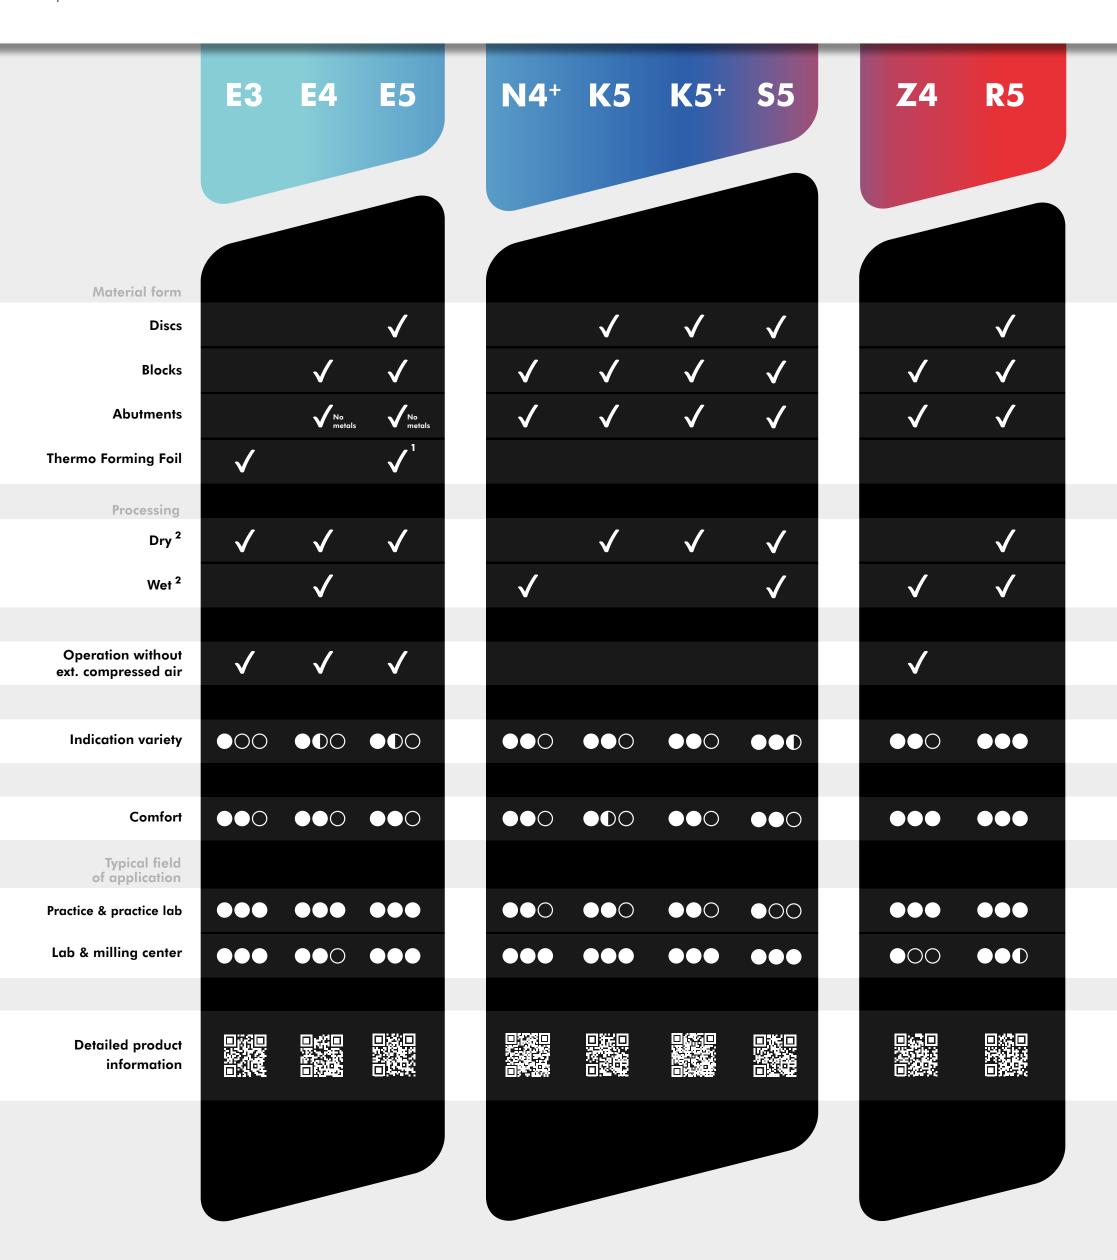

# Dental milling and grinding machines from vhf.

Find the perfect machine for your lab and practice.



**EASE** CLASS

PERFORMANCE CLASS

HIGH END CLASS



# **PERFORMANCE CLASS**

vhf offers the right CAM solution for every dental laboratory and every practice. Because whether you are dry or wet processing – we have the perfect machine for you, with which you are optimally positioned for the future.

























# CREATING PERFECTION.

vhf – synonymous with innovation and perfection since 1988.

With over 35 years of experience in mechanical engineering, vhf is one of the leading manufacturers of dental milling machines. As a full-service CAM provider, vhf carefully develops and produces every single milling machine as well as the perfectly matched tools and software completely in-house. Everything from a single source. Made in Germany.

### Service. A matter close to our hearts.

Despite their short maintenance intervals and particularly long service lives, servicing your machines is very important to us. We support you with our user-friendly dental **portal**, numerous online tutorials and personal support through our international service network.

### vhf camfacture AG

Lettenstraße 10 7