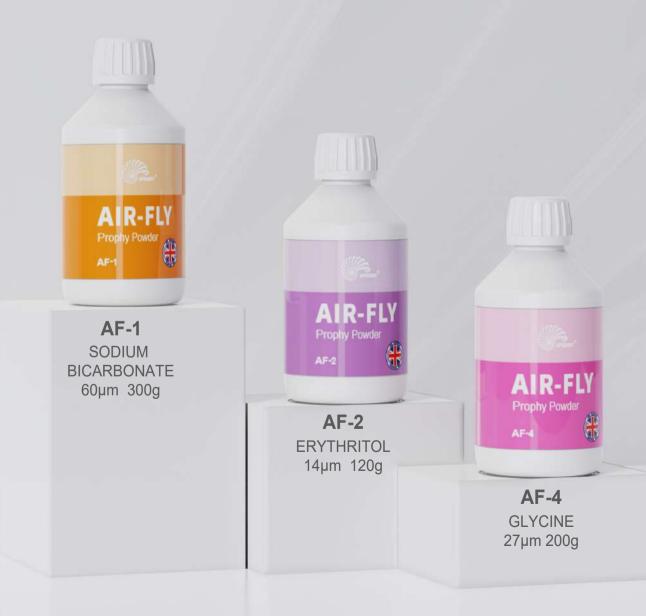

## AIR FLY Prophy Powder

#### **Erythritol**

- Used with Air Polisher for the removal of plaque from teeth
- This product is only for oral use, non-sterile product, not reusable, not oral use

#### Glycine

- Used with Air Polisher for the removal of plaque from teeth
- This product is only for oral use, non-sterile product, not reusable, not oral use

#### Aluminum Oxide Abrasive Powder

- No water absorption, no blocking, high efficiency
- Perfect for working on the surface of tooth crown, inserts and orthodontic fasteners
- 27-micron sand for IDS after the tooth surface, such as polymer resin type restoration, dentin
- 50-micron sand for ceramic and porcelain restoration, such as porcelain veneers or inlays
- 90-micron sand for metal and zirconia restorations such as orthodontic brackets, implant bases, zirconia restorations