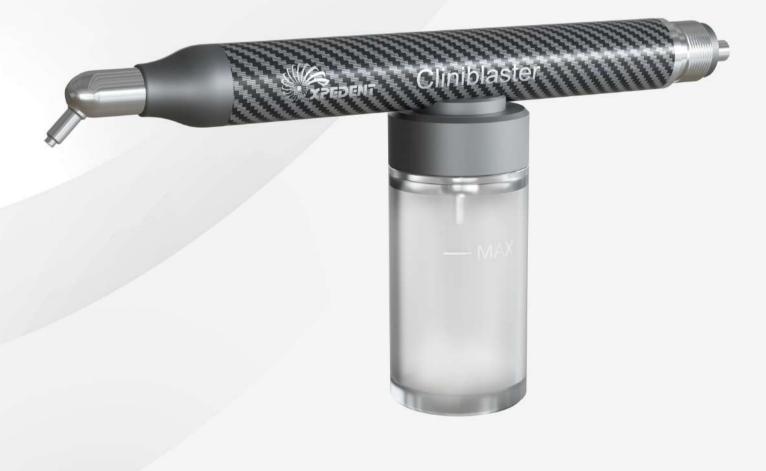

## **Chair-Side Micro Etching Master®**

- Cost-effective
- Simple installation without a separate external pipe, directly connected to the dental-chair's four-hole high-speed interface
- Patented sand-bin, constant sand production rate, meeting clinical requirements
- Easy One-click cleaning saves the time and reduces maintenance
- Metal handpiece is durable and can be rotated 360 degrees. Easy to access to any part of the mouth
- Easy to disassemble

### Scan Master<sup>®</sup> Intraoral Scanner

- Very hard tungsten carbide steel nozzle gives longer life
- The rotatable nozzle can spray 360°
- Detachable, easy to clean and maintain
- The switch is comfortable to use, and the sand flow is accurate
- Accurate flow enables almost all sand to be used
- Four-hole standard interface, easy installation and operation, no need to take over the pipeline
- Sand blasting with water reduces dust pollution to protect the health of doctors and patients
- The only dual-purpose sandblasting machine, the unique sand design prevents clogging, giving greater efficiency
- Sodium bicarbonate and glycine dental floss powder, surface
- · Coarsening aluminum oxide powder can be used