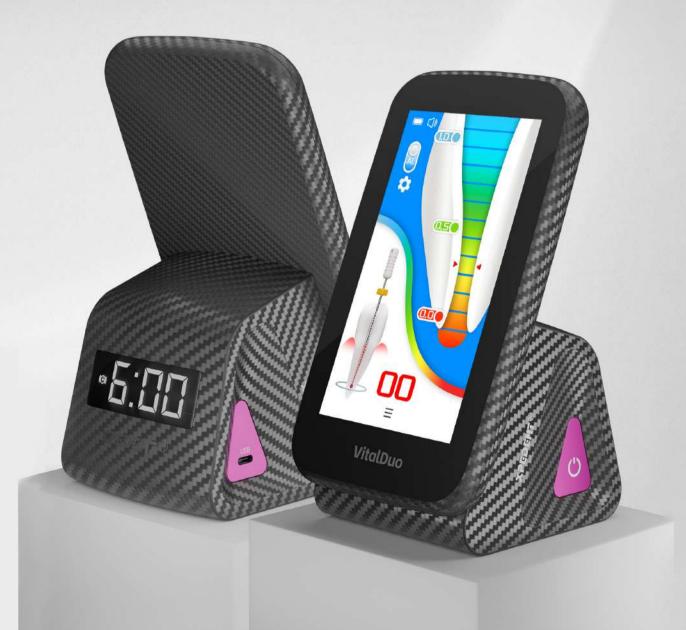

### VitalDuo Apex Locator & PulpTester

- Precision & Anti-Interference
- Advanced technology ensures precise assessments without interference
- Adjustable Sensitivity
- Three levels for personalized patient care. Innovative Pulp Testing
- Accurate tests with four levels for tailored diagnostics
- Touch Screen Convenience
- Intuitive touch screen interface with customizable settings
- Sleek Design & Durability
- Durable build with a 4-inch TFT color screen