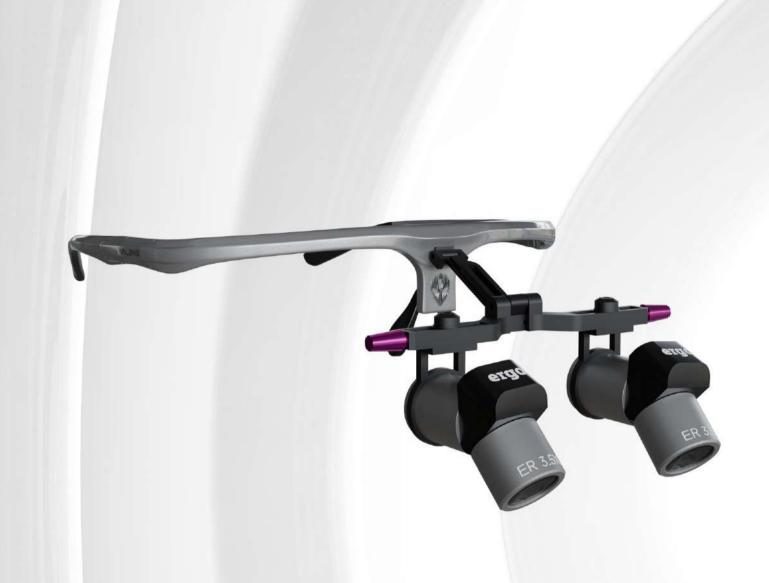

## ALIEN LENS

- 4 size is available 3.5/4.5/5.5/6.5
- Xpedent Alianlens ERGO loupe combine Schott Glass and Achromatic Optical PathDesign to assure high image quality.
- The Flip-Up function can bring unobstructed vision and eyecontact with your patients with a single adjustment.
- The whole structure made of ultra-light alloycreates a cool metalic look, ensuring excellent structural strength and durability, while minimizing the weiaht and the pressure on the nose when wearing