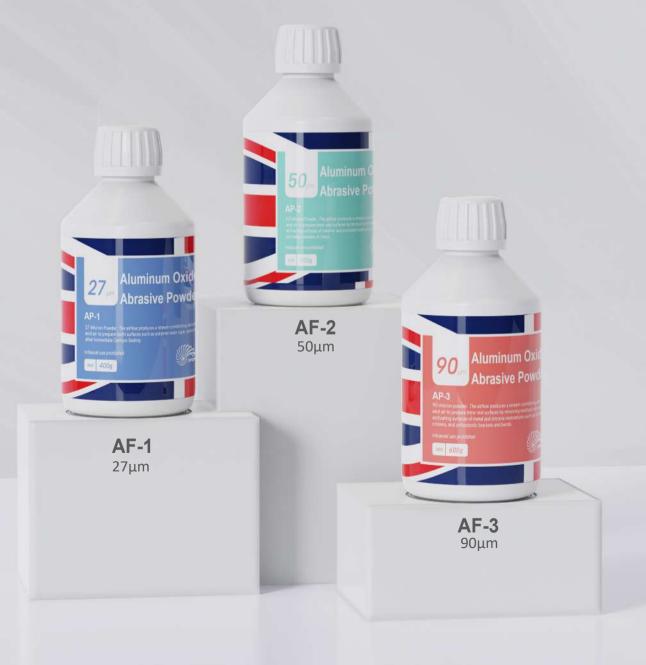

## AluSparkle®

#### Aluminum Oxide Abrasive Powder

- No water absorption, no blocking, high efficiency
- Perfect for working on the surface of tooth crown, inserts and orthodontic fasteners
- 27-micron sand for IDS after the tooth surface, such as polymer resin type restoration, dentin
- 50-micron sand for ceramic and porcelain restoration, such as porcelain veneers or inlays
- 90-micron sand for metal and zirconia restorations such as orthodontic brackets, implant bases, zirconia restorations