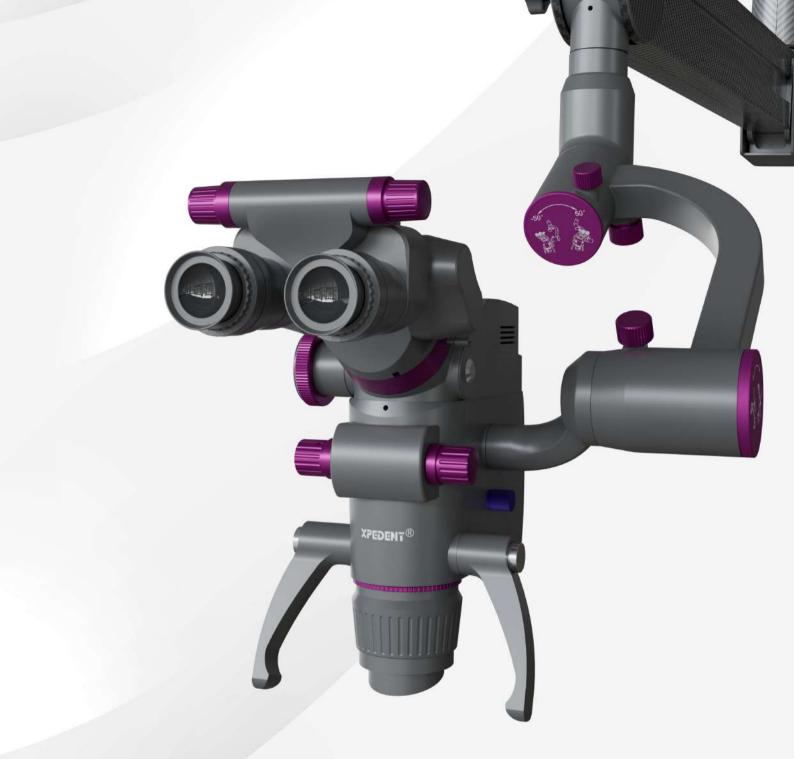

### **Oraloptix Prime**<sup>®</sup> Surgical Microscope

#### With 4K built-in system Continues lens

- German Lenses
- To see a small beginning