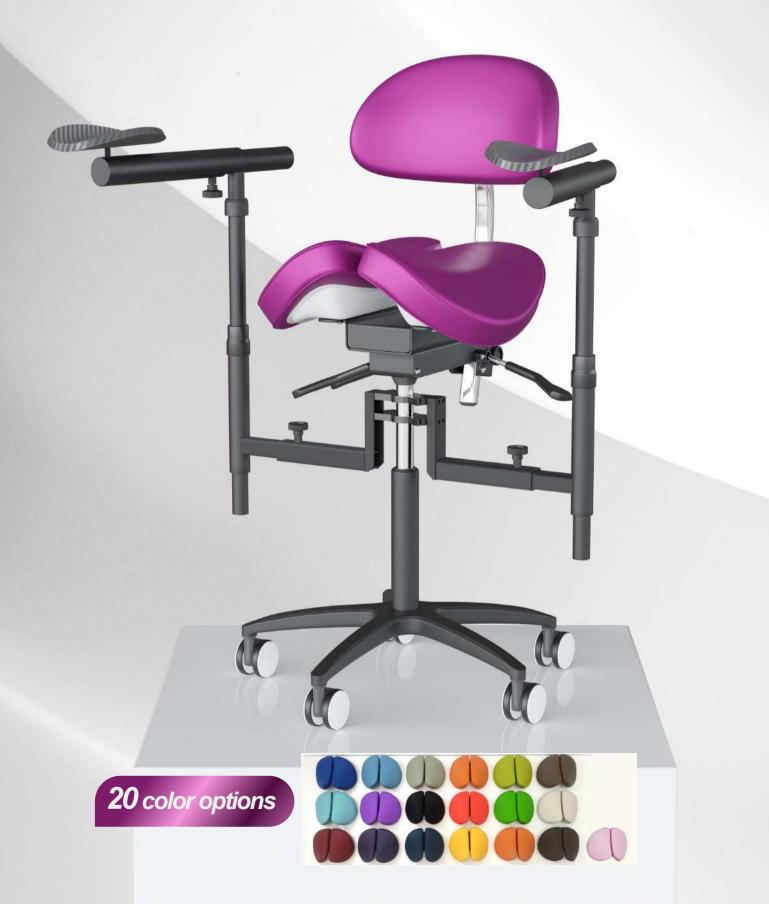

#### Carbon X series 2024

Premium Products range



### **Oraloptix Prime**<sup>®</sup> Surgical Microscope

#### With 4K built-in system Continues lens

- German Lenses
- To see a small beginning

### **Microscope Master chair**



## ALIEN LENS



- 4 size is available 3.5/4.5/5.5/6.5
- Xpedent Alianlens ERGO loupe combine Schott Glass and Achromatic Optical PathDesign to assure high image quality.
- The Flip-Up function can bring unobstructed vision and eyecontact with your patients with a single adjustment.
- The whole structure made of ultra-light alloycreates a cool metalic look, ensuring excellent structural strength and durability, while minimizing the weiaht and the pressure on the nose when wearing

## Dental Loupes Custom Design

- Custom Design, Artisan Craftsmanship
- Xpedent is dedicated to providing exceptional loupe solutions for dental professionals. Featuring High-Definition Lenses, a Robust Frame, and Precision Coatings.
- Utilising the latest technology, we minimise chromatic aberration and spher