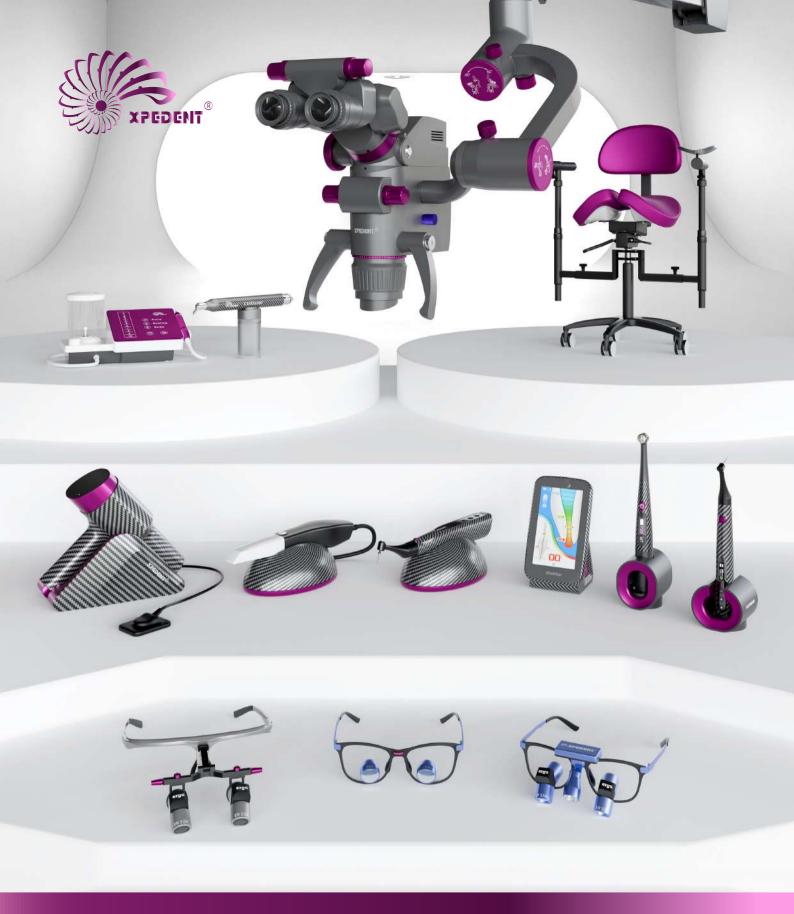

#### Carbon X series 2024

Premium Products range



### **Oraloptix Prime**<sup>®</sup> Surgical Microscope

#### With 4K built-in system Continues lens

- German Lenses
- To see a small beginning

### **Microscope Master chair**



## ALIEN LENS



- 4 size is available 3.5/4.5/5.5/6.5
- Xpedent Alianlens ERGO loupe combine Schott Glass and Achromatic Optical PathDesign to assure high image quality.
- The Flip-Up function can bring unobstructed vision and eyecontact with your patients with a single adjustment.
- The whole structure made of ultra-light alloycreates a cool metalic look, ensuring excellent structural strength and durability, while minimizing the weiaht and the pressure on the nose when wearing

## Dental Loupes Custom Design

- Custom Design, Artisan Craftsmanship
- Xpede