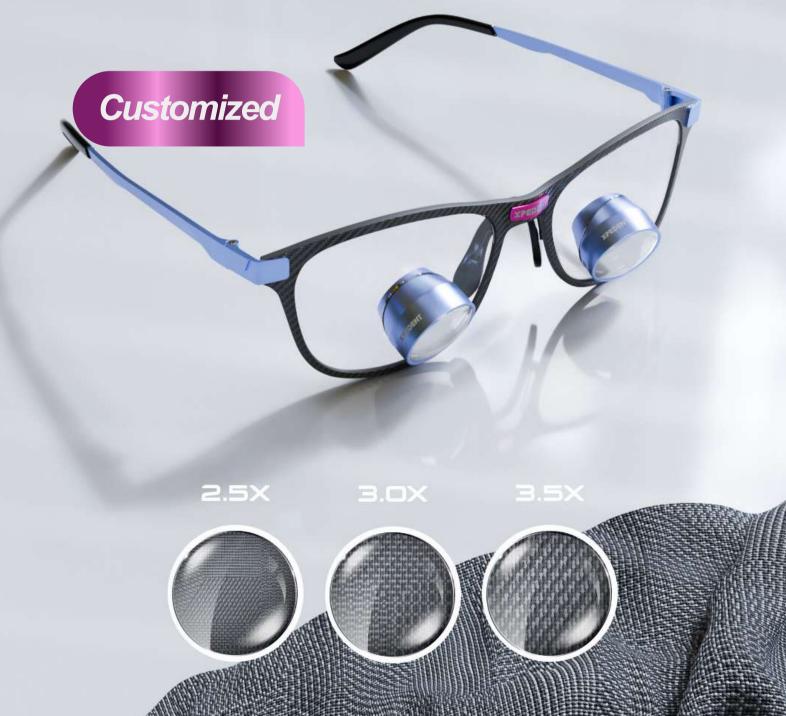

## Dental Loupes Custom Design

- Custom Design, Artisan Craftsmanship
- Xpedent is dedicated to providing exceptional loupe solutions for dental professionals. Featuring High-Definition Lenses, a Robust Frame, and Precision Coatings.
- Utilising the latest technology, we minimise chromatic aberration and spherical distortion, ensuring unmatched clarity.
- Our loupes are crafted with hardened alloys to prevent deformation, maintaining stability and durability for long-term use.
- Featuring scratch-resistant, anti-fog, and anti-glare technologies, our loupes enhance lens durability maintaining clear vision over time.

## TTL ERGO loupe

- Improve Your Posture
- Enhance Your Well-Being
- Visual Acuity and Ergonomics
- Designed to maximise ergonomic efficieny dental professionals, enhancing workplace efficiency. Includes integration of current prescriptions and customization options to express personal style.