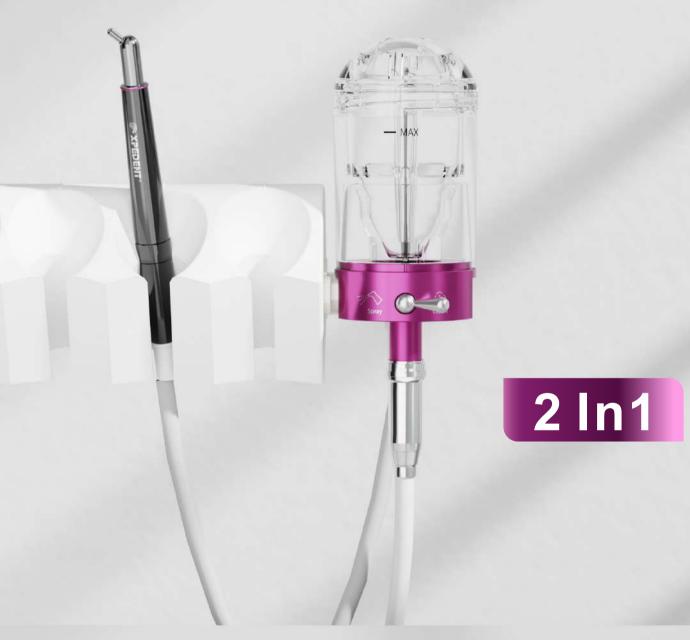

## **Chair-Side Micro Etching Master®**

- Cost-effective
- Simple installation without a separate external pipe, directly connected to the dental-chair's four-hole high-speed interface
- Patented sand-bin, constant sand production rate, meeting clinical requirements
- Easy One-click cleaning saves the time and reduces maintenance
- Metal handpiece is durable and can be rotated 360 degrees. Easy to access to any part of the mouth
- Easy to disassemble

### Scan Master<sup>®</sup> Intraoral Scanner

- Very hard tungsten carbide steel nozzle gives longer life
- The rotatable nozzle can spray 360°
- Detachable, easy to clean and maintain
- The switch is comfortable to use, and the sand flow is accurate
- Accurate flow enables almost all sand to be used
- Four-hole standard interface, easy installation and operation, no need to take over the pipeline
- Sand blasting with water reduces dust pollution to protect the health of doctors and patients
- The only dual-purpose sandblasting machine, the unique sand design prevents clogging, giving greater efficiency
- Sodium bicarbonate and glycine dental floss powder, surface
- · Coarsening aluminum oxide powder can be used