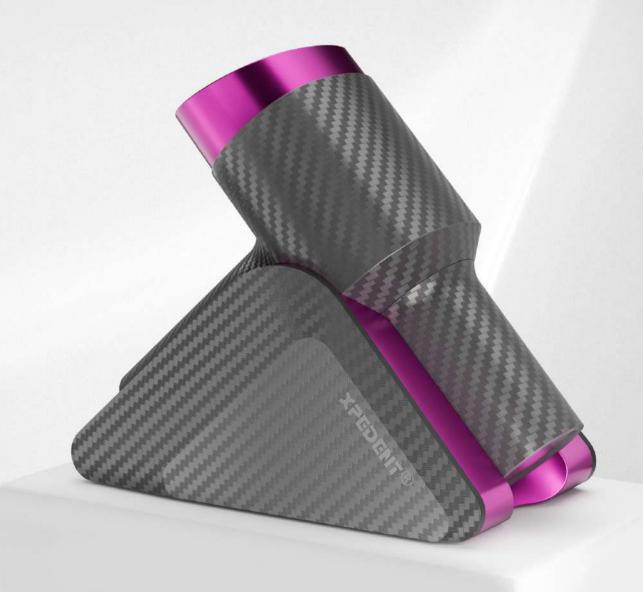

## **Evoray**<sup>®</sup> Portable X-ray

- Unlike standard X-ray machines, the DC high-frequency portable X-ray machine operates without the unstable interference of external AC power, resulting in stable output rays and superior image quality.
- Utilizes a micro-focus tube with a focal size of 0.4mm, concentrating radiation and minimizing scatter for clearer images.
- Offers the flexibility of choosing from various imaging methods, including soft film, sensors, and scanners.
- Equipped with a high-power battery that ensures continuous shooting for up to 200 times when fully charged.