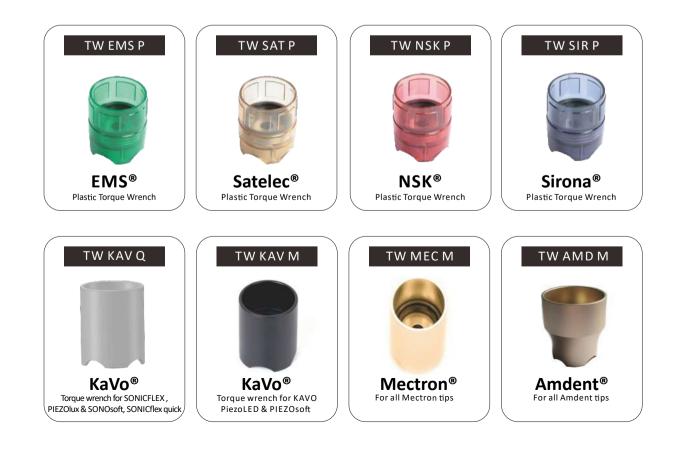

ations such as orthodontic brackets, implant bases, zirconia restorations



### Shel-P

- Features a clean, reliable, and sensitive touch screen with tempered glass material that is waterproof and durable.
- Equipped with an LED handpiece that provides clear working vision.
- Includes an inductive rotary water switch that is detachable and has an automatic washing function, making it easy to clean.
- Utilizes a sine wave drive to avoid instant stimulation, ensuring a comfortable and gentle experience.
- Incorporates an intelligent negative feedback system for constant power output, achieving a continuous and stable treatment effect.
- Offers two ways of water supply, making it easier than ever to change supply methods.

### **Tips & Tip Wallet**





#### DEMO3



#### **Torque Wrench**









#### **Xpedent Head Office**

Xpedent UK LTD

The Old Granary West Chil⊖ ngton West Sussex Rh20 2JYEngland



Sales office

Xpedent Austria GmbH

Millennium Park 9 6890 Lustenau Austria



R & D Center

Alpazat holdings Limited

Unit C, 16/F., World Trust Tower No. 50 Stanley Street Central Hong Kong



Manufacturer

#### GUILIN YIKESHI MEDICAL INSTRUMENT CO., LTD

D08 Building,High Tech Industrial Park, Chaoyang Road, Qixing District Guilin, 541004, China