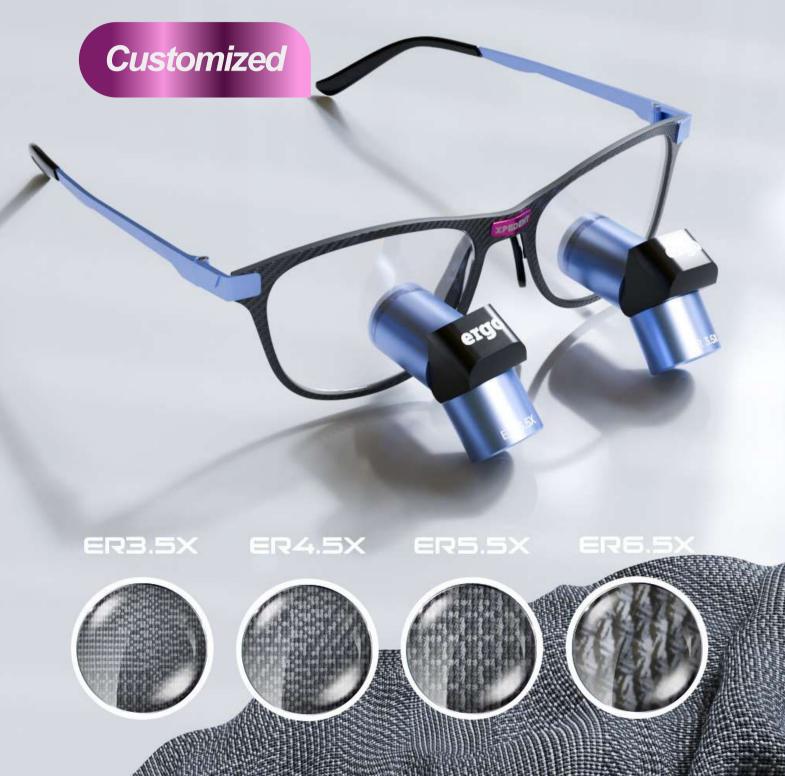

## ALIEN LENS

- 4 size is available 3.5/4.5/5.5/6.5
- Xpedent Alianlens ERGO loupe combine Schott Glass and Achromatic Optical PathDesign to assure high image quality.
- The Flip-Up function can bring unobstructed vision and eyecontact with your patients with a single adjustment.
- The whole structure made of ultra-light alloycreates a cool metalic look, ensuring excellent structural strength and durability, while minimizing the weiaht and the pressure on the nose when wearing