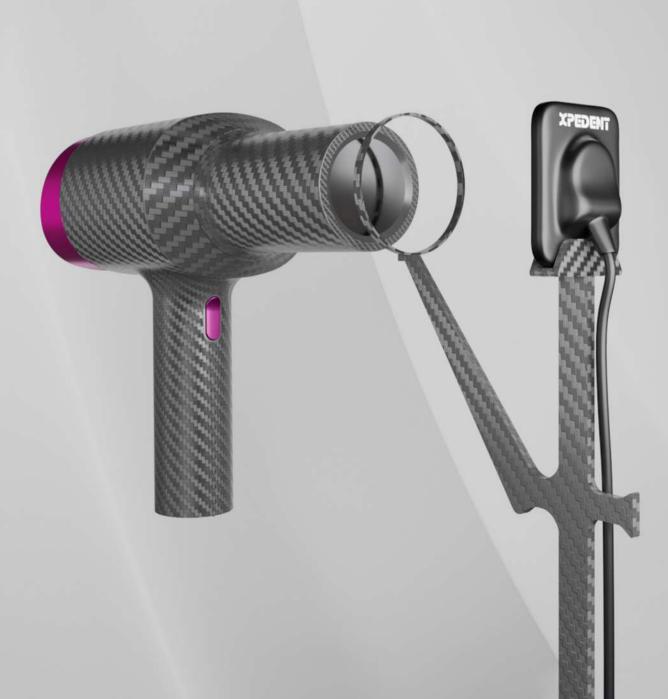

#### **Xpe Version**<sup>®</sup> **Sensors** Dental Intraoral Sensors

- Grayscale: ≥16 bits (Highest in the industry)
- Tested spatial resolution: 12-14 Lp/mm
- Connection: USB connection or Wireless
- Connection cable: 3m (Extendable)
- Compatible with operating systems: Windows 7, 8, and 10
- Cutting-edge Technology and Rigorous Testing Ensure Unrivaled Durability
- Withstand over 500,000 exposures and 100,000 cable bending tests, ensuring reliable performance in various working conditions
- Shock-resistant and waterproof casing provides secure protection for the sensor