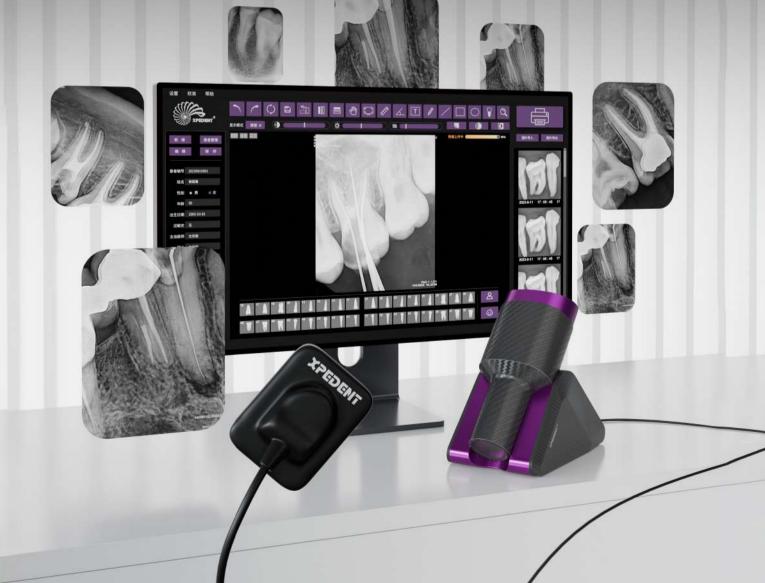

#### **Xpe Version**<sup>®</sup> **Sensors** Dental Intraoral Sensors

- Grayscale: ≥16 bits (Highest in the industry)
- Tested spatial resolution: 12-14 Lp/mm
- Connection: USB connection or Wireless
- Connection cable: 3m (Extendable)
- Compatible with operating systems: Windows 7, 8, and 10
- Cutting-edge Technology and Rigorous Testing Ensure Unrivaled Durability
- Withstand over 500,000 exposures and 100,000 cable bending tests, ensuring reliable performance in various working conditions
- Shock-resistant and waterproof casing provides secure protection for the sensor

## **Evoray**<sup>®</sup> Portable X-ray

- Unlike standard X-ray machines, the DC high-frequency portable X-ray machine operates without the unstable interference of external AC power, resulting in stable output rays and superior image quality.
- Utilizes a micro-focus tube with a focal size of 0.4mm, concentrating radiation and minimizing scatter for clearer images.
- Offers the flexibility of choosing from various imaging methods, including soft film, sensors, and scanners.
- Equipped with a high-power battery that ensures continuous shooting for up to 200 times when fully charged.