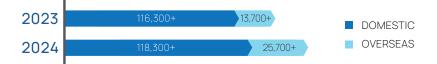

### Year-on-Year Visitor Growth (Trade Visits)

DenTech China 2024 has 144,000+ total trade visits with 17.89% overseas.