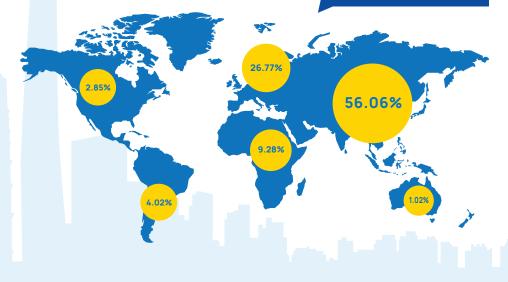

### Regional Distribution of Overseas Visitors

From **118** countries and regions, the number of overseas visits increasing by **68.77%** year-on-year.

| ASIA 56.06%   |        |
|---------------|--------|
| EUROPE        | 26.77% |
| AFRICA        | 9.28%  |
| SOUTH AMERICA | 4.02%  |
| NORTH AMERICA | 2.85%  |
| OCEANIA       | 1.02%  |