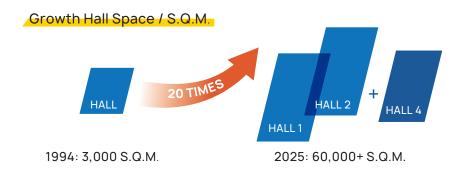

#### The Pioneer Dental Trade Show in China Since 1994

As the pioneer event of its kind with the inaugural event commencing in 1994, DenTech China has over 30 years in experience in organizing the must-attend conference for dentists seeking continued accredited education as well as international buyers, traders and distributors looking for high-quality and cost-efficient products & equipment produced world-wide. DenTech China 2025 will be held again at Shanghai World Expo Exhibition and Convention Center on 2025.10.23-26.

## 900+ exhibitors from 25 countries and regions 60,000+m<sup>2</sup> exhibition space