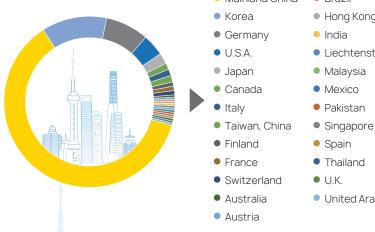

### Exhibitor Geographic Distribution

(sorted from highest to lowest)

## Exhibitor Highlights

- Mainland China
  - Hong Kong, China
  - India
  - Liechtenstein
  - Malaysia
    - Mexico
    - Pakistan
  - Spain
    - Thailand
    - U.K.
    - United Arab Emirates