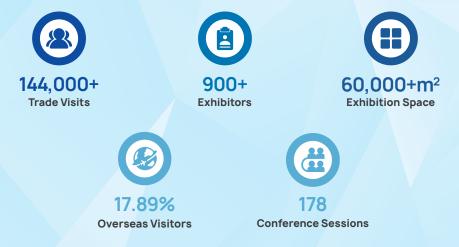

## 900+ exhibitors from 25 countries and regions 60,000+m<sup>2</sup> exhibition space

### Year-on-Year Visitor Growth (Trade Visits)

DenTech China 2024 has 144,000+ total trade visits with 17.89% overseas.

## CONFERENCE

**200+** well-known speakers with **178** high-end sessions of topics covered from dental education to on-site operation presentation.