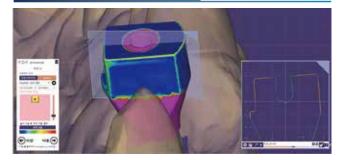

# Implant Library System (3Shape, exocad, Dentalwings)

SC / GMS / GTS [Scanbody] LL/LS/LA [Multibase] CMFit [Premill, Blank] 3D Analog CCM Casting Abutment Multi-screw Abutment

## Geo Scanbody

IntraOral(GMS)

Healing Abutment(GTS)

Natural shape and surface treatment that is optimized for various scanning environments. (Model/Intra-oral)