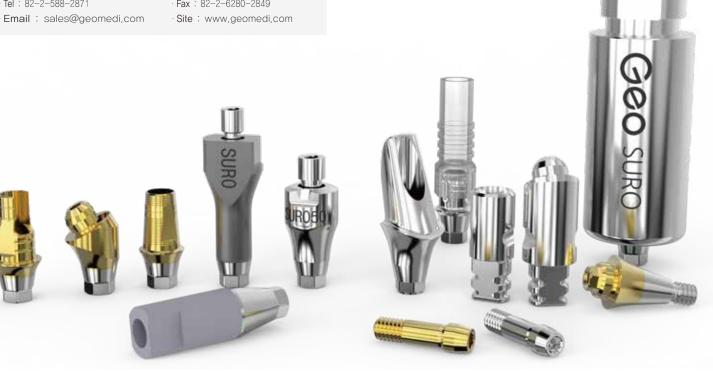

# Implant Solutions PREMIUM CAD/CAM PRODUCTS

#### Geo Multibase Abutment

Ti-base abutment whose design is focused on both aesthetics and functionality. (Various gingival height options/Dedicated libraries for each height)

#### LA Multibase Abutment

Ti-Base abutment with the screw dedicated for angle solution.(Compatible with genuine straight screw)

#### Geo CCM Casting Abutment

Reliable UCLA type abutment with accumulated clinical data since 2009.

Excellent bio-compatibility, Optimized design for emergence profile, Compatibility with most implant systems.

#### Geo Multi-screw Abutment

Three Angle Types: Straight, Angle 17°, Angle 30°

The Digital All-on-X System streamlines full-arch restorations with precision, digital workflow integration, and exceptional prosthetic stability.