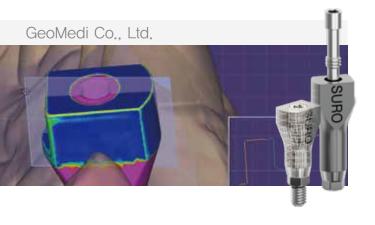

# Implant Library System (3Shape, exocad, Dentalwings)

SC / GMS / GTS [Scanbody] LL/LS/LA [Multibase] CMFit [Premill, Blank] 3D Analog CCM Casting Abutment Multi-screw Abutment

## Geo Scanbody

IntraOral(GMS)

Healing Abutment(GTS)

Natural shape and surface treatment that is optimized for various scanning environments. (Model/Intra-oral)