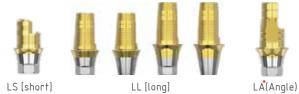

#### Geo Multibase Abutment

Ti-base abutment whose design is focused on both aesthetics and functionality. (Various gingival height options/Dedicated libraries for each height)

#### LA Multibase Abutment

Ti-Base abutment with the screw dedicated for angle solution.(Compatible with genuine straight screw)