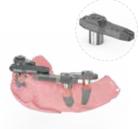

### Geo ArcB Scanbody

The ArcB Scanbody solution sets a new standard for accuracy and efficiency in implant prosthetics for Full-Arch cases and All-on-X treatments.