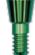

## Geo Scanbody

IntraOral(GMS)

Healing Abutment(GTS)

Natural shape and surface treatment that is optimized for various scanning environments. (Model/Intra-oral)