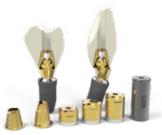

#### Geo Multibase Abutment

Ti-base abutment whose design is focused on both aesthetics and functionality. (Various gingival height options/Dedicated libraries for each height)

#### LA Multibase Abutment

Ti-Base abutment with the screw dedicated for angle solution.(Compatible with genuine straight screw)

#### Geo CCM Casting Abutment

Reliable UCLA type abutment with accumulated clinical data since 2009.

Excellent bio-compatibility, Optimized design for emergence profile, Compatibility with most implant systems.

#### Geo Multi-screw Abutment

Three Angle Types: Straight, Angle 17°, Angle 30°

The Digital All-on-X System streamlines full-arch restorations with precision, digital workflow integration, and exceptional prosthetic stability.