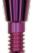

#### Geo Multibase Abutment

Ti-base abutment whose design is focused on both aesthetics and functionality. (Various gingival height options/Dedicated libraries for each height)