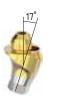

#### Geo Multi-screw Abutment

Three Angle Types: Straight, Angle 17°, Angle 30°

The Digital All-on-X System streamlines full-arch restorations with precision, digital workflow integration, and exceptional prosthetic stability.