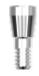

## Geo Scanbody

IntraOral(GMS)

Healing Abutment(GTS)

Natural shape and surface treatment that is optimized for various scanning environments. (Model/Intra-oral)