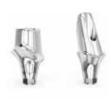

#### Geo Multibase Abutment

Ti-base abutment whose design is focused on both aesthetics and functionality. (Various gingival height options/Dedicated libraries for each height)