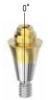

#### Geo Multi-screw Abutment

Three Angle Types: Straight, Angle 17°, Angle 30°

The Digital All-on-X System streamlines full-arch restorations with precision, digital workflow integration, and exceptional prosthetic stability.