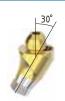

#### LA Multibase Abutment

Ti-Base abutment with the screw dedicated for angle solution.(Compatible with genuine straight screw)

#### Geo Multi-screw Abutment

Three Angle Types: Straight, Angle 17°, Angle 30°

The Digital All-on-X System streamlines full-arch restorations with precision, digital workflow integration, and exceptional prosthetic stability.