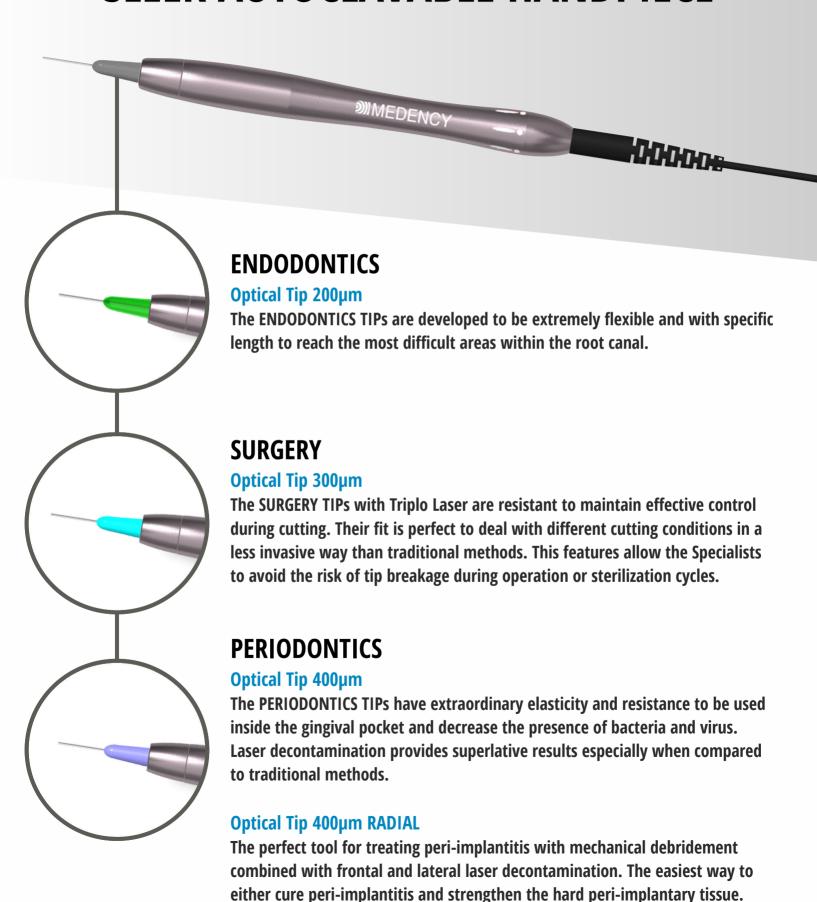

### SLEEK AUTOCLAVABLE HANDPIECE

### **ENDODONTICS**

Reduction of bacterial level (decontamination) in root canal, Pulpotomy as an adjunct to root canal therapy, Pulp capping.

### **PERIODONTICS**

Sulcular debridement, active removal of diseased and infected soft tissue within the periodontal pocket, decontamination of gingival pocket, improve gingival bleeding index and tooth stability.