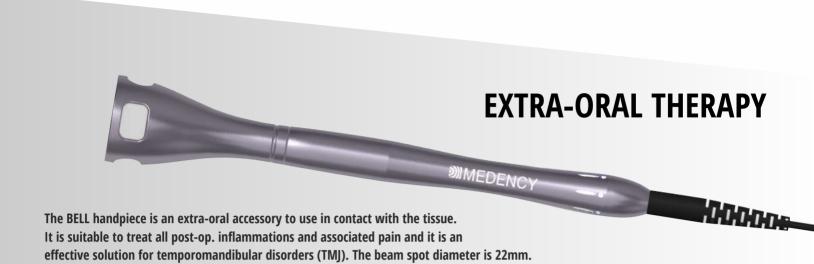

#### **THERAPY**

TMJ - temporary relief of joint pain and stiffness, pain management (pain relief, analgesia, pain control), minor arthritis pain, muscle spasm, analgesia, canker sores, fissures, ulcers, desensitization, leukoplakia. Topical heating for the purpose of increasing tissue temperature for a temporary muscle pain relief.