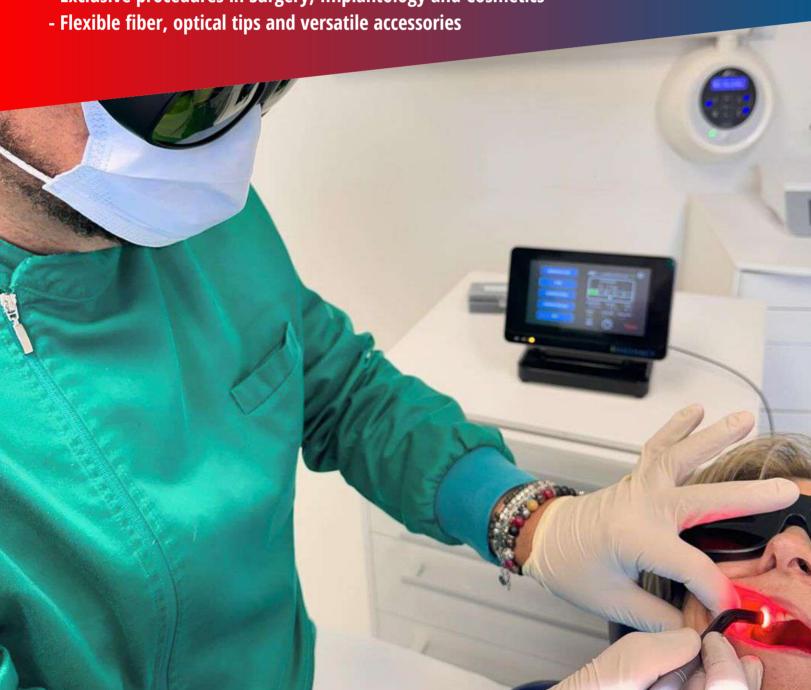

From Surgery to Periodontics, Triplo Dental Laser is the perfect assistant for your daily practice.

The device offers preset parameters expertly combined with the specific wavelength to ensure superior results with maximum safety and immediate results.

All the attention of the professional to the patient, thus avoiding setting errors and operational delays, focusing only on the clinic part.

The best way to ensure safe treatment for your patients, a comfortable healing and a totally personal experience.