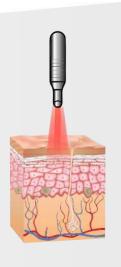

The Directo handpiece has been developed to deliver a uniform spot obtained from the top-hat beam shaper capable of transmitting energy to a surface of over 1 cm<sup>2</sup> with homogeneous exposure.

Optical density with standard handpieces

Optical density with DIRECTO Handpiece