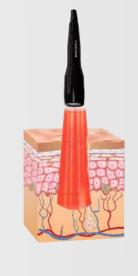

The Directo handpiece has been developed to deliver a uniform spot obtained from the top-hat beam shaper capable of transmitting energy to a surface of over 1 cm<sup>2</sup> with homogeneous exposure.

Optical density with standard handpieces

Optical density with DIRECTO Handpiece