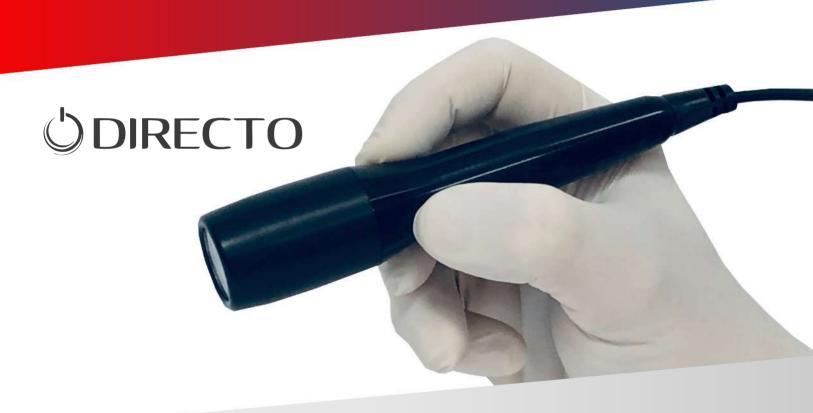

## INNOVATING FOR THE FUTURE, REVOLUTIONISING THE PRESENT

Medency laser technology brings professionals closer to the new generation of dentistry linked to a vision of well-being and health. With TRIPLO laser it is possible to get more opportunities also in complementary fields such as therapy and anti-inflammatory, thanks to specific accessories such as the DIRECTO handpiece. The perfect tool to treat all painful conditions such as Headaches, Torticollis (Twisted neck), General arthritis, Sinusitis. Easy to use and very practical as it is not operator-dependent, TRIPLO laser increases the profitability of your practice, generating new revenues and business opportunities with specific and minimally invasive treatments in therapeutic areas.

The Directo handpiece has been developed to deliver a uniform spot obtained from the top-hat beam shaper capable of transmitting energy to a surface of over 1 cm<sup>2</sup> with homogeneous exposure.