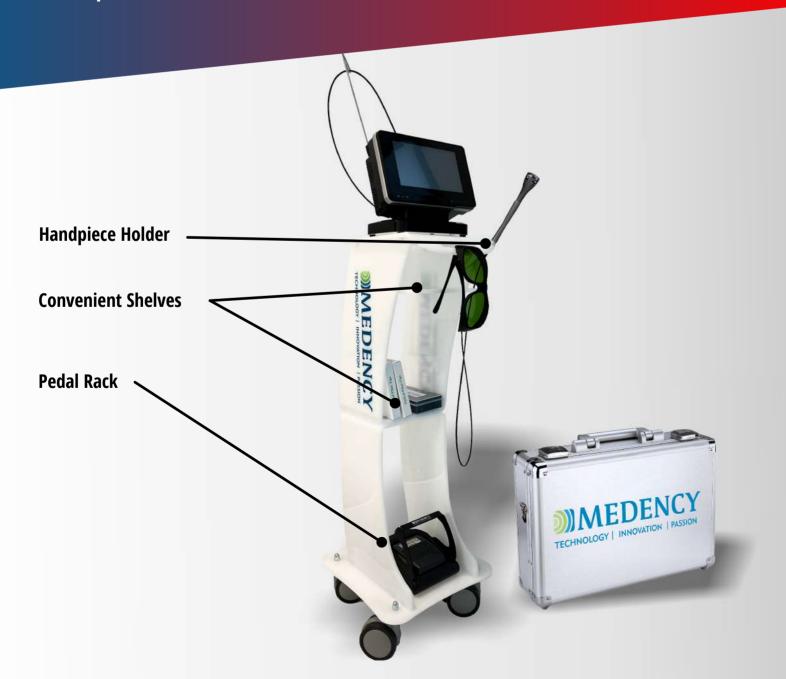

## SMART SOLUTIONS FOR ALL YOUR NEEDS

With a sleek, modern design and easy installation, the Medency's Cart roll can be incorporated into any space with its mobility and perfect height. Equipped with shelves and antistatic castors, the cart thanks to its curved shape can be easily positioned in the immediate vicinity, facilitate the daily work and optimize every type of intervention. And if you need to move your device to another practice you do it with style: lightweight metal flight case with internal layouts will keep the device protect all the time!