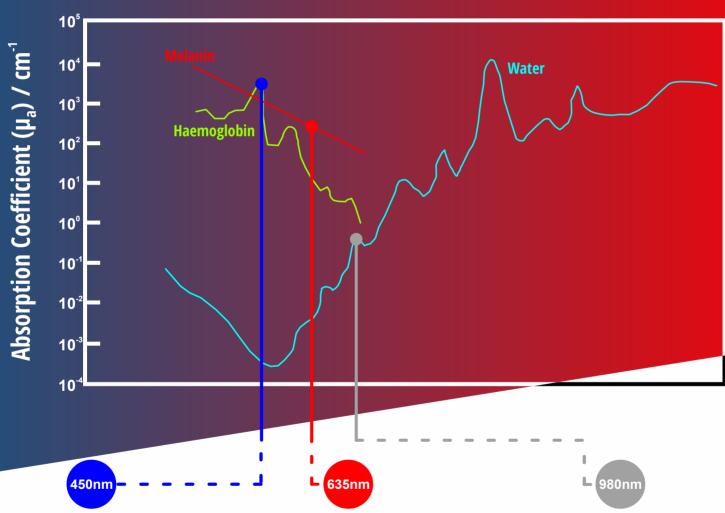

### Wavelength (λ) / nm

The 450nm blue laser interacts at maximum levels with haemoglobin, thus, it's highly indicated to provide excellent cutting procedures with superior coagulation and less power applied to the tissue.

The 635nm red laser is one of the most investigated laser source for **antimicrobial photodynamic therapy a-PDT** procedures and **superficial therapy** applications.

The selective absorption of thermal laser light triggers a fundamental process called photobiomodulation.

This process promotes three key-effects: tissue regeneration, inflammatory response modulation and analgesic effect.

Due to the affinity with water and hemoglobin, the 980nm infrared laser penetrates deeply inside the biological tissue. Highly recommended to reduce the presence of harmful bacteria in **periodontics** and **endodontics** as well as for others selective procedures.