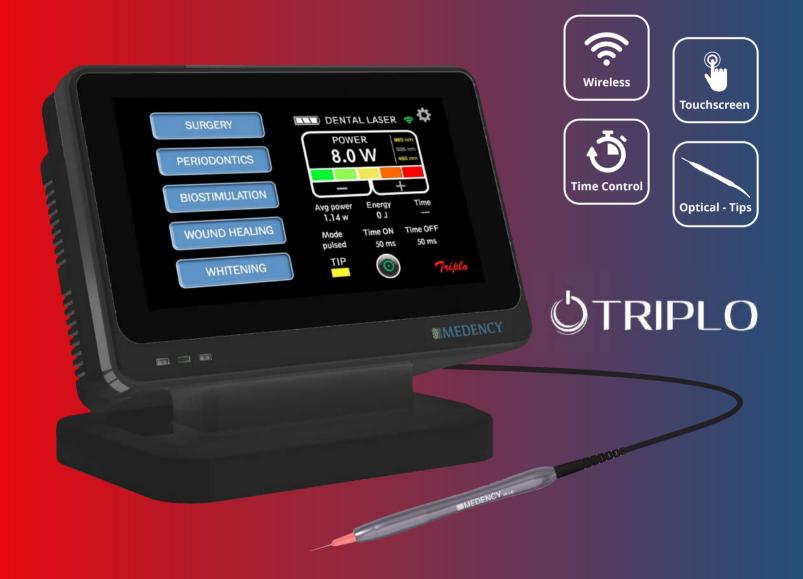

## UNLIMITED POSSIBILITIES IN A SMART DESIGN

TRIPLO combines the properties of blue, red and infrared laser light providing a new clinical experience for the Specialist and their patients.

The intuitive sofware with more than 30 pre-set treatments and the wide range of accessories available allow a quick start of operation and an easy control of procedure.

## IT'S YOUR BUSINESS, MAKE THE RIGHT CHOICE.

**Great value for your job and your practice.** 

- Portable unit working with battery and wireless pedal
- Great view large icons and wide buttons
- Extremely intuitive software
- Master Mode modality for expert users
- Adaptable setting for all types of tissue
- Direct Power Control from the main screen
- More than 30 built-in pre-set protocols
- Exclusive procedures in Surgery, Implantology and Cosmetics

## ALL YOU NEED AT YOUR FINGERTIPS

TRIPLO offers a wide range of safe and proven preset parameters to experience the best all-in-one diode laser for everyday practice.

- Wide touchscreen built for quick interaction
- One-touch selection for easy activation
- Intuitive color bar for quick power detection
- Fast adjustment of power settings
- Quick access to favorite treatments