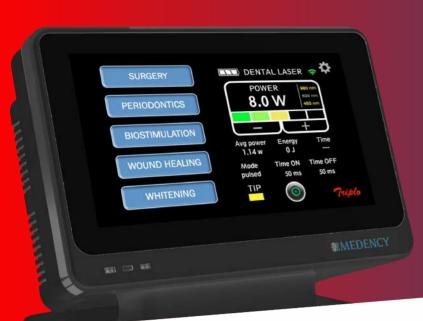

## IT'S YOUR BUSINESS, MAKE THE RIGHT CHOICE.

**Great value for your job and your practice.** 

- Portable unit working with battery and wireless pedal
- Great view large icons and wide buttons
- Extremely intuitive software
- Master Mode modality for expert users
- Adaptable setting for all types of tissue
- Direct Power Control from the main screen
- More than 30 built-in pre-set protocols
- Exclusive procedures in Surgery, Implantology and Cosmetics

## ALL YOU NEED AT YOUR FINGERTIPS

TRIPLO offers a wide range of safe and proven preset parameters to experience the best all-in-one diode laser for everyday practice.

- Wide touchscreen built for quick interaction
- One-touch selection for easy activation
- Intuitive color bar for quick power detection
- Fast adjustment of power settings
- Quick access to favorite treatments