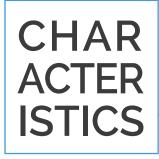

# <image>

The SEAT and the BACKREST have been designed to improve the patient's comfort and stability on the chair. The particular ergonomics allows the doctor to work in a more suitable position. Working in 12 o'clock position will be easier.

The structure of the BACKREST is in metal and its extra thin design improves the ergonomics of the seat and makes the approach of the doctor to the patient much more easier, in this way the doctor can reach a **better working position**.

The design of the CHAIR BASE grants a wider movement of the seat. It is thin and allows the chair to reach a **lower position**, to grant a wider working space and improve the doctor 's comfort during the daily practice.