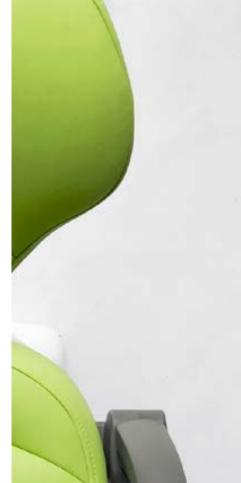

# <image>

The SEAT and the BACKREST have been designed to improve the patient's comfort and stability on the chair. The particular ergonomics allows the doctor to work in a more suitable position. Working in 12 o'clock position will be easier.

The structure of the BACKREST is in metal and its extra thin design improves the ergonomics of the seat and makes the approach of the doctor to the patient much more easier, in this way the doctor can reach a **better working position**.

The design of the CHAIR BASE grants a wider movement of the seat. It is thin and allows the chair to reach a **lower position**, to grant a wider working space and improve the doctor 's comfort during the daily practice.