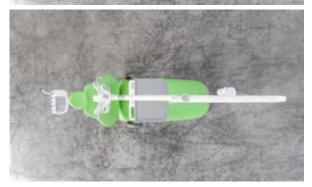

# <image>

The SEAT and the BACKREST have been designed to improve the patient's comfort and stability on the chair. The particular ergonomics allows the doctor to work in a more suitable position. Working in 12 o'clock position will be easier.

The structure of the BACKREST is in metal and its extra thin design improves the ergonomics of the seat and makes the approach of the doctor to the patient much more easier, in this way the doctor can reach a **better working position**.

The design of the CHAIR BASE grants a wider movement of the seat. It is thin and allows the chair to reach a **lower position**, to grant a wider working space and improve the doctor 's comfort during the daily practice.