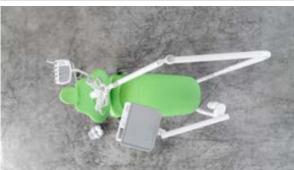

# <image>

The SEAT and the BACKREST have been designed to improve the patient's comfort and stability on the chair. The particular ergonomics allows the doctor to work in a more suitable position. Working in 12 o'clock position will be easier.

The structure of the BACKREST is in metal and its extra thin design improves the ergonomics of the seat and makes the approach of the doctor to the patient much more easier, in this way the doctor can reach a **better working position**.

The design of the CHAIR BASE grants a wider movement of the seat. It is thin and allows the chair to reach a **lower position**, to grant a wider working space and improve the doctor 's comfort during the daily practice.