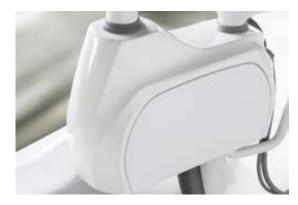

The water unit's internal structure and the most fragile parts of the dental unit are completely made in **aluminum**. This feature allows to reduce the chair weight, making the movement easier to manage. It also avoids the rust formation and grants a greater resistance of those parts which are most subject to wear. SS\_ONE is equipped with **double tanks** for pure water and disinfection system. There is a tank under the water unit for the disinfection and a second bigger tank, on the side of the water unit, with a capacity of 2 L for the pure water supply.

# GOOD TO THE BONE

resistent structure, performing features

The water unit's internal structure and the most fragile parts of the dental unit are completely made in **aluminum**.

This feature allows to reduce the chair weight, making the movement easier to manage. It also avoids the rust formation and grants a greater resistance of those parts which are most subject to wear. The dental unit SS\_ITALO is equipped with a tank for pure water and disinfection system placed inside the water unit.