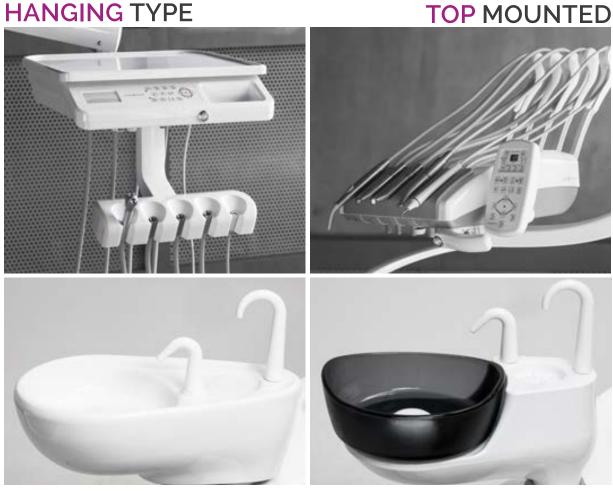

- The water unit and the instrument tray rotate around the dental units
- The position of the water unit and the instrument tray, **can be changed** easily, anytime, in few minutes
- Suitable for left-handed doctors
- All the parts can be rotated directly by the doctor. No need for technician intervention.
- Hanging Type or Top Mounted
- All other characteristics remain the same of the Standard configuration