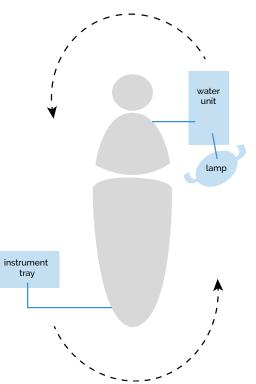

# GOOD TO THE BONE

resistent structure, performing features

The structure of the unit is built to last in time, solid and resistant grant a perfect stability and durability.

The WATER UNIT can rotate to allow the doctor to work even at 3 o'clock or to allow a better positioning of the assistant.

The water unit's internal structure and the most fragile parts of the dental unit are completely made in **aluminum**. This feature allows to reduce the chair weight, making the movement easier to manage. It also avoids the rust formation and grants a greater resistance of those parts which are most subject to wear. SS\_ONE is equipped with **double tanks** for pure water and disinfection system. There is a tank under the water unit for the disinfection and a second bigger tank, on the side of the water unit, with a capacity of 2 L for the pure water supply.

There are two separated **airtight filters**, one for each suction cannula.

New, more powerful and less noisy motors are the icing on the cake.

.

You can choose which kind of **INSTRUMENT TRAY** is more suitable for you, based on your habits. Also the choice of the **SPITTOON BOWL** is up to you: the dark glass spittoon bowl is removable to simplify the cleaning operation.