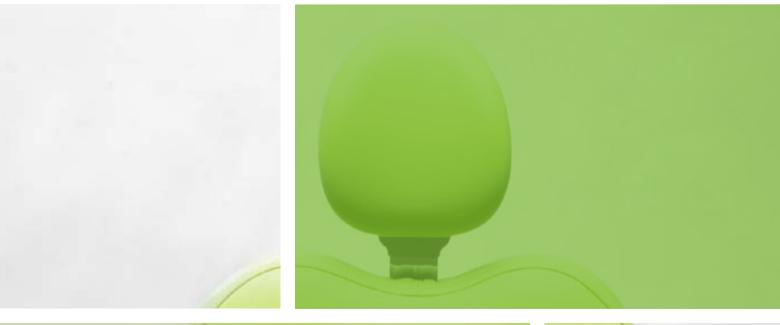

# <image>

The SEAT and the BACKREST have been designed to improve the patient's comfort and stability on the chair. The particular ergonomics allows the doctor to work in a more suitable position. Working in 12 o'clock position will be easier.

The structure of the BACKREST is in metal and its extra thin design improves the ergonomics of the seat and makes the approach of the doctor to the patient much more easier, in this way the doctor can reach a **better working position**.

The design of the CHAIR BASE grants a wider movement of the seat. It is thin and allows the chair to reach a **lower position**, to grant a wider working space and improve the doctor 's comfort during the daily practice.