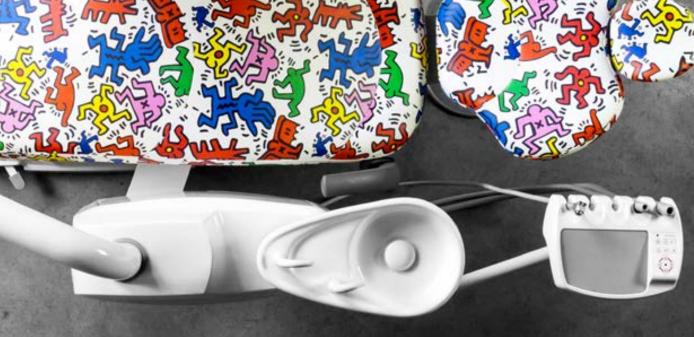

# <image>

The SEAT and the BACKREST have been designed to improve the patient's comfort and stability on the chair. The particular ergonomics allows the doctor to work in a more suitable position. Working in 12 o'clock position will be easier.

The structure of the BACKREST is in metal and its extra thin design improves the ergonomics of the seat and makes the approach of the doctor to the patient much more easier, in this way the doctor can reach a **better working position**.

The design of the CHAIR BASE grants a wider movement of the seat. It is thin and allows the chair to reach a **lower position**, to grant a wider working space and improve the doctor 's comfort during the daily practice.