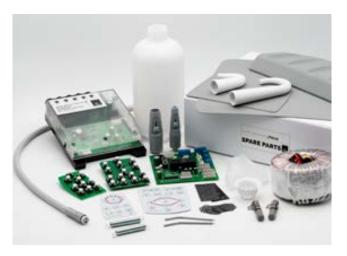

accessories lamps media kit handpieces micromotors valves instruments cart **maintenance** 

Our aim is to be **as fast as possible in assisting you**. That's why we have all the spare parts ready for the delivery and they can be shipped within 12 hours from the reception of the request. In order to be even faster in solving your possible problems, we created **2 SPA-RE PARTS KITS**. If you keep these kits in your warehouse or clinic, you can solve any possible problem in a short time.

# **BASIC** SPARE PARTS KIT

- All the electrical boards of the unit (1 main board, 1 transformer, 1 pcb for the water unit, 1 assistant tray pcb, 1 instrument tray pcb).
- 2 exagonal membranes
- 1 rectangular membrane
- 2 suction filters
- 1 basin filter
- 1 regulation valve
- 2 cordon springs

## **COMPLETE SPARE PARTS KIT**

- All the electrical boards of the unit (1 main board, 1 transformer, 1 pcb for the water unit, 1 assistant tray pcb, 1 instrument tray pcb).
- 4 exagonal and 2 rectangular membranes
- 2 suction filters
- 1 basin filter
- 1 regulation valve
- 2 cordon springs
- 1 weak and 1 strong suction handle
- 2 syringe tips
- 1 optic fiber cordon
- 1 assistant tray label + 1 instrument tray label
- 1 bottle for disinfection system
- Set of silicone pads
- 1 tap for basin and 1 tap for glass