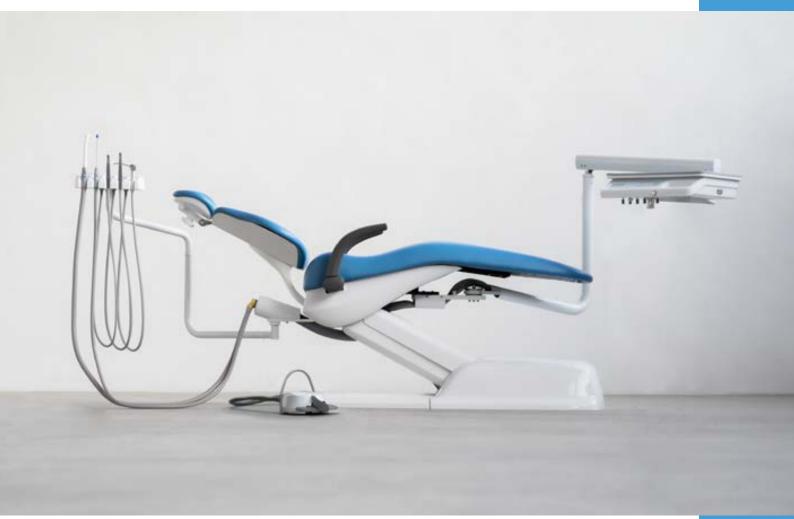

The structure of the BACKREST is in metal and its extra thin design improves the ergonomics of the seat and makes the approach of the doctor to the patient much more easier, in this way the doctor can reach a **better working position**.

The design of the CHAIR BASE grants a wider movement of the seat. It is thin and allows the chair to reach a **lower position**, to grant a wider working space and improve the doctor 's comfort during the daily practice.