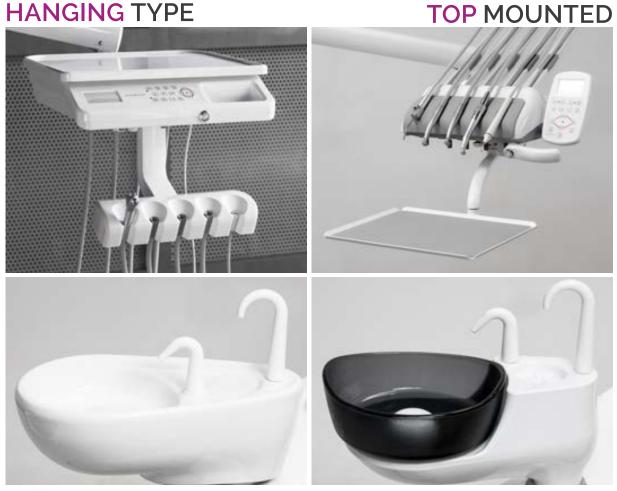

- The water unit and the instrument tray rotate around the dental units
- The position of the water unit and the instrument tray, **can be changed** easily, anytime, in few minutes
- Suitable for left-handed doctors
- All the parts can be rotated directly by the doctor. No need for technician intervention.
- Hanging Type or Top Mounted
- All other characteristics remain the same of the Standard configuration

# ROTATE your world EASILY anytime

- Even more simplified
- 3 separated and customizable modules for:
  - Assistant's instrument tray
  - Doctor's instrument tray
  - Lamp

- With No water unit
- All 3 modules rotate indipendently around the dental units
- All the parts can be rotated directly by the doctor. No need for technician intervention.