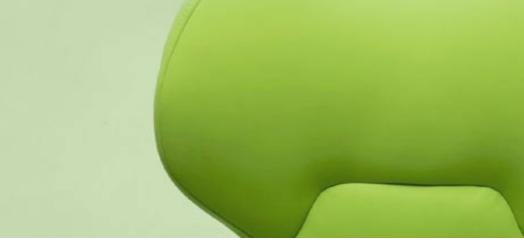

# <image>

The SEAT and the BACKREST have been designed to improve the patient's comfort and stability on the chair. The particular ergonomics allows the doctor to work in a more suitable position. Working in 12 o'clock position will be easier.

The structure of the BACKREST is in metal and its extra thin design improves the ergonomics of the seat and makes the approach of the doctor to the patient much more easier, in this way the doctor can reach a **better working position**.

The design of the CHAIR BASE grants a wider movement of the seat. It is thin and allows the chair to reach a **lower position**, to grant a wider working space and improve the doctor 's comfort during the daily practice.