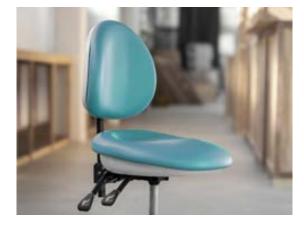

# <image>

The SEAT and the BACKREST have been designed to improve the patient's comfort and stability on the chair. The particular ergonomics allows the doctor to work in a more suitable position. Working in 12 o'clock position will be easier.

The structure of the BACKREST is in metal and its extra thin design improves the ergonomics of the seat and makes the approach of the doctor to the patient much more easier, in this way the doctor can reach a **better working position**.

The design of the CHAIR BASE grants a wider movement of the seat. It is thin and allows the chair to reach a **lower position**, to grant a wider working space and improve the doctor 's comfort during the daily practice.