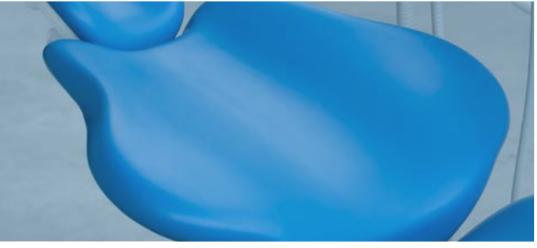

# <image>

The SEAT and the BACKREST have been designed to improve the patient's comfort and stability on the chair. The particular ergonomics allows the doctor to work in a more suitable position. Working in 12 o'clock position will be easier.

The structure of the BACKREST is in metal and its extra thin design improves the ergonomics of the seat and makes the approach of the doctor to the patient much more easier, in this way the doctor can reach a **better working position**.

The design of the CHAIR BASE grants a wider movement of the seat. It is thin and allows the chair to reach a **lower position**, to grant a wider working space and improve the doctor 's comfort during the daily practice.