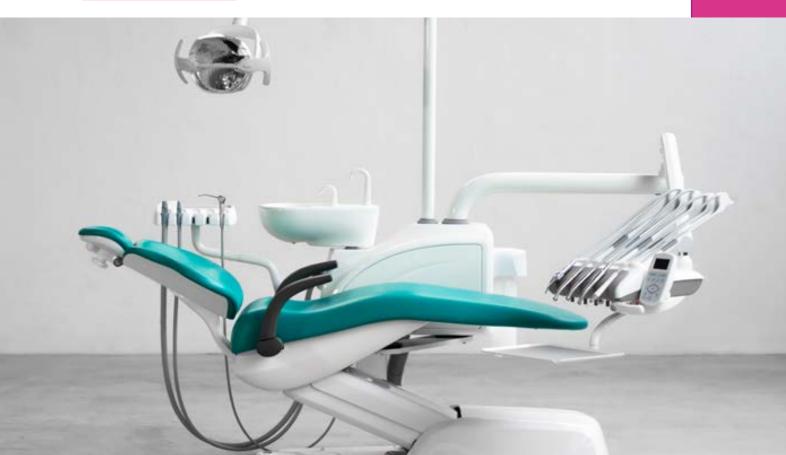

# COMFY & COZY

improving ergonomics

# <image>

The SEAT and the BACKREST have been designed to improve the patient's comfort and stability on the chair. The particular ergonomics allows the doctor to work in a more suitable position. Working in 12 o'clock position will be easier.

The structure of the BACKREST is in metal and its extra thin design improves the ergonomics of the seat and makes the approach of the doctor to the patient much more easier, in this way the doctor can reach a **better working position**.

The design of the CHAIR BASE grants a wider movement of the seat. It is thin and allows the chair to reach a **lower position**, to grant a wider working space and improve the doctor 's comfort during the daily practice.