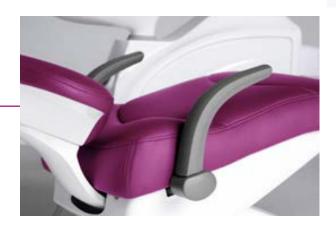

# <image>

The SEAT and the BACKREST have been designed to improve the patient's comfort and stability on the chair. The particular ergonomics allows the doctor to work in a more suitable position. Working in 12 o'clock position will be easier.

The structure of the BACKREST is in metal and its extra thin design improves the ergonomics of the seat and makes the approach of the doctor to the patient much more easier, in this way the doctor can reach a **better working position**.

The design of the CHAIR BASE grants a wider movement of the seat. It is thin and allows the chair to reach a **lower position**, to grant a wider working space and improve the doctor 's comfort during the daily practice.