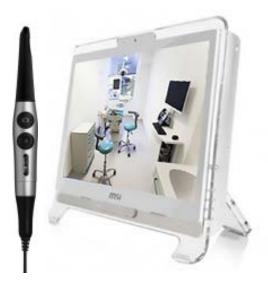

## SUPERMEDIA KIT

- Panel PC Installed on the unit, touch screen, wire-less mouse and keyboard.
- USB Camera Connected to the panel PC Made by CARESTREAM - France
- Arms Set for monitor installation

PANEL PC and CAMERA can be installed also separately, but the BEST SOLUTION is to use them together. The PC is touch screen and it works as a normal computer. Internet connection, RVG system, endocamera and all management programs can be controlled directly from your operation site. The combination with the camera allows to get and save all images you need.