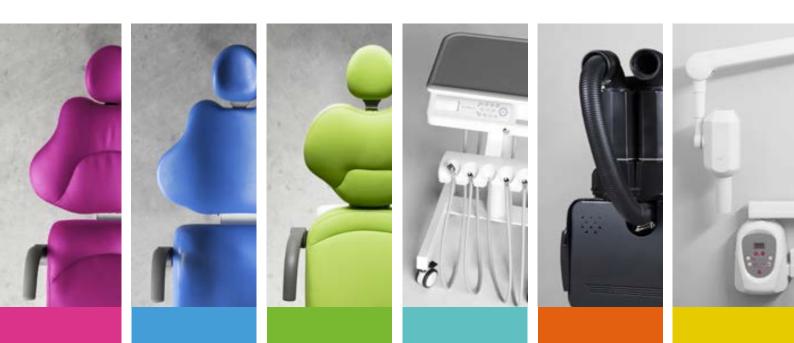

simple&smart





# ONE s&s A plus in your clinic









# COMFY & COZY

improving ergonomics

# <image>

The SEAT and the BACKREST have been designed to improve the patient's comfort and stability on the chair. The particular ergonomics allows the doctor to work in a more suitable position. Working in 12 o'clock position will be easier.

The structure of the BACKREST is in metal and its extra thin design improves the ergonomics of the seat and makes the approach of the doctor to the patient much more easier, in this way the doctor can reach a **better working position**.

The design of the CHAIR BASE grants a wider movement of the seat. It is thin and allows the chair to reach a **lower position**, to grant a wider working space and improve the doctor 's comfort during the daily practice.



# GOOD TO