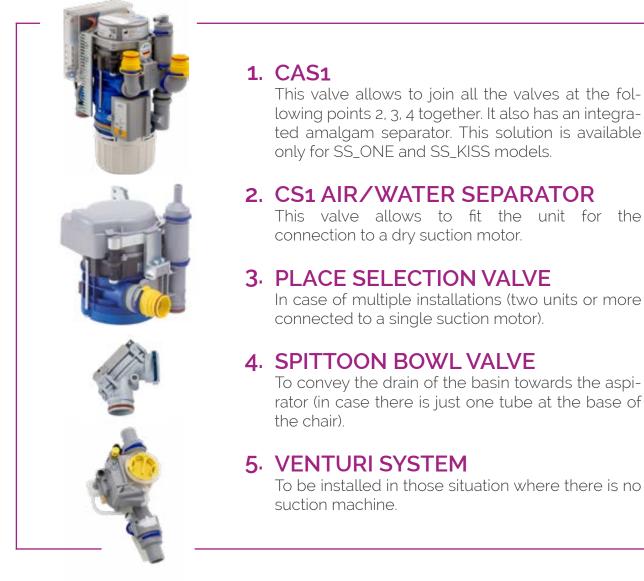

# OPT ION ALS

accessories lamps media kit handpieces micromotors valves **instruments cart** maintenance

In replacement to the instrument tray you can have your dental unit with the instrument cart. The cart has the same equipment as the instrument tray:

#### • FIVE CORDON MODULES ON DOCTOR TRAY:

- 1 syringe with 3 functions
- 1 WP scaler, EMS compatible with 5 tips included
- 3 cordons (2 with optic fibre, 1 without optic fibre) midwest type
- 15 FUNCTION CONTROL PANEL
- X-RAY VIEWER