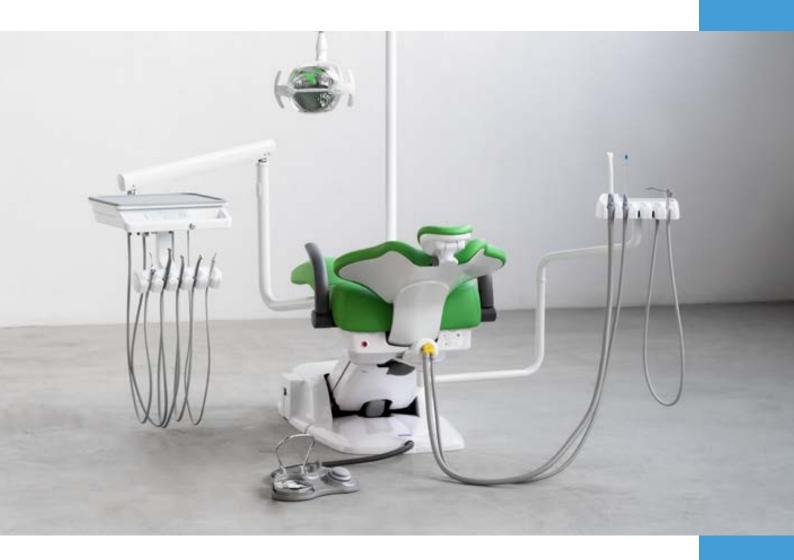

# GOOD TO THE BONE

resistent structure, performing features

The structure of the unit is built to last in time, solid and resistant grant a perfect stability and durability.

The WATER UNIT can rotate to allow the doctor to work even at 3 o'clock or to allow a better positioning of the assistant.

The water unit's internal structure and the most fragile parts of the dental unit are completely made in **aluminum**. This feature allows to reduce the chair weight, making the movement easier to manage. It also avoids the rust formation and grants a greater resistance of those parts which are most subject to wear. SS\_ONE is equipped with **double tanks** for pure water and disinfection system. There is a tank under the water unit for the disinfection and a second bigger tank, on the side of the water unit, with a capacity of 2 L for the pure water supply.

There are two separated **airtight filters**, one for each suction cannula.

New, more powerful and less noisy motors are the icing on the cake.

.

You can choose which kind of **INSTRUMENT TRAY** is more suitable for you, based on your habits. Also the choice of the **SPITTOON BOWL** is up to you: the dark glass spittoon bowl is removable to simplify the cleaning operation.