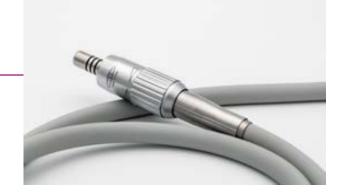

#### TKD KIT MOON CURING LIGHT

6 curing programs, high-power LED light, straight or pistol position. Lamp with a Ø8mm optical fibre (Ø5mm optical fibre also available for higher output power).

The instrument tray can be equipped with **one or more micromotors**. Micromotors can be pneumatic or electric depending on the requirements of each customer. **All contrangles, from all brands, can be adapted on these two micromotors**.

# **TKD PNEUMATIC MICROMOTOR**

Pneumatic micromotor without light, 20.000 rpm. Internal spray.

The pneumatic micromotor can be directly applied to the cordon without any control board. Speed can be controlled through pedal or manually on the handpiece.

# **TKD ELECTRIC MICROMOTOR**

Definitive LED model.

With light, internal spray, brushless system, 40000 rpm.

If no control panel is selected, the speed of the micromotor is managed simply through the pedal. The revers control is manual. There is no digital torque control.