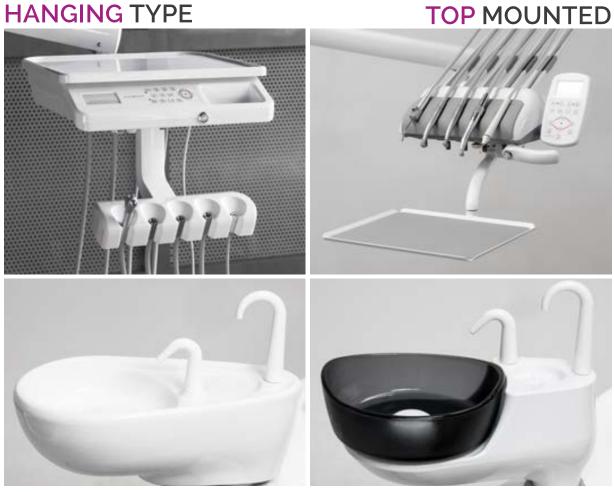

There are two separated **airtight filters**, one for each suction cannula.

New, more powerful and less noisy motors are the icing on the cake.

.

You can choose which kind of **INSTRUMENT TRAY** is more suitable for you, based on your habits. Also the choice of the **SPITTOON BOWL** is up to you: the dark glass spittoon bowl is removable to simplify the cleaning operation.

#### **CERAMIC SPITTOON**

**GLASS** SPITTOON

No matter what you choose, there will be no additional costs.

There are two separated AIRTIGHT FIL-TERS, one for each suction cannula.

The SS\_KISS is suitable also for LEFT-HANDED doctors. Adapting the unit to left-handed users is very quick and easy.

You can choose which kind of **INSTRUMENT TRAY** is more suitable for you, based on your habits. Also the choice of the **SPITTOON BOWL** is up to you: the dark glass spittoon bowl is removable to simplify the cleaning operation. The ceramic one is not removable.

#### **CERAMIC SPITTOON**

#### **GLASS SPITTOON**

No matter what you choose, there will be no additional costs.

You can choose which kind of **INSTRUMENT TRAY** is more suitable for you, based on your habits. Also the choice of the **SPITTOON BOWL** is up to you: the dark glass spittoon bowl is removable to simplify the cleaning operation.

#### **CERAMIC SPITTOON**

**GLASS SPITTOON** 

No matter what you choose, there will be no additional costs.