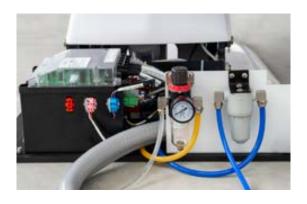

#### VALVE AT THE CHAIR BASE

The filtration system located into the chair base is simpler than the one mounted on the other two models.

accessories lamps media kit handpieces micromotors **valves** instruments cart maintenance

On all our dental units we install **DÜRR** valves, according to the specific requests of each customer and to the type of suction system present in the clinic. Our dental units are preset by default to be connected to a liquid or wet suction machine.