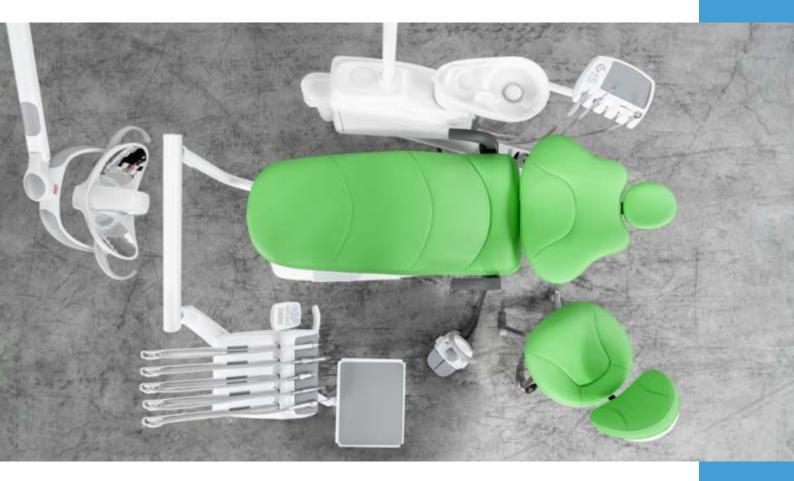

- The water unit and the instrument tray rotate around the dental units
- The position of the water unit and the instrument tray, **can be changed** easily, anytime, in few minutes
- Suitable for left-handed doctors
- All the parts can be rotated directly by the doctor. No need for technician intervention.
- Hanging Type or Top Mounted
- All other characteristics remain the same of the Standard configuration