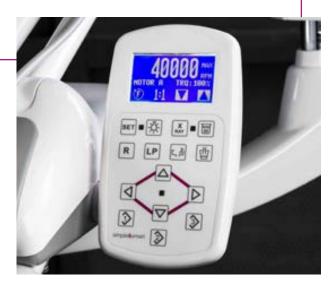

# CONTROL PANELS FOR ELECTRIC MICROMOTORS

If you want to have a **greater control of the micromotor** you can choose between two control panels, analog or digital. Both panels can also control two electric micromotors.

#### TKD LCD DIGITAL DUOPAD

The digital panel allows you to control the speed, torque, rotation and light of the micromotor. The controls are digital and take place through the dedicated touch screen panel. With this solution it is not possible to have more memory usage

#### TKD ANALOGIC DUOPAD WITH BUTTONS

The analog panel allows the same controls as the digital one, but the analog duopad also provide the possibility of having more memory usage. The advantage of the analog system is the simplicity of selection with buttons.