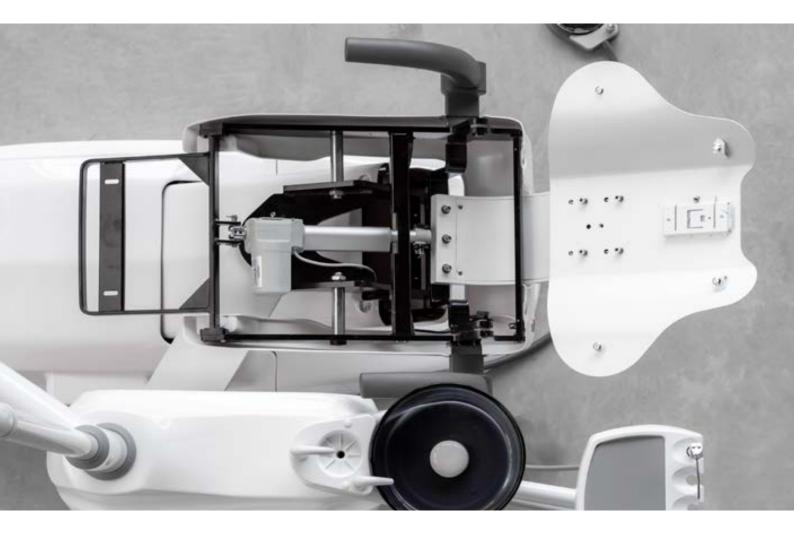

#### **POWER SWITCH**

Unlike the other S&S dental units, the SS\_ITA-LO does not have the lever to activate the air (from the compressor) at the chair base, it simply has a switch for turning ON and OFF the power supply.

#### **TRAY** ARMS

Both the instrument tray and assistant tray arms have been modified to simplify the structure of the unit. A **smoother desing** and a **simplicity in movements** are the main features of this unit. The lamp pole is mounted over the instrument tray arm.