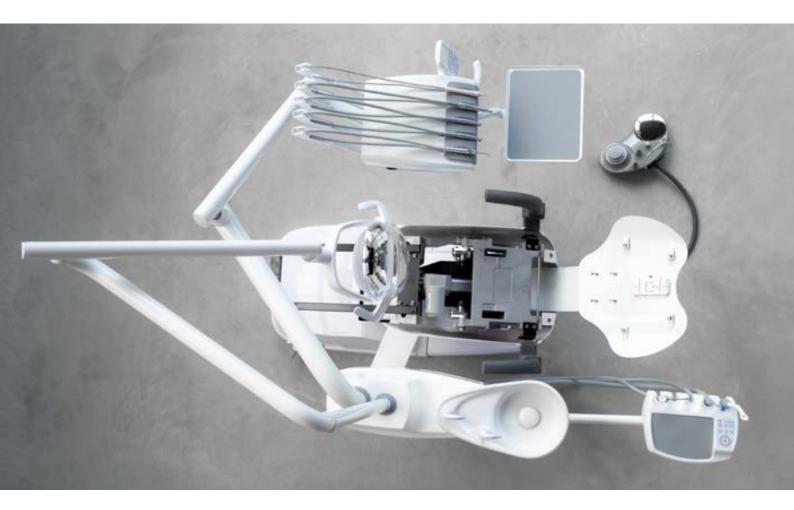

The water unit's internal structure and the most fragile parts of the dental unit are completely made in **aluminum**. This feature allows to reduce the chair weight, making the movement easier to manage. It also avoids the rust formation and grants a greater resistance of those parts which are most subject to wear. SS\_ONE is equipped with **double tanks** for pure water and disinfection system. There is a tank under the water unit for the disinfection and a second bigger tank, on the side of the water unit, with a capacity of 2 L for the pure water supply.

There are two separated **airtight filters**, one for each suction cannula.

New, more powerful and less noisy motors are the icing on the cake.

.

You can choose which kind of **INSTRUMENT TRAY** is more suitable for you, based on your habits. Also the choice of the **SPITTOON BOWL** is up to you: the dark glass spittoon bowl is removable to simplify the cleaning operation.