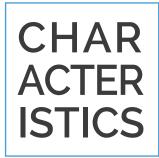

# GOOD TO THE BONE

resistent structure, performing features

The structure of the unit is built to last in time, solid and resistant grant a perfect stability and durability.

The WATER UNIT can rotate to allow the doctor to work even at 3 o'clock or to allow a better positioning of the assistant.

The water unit's internal structure and the most fragile parts of the dental unit are completely made in **aluminum**. This feature allows to reduce the chair weight, making the movement easier to manage. It also avoids the rust formation and grants a greater resistance of those parts which are most subject to wear. SS\_ONE is equipped with **double tanks** for pure water and disinfection system. There is a tank under the water unit for the disinfection and a second bigger tank, on the side of the water unit, with a capacity of 2 L for the pure water supply.

There are two separated **airtight filters**, one for each suction cannula.

New, more powerful and less noisy motors are the icing on the cake.

.

You can choose which kind of **INSTRUMENT TRAY** is more suitable for you, based on your habits. Also the choice of the **SPITTOON BOWL** is up to you: the dark glass spittoon bowl is removable to simplify the cleaning operation.