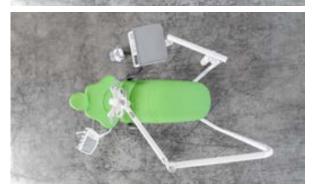

# COMFY & COZY

improving ergonomics

The SEAT and the BACKREST have been designed to improve the patient's comfort and stability on the chair. The particular ergonomics allows the doctor to work in a more suitable position. Working in 12 o'clock position will be easier.

The structure of the BACKREST is in metal and its extra thin design improves the ergonomics of the seat and makes the approach of the doctor to the patient much more easier, in this way the doctor can reach a **better working position**.

The design of the CHAIR BASE grants a wider movement of the seat. It is thin and allows the chair to reach a **lower position**, to grant a wider working space and improve the doctor 's comfort during the daily practice.