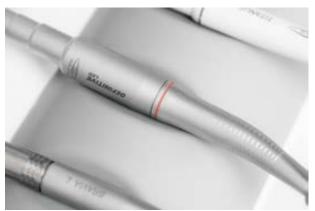

#### TKD KIT MOON CURING LIGHT

6 curing programs, high-power LED light, straight or pistol position. Lamp with a Ø8mm optical fibre (Ø5mm optical fibre also available for higher output power).

The instrument tray can be equipped with **one or more micromotors**. Micromotors can be pneumatic or electric depending on the requirements of each customer. **All contrangles, from all brands, can be adapted on these two micromotors**.

# **TKD PNEUMATIC MICROMOTOR**

Pneumatic micromotor without light, 20.000 rpm. Internal spray.

The pneumatic micromotor can be directly applied to the cordon without any control board. Speed can be controlled through pedal or manually on the handpiece.

# **TKD ELECTRIC MICROMOTOR**

Definitive LED model.

With light, internal spray, brushless system, 40000 rpm.

If no control panel is selected, the speed of the micromotor is managed simply through the pedal. The revers control is manual. There is no digital torque control.