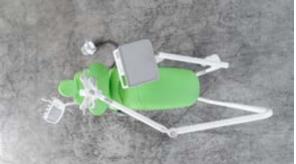

# improving ergonomics

The SEAT and the BACKREST have been designed to improve the patient's comfort and stability on the chair. The particular ergonomics allows the doctor to work in a more suitable position. Working in 3 o'clock and 9 o'clock position will be easier.

The structure of the BACKREST is in metal and its extra thin design improves the ergonomics of the seat and makes the approach of the doctor to the patient much more easier, in this way the doctor can reach a **better working position**.

The design of the CHAIR BASE grants a wider movement of the seat. It is thin and allows the chair to reach a **lower position**, to grant a wider working space and improve the doctor 's comfort during the daily practice.