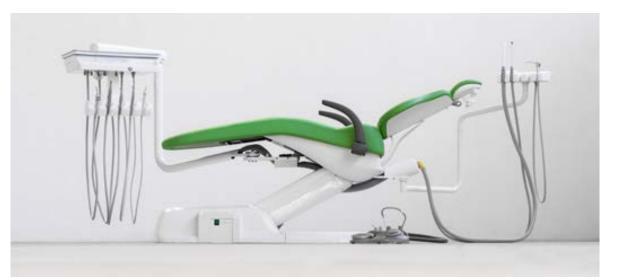

# <image>

The SEAT and the BACKREST have been designed to improve the patient's comfort and stability on the chair. The particular ergonomics allows the doctor to work in a more suitable position. Working in 12 o'clock position will be easier.

The structure of the BACKREST is in metal and its extra thin design improves the ergonomics of the seat and makes the approach of the doctor to the patient much more easier, in this way the doctor can reach a **better working position**.

The design of the CHAIR BASE grants a wider movement of the seat. It is thin and allows the chair to reach a **lower position**, to grant a wider working space and improve the doctor 's comfort during the daily practice.