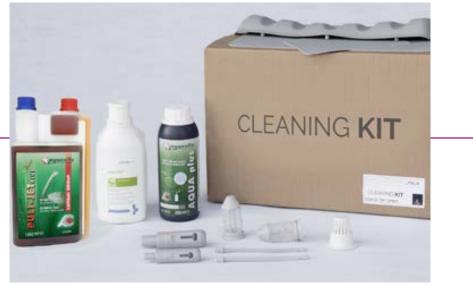

# **CLEANING KIT**

The concept is always the same, to grant the customer the best service possible. The purpose is giving to the customers **all the necessary products for the ordinary maintenance** of our dental units. Our cleaning kit contains all the most suitable products to clean and sanitize our dental units, filters, silicone parts, etc. that can be replaced in case of need.

- 2 suction filter
- 1 basin filter
- 1 weak suction handle
- 1 strong suction handle
- 1 set of silicon pads
- 1 puly jet by Cattani, to clean the suction tubes, kill the bacteria, avoid to have bad smells inside your clinic and avoid any tubes obstruction.
- 1 aqua plus to clean all the internal system of the unit through the disinfection system installed inside the unit. It prevents the formation of microfilm inside the tubes and so, any possible damage to the small holes of the instruments.
- 1 esenfix of microzid to keep the dental unit surface clean avoiding possible damages to the leather and the sensible plastic parts. It is alcohol free.