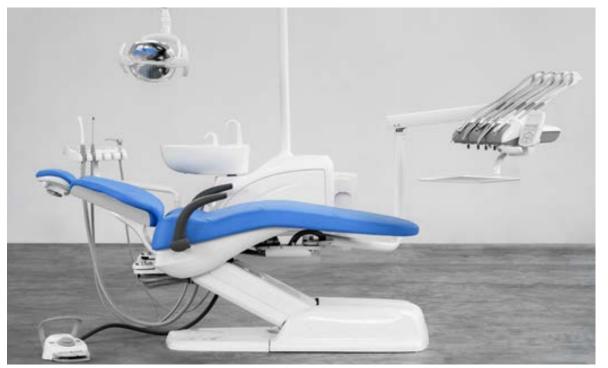

# COMFY & COZY

improving ergonomics

# <image>

The SEAT and the BACKREST have been designed to improve the patient's comfort and stability on the chair. The particular ergonomics allows the doctor to work in a more suitable position. Working in 12 o'clock position will be easier.

The structure of the BACKREST is in metal and its extra thin design improves the ergonomics of the seat and makes the approach of the doctor to the patient much more easier, in this way the doctor can reach a **better working position**.

The design of the CHAIR BASE grants a wider movement of the seat. It is thin and allows the chair to reach a **lower position**, to grant a wider working space and improve the doctor 's comfort during the daily practice.