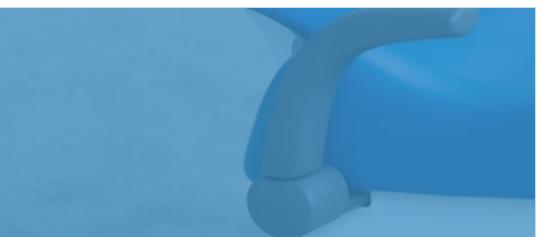

The design of the CHAIR BASE grants a wider movement of the seat. It is thin and allows the chair to reach a **lower position**, to grant a wider working space and improve the doctor 's comfort during the daily practice.