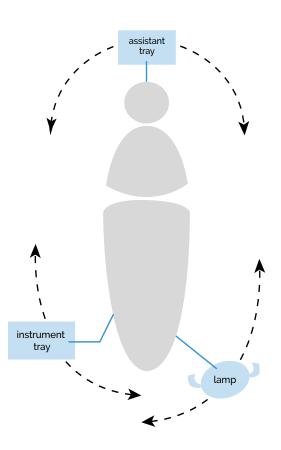

# <image>

The SEAT and the BACKREST have been designed to improve the patient's comfort and stability on the chair. The particular ergonomics allows the doctor to work in a more suitable position. Working in 12 o'clock position will be easier.

# GOOD TO THE BONE

resistent structure, performing features

The structure of the unit is built to last in time, solid and resistant grant a perfect stability and durability.

The WATER UNIT can rotate to allow the doctor to work even at 3 o'clock or to allow a better positioning of the assistant.