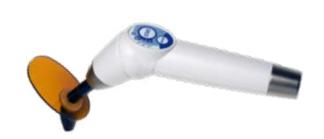

#### TKD KIT MOON CURING LIGHT

6 curing programs, high-power LED light, straight or pistol position. Lamp with a Ø8mm optical fibre (Ø5mm optical fibre also available for higher output power).

The instrument tray can be equipped with **one or more micromotors**. Micromotors can be pneumatic or electric depending on the requirements of each customer. **All contrangles, from all brands, can be adapted on these two micromotors**.

# **TKD PNEUMATIC MICROMOTOR**

Pneumatic micromotor without light, 20.000 rpm. Internal spray.

The pneumatic micromotor can be directly applied to the cordon without any control board. Speed can be controlled through pedal or manually on the handpiece.

# **TKD ELECTRIC MICROMOTOR**

Definitive LED model.

With light, internal spray, brushless system, 40000 rpm.

If no control panel is selected, the speed of the micromotor is managed simply through the pedal. The revers control is manual. There is no digital torque control.