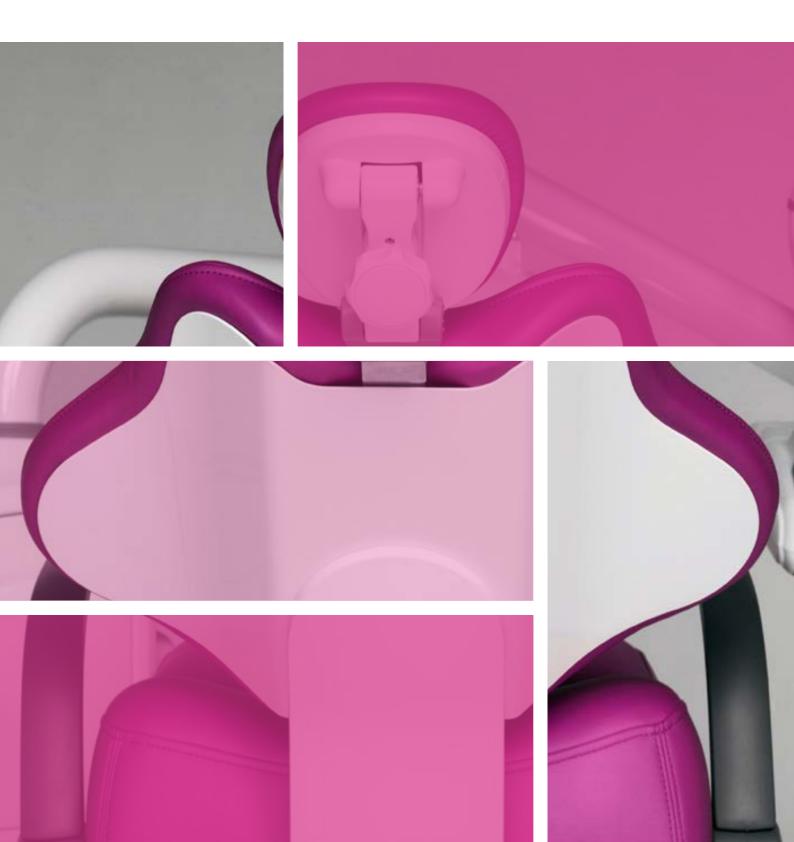

# COMFY & COZY

improving ergonomics

# <image>

The SEAT and the BACKREST have been designed to improve the patient's comfort and stability on the chair. The particular ergonomics allows the doctor to work in a more suitable position. Working in 12 o'clock position will be easier.

The structure of the BACKREST is in metal and its extra thin design improves the ergonomics of the seat and makes the approach of the doctor to the patient much more easier, in this way the doctor can reach a **better working position**.

The design of the CHAIR BASE grants a wider movement of the seat. It is thin and allows the chair to reach a **lower position**, to grant a wider working space and improve the doctor 's comfort during the daily practice.