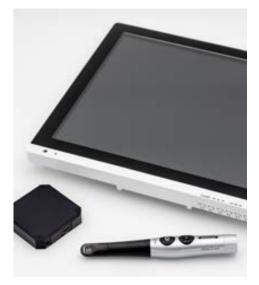

# **ENDOSCOPE KIT**

- Monitor 24 V, color, 15", with glass protection
- Intraoral USB Camera: Full HD resolution, auto fo-
- cus and mouse, LED illumination by simple&smart
- Arms Set for monitor installation

MONITOR and CAMERA are installed on the dental unit with a special pole set. The camera allows to save images on a PC or into the dock-station suppied with the device, thanks to its USB connection cable. This Full HD camera (1920 x 1080) is equipped with autofocus and mouse, LED illumination with 3 different intensity levels. The head of the camera can rotate 280°, this feature facilitates your job and reduces discomfort for the patient. The Endoscope KIT is the PERFECT SO-LUTION to show to your patients your work in real time.