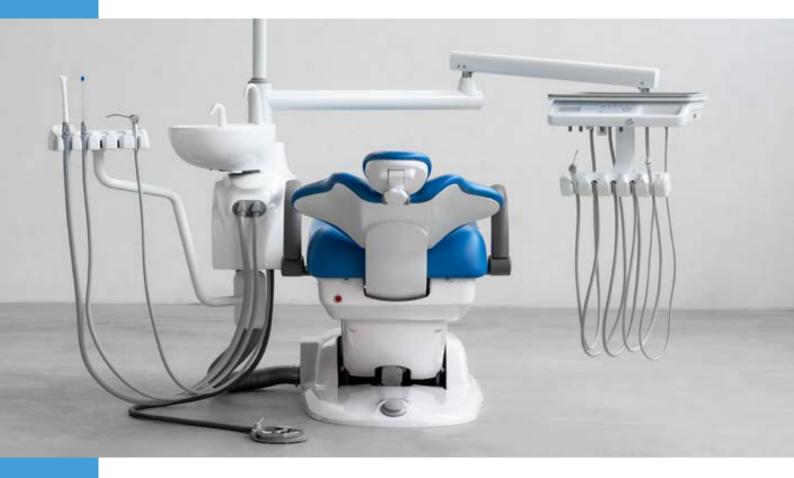

# COMFY & COZY

improving ergonomics

The SEAT and the BACKREST have been designed to improve the patient's comfort and stability on the chair. The particular ergonomics allows the doctor to work in a more suitable position. Working in 12 o'clock position will be easier.

The structure of the BACKREST is in metal and its extra thin design improves the ergonomics of the seat and makes the approach of the doctor to the patient much more easier, in this way the doctor can reach a **better working position**.

The design of the CHAIR BASE grants a wider movement of the seat. It is thin and allows the chair to reach a **lower position**, to grant a wider working space and improve the doctor 's comfort during the daily practice.