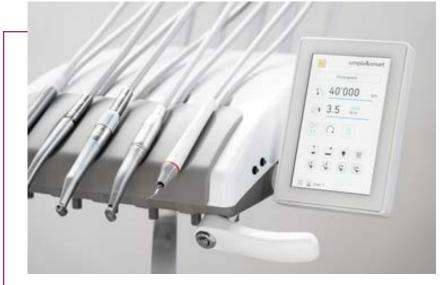

# BIEN AIR MICROMOTOR with touchscreen control panel

With this digital touchscreen control panel, you can control the Bien Air micromotors and the dental unit. This solution allows you to have up to 3 electric micromotors on the doctor tray.

The 7" LCD touchscreen display controls the motors, scaler, and whole dental chair.

#### STANDARD CONFIGURATION

The basic configuration of the Bien Air Micromotor control system is the following:

#### • Full digital 7" touchscreen:

- Home screen with chair control buttons
- Dedicated interfaces to control micromotor(s) and scaler
- Multiple memory for instruments settings
- Up to 5 customizable users accounts
- One BienAir MCX electric micromotor
- One hose for MCX motor