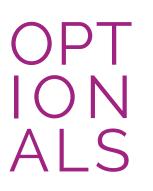

accessories lamps media kit handpieces micromotors **valves** instruments cart maintenance

On all our dental units we install **DÜRR** valves, according to the specific requests of each customer and to the type of suction system present in the clinic. Our dental units are preset by default to be connected to a liquid or wet suction machine.

In addition, it is possible to integrate the unit with:

It is very important to analize the situation of the clinic before ordering the unit. The S&S staff will help you and suggest you the best solution to fit the unit to your system.