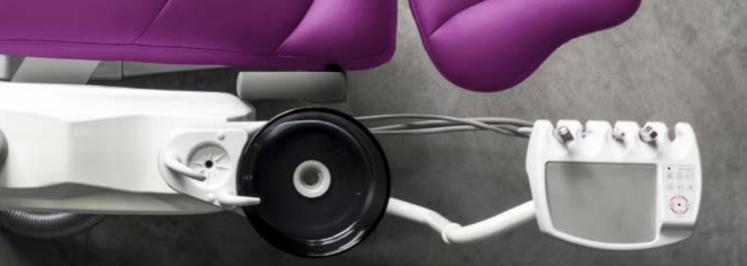

The water unit's internal structure and the most fragile parts of the dental unit are completely made in **aluminum**. This feature allows to reduce the chair weight, making the movement easier to manage. It also avoids the rust formation and grants a greater resistance of those parts which are most subject to wear. SS\_ONE is equipped with **double tanks** for pure water and disinfection system. There is a tank under the water unit for the disinfection and a second bigger tank, on the side of the water unit, with a capacity of 2 L for the pure water supply.

There are two separated **airtight filters**, one for each suction cannula.

New, more powerful and less noisy motors are the icing on the cake.

.

You can choose which kind of **INSTRUMENT TRAY** is more suitable for you, based on your habits. Also the choice of the **SPITTOON BOWL** is up to you: the dark glass spittoon bowl is removable to simplify the cleaning operation.