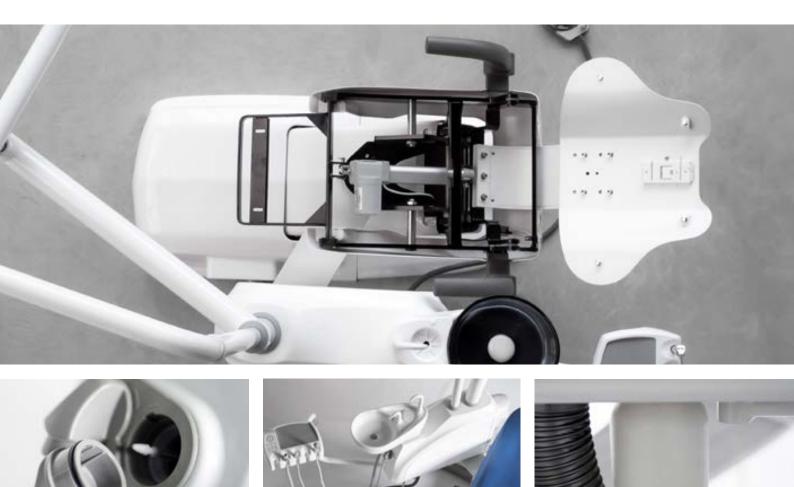

#### **POWER SWITCH**

Unlike the other S&S dental units, the SS\_ITA-LO does not have the lever to activate the air (from the compressor) at the chair base, it simply has a switch for turning ON and OFF the power supply.

#### **TRAY** ARMS

Both the instrument tray and assistant tray arms have been modified to simplify the structure of the unit. A **smoother desing** and a **simplicity in movements** are the main features of this unit. The lamp pole is mounted over the instrument tray arm.