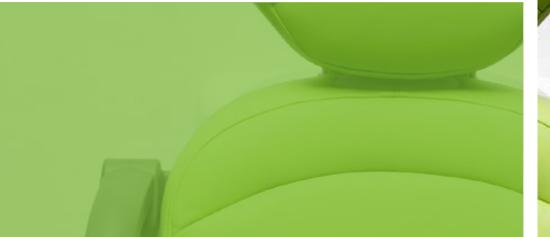

# <image>

The SEAT and the BACKREST have been designed to improve the patient's comfort and stability on the chair. The particular ergonomics allows the doctor to work in a more suitable position. Working in 12 o'clock position will be easier.

The structure of the BACKREST is in metal and its extra thin design improves the ergonomics of the seat and makes the approach of the doctor to the patient much more easier, in this way the doctor can reach a **better working position**.

The design of the CHAIR BASE grants a wider movement of the seat. It is thin and allows the chair to reach a **lower position**, to grant a wider working space and improve the doctor 's comfort during the daily practice.