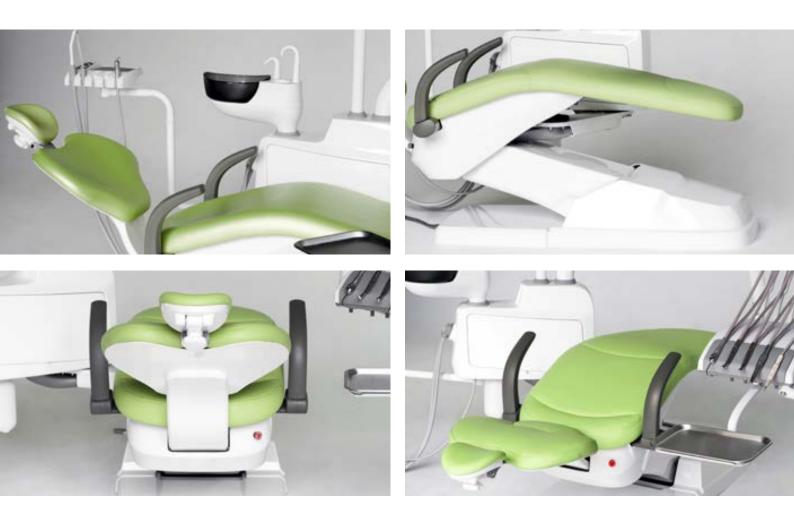

# COMFY & COZY

improving ergonomics

# <image>

The SEAT and the BACKREST have been designed to improve the patient's comfort and stability on the chair. The particular ergonomics allows the doctor to work in a more suitable position. Working in 12 o'clock position will be easier.

The structure of the BACKREST is in metal and its extra thin design improves the ergonomics of the seat and makes the approach of the doctor to the patient much more easier, in this way the doctor can reach a **better working position**.

The design of the CHAIR BASE grants a wider movement of the seat. It is thin and allows the chair to reach a **lower position**, to grant a wider working space and improve the doctor 's comfort during the daily practice.

# GOOD TO THE BONE

resistent structure, performing features

The structure of the unit is built to last in time, solid and resistant grant a perfect stability and durability.

The WATER UNIT can rotate to allow the doctor to work even at 3 o'clock or to allow a better positioning of the assistant.

The water unit's internal structure and the most fragile parts of the dental unit are completely made in **aluminum**. This feature allows to reduce the chair weight, making the movement easier to manage. It also avoids the rust formation and grants a greater resistance of those parts which are most subject to wear. SS\_ONE is equipped with **double tanks** for pure water and disinfection system. There is a tank under the water unit for the disinfection and a second bigger tank, on the side of the water unit, with a capacity of 2 L for the pure water supply.

There are two separated **airtight filters**, one for each suction cannula.

New, more powerful and less noisy motors are the icing on the cake.

.

You can choose which kind of **INSTRUMENT TRAY** is more suitable for you, based on your habits. Also the choice of the **SPITTOON BOWL** is up to you: the dark glass spittoon bowl is removable to simplify the cleaning operation.