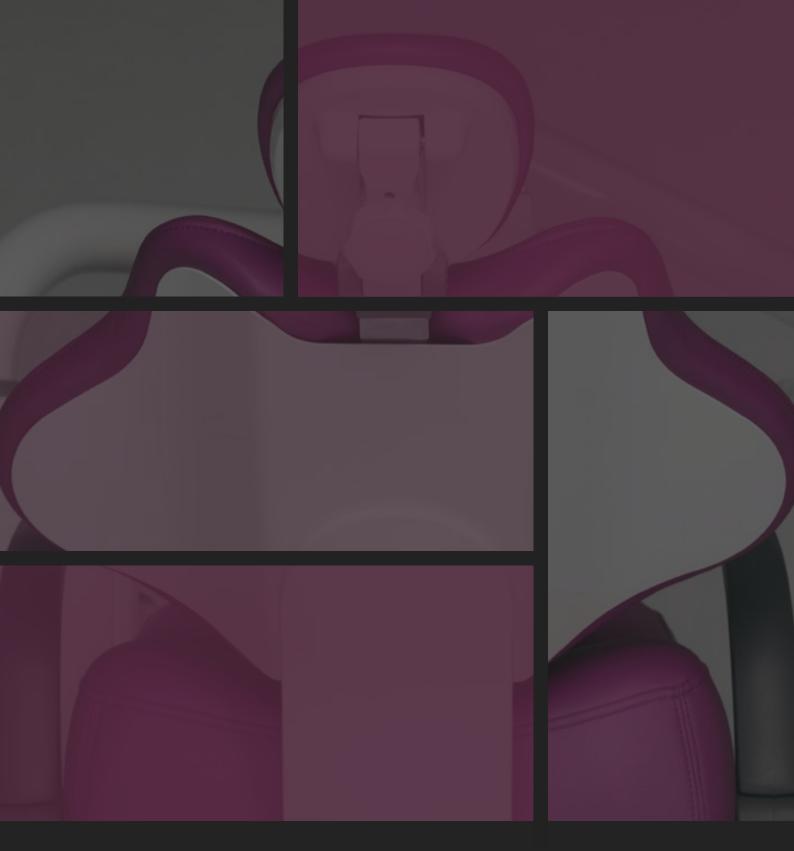

# <image>

The SEAT and the BACKREST have been designed to improve the patient's comfort and stability on the chair. The particular ergonomics allows the doctor to work in a more suitable position. Working in 12 o'clock position will be easier.

The structure of the BACKREST is in metal and its extra thin design improves the ergonomics of the seat and makes the approach of the doctor to the patient much more easier, in this way the doctor can reach a **better working position**.

The design of the CHAIR BASE grants a wider movement of the seat. It is thin and allows the chair to reach a **lower position**, to grant a wider working space and improve the doctor 's comfort during the daily practice.