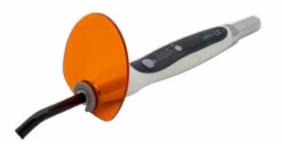

#### TKD SCALER TITANUS

With or without light EMS compatible Satelec compatible on request

WOODPECKER CURING LIGHT With cable on assistant tray

#### TKD KIT MOON CURING LIGHT

6 curing programs, high-power LED light, straight or pistol position. Lamp with a Ø8mm optical fibre (Ø5mm optical fibre also available for higher output power).

The instrument tray can be equipped with **one or more micromotors**. Micromotors can be pneumatic or electric depending on the requirements of each customer. **All contrangles, from all brands, can be adapted on these two micromotors**.