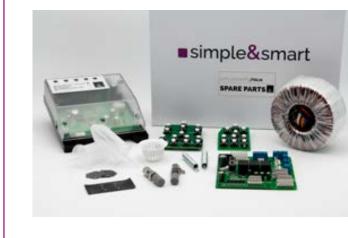

accessories lamps media kit handpieces micromotors valves instruments cart **maintenance** 

Our aim is to be **as fast as possible in assisting you**. That's why we have all the spare parts ready for the delivery and they can be shipped within 12 hours from the reception of the request. In order to be even faster in solving your possible problems, we created **2 SPA-RE PARTS KITS**. If you keep these kits in your warehouse or clinic, you can solve any possible problem in a short time.

# **BASIC** SPARE PARTS KIT

- All the electrical boards of the unit (1 main board, 1 transformer, 1 pcb for the water unit, 1 assistant tray pcb, 1 instrument tray pcb).
- 2 exagonal membranes
- 1 rectangular membrane
- 2 suction filters
- 1 basin filter
- 1 regulation valve
- 2 cordon springs

## **COMPLETE SPARE PARTS KIT**

- All the electrical boards of the unit (1 main board, 1 transformer, 1 pcb for the water unit, 1 assistant tray pcb, 1 instrument tray pcb).
- 4 exagonal and 2 rectangular membranes
- 2 suction filters
- 1 basin filter
- 1 regulation valve
- 2 cordon springs
- 1 weak and 1 strong suction handle
- 2 syringe tips
- 1 optic fiber cordon
- 1 assistant tray label + 1 instrument tray label
- 1 bottle for disinfection system
- Set of silicone pads
- 1 tap for basin and 1 tap for glass