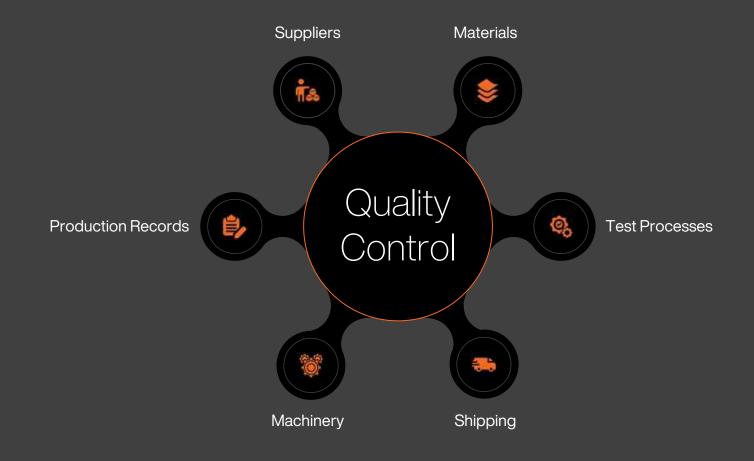

### Quality Control System

- O1 Strict tests of raw materials before production
- Traceable records from raw
  material to semi-finished product
  and that product
- Regular checks and updates of steel moulds to confirm lifelike design and size consistence