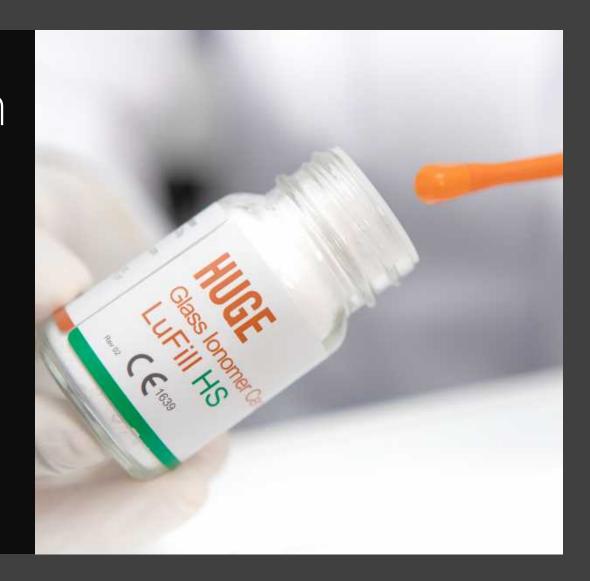

# Dental Implant Solution Bonding System

**Glass Ionomer Cement (GIC)** 

**Restorative Materials** 

- Luting I LuFill HS Filling I
- Easy to mix, excellent in liquidity
- Ideal film thickness (12-16µm)
- Easier to clean and save chairside time