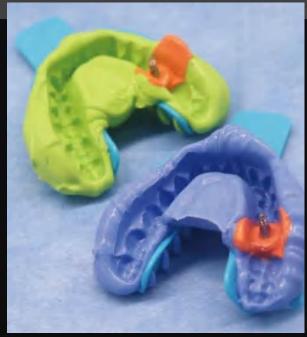

## Dental Implant Solution Model fabrication

Tear strength≥ 10kN/m Tensile strength≥ 6.5MPa

Both blue and pink colors are available Flexural strength≥ 120MPa