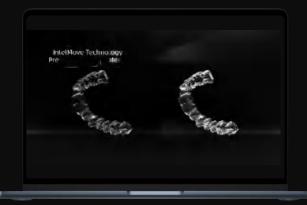

### VinciSmile Premium

Newest IntelMove Technology (Tech a + Tech B)
Advanced PremiumControl Material.
Help speed up teeth movement, even more comfortable (compared to VinciSmile Classic Version)