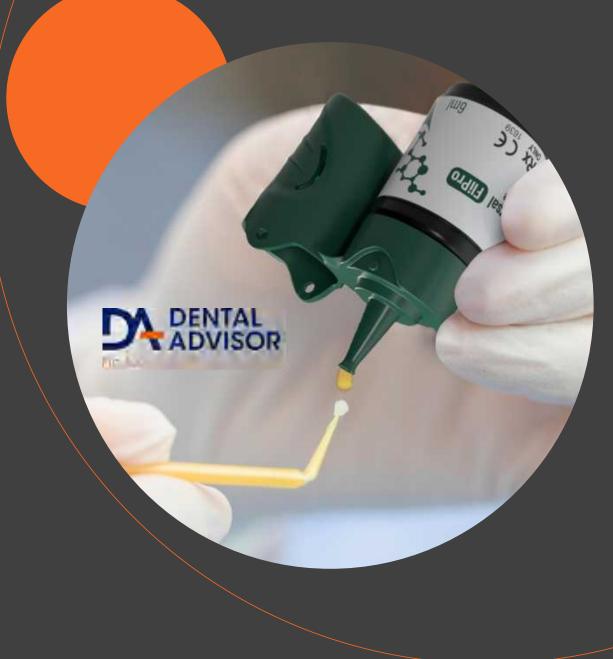

#### **HugeBond Universal FliPro**

Light Cure Dental Adhesive

- Compatible with total-etching and selfetching technique
- Strong permeability and high bonding strength
- Low micro-leakage, free of teeth irritation
- Easy operation and accurate drop control

# Clinical Evaluation

**HugeBond Universal FilPro**Light Cure Dental Adhesive

27 CLINICAL EVALUATORS

660 TOTAL USES

CLINICAL RATING