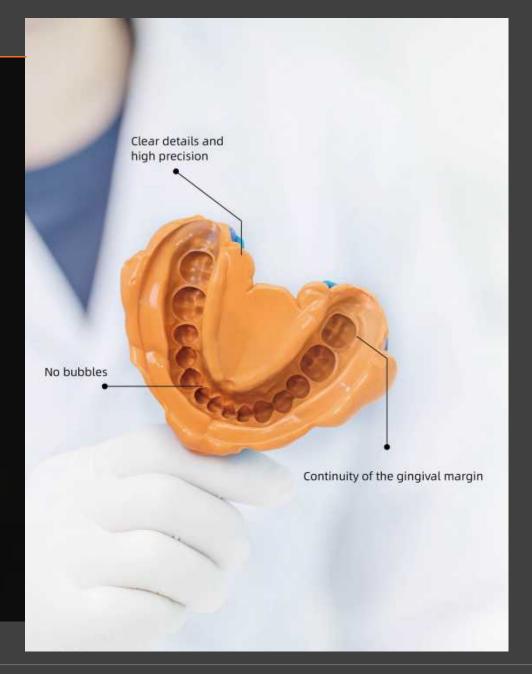

#### Perfect Precision For Complex Impressions

With an ideal combination of fowability and stability, PERFIT Heavy Body and Light Body can remain at the application site. They are the perfect material for **implant impressions** and **full denture impressions**.