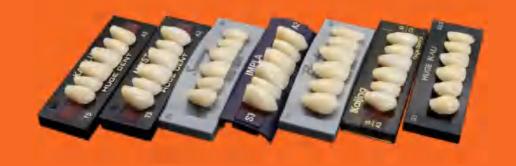

## why you benefit from HUGE prefabricated teeth:

All series tooth libraries available for exocad and 3Shape now!

10

211

2-5

3

22

series

Models

Lavers

Materials

Shades

## Extra hard teeth made from composite resin-KAIFENG & KAIPLUS

- · Measured Hardness HV0.2 ≥40
- · Optimized Translucency and Brightness
- · Durable Multilayer Structure
- · Selected from Well-loved Morphology
- · Enjoy Long-lasting Wear Resistance

#### Innovative Technology for Extra Hard Teeth

KAIPLUS & KAIFENG Composite Teeth are designed for aesthetic, long-lasting and funtional dentures.

A wide range of options from 2-layer to 4-layer. All tooth moulds digitally available in exocad and 3Shape.