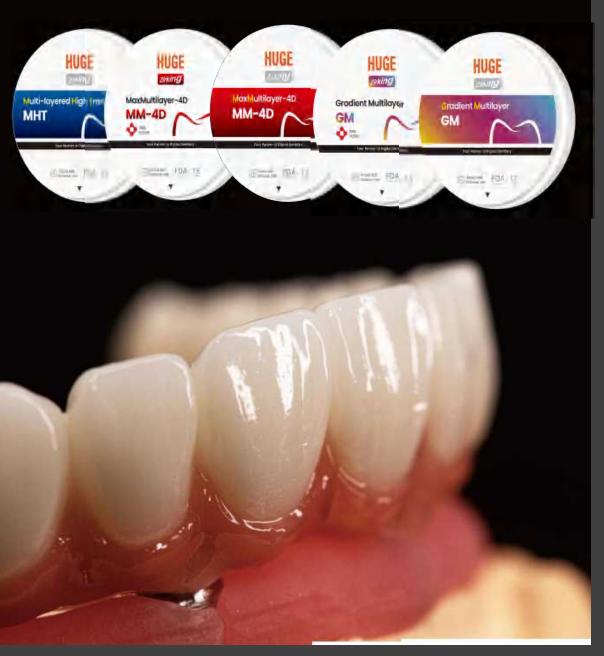

#### Zirconia Block

Premium/Prime

- High Translucency (HT)
- High Strength (HS)
- Anterior Translucency (AT)
- Multilayer High Translucency (MHT)
- ✓ Gradient Multilayer (GM-3D)
- MaxMultilayer-4D: 15 layers Zirconia (MM4D)