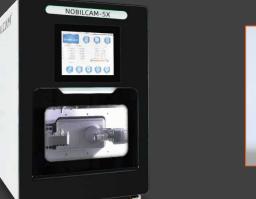

#### Milling Unit-NOBILCAM 5X

Precise dry cutting equipment with 5-axis linkage

## Milling Machine - NOBILCAM® 5X

NOBILCAM-5X is a dry cutting equipment with 5-axis linkage, designed with micron-level high-precision cutting and high-reliability performance. It provides you with a more efficient, powerful, accurate and stable processing experience.

#### **Highlights**

5-axis milling machine

Milling accuracy within 0.02mm

1.5kw/60,000 rpm spindle

Maximum indication versatility with a rotating angle of +30°~90°

in the 5th axis