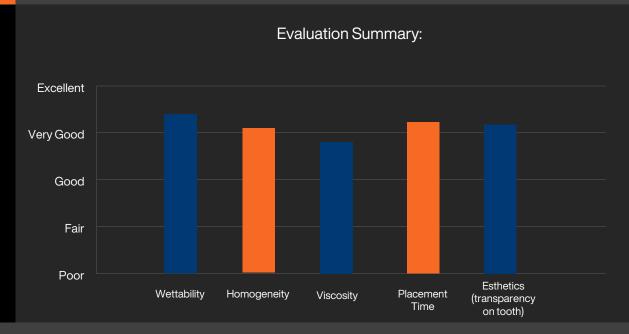

#### **TopCEM**

**Dual Cure Resin Cement** 

- Dual cure with high bonding strength
- An all-rounder for all types of restorations and materials cementation
- 7 shades and 3 opacity offer excellent aesthetic effect