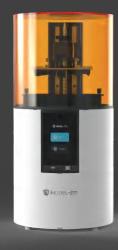

#### **3D Printing Machine and Materials**

3D printing dental models and other dental appliances

### HUGE 3D Printer

HUGE 3D Printer is a dental 3D printer, specially developed for the dental field, with high stability and ultra-high molding accuracy. A variety of materials can be selected, equipped with materials for different applications, can be customized according to customer needs.