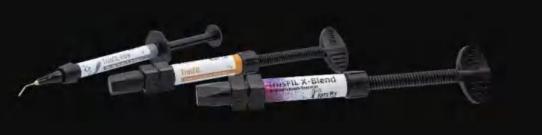

#### TrusFIL X-Blend

ONE syringe for ALL ranges of teeth shades

- No wasted shades with only one TrusFIL-Universal shade
- Take the guesswork out of finding the accurate shades matching patients' natural teeth.
- Exceptional longevity with low shrinkage of only 1.06%.
- Impressive physical properties due to TrusFIL Nanofiller technology.
- Easy to polish, highly stain resistant with a high gloss.