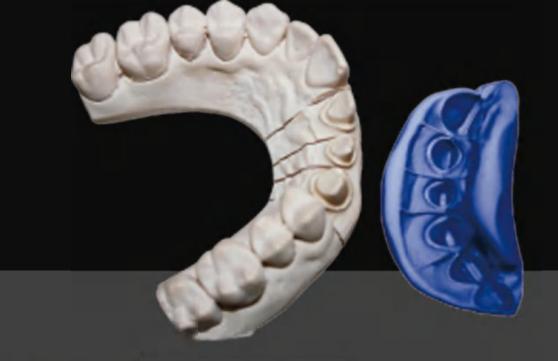

## Dental Implant Solution Model fabrication

Tear strength≥ 10kN/m Tensile strength≥ 6.5MPa

Both blue and pink colors are available Flexural strength≥ 120MPa