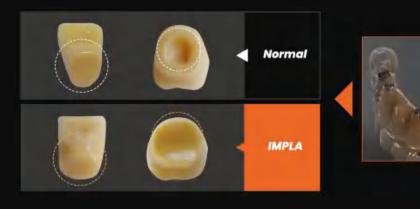

## IMPLANT-SUPPORTED DENTURE SOLUTION

HUGE premium four tooth lines can be applied in making implant-supported dentures as well.

Thanks to their wider neck design and wear resistant materials, it's ideal to choose HUGE premium tooth lines for making implant-supported prosthetics.