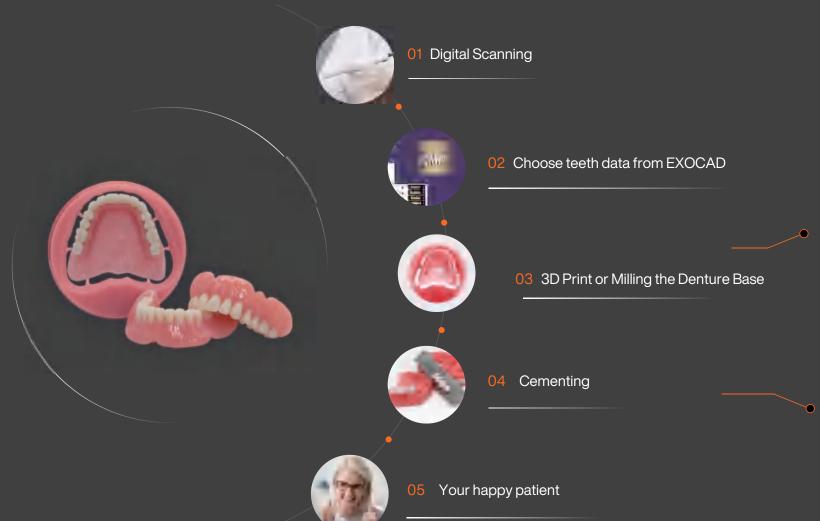

## Digitalife<sup>™</sup> Full Denture Solution

A complete manufacturing process for the rapid digital production of removable full-arch dentures

Pink PMMA BLOCK for Denture Base

Mutilayer PMMA BLOCK for Dental Arch

#### **Denture Base Polymers**

Used to make acrylic denture base

- Lifelike natural beauty with various shades
- Highly pliable and shrink-resistant