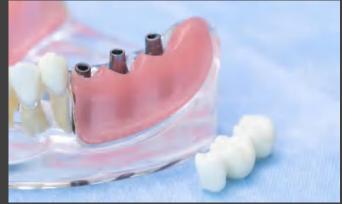

## IMPLANT-SUPPORTED DENTURE SOLUTION

HUGE premium four tooth lines can be applied in making implant-supported dentures as well.

Thanks to their wider neck design and wear resistant materials, it's ideal to choose HUGE premium tooth lines for making implant-supported prosthetics.

## Dental Implant Solution

Precise impression-taking

Step 1

Model fabrication

Step 2

Temporary restoration

Step 3

Final restoration

Step 4

Bonding System

Step 5