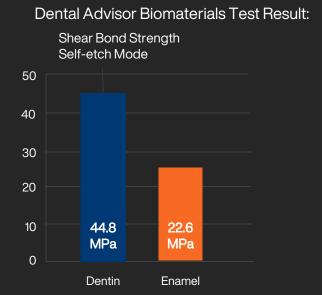

# Dental Implant Solution Bonding System

**TopCEM-RMGI** 

Over 20MPa Reliable Bond to Zirconia