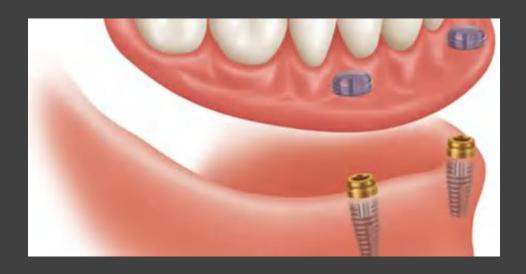

## IMPLANT-SUPPORTED DENTURE SOLUTION

HUGE premium four tooth lines can be applied in making implant-supported dentures as well.

Thanks to their wider neck design and wear resistant materials, it's ideal to choose HUGE premium tooth lines for making implant-supported prosthetics.