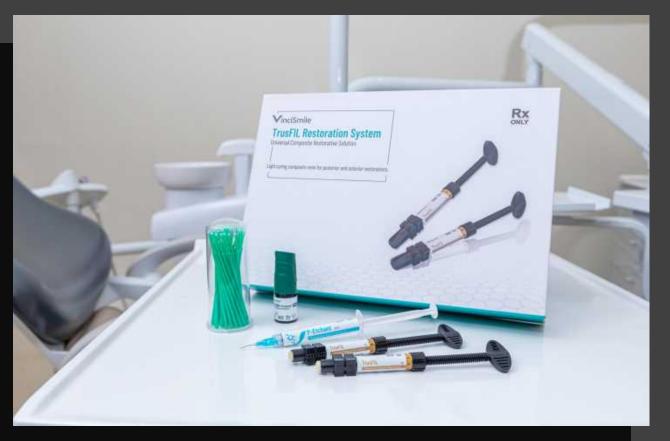

# Chairside TrusFIL Composite Restorative Solution

#### **TrusFIL Composite System**

Aesthetic Restorative Materials

- Contains nanostructured filler material
- 2 kinds of consistency: Universal & Flowable
- Impressive durability and compressive strength
- ✓ A complete shade system to offer perfect aesthetic effect.