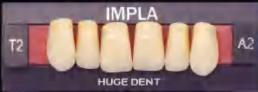

### Sonning Digitalife

Specifically designed to fit with digitally manufactured denture base, Sonning Digitalife teeth can meet the requirements up to 70% of cases.

- Shorter in neck and concave ridge lap
- Pre-treated teeth save grinding time
- Optimized translucency than Sonning
- Undercut-free basal design