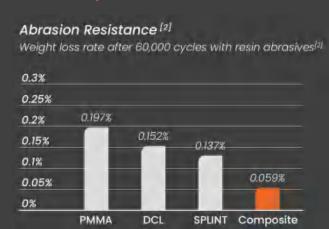

## Extra hard teeth made from composite resin-KAIFENG & KAIPLUS

- · Measured Hardness HV0.2 ≥40
- · Optimized Translucency and Brightness
- · Durable Multilayer Structure
- · Selected from Well-loved Morphology
- · Enjoy Long-lasting Wear Resistance

#### Innovative Technology for Extra Hard Teeth

KAIPLUS & KAIFENG Composite Teeth are designed for aesthetic, long-lasting and funtional dentures.

A wide range of options from 2-layer to 4-layer. All tooth moulds digitally available in exocad and 3Shape.

|                           | PMMA | DCL  | SPLINT | Comp-<br>osite <sup>bl</sup> |
|---------------------------|------|------|--------|------------------------------|
| Hardness HV0.2            | 18   | 22   | 26     | 40                           |
| Compressive strength MPa  | 313  | 370  | 373    | 290                          |
| Flexural strength MPa     | 120  | 130  | 132    |                              |
| Modulus of elasticity MPa | 2235 | 2346 | 2360   | 2580                         |

[1]: Test Report, HUGE Dental, 2024 [2]: Third-party Test Report, 2024