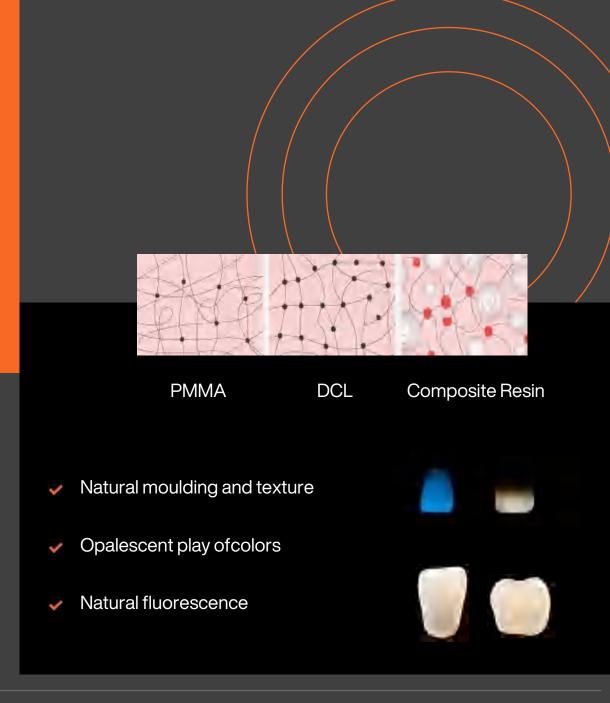

## The Power of HUGE's TRUE COLOR SYSTEM in Consumables

"HUGE's TRUE COLOR system ensures that each product, from temporary to final, harmonizes in color and optical properties. This guarantees aesthetic consistency and optimal translucency across all prosthetic types."

## Extra hard teeth made from composite resin-KAIFENG & KAIPLUS

- · Measured Hardness HV0.2 ≥40
- · Optimized Translucency and Brightness
- · Durable Multilayer Structure
- · Selected from Well-loved Morphology
- · Enjoy Long-lasting Wear Resistance

#### Innovative Technology for Extra Hard Teeth

KAIPLUS & KAIFENG Composite Teeth are designed for aesthetic, long-lasting and funtional dentures.

A wide range of options from 2-layer to 4-layer. All tooth moulds digitally available in exocad and 3Shape.

|                           | PMMA | DCL  | SPLINT | Comp-<br>osite <sup>bl</sup> |
|---------------------------|------|------|--------|------------------------------|
| Hardness HV0.2            | 18   | 22   | 26     | 40                           |
| Compressive strength MPa  | 313  | 370  | 373    | 290                          |
| Flexural strength MPa     | 120  | 130  | 132    |                              |
| Modulus of elasticity MPa | 2235 | 2346 | 2360   | 2580                         |