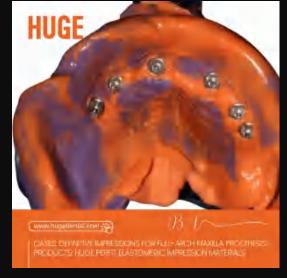

## Dental Implant Solution Precise Impression Precise Impression

#### PERFIT

Elastomeric Impression Material

Putty · Light Body · Heavy Body Bite Registration · Regular Body

- More than 15 years in clinical practice
- Customers in more than 80 countries
- Annual supply more than 12 million

#### Perfect Precision For Complex Impressions

With an ideal combination of fowability and stability, PERFIT Heavy Body and Light Body can remain at the application site. They are the perfect material for **implant impressions** and **full denture impressions**.