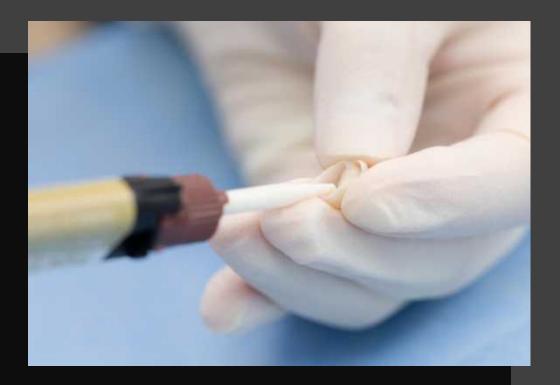

o-leakage, free of teeth irritation
- Easy operation and accurate drop control



# Clinical Evaluation

**HugeBond Universal FilPro**Light Cure Dental Adhesive







27 CLINICAL EVALUATORS

660 TOTAL USES

CLINICAL RATING







### Dental Implant Solution

### **Bonding System**

#### **TopCEM**

**Dual Cure Resin Cement** 

- Dual cure with high bonding strength
- An all-rounder for all types of restorations and materials cementation
- 7 shades and 3 opacity offer excellent aesthetic effect



# Dental Implant Solution Bonding System

**TopCEM-RMGI** 

Over 20MPa Reliable Bond to Zirconia

#### Simplified Operation

- -No more need for adhesives, primers or conditioners.
- Tack curing ensures a quick and easy excess cement clean-up.
- Ideal consistency created for accurate placement.



#### Reliable Cementation

- -Continuous fluoride release prevents secondary caries.
- Low film thickness for a marginal fit.
- High strengths delivers an ideal long-lasting cementation performance.

# Dental Implant Solution Bonding System

**Glass Ionomer Cement (GIC)** 

**Restorative Materials** 

- Luting I LuFill HS Filling I
- Easy to mix, excellent in liquidity
- Ideal film thickness (12-16µm)
- Easier to clean and save chairside time



# Chairside TrusFIL Composite Restorative Solution

#### **TrusFIL Composite System**

Aesthetic Restorative Materials

- Contains nanostructured filler material
- 2 kinds of consistency: Universal & Flowable
- Impressive durability and compressive strength
- ✓ A complete shade system to offer perfect aesthetic effect.





### Chairside

### Tru