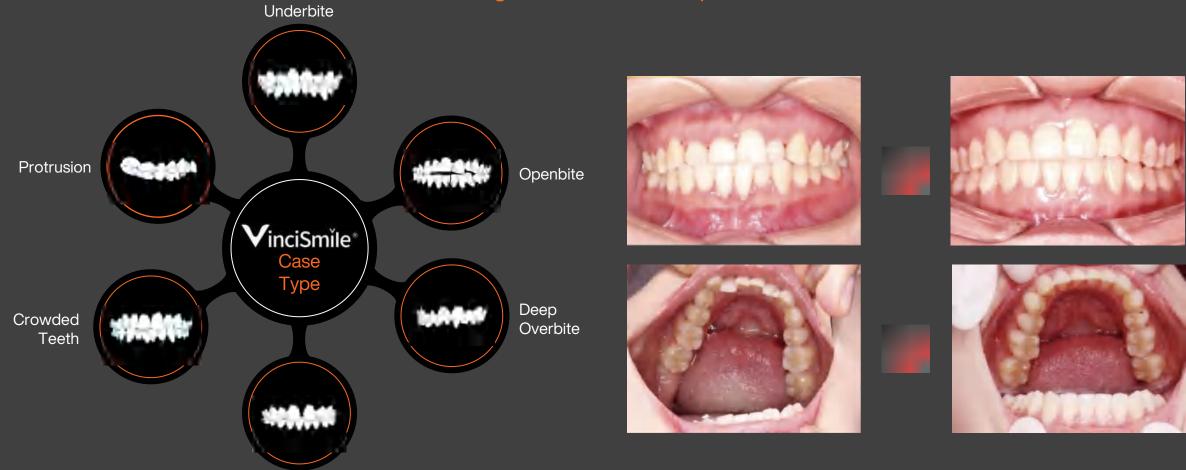

## Before & After

Digital Invisible Orthodontic Solution

A wide range from mild to complex cases.

Spaced Teeth