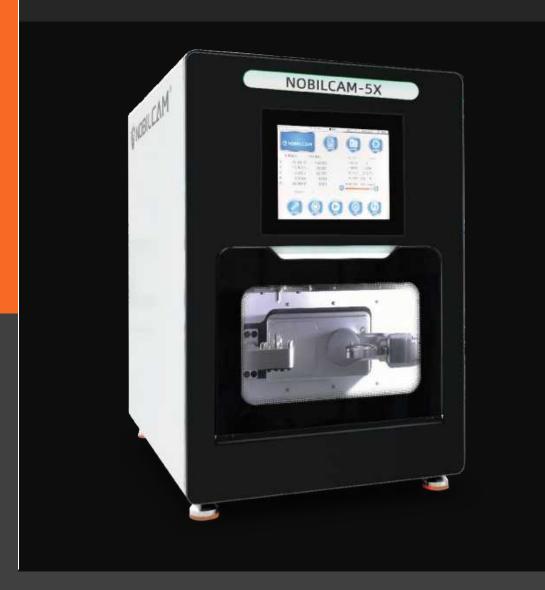

#### Milling Unit-NOBILCAM 5X

Precise dry cutting equipment with 5-axis linkage

## Milling Machine - NOBILCAM® 5X

NOBILCAM-5X is a dry cutting equipment with 5-axis linkage, designed with micron-level high-precision cutting and high-reliability performance. It provides you with a more efficient, powerful, accurate and stable processing experience.

#### **Highlights**

5-axis milling machine

Milling accuracy within 0.02mm

1.5kw/60,000 rpm spindle

Maximum indication versatility with a rotating angle of +30°~90°

in the 5th axis