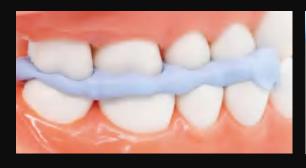

#### PERFIT

Elastomeric Impression Material

Putty · Light Body · Heavy Body Bite Registration · Regular Body

- More than 15 years in clinical practice
- Customers in more than 80 countries
- Annual supply more than 12 million

#### Perfect Precision For Complex Impressions

With an ideal combination of fowability and stability, PERFIT Heavy Body and Light Body can remain at the application site. They are the perfect material for **implant impressions** and **full denture impressions**.