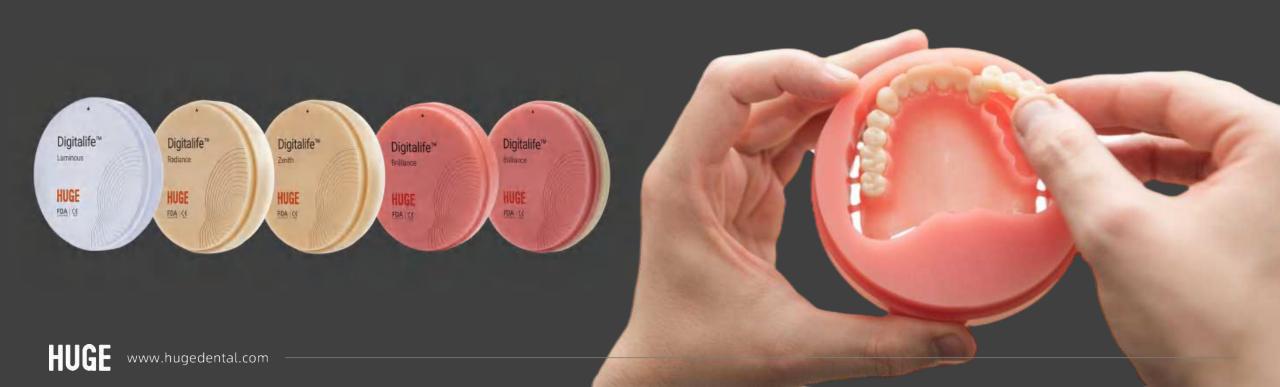

## Digitalife<sup>™</sup> Full Denture Solution

### Sonning Digitalife

Specifically designed to fit with digitally manufactured denture base, Sonning Digitalife teeth can meet the requirements up to 70% of cases.

- Shorter in neck and concave ridge lap
- Pre-treated teeth save grinding time
- Optimized translucency than Sonning
- Undercut-free basal design