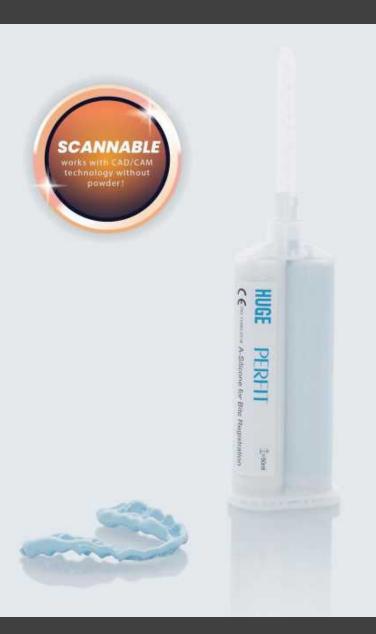

## PERFIT Bite Registration

Scannable Bite Registration material for digital workflows.

- ✓ High final hardness (90 shore A hardness)
- ✓ Fast setting time (Fast Set 45s)
- Scannable
- ▼ Whipped-cream-like consistency

#### Advantages

Scannable material for digital workflow Excellent hydrophilicity and high precision

Snap-Set Technology for maximum comfort

Higher hardness suitable for implant impressions

Fresh mint flavor