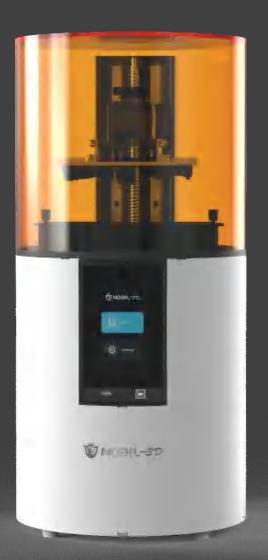

#### **3D Printing Machine and Materials**

3D printing dental models and other dental appliances

### HUGE 3D Printer

HUGE 3D Printer is a dental 3D printer, specially developed for the dental field, with high stability and ultra-high molding accuracy. A variety of materials can be selected, equipped with materials for different applications, can be customized according to customer needs.

#### **Highlights**

Highly stable Z-axis Dual linear guideway design + ball screws

#### 04

ACF 3D Nano Mold Release Technology Dramatically reduces mold pulling resistance, increasing print speed and success rate

#### 02

Automatic acrylic cover Automatic lifting function of the acrylic cover, automatic opening when printing is completed.

#### 05

Self-developed integral light source Uniformity of light output up

Uniformity of light output up to 95%, better than parallel light source

#### 03

High precision molding High power DLP module 2560\*1440px

#### 06

Two choices of file transfer methods. Supports wireless and USB flash drive transfer. Offline Printing is available.

**DLP Dental Specialty** 

 $95\% \begin{array}{l} \text{light} \\ \text{uniformity} \end{array}$ 

#### Resolution

2560\*1440 pix

#### Print size

158x89x100 mm