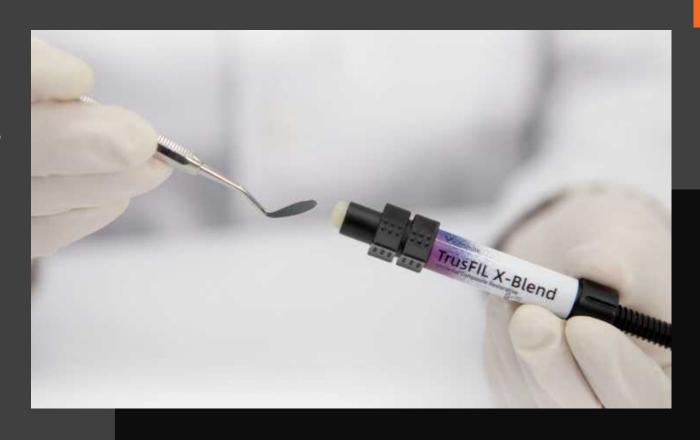

#### TrusFIL X-Blend

ONE syringe for ALL ranges of teeth shades

- No wasted shades with only one TrusFIL-Universal shade
- Take the guesswork out of finding the accurate shades matching patients' natural teeth.
- Exceptional longevity with low shrinkage of only 1.06%.
- Impressive physical properties due to TrusFIL Nanofiller technology.
- Easy to polish, highly stain resistant with a high gloss.