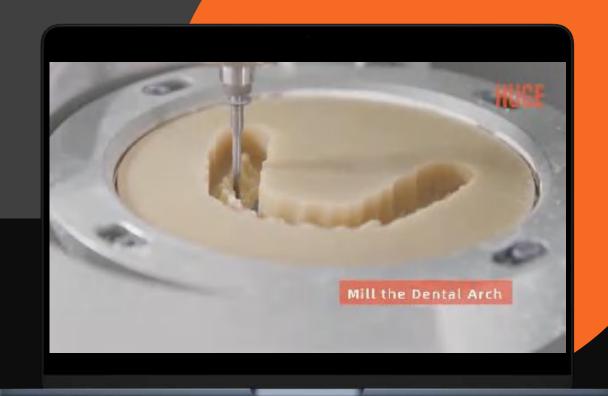

## Milling Machine - NOBILCAM® 5X

NOBILCAM-5X is a dry cutting equipment with 5-axis linkage, designed with micron-level high-precision cutting and high-reliability performance. It provides you with a more efficient, powerful, accurate and stable processing experience.

#### **Highlights**

5-axis milling machine

Milling accuracy within 0.02mm

1.5kw/60,000 rpm spindle

Maximum indication versatility with a rotating angle of +30°~90°

in the 5th axis