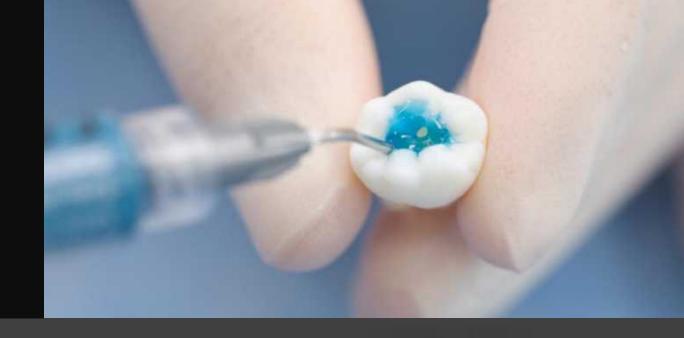

#### **HF-Etchant**

Hydrofluoric Acid Etching Gel

Specially designed for porcelain and ceramic surface conditioning.