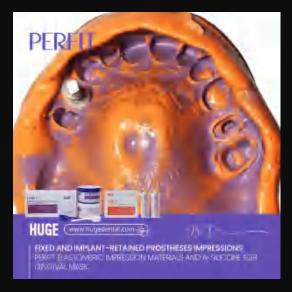

#### PERFIT

Elastomeric Impression Material

Putty · Light Body · Heavy Body Bite Registration · Regular Body

- More than 15 years in clinical practice
- Customers in more than 80 countries
- Annual supply more than 12 million

#### Perfect Precision For Complex Impressions

With an ideal combination of fowability and stability, PERFIT Heavy Body and Light Body can remain at the application site. They are the perfect material for **implant impressions** and **full denture impressions**.