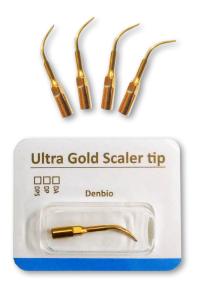

## **Ultra Scaler Tip**

### Intro

Ultra Scaler Tip is used for scaling teeth at dental clinics

| А-Туре  | <ul> <li>Removes odontolith from the subgingival surfaces and<br/>between the teeth</li> </ul>                                                                   |
|---------|------------------------------------------------------------------------------------------------------------------------------------------------------------------|
| Р-Туре  | • Removes odontolith from between the back teeth.                                                                                                                |
| PS-Type | <ul> <li>Gets rid of odontolith on the upper part and subgingival calculus</li> <li>It can easily reach the places between the teeth and narrow areas</li> </ul> |

Contents

Single Package (Amount : 1Tip) - A-Type / P-Type / PS-Type