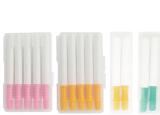

## **Nt Varnish Refill Brush**

## Intro

In addition to Nt Varnish, it is a refill brush for fluorine coating and other coatings.

### **Features**

| Brush  | <ul> <li>Soft, elastic material, even and delicate application made<br/>by Dupont.</li> </ul>          |
|--------|--------------------------------------------------------------------------------------------------------|
| Handle | <ul> <li>Soft and suitable size, easy to use with very flexible upper part<br/>of the body</li> </ul>  |
| Color  | <ul> <li>Two colors (Pink and Blue) and can be selectively applied to the<br/>desired work.</li> </ul> |

## Contents

Packing (100EA / Pack) - Pink, Blue (two colors)