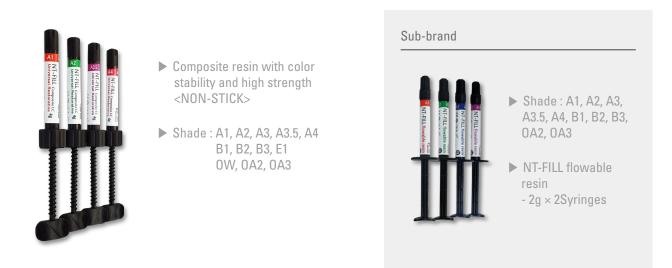

## **NT-FILL Composite Resin**

#### Intro

NT-FILL composite resin is light-cured composite resin

### Features

- · Excellent strength suitable for anterior region and posterior region, and wear rate close to natural teeth
- · Excellent gloss lasting and excellent aesthetic restoration by applying VITA Shade
- $\boldsymbol{\cdot}$  Improved user convenience with optimized handling
- · Excellent color stability, transparency, light transmittance, so it can restore aesthetics like natural teeth
- · Excellent physical properties such as high radiopacity and excellent wear resistance
- · Improved strength of resin by applying hybrid nanoparticles
- · Continuously generates and releases fluorine without changing the physical properties of the composite
- Easy to form as it does not stick to the instrument when filling the resin

### Contents

NT-FILL (4g) - 1Syringe