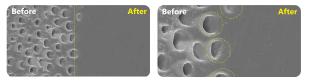

< The superb blocking effect of dental tubles (hypersensitivity treatment) >

< The effect of continuously releasing fluoride >