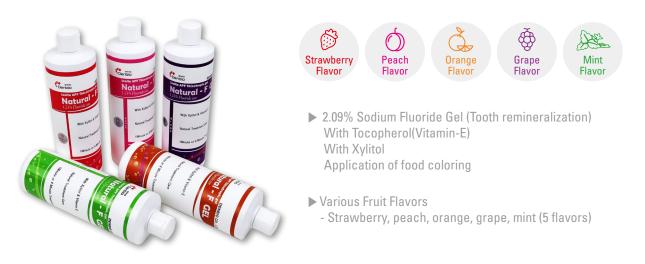

## **Natural-F Gel**

#### Intro

Natural-F Gel is a fluoride gel that contains 2.09% NaF

### Features

- Natural F Gel has a gel texture and contains highly concentrated 2.09% fluoride compound.
- It should be placed on the tooth surface, so fluoride can be applied to the teeth.
- It should be applied to children over 4 years old for every 3-6months after dental examination as it is highly concentrated compound that contains 1.23% fluoride ion.
- Sweet and various fruit flavors (strawberry, peach, orange, etc.) relieve resistance when applied to the teeth and it is highly beneficial for the health of the teeth as it contains xylitol.
- After application, be careful not to swallow fluoride and spit it out and do not consume food within one hour after applying fluoride.
- Natural-F Gel does not flow down when putting on the tray.

#### Contents

Single unit (Amount : 500ml) / Strawberry, Peach, Orange, Grape, Mint (5 Flavors) - Tray (Sold separately)