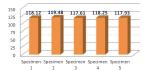

### Features

- · Excellent strength suitable for anterior region and posterior region, and wear rate close to natural teeth
- · Excellent gloss lasting and excellent aesthetic restoration by applying VITA Shade
- $\boldsymbol{\cdot}$  Improved user convenience with optimized handling
- · Excellent color stability, transparency, light transmittance, so it can restore aesthetics like natural teeth
- · Excellent physical properties such as high radiopacity and excellent wear resistance
- · Improved strength of resin by applying hybrid nanoparticles
- · Continuously generates and releases fluorine without changing the physical properties of the composite
- Easy to form as it does not stick to the instrument when filling the resin