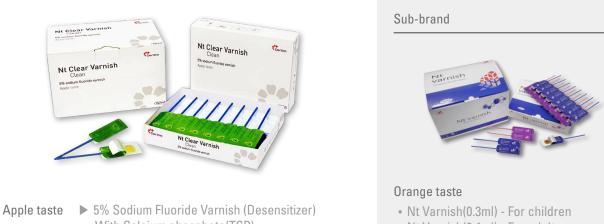

## **Nt Clear Varnish-Clean**

#### Intro

Nt Clear Varnish is a fluoride varnish that contains 5% NaF

With Calcium phosphate(TCP) With Tocopherol(Vitamin-E) With Xylitol

• Nt Varnish(0.4ml) - For adult

### Features

- Tooth adsorption and excellent coating
- Continuous release effect of fluoride
- The protection of dental caries, the effect of hypersensitivity treatment, the function of promoting remineralization
- The improvement of antimicrobial activity and halitosis, the improvement of intra oral
- blood flow and the effect of the protection of oral cavity such as antioxidant activity • Containing highly concentrated fluoride ion (22,600ppm)
- The technical formulation of calcium(TCP), xylitol and toco- pherol (Vitamin-E)
- Maintain similar color of the teeth and clearness for the teeth
- Removing the remaining oral foreign body sensation
- The fresh and sweety taste of unripe apple
- $\cdot$  Approved by Ministry of Food and Drug safety(class II)
- $\cdot\,$  The certification of biological stability evaluation
- $\cdot$  Domestic patent

### Contents

Nt Clear Varnish(0.4ml) - Box (For both kids and adults) - 32pieces/200pieces