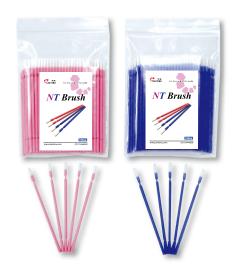

## **Nt Varnish Refill Brush**

## Intro

In addition to Nt Varnish, it is a refill brush for fluorine coating and other coatings.

### **Features**

| Brush  | <ul> <li>Soft, elastic material, even and delicate application made<br/>by Dupont.</li> </ul>          |
|--------|--------------------------------------------------------------------------------------------------------|
| Handle | <ul> <li>Soft and suitable size, easy to use with very flexible upper part<br/>of the body</li> </ul>  |
| Color  | <ul> <li>Two colors (Pink and Blue) and can be selectively applied to the<br/>desired work.</li> </ul> |

## Contents

Packing (100EA / Pack) - Pink, Blue (two colors)