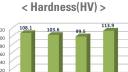

### Features

- · Excellent strength suitable for anterior region and posterior region, and wear rate close to natural teeth
- · Excellent gloss lasting and excellent aesthetic restoration by applying VITA Shade
- $\boldsymbol{\cdot}$  Improved user convenience with optimized handling
- · Excellent color stability, transparency, light transmittance, so it can restore aesthetics like natural teeth
- · Excellent physical properties such as high radiopacity and excellent wear resistance
- · Improved strength of resin by applying hybrid nanoparticles
- · Continuously generates and releases fluorine without changing the physical properties of the composite
- Easy to form as it does not stick to the instrument when filling the resin