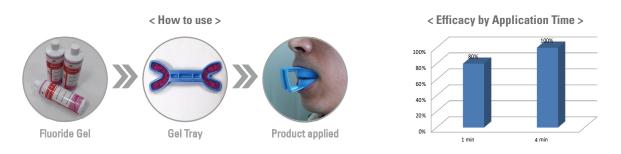

### Features

- Natural F Gel has a gel texture and contains highly concentrated 2.09% fluoride compound.
- It should be placed on the tooth surface, so fluoride can be applied to the teeth.
- It should be applied to children over 4 years old for every 3-6months after dental examination as it is highly concentrated compound that contains 1.23% fluoride ion.
- Sweet and various fruit flavors (strawberry, peach, orange, etc.) relieve resistance when applied to the teeth and it is highly beneficial for the health of the teeth as it contains xylitol.
- After application, be careful not to swallow fluoride and spit it out and do not consume food within one hour after applying fluoride.
- Natural-F Gel does not flow down when putting on the tray.

- With a specially made tray, highly concentrated fluoride is applied to the surface of the teeth in a short period of time.
- It applies to the teeth when holding it in the mouth for about one minute after putting a moderate amount of fluoride gel that contains fluoride on the tray.