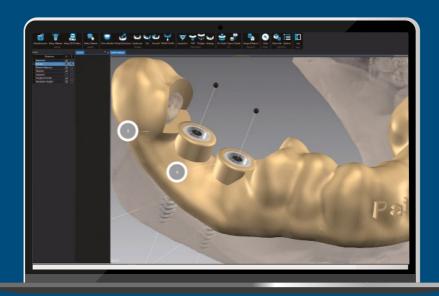

By using Implant 3D, the dentist can plan implant-prosthetic surgery in a safer, more efficient and faster way.

Implant 3D is an open System with over 150 implant manufacturers.

Implant 3D enables the creation of a surgical guide for guided implant-prosthetic surgical procedures. A few clicks is all it takes to create a precise and customised surgical guide for any type of protocol, whether it is mucosa, dental or bone supported. Simply select the edge of the surgical guide and the type of sleeve to be used. Implant 3D generates the STL file, ready to be printed with any 3D printer.

The prosthodontist is at the centre of the digital flow and is able to provide a complete service for the surgical procedure. Implant 3D software is the ideal tool for combining the entire digital world, as it is an open system and integrates with any CAD software that works in STL.