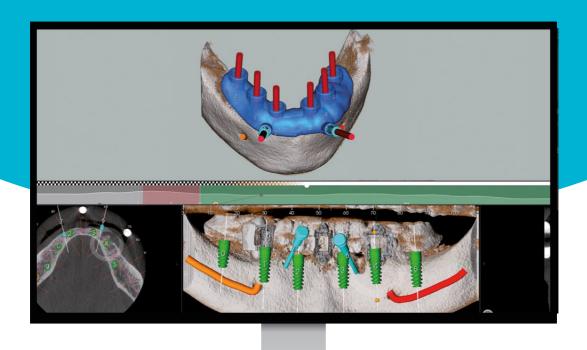

# **Implant 3D**

Implant 3D is the software that enables the generation of **three dimensional implant simulations** directly on your PC.

It simulates implant placement on two and three dimensional models, identifies the mandibular nerve, traces panoramic views and sections of the bone model, displays the three dimensional bone model and enables the calculation of bone density.

By using Implant 3D, the dentist can plan implant-prosthetic surgery in a safer, more efficient and faster way.

Implant 3D is an open System with over 150 implant manufacturers.

Implant 3D enables the creation of a surgical guide for guided implant-prosthetic surgical procedures. A few clicks is all it takes to create a precise and customised surgical guide for any type of protocol, whether it is mucosa, dental or bone supported. Simply select the edge of the surgical guide and the type of sleeve to be used. Implant 3D generates the STL file, ready to be printed with any 3D printer.

Advanced functionalities enable the creation of inspection holes and the adding of text, making it easier to identify the printed model. With Implant 3D the **drilled model for the analogue procedure** can be exported, based on the implant system used.