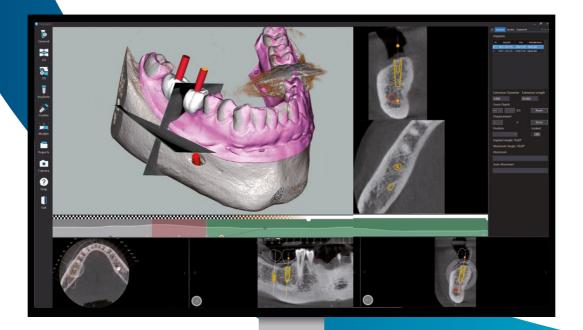

# **Implant 3D**

Implant 3D is the software that enables the generation of **three dimensional implant simulations** directly on your PC.

It simulates implant placement on two and three dimensional models, identifies the mandibular nerve, traces panoramic views and sections of the bone model, displays the three dimensional bone model and enables the calculation of bone density.

By using Implant 3D, the dentist can plan implant-prosthetic surgery in a safer, more efficient and faster way.

Implant 3D is an open System with over 150 implant manufacturers.

Implant 3D enables the creation of a surgical guide for guided implant-prosthetic surgical procedures. A few clicks is all it takes to create a precise and customised surgical guide for any type of protocol, whether it is mucosa, dental or bone supported. Simply select the edge of the surgical guide and the type of sleeve to be used. Implant 3D generates the STL file, ready to be printed with any 3D printer.