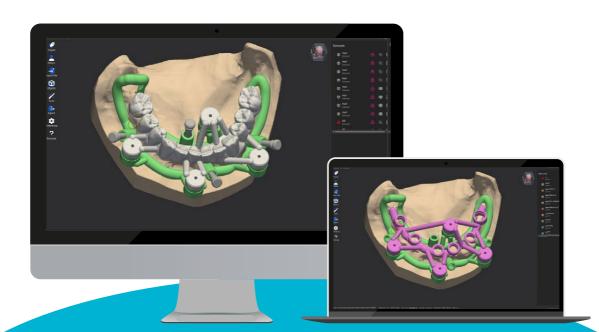

# Implant 3D Sculpt

## Stackable Guide

#### Why is this a revolution?

Stackable Guides are a revolution in guided surgery as by means of a guided process, they enable prosthesis placement in the exact position drawn in your CAD software. Stackable Guides are very useful in cases with bone reduction, and provide a better view of the the field of work.