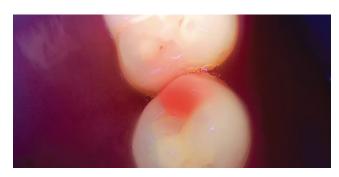

#### **LINKDENS**

LINKDENS Enhances visualization of teeth surfaces and Highlights areas where biofilm may be present, providing supportive insights for oral hygiene monitoring and management.