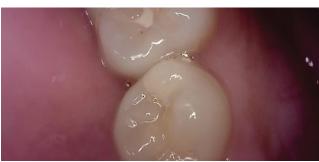

#### **LINKDENS QP**

LINKDENS QP delivers clear and detailed imaging of individual teeth, Supporting enhanced visual observation for dental professionals during oral hygiene assessments.