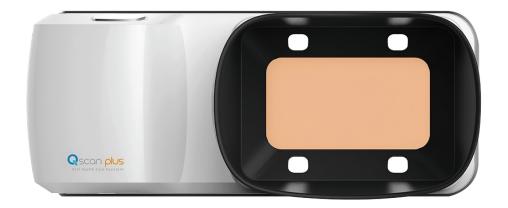

#### **QSCAN PLUS**

QSCAN PLUS is a portable device designed for home healthcare and personal oral hygiene monitoring, allowing users to view and manage oral conditions for self-care and general monitoring purposes.