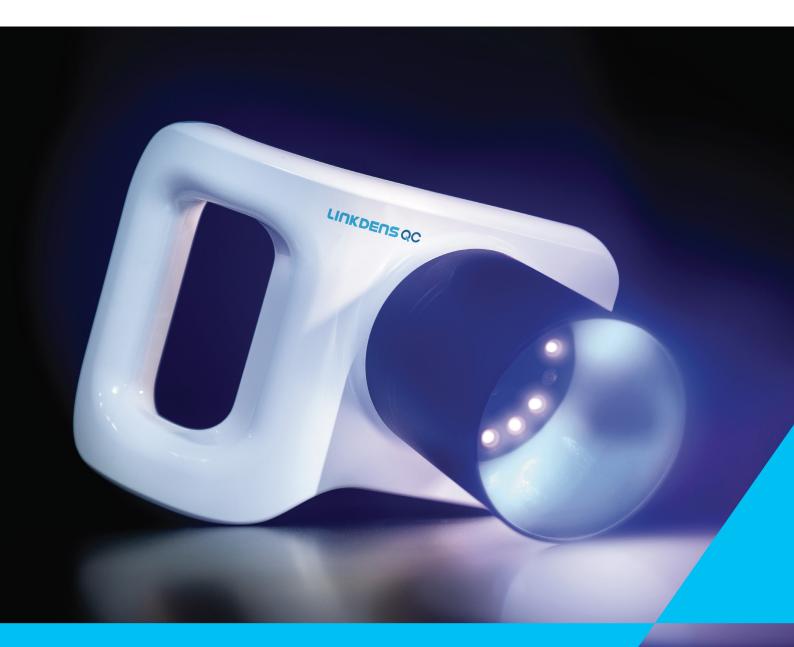

## LINKDENS QC

#### **LINKDENS QC**

LINKDENS QC supports improved visual clarity for dental professionals during oral care reviews, providing a comprehensive view of the oral cavity, including the upper and lower arches.