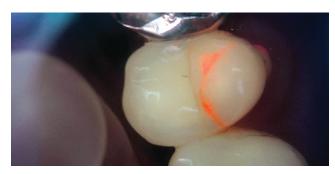

## LINKDENS: Unveiling the Red-Hot Clues Beneath the Surface

LINKDENS detects and visualizes biofilm on teeth using blue visible light and a specialized filter.

### **Normal Image**