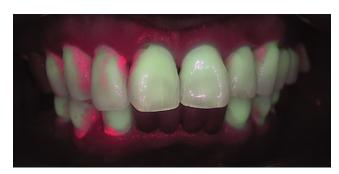

## LINKDENS: Unveiling the Red-Hot Clues Beneath the Surface

LINKDENS detects and visualizes biofilm on teeth using blue visible light and a specialized filter.

### **Normal Image**