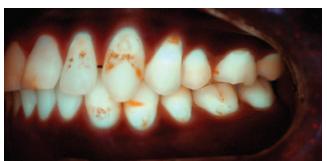

## LINKDENS: Unveiling the Red-Hot Clues Beneath the Surface

LINKDENS detects and visualizes biofilm on teeth using blue visible light and a specialized filter.