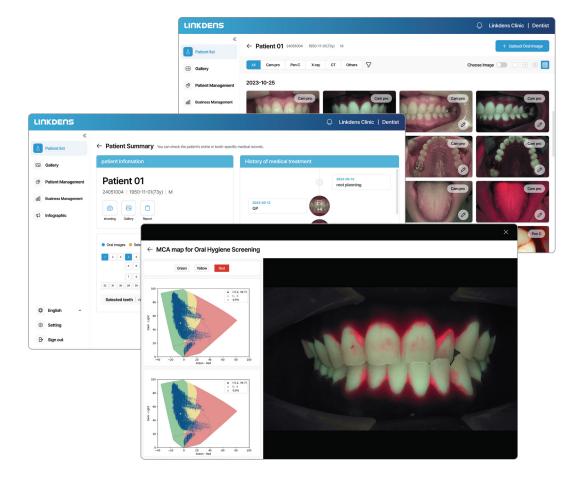

## **LINKDENS SW**

#### **LINKDENS**

LINKDENS Enhances visualization of teeth surfaces and Highlights areas where biofilm may be present, providing supportive insights for oral hygiene monitoring and management.