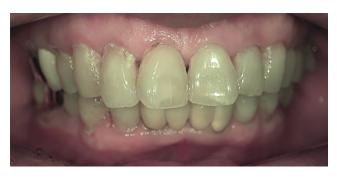

This technology helps dental professionals confirm the presence of biofilm and plaque in a non-invasive manner while also supporting the monitoring of oral conditions in daily life. LINKDENS utilizes BIS(Biofluorescence Imaging System) technology to enhance visualization, promoting a better understanding and management of oral hygiene without requiring diagnostic claims.