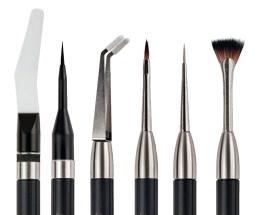

850 MiYO doesn't drift, puddle or slump.
- 850 MiYO shines after crystallization firing without additional glaze firing.
- 850 MiYO is optimized for existing crystallization cycles.

#### **Natural esthetics**

- MiYO 850 offers the translucency and vitality of natural dentition.
- MiYO 850 crowns have a finished surface sheen like natural tooth enamel.
- 850 MiYO creates natural color and depth effects.
- 850 MiYO Value Enhancer to control the brightness value.

#### **Consistent & Predictable**

- 850 MiYO is color-stable no graying after firing.
- With 850 MiYO, the result after firing corresponds to the design before firing.
- MiYO 850 perfectly matches all Vita<sup>®</sup> Classic shades.

# System components



## Accessories

High quality brushes and tools with exchangeable tips.



## Learn more ...



www.miyoworld.eu



shop.jensendental.de



Jensen Dental GmbH Gustav-Werner-Str. 1 72555 Metzingen, Germany info@jensendental.de +49 (0)7123 92260 www.jensendental.de