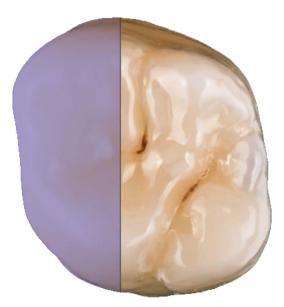

### New esthetics for lithium disilicate restorations.

Especially for crystallization.

The 850 MiYO ceramic system was specifically developed for the characterization of lithium disilicate restorations before the crystallization firing. By eliminating the need for an additional characterization firing, 850 MiYO enables the creation of highly esthetic and naturally looking restorations faster than ever before. Additionally, its enhanced firing stability allows the use with high-fusing layering ceramics in hybrid techniques. The high color stability of 850 MiYO provides

reliability, ensuring that colors do not fade during firing.

Another advantage is the unique MiYO light dynamics, which also distinguishs 850 MiYO restorations. The diffuse light scattering prevents shadows as seen with traditional stains.

Reproducible results without surprises and with natural esthetics are the result.

Discover 850 MiYO for your lab today!