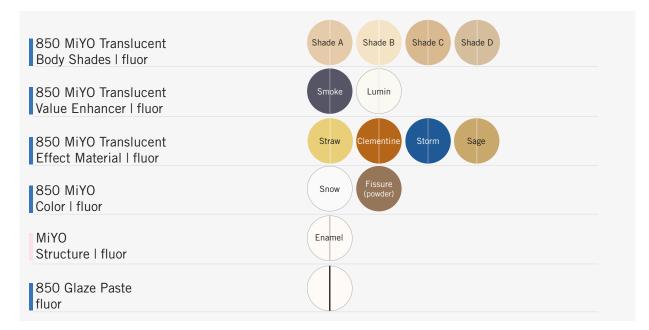

tures**

#### Easy to use

- 850 MiYO is easy to apply, even wet-on-wet.
- 850 MiYO doesn't drift, puddle or slump.
- 850 MiYO shines after crystallization firing without additional glaze firing.
- 850 MiYO is optimized for existing crystallization cycles.

#### **Natural esthetics**

- MiYO 850 offers the translucency and vitality of natural dentition.
- MiYO 850 crowns have a finished surface sheen like natural tooth enamel.
- 850 MiYO creates natural color and depth effects.
- 850 MiYO Value Enhancer to control the brightness value.

#### **Consistent & Predictable**

- 850 MiYO is color-stable no graying after firing.
- With 850 MiYO, the result after firing corresponds to the design before firing.
- MiYO 850 perfectly matches all Vita<sup>®</sup> Classic shades.

# System components



## Accessories

High quality brushes and tools with exchangeable tips.



## Learn more ...



www.miyoworld.eu



shop.jensendental.de



Jensen Dental GmbH Gustav-Werner-Str. 1 72555 Metzingen, Germany info@jensendental.de +49 (0)7123 92260 www.jensendental.de