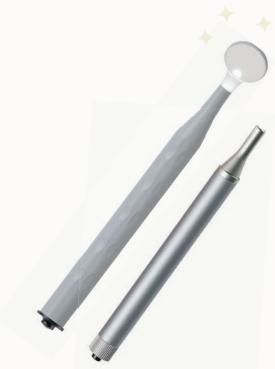

#### 1-Click Mirror Replacement System

- Patented Mirror Change Design
- Replace a New Mirror in Seconds