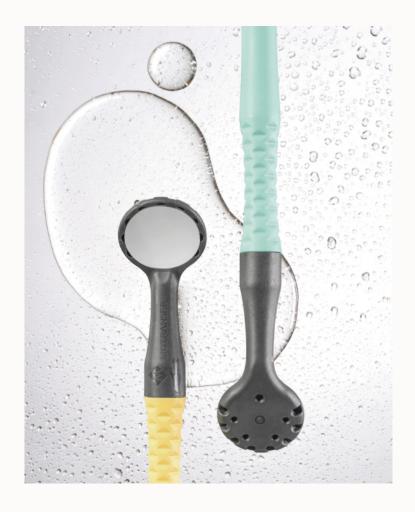

### M3 Breeze

AirClean Dental Mirror

- Self AirClean System with Hydrophobic Mirror
- Quick Connect Tubing
- 2 Instant Air Connect Options: 3 Way Syringe & Dental Unit
- 360° Free Rotation Handle

### The Self AirClean System with Adjustable Air-Flow

Instant Plug-and-Use Air Connections

#### Option 1 | Get Air from a 3-Way Syringe

Option 2 Get Air from an Universal 1/4" Female Q/D on Unit

\* The Self AirClean System are Compatible in M3, M5 and M6 Series