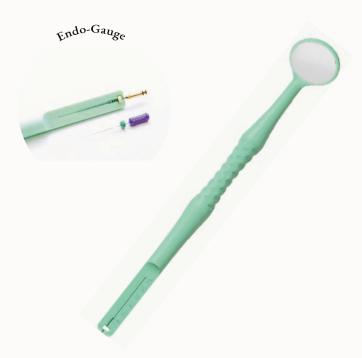

### Dental Mirror with Endo-Gauge

- UHD Mirror
- Replaceable Mirrors
- Built-In Endo Gauge for Extra Convenience