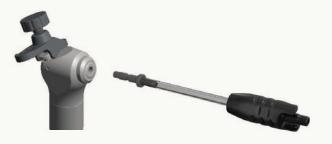

### M3 Breeze

AirClean Dental Mirror

- Self AirClean System with Hydrophobic Mirror
- Quick Connect Tubing
- 2 Instant Air Connect Options: 3 Way Syringe & Dental Unit
- 360° Free Rotation Handle

### The Self AirClean System with Adjustable Air-Flow

Instant Plug-and-Use Air Connections

#### Option 1 | Get Air from a 3-Way Syringe

Option 2 Get Air from an Universal 1/4" Female Q/D on Unit

\* The Self AirClean System are Compatible in M3, M5 and M6 Series