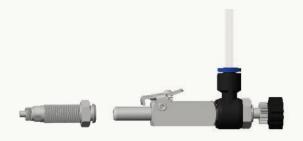

## M7 Eva

3D HVE Suction Mirror

- Patented 3-Axis Rotation Connector for Easy Maneuverability
- Patented 3D-Suction Provides Powerful Suction in All Directions without Damaging Soft Tissues
- 5.5mm Thin Mirror Tip, the Thinest in the Industry
- Fits 11mm/16mm Standard Suction Hoses

### The Self AirClean System with Adjustable Air-Flow

Instant Plug-and-Use Air Connections

#### Option 1 | Get Air from a 3-Way Syringe

Option 2 Get Air from an Universal 1/4" Female Q/D on Unit

\* The Self AirClean System are Compatible in M3, M5 and M6 Series