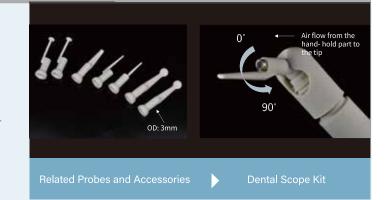

### MediVisionTech - DentalScope

- MediVision Tech DentalScope provides dentists and hygienists with 25X to 100X magnification capabilities.
- Without the fiber optic cable, it reduces the operational costs of the DentalScope,

| TYW  | HEROS W |
|------|---------|
| E DE | 57      |

| DentalScope Specification             |                                                                      |
|---------------------------------------|----------------------------------------------------------------------|
| Model                                 | DEN2116                                                              |
| Camera size(Outside diameter)         | 2.1±0.1mm                                                            |
| Cable length                          | 1.6M                                                                 |
| Resolution                            | 400x400                                                              |
| Field of view                         | 120                                                                  |
| Depth of field                        | 5mm ~ 50mm                                                           |
| Illumination                          | LED                                                                  |
| Cable outer diameter                  | Φ1.9±0.1mm                                                           |
|                                       | Temperature 10-40°C                                                  |
| Operating conditions                  | Relative humidity 15-85 RH                                           |
|                                       | Non-condensing                                                       |
| Storage and transportation conditions | Temperature 0°C- 50°C<br>Relative humidity15-85 RH<br>Non-condensing |