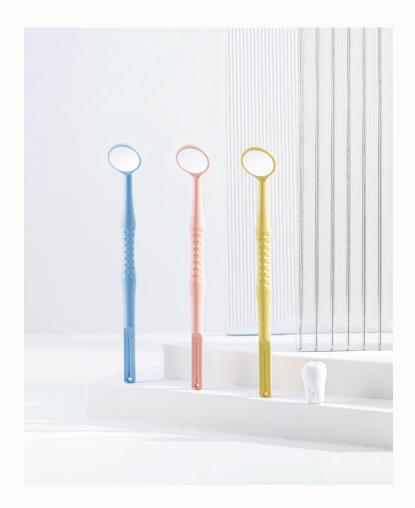

## The All-New M-Series Functional Dental Mirrors

# Key Advantages of M-Series Mirrors

Motranser Incorporates Functions, Design and Technology into the M-Series, Completely Reinventing the Dental Mirrors. Each Series is Designed to Meet the Challenges in the Modern Dental Practice. Taking the User-Experience to a New Level.