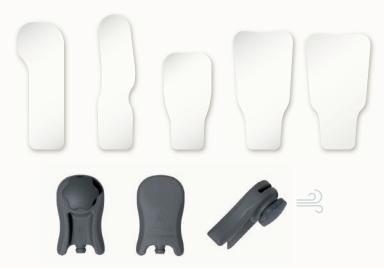

### M5 Mini

AirClean Micro Mirror

- Design for Use with Microscope or Loupe
- Ultra-Thin 1.6mm Tip
- Replaceable Tips
- Self AirClean

M6 Lumi

AirClean Photography Mirror

5 Mirror Shapes

- R98 Mirrors are Recommended for Professional DSLR Photos
- R75 Mirrors are Recommended for Smartphone Photos
- Self AirClean