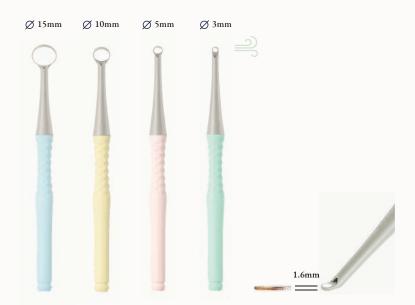

### M3 Breeze

AirClean Dental Mirror

- Self AirClean System with Hydrophobic Mirror
- Quick Connect Tubing
- 2 Instant Air Connect Options: 3 Way Syringe & Dental Unit
- 360° Free Rotation Handle

#### Option 1 | Get Air from a 3-Way Syringe

Option 2 Get Air from an Universal 1/4" Female Q/D on Unit

\* The Self AirClean System are Compatible in M3, M5 and M6 Series