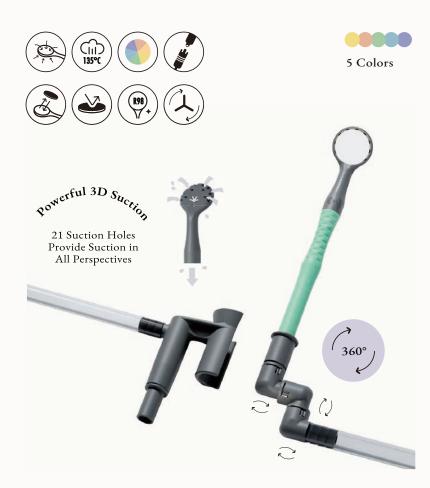

## M7 Eva

3D HVE Suction Mirror

- Patented 3-Axis Rotation Connector for Easy Maneuverability
- Patented 3D-Suction Provides Powerful Suction in All Directions without Damaging Soft Tissues
- 5.5mm Thin Mirror Tip, the Thinest in the Industry
- Fits 11mm/16mm Standard Suction Hoses