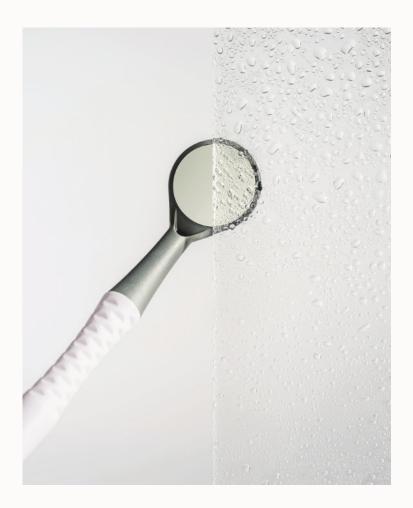

### M3 Breeze

AirClean Dental Mirror

- Self AirClean System with Hydrophobic Mirror
- Quick Connect Tubing
- 2 Instant Air Connect Options: 3 Way Syringe & Dental Unit
- 360° Free Rotation Handle

### The Self AirClean System with Adjustable Air-Flow

Instant Plug-and-Use Air Connections

#### Ultra High Definition 98% Reflectance

- Scratch and Chemical Resistant
- RoHS Compliant Materials
- Hydrophilic and Hydrophobic Options

#### Option 1 | Get Air from a 3-Way Syringe

Option 2 Get Air from an Universal 1/4" Female Q/D on Unit

\* The Self AirClean System are Compatible in M3, M5 and M6 Series