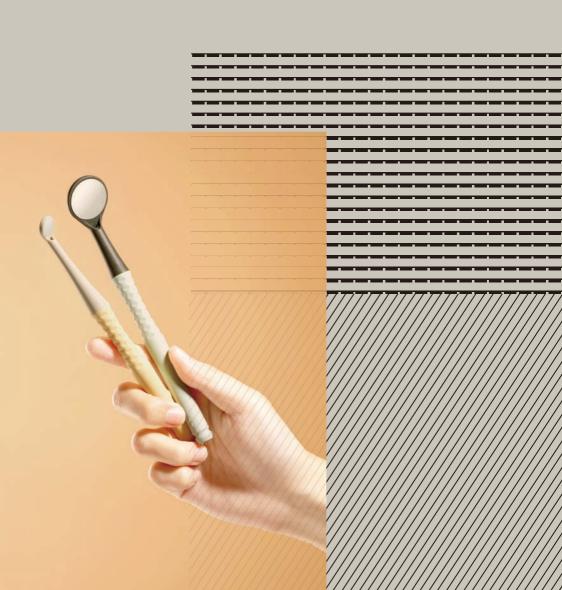

## The All-New M-Series Functional Dental Mirrors

# INNOVATIVE FUNCTIONALITY

# Key Advantages of M-Series Mirrors

Motranser Incorporates Functions, Design and Technology into the M-Series, Completely Reinventing the Dental Mirrors. Each Series is Designed to Meet the Challenges in the Modern Dental Practice. Taking the User-Experience to a New Level.