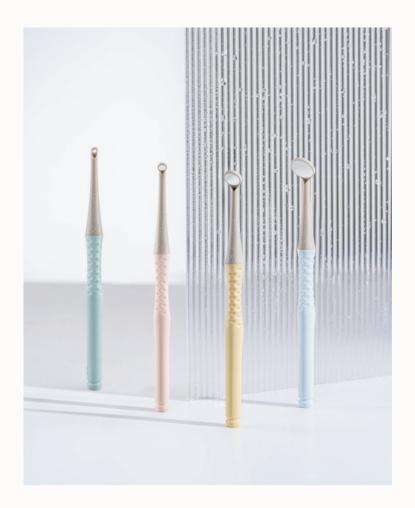

# FULL RANGE PRODUCT COMPARISON

•

AirClean

M3 & M5 Tips are Compatible

•

•

AirClean

Mirror Holder

3D Suction

3-Axis Rotation

Quick Connect

LED White Light

Endo Gauge

Endo Gauge

Special

Feature