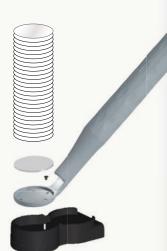

#### Mirror Protective Cap

 Most Mirrors Get Damaged During Cleaning or Storage. The Cap Will Provide Extra Protection to the Mirrors.

#### 1-Click Mirror Replacement System

- Patented Mirror Change Design
- Replace a New Mirror in Seconds