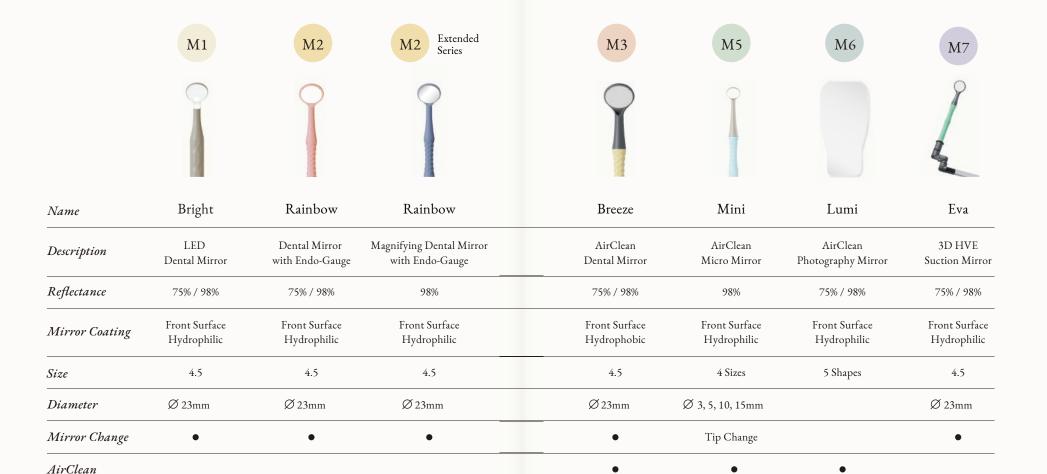

# FULL RANGE PRODUCT COMPARISON

•

AirClean

M3 & M5 Tips are Compatible

•

•

AirClean

Mirror Holder

3D Suction

3-Axis Rotation

Quick Connect

LED White Light

Endo Gauge

Endo Gauge

Special

Feature