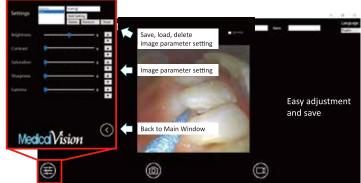

treatment on a screen, thereby avoiding potential harm from laser light.

#### Quality Without Compromise, Affordability Without Sacrifice.

The patented design of the TYW H.E.R.O.S. provides a balance of simplicity and necessity. It offers dentists and hygienists a clear view below the gumline, and the cost of the entire set is relatively low and affordable for all.

#### **User-Friendly Design Software**

#### Images captured from various dental procedures



left upper first molar right lower first molar right upper second molar right upper second mol

#### Why use DentalScope + H.E.R.O.S

- Minimally Invasive Approach
- Enhanced Visualization
- Improved Treatment Outcomes
- Comfort and Convenience
- · Diagnostic Capabilities
- Extra treatment fee

#### Software Introduction[Window]