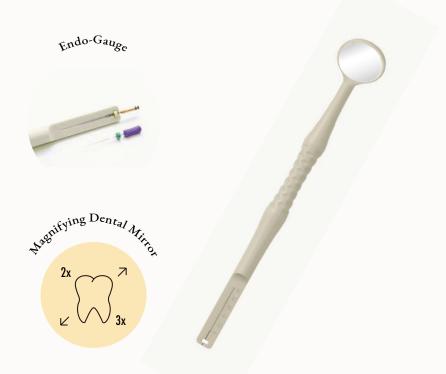

# Magnifying Dental Mirror with Endo-Gauge

[ Extended Series ]

- UHD Mirror
- Magnifying dental mirror 2x/3x
- Built-In Endo Gauge for Extra Convenience