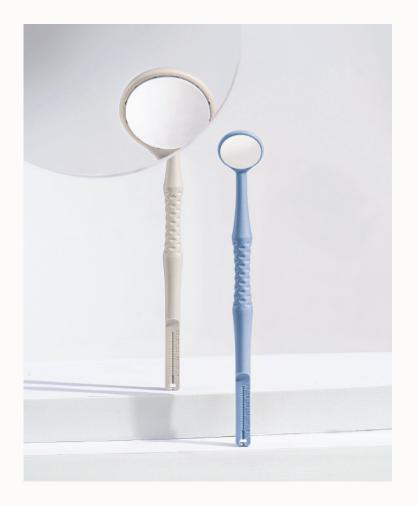

# Key Advantages of M-Series Mirrors

Motranser Incorporates Functions, Design and Technology into the M-Series, Completely Reinventing the Dental Mirrors. Each Series is Designed to Meet the Challenges in the Modern Dental Practice. Taking the User-Experience to a New Level.